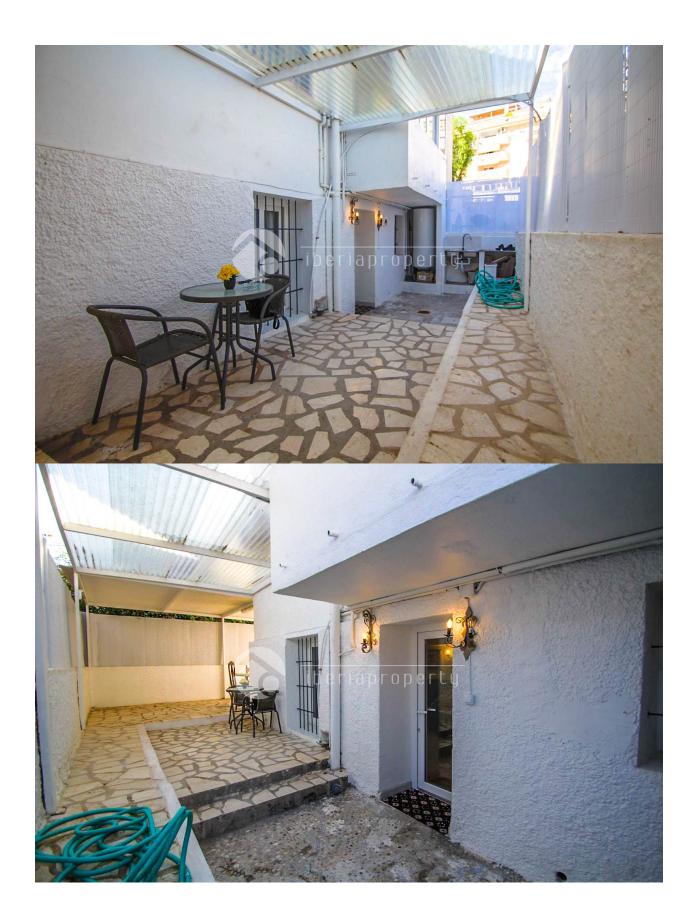

## DESCRIPTION

Discover your new home in the charming port of Altea! This semi-detached village house, located in one of the most iconic areas of the Costa Blanca, combines Mediterranean charm with modern comfort. Main Features: Prime Location: Just steps from Altea's port, surrounded by restaurants, shops, and authentic coastal life. Functional Layout: Built area: Ideal for families or as a second home. Ground floor with a spacious living-dining room, equipped kitchen with a utility area, and a bathroom with a shower. Upper floor with 2 bedrooms and 1 full bathroom. Sunny Terrace: Perfect for enjoying the Mediterranean climate. Charming Style: Traditional details with rustic finishes but modern updates. Proximity to the Sea: Only a 1-minute walk to the beach and marina."

## **ENERGETIC CERTIFIED**

Image type unknown

etherg/whouseriaproperty.com//assets/images/viass/

| STYLE                                                                                | AIRCONDITIONING                                              | DISTANCE TO:                 | ORIENTATION          |
|--------------------------------------------------------------------------------------|--------------------------------------------------------------|------------------------------|----------------------|
| Mediterranean                                                                        | <ul><li>Central airconditioning</li><li>Livingroom</li></ul> | Beach : 50 m                 | South                |
|                                                                                      |                                                              | Airport: 50 Km               |                      |
|                                                                                      |                                                              | Town center : 100 m          |                      |
| FURNITURE                                                                            | TAX                                                          | FLOARING                     | GUEST APARTMENT      |
| • Furnished                                                                          | I.B.I : 210 €                                                | Stone floors                 | Living Areas: 50 m m |
|                                                                                      |                                                              |                              | Kitchen: 1           |
|                                                                                      |                                                              |                              | Bedrooms:1           |
|                                                                                      |                                                              |                              | Bathrooms: 1         |
| KITCHEN                                                                              | GARDEN AND                                                   | EXTRA                        |                      |
| <ul><li>Closed kitchen</li><li>Equipped kitchen</li><li>Granite countertop</li></ul> | TERRACES                                                     | Built in wardrobes           |                      |
|                                                                                      | <ul><li> Open terrace</li><li> Fruit trees</li></ul>         | Reinforced door Laundry room |                      |