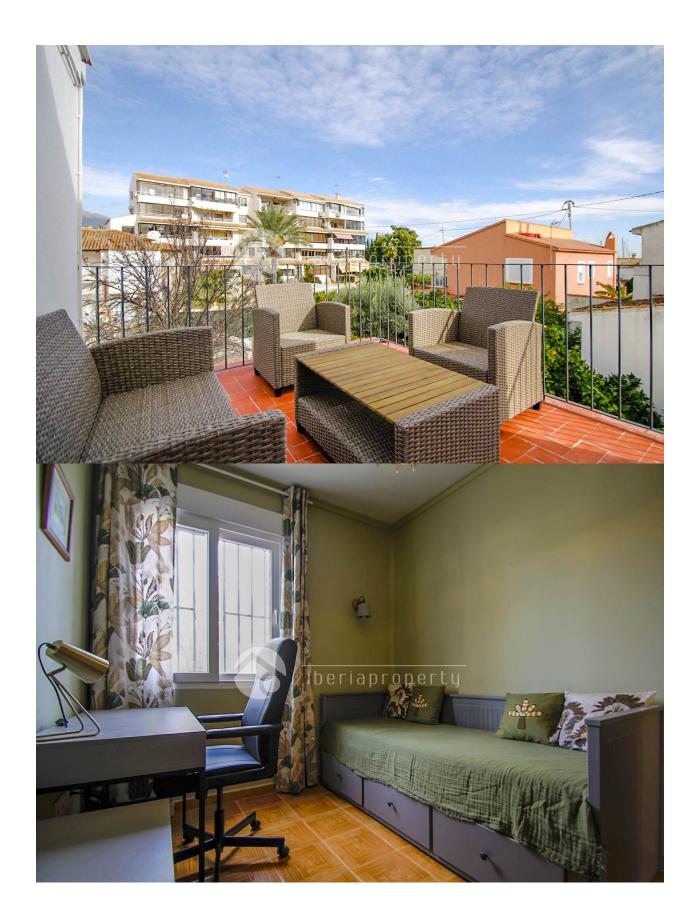

## DESCRIPTION

Discover your new home in the charming port of Altea! This semi-detached village house, located in one of the most iconic areas of the Costa Blanca, combines Mediterranean charm with modern comfort. Main Features: Prime Location: Just steps from Altea's port, surrounded by restaurants, shops, and authentic coastal life. Functional Layout: Built area: Ideal for families or as a second home. Ground floor with a spacious living-dining room, equipped kitchen with a utility area, and a bathroom with a shower. Upper floor with 2 bedrooms and 1 full bathroom. Sunny Terrace: Perfect for enjoying the Mediterranean climate. Charming Style: Traditional details with rustic finishes but modern updates. Proximity to the Sea: Only a 1-minute walk to the beach and marina."

## **ENERGETIC CERTIFIED**

Image type unknown

etherg/whouseriaproperty.com//assets/images/viass/

| STYLE                                                                                | AIRCONDITIONING                                              | DISTANCE TO:                 | ORIENTATION          |
|--------------------------------------------------------------------------------------|--------------------------------------------------------------|------------------------------|----------------------|
| Mediterranean                                                                        | <ul><li>Central airconditioning</li><li>Livingroom</li></ul> | Beach : 50 m                 | South                |
|                                                                                      |                                                              | Airport: 50 Km               |                      |
|                                                                                      |                                                              | Town center : 100 m          |                      |
| FURNITURE                                                                            | TAX                                                          | FLOARING                     | GUEST APARTMENT      |
| • Furnished                                                                          | I.B.I : 210 €                                                | Stone floors                 | Living Areas: 50 m m |
|                                                                                      |                                                              |                              | Kitchen: 1           |
|                                                                                      |                                                              |                              | Bedrooms:1           |
|                                                                                      |                                                              |                              | Bathrooms: 1         |
| KITCHEN                                                                              | GARDEN AND                                                   | EXTRA                        |                      |
| <ul><li>Closed kitchen</li><li>Equipped kitchen</li><li>Granite countertop</li></ul> | TERRACES                                                     | Built in wardrobes           |                      |
|                                                                                      | <ul><li> Open terrace</li><li> Fruit trees</li></ul>         | Reinforced door Laundry room |                      |