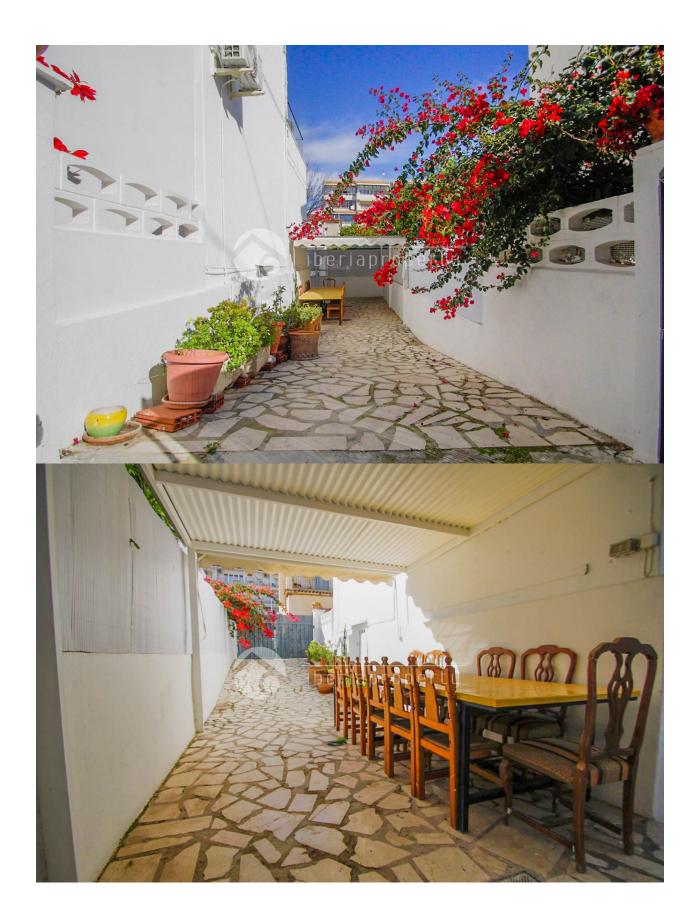

## **ENERGETIC CERTIFIED**

Image type unknown

etherg/whouseriaproperty.com//assets/images/viass/

| STYLE                                                                                | AIRCONDITIONING                                              | DISTANCE TO:                 | ORIENTATION          |
|--------------------------------------------------------------------------------------|--------------------------------------------------------------|------------------------------|----------------------|
| Mediterranean                                                                        | <ul><li>Central airconditioning</li><li>Livingroom</li></ul> | Beach : 50 m                 | South                |
|                                                                                      |                                                              | Airport: 50 Km               |                      |
|                                                                                      |                                                              | Town center : 100 m          |                      |
| FURNITURE                                                                            | TAX                                                          | FLOARING                     | GUEST APARTMENT      |
| • Furnished                                                                          | I.B.I : 210 €                                                | Stone floors                 | Living Areas: 50 m m |
|                                                                                      |                                                              |                              | Kitchen: 1           |
|                                                                                      |                                                              |                              | Bedrooms:1           |
|                                                                                      |                                                              |                              | Bathrooms: 1         |
| KITCHEN                                                                              | GARDEN AND                                                   | EXTRA                        |                      |
| <ul><li>Closed kitchen</li><li>Equipped kitchen</li><li>Granite countertop</li></ul> | TERRACES                                                     | Built in wardrobes           |                      |
|                                                                                      | <ul><li> Open terrace</li><li> Fruit trees</li></ul>         | Reinforced door Laundry room |                      |