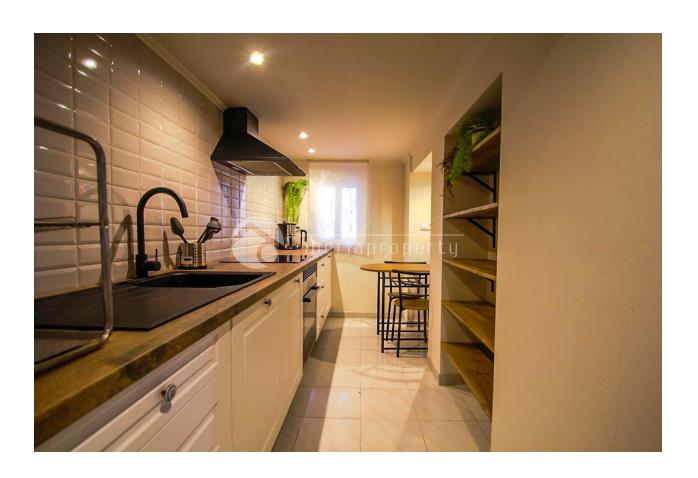

## DESCRIPTION

Discover your new home in the charming port of Altea! This semi-detached village house, located in one of the most iconic areas of the Costa Blanca, combines Mediterranean charm with modern comfort. Main Features: Prime Location: Just steps from Altea's port, surrounded by restaurants, shops, and authentic coastal life. Functional Layout: Built area: Ideal for families or as a second home. Ground floor with a spacious living-dining room, equipped kitchen with a utility area, and a bathroom with a shower. Upper floor with 2 bedrooms and 1 full bathroom. Sunny Terrace: Perfect for enjoying the Mediterranean climate. Charming Style: Traditional details with rustic finishes but modern updates. Proximity to the Sea: Only a 1-minute walk to the beach and marina."

## **ENERGETIC CERTIFIED**

Image type unknown

etherg/whouseriaproperty.com//assets/images/viass/

| STYLE                                                                                | AIRCONDITIONING                                              | DISTANCE TO:                 | ORIENTATION          |
|--------------------------------------------------------------------------------------|--------------------------------------------------------------|------------------------------|----------------------|
| Mediterranean                                                                        | <ul><li>Central airconditioning</li><li>Livingroom</li></ul> | Beach : 50 m                 | South                |
|                                                                                      |                                                              | Airport: 50 Km               |                      |
|                                                                                      |                                                              | Town center : 100 m          |                      |
| FURNITURE                                                                            | TAX                                                          | FLOARING                     | GUEST APARTMENT      |
| • Furnished                                                                          | I.B.I : 210 €                                                | Stone floors                 | Living Areas: 50 m m |
|                                                                                      |                                                              |                              | Kitchen: 1           |
|                                                                                      |                                                              |                              | Bedrooms:1           |
|                                                                                      |                                                              |                              | Bathrooms: 1         |
| KITCHEN                                                                              | GARDEN AND                                                   | EXTRA                        |                      |
| <ul><li>Closed kitchen</li><li>Equipped kitchen</li><li>Granite countertop</li></ul> | TERRACES                                                     | Built in wardrobes           |                      |
|                                                                                      | <ul><li> Open terrace</li><li> Fruit trees</li></ul>         | Reinforced door Laundry room |                      |