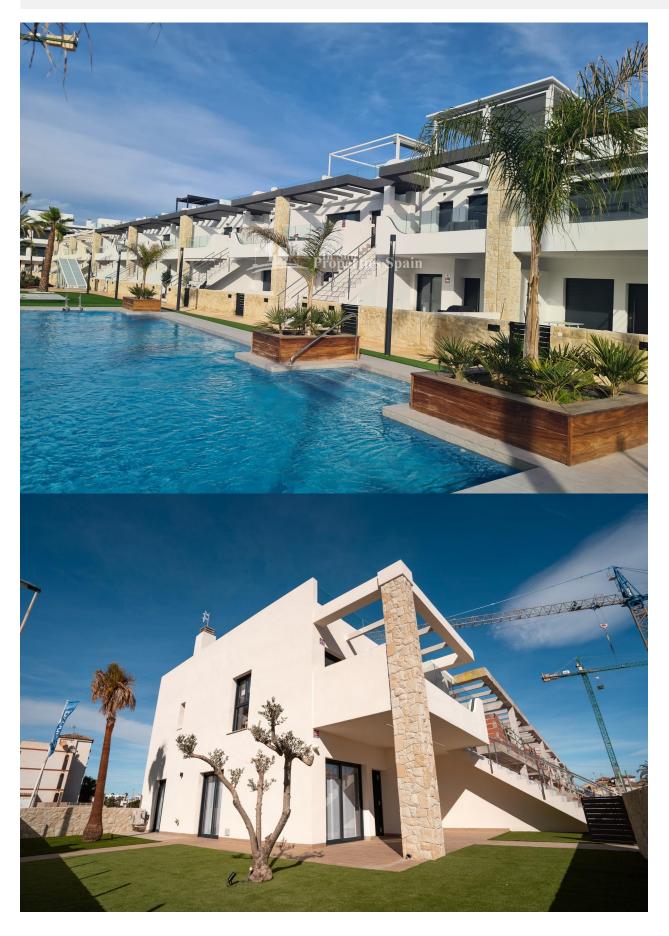

## **DESCRIPTION**

New Build Development in Pilar de la Horadada - walking distance to all amenities! This 75m2 Top apartment consists of 3 bedrooms, 2 bathrooms, open plan kitchen/lounge/dining area and private 90m2 solarium with sea views! Thiar Village is a new development of Luxury Ground and Top floor apartments plus 2 detached houses with private garden and pool. It's located in Pilar de la Horadada, a short walk from a host of amenities and only a 20 minutes walk using the pedestrian and bicycle path called the "La Rambla" to the wonderful Blue flag beaches! The development is currently in construction with an expected completion date of March 2026, it will have lovely communal areas, including a swimming pool and most apartments will have a parking space. In the surroundings you will find several nice restaurants and in just a few minutes you can reach the beautiful beaches of Torre de la Horadada and its promenade. Within a short drive you can reach several golf courses such as Lo Romero Golf, as well as the Dos Mares or La Zenia Boulevard shopping centers. Both Murcia and Alicante airports are a 45km drive.