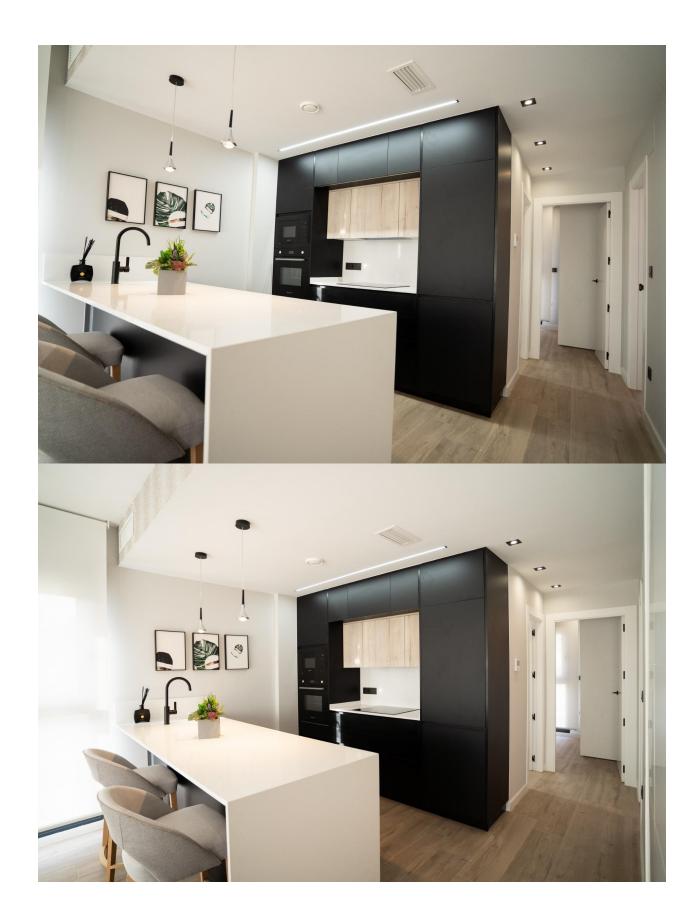

## **DESCRIPTION**

New Build Development in Pilar de la Horadada - walking distance to all amenities! This 75m2 Top apartment consists of 3 bedrooms, 2 bathrooms, open plan kitchen/lounge/dining area and private 90m2 solarium with sea views! Thiar Village is a new development of Luxury Ground and Top floor apartments plus 2 detached houses with private garden and pool. It's located in Pilar de la Horadada, a short walk from a host of amenities and only a 20 minutes walk using the pedestrian and bicycle path called the "La Rambla" to the wonderful Blue flag beaches! The development is currently in construction with an expected completion date of March 2026, it will have lovely communal areas, including a swimming pool and most apartments will have a parking space. In the surroundings you will find several nice restaurants and in just a few minutes you can reach the beautiful beaches of Torre de la Horadada and its promenade. Within a short drive you can reach several golf courses such as Lo Romero Golf, as well as the Dos Mares or La Zenia Boulevard shopping centers. Both Murcia and Alicante airports are a 45km drive.

## **ENERGETIC CERTIFIED**

| STYLE         | VIEWS                               | AIRCONDITIONING                                      | DISTANCE TO:   |
|---------------|-------------------------------------|------------------------------------------------------|----------------|
| Modern        | <ul> <li>Panoramic views</li> </ul> | Central airconditioning                              | Beach : 2 Km   |
|               |                                     |                                                      | Airport: 50 Km |
| FURNITURE     | PARKING                             | FLOARING                                             | KITCHEN        |
| Not furnished | Parking no Cars: 1                  | <ul><li> Tile floors</li><li> Stone floors</li></ul> | Open kitchen   |