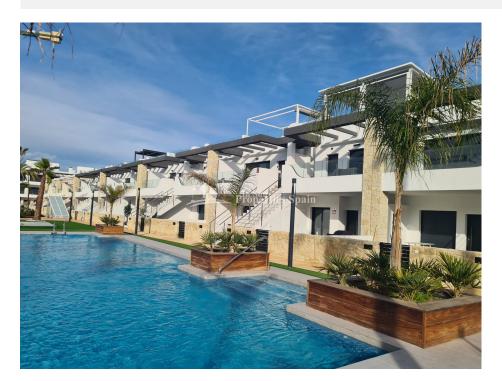

## **DESCRIPTION**

New Build Development in Pilar de la Horadada - walking distance to all amenities! This 75m2 Top apartment consists of 3 bedrooms, 2 bathrooms, open plan kitchen/lounge/dining area and private 90m2 solarium with sea views! Thiar Village is a new development of Luxury Ground and Top floor apartments plus 2 detached houses with private garden and pool. It's located in Pilar de la Horadada, a short walk from a host of amenities and only a 20 minutes walk using the pedestrian and bicycle path called the "La Rambla" to the wonderful Blue flag beaches! The development is currently in construction with an expected completion date of March 2026, it will have lovely communal areas, including a swimming pool and most apartments will have a parking space. In the surroundings you will find several nice restaurants and in just a few minutes you can reach the beautiful beaches of Torre de la Horadada and its promenade. Within a short drive you can reach several golf courses such as Lo Romero Golf, as well as the Dos Mares or La Zenia Boulevard shopping centers. Both Murcia and Alicante airports are a 45km drive.

## **ENERGETIC CERTIFIED**

| STYLE         | VIEWS                               | AIRCONDITIONING                                      | DISTANCE TO:   |
|---------------|-------------------------------------|------------------------------------------------------|----------------|
| Modern        | <ul> <li>Panoramic views</li> </ul> | Central airconditioning                              | Beach : 2 Km   |
|               |                                     |                                                      | Airport: 50 Km |
| FURNITURE     | PARKING                             | FLOARING                                             | KITCHEN        |
| Not furnished | Parking no Cars: 1                  | <ul><li> Tile floors</li><li> Stone floors</li></ul> | Open kitchen   |