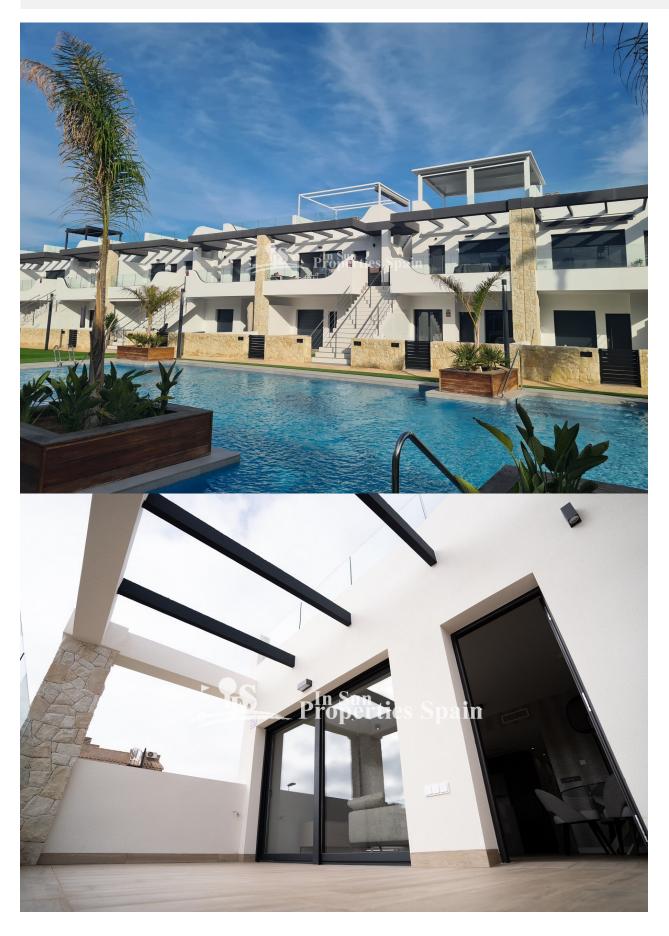

## **DESCRIPTION**

New Build Development in Pilar de la Horadada - walking distance to all amenities! This 72m2 Top apartment consists of 2 bedrooms, 2 bathrooms, open plan kitchen/lounge/dining area and private 81m2 solarium with sea views! Thiar Village is a new development of Luxury Ground and Top floor apartments plus 2 detached houses with private garden and pool. It's located in Pilar de la Horadada, a short walk from a host of amenities and only a 20 minutes walk using the pedestrian and bicycle path called the "La Rambla" to the wonderful Blue flag beaches! The development is currently in construction with an expected completion date of March 2026, it will have lovely communal areas, including a swimming pool and most apartments will have a parking space. In the surroundings you will find several nice restaurants and in just a few minutes you can reach the beautiful beaches of Torre de la Horadada and its promenade. Within a short drive you can reach several golf courses such as Lo Romero Golf, as well as the Dos Mares or La Zenia Boulevard shopping centers. Both Murcia and Alicante airports are a 45km drive.