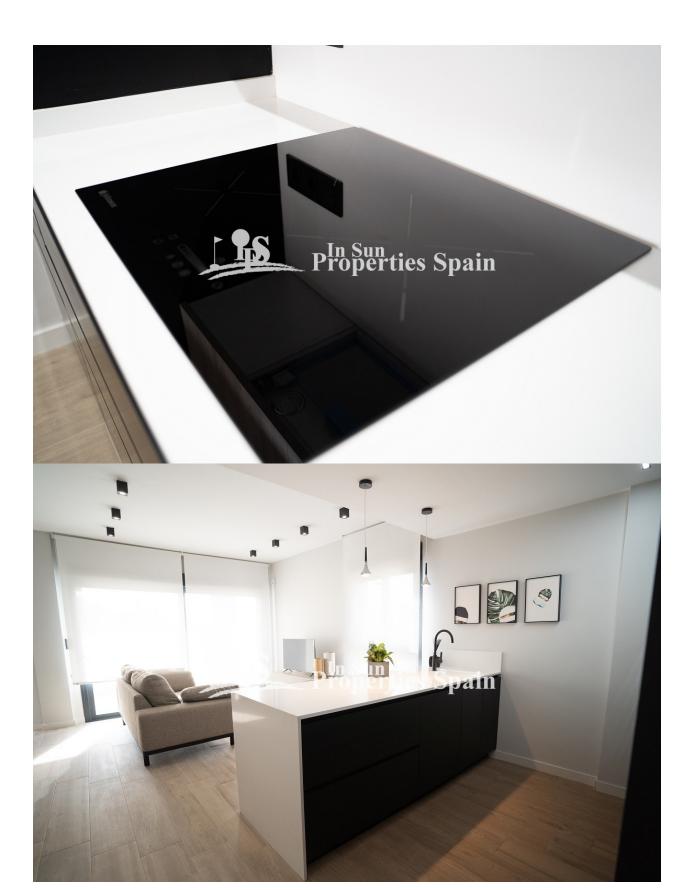

## **DESCRIPTION**

New Build Development in Pilar de la Horadada - walking distance to all amenities! This 72m2 Top apartment consists of 2 bedrooms, 2 bathrooms, open plan kitchen/lounge/dining area and private 81m2 solarium with sea views! Thiar Village is a new development of Luxury Ground and Top floor apartments plus 2 detached houses with private garden and pool. It's located in Pilar de la Horadada, a short walk from a host of amenities and only a 20 minutes walk using the pedestrian and bicycle path called the "La Rambla" to the wonderful Blue flag beaches! The development is currently in construction with an expected completion date of March 2026, it will have lovely communal areas, including a swimming pool and most apartments will have a parking space. In the surroundings you will find several nice restaurants and in just a few minutes you can reach the beautiful beaches of Torre de la Horadada and its promenade. Within a short drive you can reach several golf courses such as Lo Romero Golf, as well as the Dos Mares or La Zenia Boulevard shopping centers. Both Murcia and Alicante airports are a 45km drive.

## **ENERGETIC CERTIFIED**

| STYLE         | VIEWS                               | AIRCONDITIONING                                      | DISTANCE TO:   |
|---------------|-------------------------------------|------------------------------------------------------|----------------|
| Modern        | <ul> <li>Panoramic views</li> </ul> | Central airconditioning                              | Beach : 2 Km   |
|               |                                     |                                                      | Airport: 50 Km |
| FURNITURE     | PARKING                             | FLOARING                                             | KITCHEN        |
| Not furnished | Parking no Cars: 1                  | <ul><li> Tile floors</li><li> Stone floors</li></ul> | Open kitchen   |