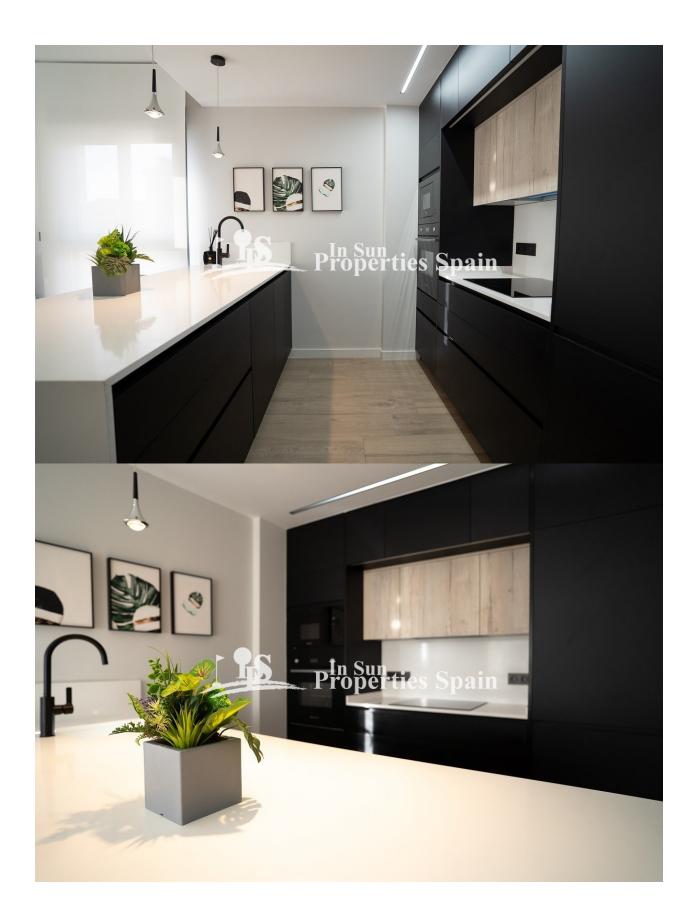

## **DESCRIPTION**

New Build Development in Pilar de la Horadada - walking distance to all amenities! This 72m2 Top apartment consists of 2 bedrooms, 2 bathrooms, open plan kitchen/lounge/dining area and private 81m2 solarium with sea views! Thiar Village is a new development of Luxury Ground and Top floor apartments plus 2 detached houses with private garden and pool. It's located in Pilar de la Horadada, a short walk from a host of amenities and only a 20 minutes walk using the pedestrian and bicycle path called the "La Rambla" to the wonderful Blue flag beaches! The development is currently in construction with an expected completion date of March 2026, it will have lovely communal areas, including a swimming pool and most apartments will have a parking space. In the surroundings you will find several nice restaurants and in just a few minutes you can reach the beautiful beaches of Torre de la Horadada and its promenade. Within a short drive you can reach several golf courses such as Lo Romero Golf, as well as the Dos Mares or La Zenia Boulevard shopping centers. Both Murcia and Alicante airports are a 45km drive.

## **ENERGETIC CERTIFIED**

| STYLE         | VIEWS                               | AIRCONDITIONING                                      | DISTANCE TO:   |
|---------------|-------------------------------------|------------------------------------------------------|----------------|
| Modern        | <ul> <li>Panoramic views</li> </ul> | Central airconditioning                              | Beach : 2 Km   |
|               |                                     |                                                      | Airport: 50 Km |
| FURNITURE     | PARKING                             | FLOARING                                             | KITCHEN        |
| Not furnished | Parking no Cars: 1                  | <ul><li> Tile floors</li><li> Stone floors</li></ul> | Open kitchen   |