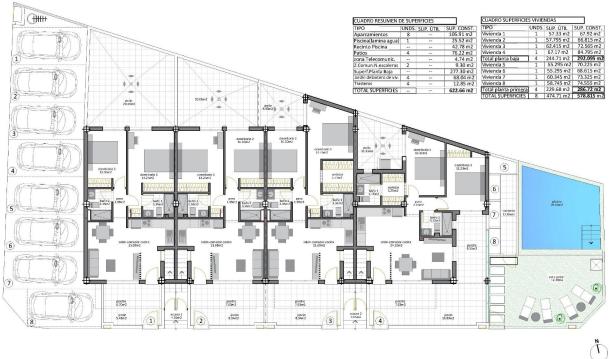

ies, including shops, restaurants, and leisure facilities. Distances to Key Points of Interest: Dos Mares Shopping Center: 5 km Murcia/Corvera Airport: 30 km Alicante Airport: 75 km Local golf courses: 10-20 km Marina and sailing clubs: 2 km Reserve Your Dream Home Today With completion scheduled for late 2025, now is the perfect time to secure your new home in San Pedro del Pinatar. Don't miss this opportunity to enjoy a blend of modern elegance and coastal tranquility. Contact us today to learn more or arrange a visit!

#### **ENERGETIC CERTIFIED**



### VIEWS

• Panoramic views

### AIRCONDITIONING

### PARKING

Central airconditioning

Parking no Cars: 1

#### GARDEN AND TERRACES

Fenced

• Private garden

## PROPERTY GALLERY





#### SAN PEDRO DEL PINATAR

#### PLANTA BAJA GENERAL





### SAN PEDRO DEL PINATAR

### **VIVIENDA 2**





| CUADRO SUPERFICIES VIVIENDA 2 |       |           |             |
|-------------------------------|-------|-----------|-------------|
| TIPO                          | UNDS. | SUP. ÚTIL | SUP. CONST. |
| Vivienda 2                    | 1     | 57.795 m2 | 66.815 m2   |

ESCALA: 1/75



"OUR EXPERIENCE IS YOUR GUARANTEE"