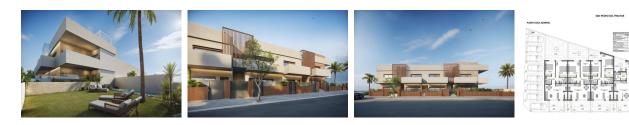

#### REF: # 12745



#### SAN PEDRO DEL PINATAR

| INFO            |                          |  |
|-----------------|--------------------------|--|
| PRICE:          | 249.950 €                |  |
| PROPERTY TYPE:  | Apartment                |  |
| CITY:           | San Pedro Del<br>Pinatar |  |
| BEDROOMS:       | 2                        |  |
| Bathrooms:      | 2                        |  |
| Build ( m2 ):   | 66                       |  |
| Plot ( m2 ):    | 20                       |  |
| Terrace ( m2 ): | 15                       |  |
| Year:           | -                        |  |
| Floor:          | -                        |  |
| Old price       | -                        |  |



# DESCRIPTION

New Build Bungalows in San Pedro del Pinatar – Prime Location Just 500m from the Beach Exclusive Boutique-Style Homes Near the Coast Discover these elegant new construction bungalows in the heart of San Pedro del Pinatar, just 500 meters from the stunning beaches of the Mar Menor. This boutique development includes only eight signature homes, combining modern design, comfort, and a tranquil coastal lifestyle. Available Models to Suit Your Lifestyle Garden/Ground Floor Model: Features a front terrace and a spacious rear patio, perfect for outdoor living. Penthouse Loft Model: Includes a private rooftop solarium and a front terrace, offering open views and an abundance of sunlight. Garden/Ground Floor Model Details Step into a bright living space that seamlessly connects to