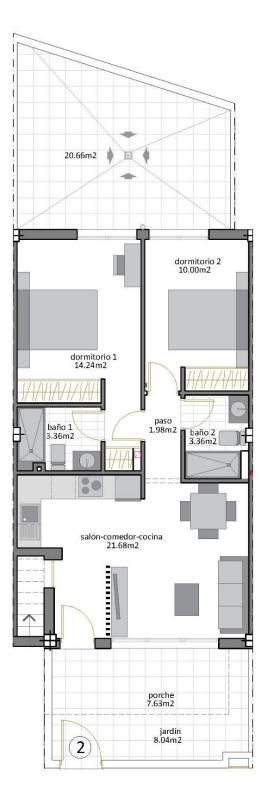

### SAN PEDRO DEL PINATAR

### **VIVIENDA 2**

| CUADRO SUPERFICIES VIVIENDA 2 |       |           |             |
|-------------------------------|-------|-----------|-------------|
| TIPO                          | UNDS. | SUP. ÚTIL | SUP. CONST. |
| Vivienda 2                    | 1     | 57.795 m2 | 66.815 m2   |