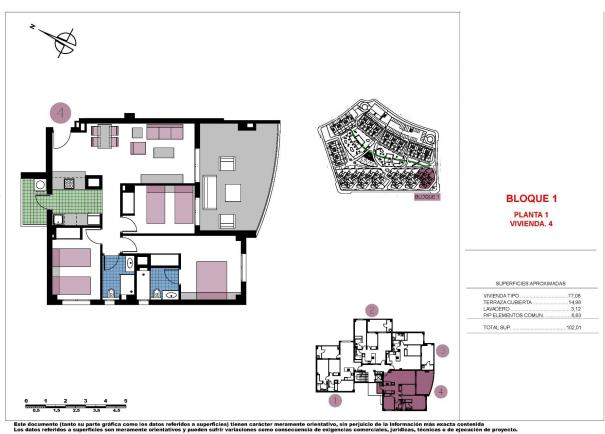

#### PILAR DE LA HORADADA (MIL PALMERAS)

| INFO              |                                           |
|-------------------|-------------------------------------------|
| PRICE:            | 339.000 €                                 |
| PROPERTY<br>TYPE: | Apartment                                 |
| CITY:             | Pilar De La<br>Horadada (Mil<br>Palmeras) |
| BEDROOMS:         | 3                                         |
| Bathrooms:        | 2                                         |
| Build ( m2 ):     | 102                                       |
| Plot ( m2 ):      | -                                         |
| Terrace ( m2 ):   | 15                                        |
| Year:             | -                                         |
| Floor:            | -                                         |
| Old price         | -                                         |
|                   |                                           |

#### **DESCRIPTION**

New Build Apartments and Bungalows in Mil Palmeras Modern Residential Complex in a Prime Location Discover a stunning new residential complex in the charming coastal area of Mil Palmeras, offering a selection of high-quality apartments and bungalows designed to meet modern living standards. Nestled just 600 meters from the sandy beaches of Mil Palmeras, this development combines comfort, style, and convenience. Spacious and Stylish Apartments and Bungalows Choose from 2- or 3-bedroom apartments, each featuring 2 bathrooms and spacious terraces. Alternatively, opt for bungalows with 2 bedrooms and 2 bathrooms, available in ground-floor units with private gardens or topfloor units with exclusive solariums. High-Quality Finishes for Modern Living This development offers exceptional features and finishes: PVC exterior carpentry with thermal break and double-glazed "Climalit" lowemissivity windows. Reinforced entrance doors for added security. Bathrooms equipped with vanities, mirrors, and modern fixtures. Built-in wardrobes with interior LED lighting, drawers, and hanging rails. Hot