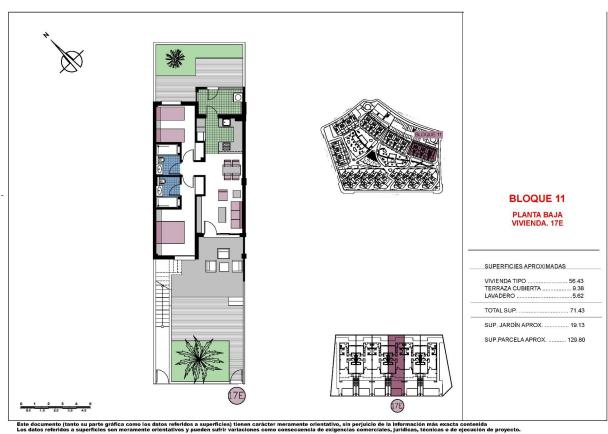

### PILAR DE LA HORADADA (MIL PALMERAS)

| INFO              |                                           |
|-------------------|-------------------------------------------|
| PRICE:            | 325.000 €                                 |
| PROPERTY<br>TYPE: | Apartment                                 |
| CITY:             | Pilar De La<br>Horadada (Mil<br>Palmeras) |
| BEDROOMS:         | 2                                         |
| Bathrooms:        | 2                                         |
| Build ( m2 ):     | 71                                        |
| Plot ( m2 ):      | 19                                        |
| Terrace ( m2 ):   | 9                                         |
| Year:             | -                                         |
| Floor:            | -                                         |
| Old price         | -                                         |

### **DESCRIPTION**

New Build Apartments and Bungalows in Mil Palmeras Modern Residential Complex in a Prime Location Discover a stunning new residential complex in the charming coastal area of Mil Palmeras, offering a selection of high-quality apartments and bungalows designed to meet modern living standards. Nestled just 600 meters from the sandy beaches of Mil Palmeras, this development combines comfort, style, and convenience. Spacious and Stylish Apartments and Bungalows Choose from 2- or 3-bedroom apartments, each featuring 2 bathrooms and spacious terraces. Alternatively, opt for bungalows with 2 bedrooms and 2 bathrooms, available in ground-floor units with private gardens or topfloor units with exclusive solariums. High-Quality Finishes for Modern Living This development offers exceptional features and finishes: PVC exterior carpentry with thermal break and double-glazed "Climalit" lowemissivity windows. Reinforced entrance doors for added security. Bathrooms equipped with vanities, mirrors, and modern fixtures. Built-in wardrobes with interior LED lighting, drawers, and hanging rails. Hot