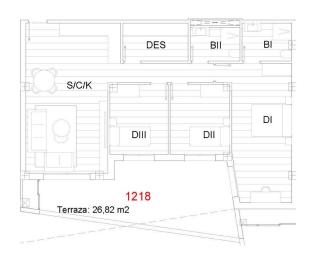

### **EXTRA**

• Lift

| VIVIENDA 1118       |                       |
|---------------------|-----------------------|
| Baño I              | 5,1 m <sup>2</sup>    |
| Baño II             | 5,3 m <sup>2</sup>    |
| Dormitorio I        | 22,49 m <sup>2</sup>  |
| Dormitorio II       | 10,62 m <sup>2</sup>  |
| Dormitorio III      | 10,4 m <sup>2</sup>   |
| S/C/K               | 35,77 m <sup>2</sup>  |
| Terraza cubierta    | 21,6 m <sup>2</sup>   |
| Terraza descubierta | 3,73 m <sup>2</sup>   |
| Lavadero            | 1,49 m <sup>2</sup>   |
| Despensa            | 6,38 m <sup>2</sup>   |
| TOTAL               | 122,88 m <sup>2</sup> |