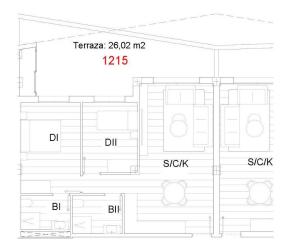

# PROPERTY GALLERY

| Baño I              | 5,06 m <sup>2</sup>  |
|---------------------|----------------------|
| Baño II             | 4,59 m <sup>2</sup>  |
| Dormitorio I        | 15,4 m <sup>2</sup>  |
| Dormitorio II       | 9,81 m <sup>2</sup>  |
| S/C/K               | 32,27 m <sup>2</sup> |
| Terraza cubierta    | 19,86 m <sup>2</sup> |
| Terraza descubierta | 3,52 m <sup>2</sup>  |
| Lavadero            | 2,64 m <sup>2</sup>  |
| TOTAL               | 93,15 m <sup>2</sup> |

| Nº 1215                                                      | P2                                              |                           |
|--------------------------------------------------------------|-------------------------------------------------|---------------------------|
| Los datos referidos a superficies son meramente orientativos | y pueden sufrir variaciones como consecuencia o | de ejecución de proyecto. |