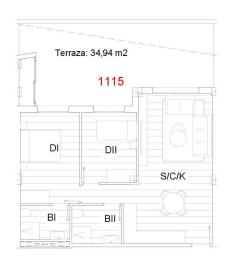

## **EXTRA**

- Built in wardrobes
- · Reinforced door
- Double glazed windows
- Lift

| VIVIENDA 1115       |                       |
|---------------------|-----------------------|
| Baño I              | 4,46 m <sup>2</sup>   |
| Baño II             | 4,9 m <sup>2</sup>    |
| Dormitorio I        | 13,99 m <sup>2</sup>  |
| Dormitorio II       | 9,81 m <sup>2</sup>   |
| S/C/K               | 32,27 m <sup>2</sup>  |
| Terraza cubierta    | 23,82 m <sup>2</sup>  |
| Terraza descubierta | 8,91 m <sup>2</sup>   |
| Lavadero            | 2,21 m <sup>2</sup>   |
| TOTAL               | 100.37 m <sup>2</sup> |