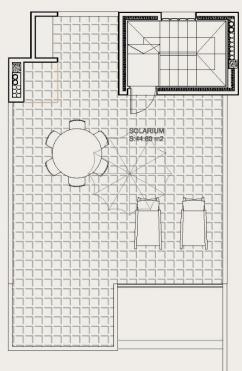

- Fruit trees
- Fenced

TOP FLOOR APARTMENT

TYPE 1.22 1.24

BUILD S SURFACE S 79.46 m2

SOLARIUM SURFACE 44.60 m2

TERRACE TOTAL SURFACE 6.35 m2 130.41 m2

1.28 1.28 1.20

1.30 1.32 1.36 1.38