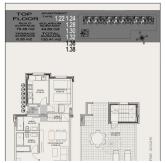

- Fruit trees
- Fenced

TOP FLOOR APARTMENT

TYPE 1.22 1.24

BUILD S SURFACE S 79.46 m2

SOLARIUM SURFACE 44.60 m2

TERRACE TOTAL SURFACE 6.35 m2 130.41 m2

1.28 1.28 1.20

1.30 1.32 1.36 1.38