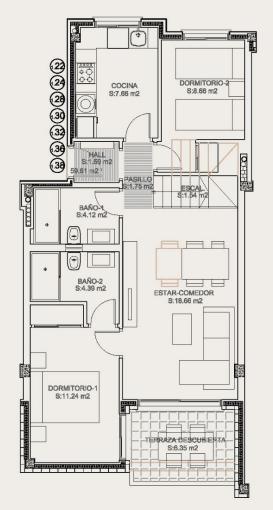

- Fruit trees
- Fenced

TOP FLOOR APARTMENT

TYPE 1.22 1.24

BUILD S SURFACE S 79.46 m2

SOLARIUM SURFACE 44.60 m2

TERRACE TOTAL SURFACE 6.35 m2 130.41 m2

1.28 1.28 1.20

1.30 1.32 1.36 1.38