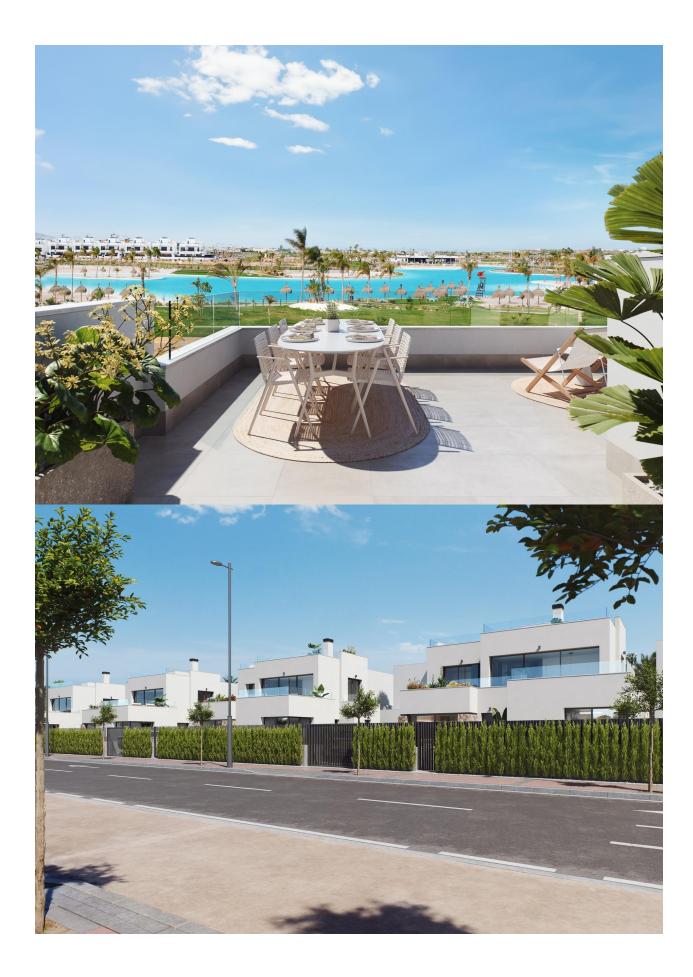

### **DESCRIPTION**

New Build Villas in Exclusive Gated Resort in Murcia, Near Mar Menor Beach Prime Location in the Heart of Murcia's Scenic Coastline Discover luxurious new-build villas in a private gated resort within the Murcia region, known for its exceptional golf courses and proximity to the Mar Menor Sea. Situated just 10 minutes from beautiful sandy beaches, these villas offer a perfect mix of coastal relaxation and leisure opportunities. Located near Los Alcázares, a vibrant seaside town known for water sports and beachside dining, this resort provides easy access to Murcia Airport, just 22 km away, and the historic city of Cartagena, only 15 km from the resort. Spacious and Modern Villas with Premium Features Each villa is thoughtfully designed across three floors, providing ample space and a comfortable layout. With 3 bedrooms, 2 bathrooms, and an additional guest toilet, these homes are ideal for families and

couples alike. The open-plan kitchen flows seamlessly into the dining and living areas, creating a bright, airy atmosphere. Key features include fitted wardrobes, a private basement, solarium, and a private garden with a swimming pool and parking space. Enjoy panoramic views and the beautiful Murcia climate from the solarium, which is pre-fitted for an outdoor kitchen, jacuzzi, and solar panels. Luxury Amenities and High-Quality Finishes Each villa is crafted with high-end materials and features: A private pool with a waterfall, pre-installed heat pump, and solar shower A spacious basement with natural light and a glazed interior patio High-quality aluminum exterior carpentry with thermal bridge insulation Indoor-outdoor porcelain flooring with anti-slip treatment outdoors Efficient ducted air conditioning on the ground floor Aerothermal heat pump system for hot water and electric radiant floor heating in bathrooms Stylish kitchens with paneled cabinets and built-in appliances, including a ceramic hob, extractor hood, integrated oven, and microwave LED lighting package and standard home automation system for modern living Electric shutters in the bedrooms and pre-installation for an electric vehicle charging point Resort-Style Living with Unmatched Recreational Facilities This exclusive gated resort is designed around a vast 126,000 m<sup>2</sup> green space, offering walking and cycling paths, sports facilities, paddle and tennis courts, a mini-golf course, dog parks, and leisure areas. At the heart of the resort is an impressive 17,000 m<sup>2</sup> crystal-clear lake with white sandy beaches, evoking a Caribbean ambiance in the heart of Murcia. Two islands within the lake feature a bar and beach chiringuitos for a relaxing retreat close to home. Close to Key Attractions and Points of Interest This strategic location offers easy access to nearby points of interest, including: Los Alcázares Beach: 4 km Murcia Airport: 22 km Cartagena: 15 km Surrounding golf courses for golf enthusiasts These new-build villas in Murcia are the ideal choice for those seeking luxury, privacy, and a blend of active and leisure-filled lifestyles, all within a resort that offers an unparalleled sense of community and tranquility.

#### **ENERGETIC CERTIFIED**

**VIEWS** 

**PARKING** 

GARDEN AND TERRACES

• Panoramic views

Parking no Cars: 1

Fenced

• Private garden