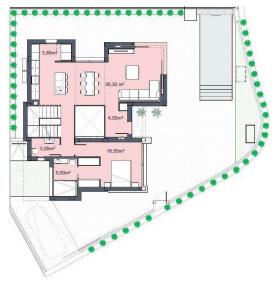

## SURFACES

| VILLA 16                           | 303,10               | m2 |
|------------------------------------|----------------------|----|
|                                    | construction surface |    |
| Ground floor                       | 109,00               | m2 |
| First floor                        | 40,00                |    |
| Basement                           | 103,00               | m2 |
| TOTAL INTERIOR                     | 252,00               | m2 |
| Outdoor spaces on the ground floor | 194,10               | m2 |
| Terraces first floor               | 40,80                | m2 |
| Solarium                           | 45,00                | m2 |
| TOTAL TERRACES                     | 279,90               | m2 |

cumento de carácter informativo, no contractual. Puede sufrir naciones por razones técnicas, legales o comerciales. El mobiliario y los ectrodomésticos son decorativos y so están incluidos.

This plan is for illustration purposes only and may be modified for technical, egal or commercial reasons. The furniture and appliances shown are purrely