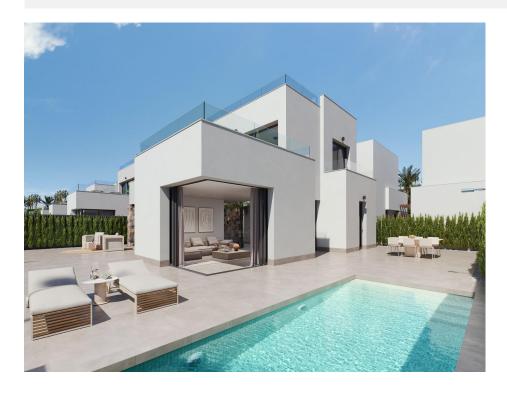

### **DESCRIPTION**

New Build Villas in Exclusive Gated Resort in Murcia, Near Mar Menor Beach Prime Location in the Heart of Murcia's Scenic Coastline Discover luxurious new-build villas in a private gated resort within the Murcia region, known for its exceptional golf courses and proximity to the Mar Menor Sea. Situated just 10 minutes from beautiful sandy beaches, these villas offer a perfect mix of coastal relaxation and leisure opportunities. Located near Los Alcázares, a vibrant seaside town known for water sports and beachside dining, this resort provides easy access to Murcia Airport, just 22 km away, and the historic city of Cartagena, only 15 km from the resort. Spacious and Modern Villas with Premium Features Each villa is thoughtfully designed across three floors, providing ample space and a comfortable layout. With 3 bedrooms, 2 bathrooms, and an additional guest toilet, these homes are ideal for families and

couples alike. The open-plan kitchen flows seamlessly into the dining and living areas, creating a bright, airy atmosphere. Key features include fitted wardrobes, a private basement, solarium, and a private garden with a swimming pool and parking space. Enjoy panoramic views and the beautiful Murcia climate from the solarium, which is pre-fitted for an outdoor kitchen, jacuzzi, and solar panels. Luxury Amenities and High-Quality Finishes Each villa is crafted with high-end materials and features: A private pool with a waterfall, pre-installed heat pump, and solar shower A spacious basement with natural light and a glazed interior patio High-quality aluminum exterior carpentry with thermal bridge insulation Indoor-outdoor porcelain flooring with anti-slip treatment outdoors Efficient ducted air conditioning on the ground floor Aerothermal heat pump system for hot water and electric radiant floor heating in bathrooms Stylish kitchens with paneled cabinets and built-in appliances, including a ceramic hob, extractor hood, integrated oven, and microwave LED lighting package and standard home automation system for modern living Electric shutters in the bedrooms and pre-installation for an electric vehicle charging point Resort-Style Living with Unmatched Recreational Facilities This exclusive gated resort is designed around a vast 126,000 m<sup>2</sup> green space, offering walking and cycling paths, sports facilities, paddle and tennis courts, a mini-golf course, dog parks, and leisure areas. At the heart of the resort is an impressive 17,000 m<sup>2</sup> crystal-clear lake with white sandy beaches, evoking a Caribbean ambiance in the heart of Murcia. Two islands within the lake feature a bar and beach chiringuitos for a relaxing retreat close to home. Close to Key Attractions and Points of Interest This strategic location offers easy access to nearby points of interest, including: Los Alcázares Beach: 4 km Murcia Airport: 22 km Cartagena: 15 km Surrounding golf courses for golf enthusiasts These new-build villas in Murcia are the ideal choice for those seeking luxury, privacy, and a blend of active and leisure-filled lifestyles, all within a resort that offers an unparalleled sense of community and tranquility.