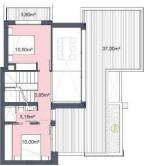

## SURFACES

| VILLA 16                           | 303,10               | m2 |
|------------------------------------|----------------------|----|
|                                    | construction surface |    |
| Ground floor                       | 109,00               | m2 |
| First floor                        | 40,00                |    |
| Basement                           | 103,00               | m2 |
| TOTAL INTERIOR                     | 252,00               | m2 |
| Outdoor spaces on the ground floor | 194,10               | m2 |
| Terraces first floor               | 40,80                | m2 |
| Solarium                           | 45,00                | m2 |
| TOTAL TERRACES                     | 279,90               | m2 |

Documento de carácter informativo, no contractual. Puede sufrir variaciones por razones técnicas, legales o comerciales. El mobiliario y lo electrodomésticos son decorativos y en autén incluidos.

This plan is for illustration purposes only and may be modified for technical, legal or commercial reasons. The furniture and appliances shown are purrely

BASEMENT