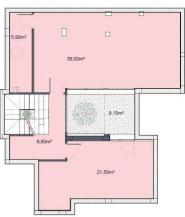

BASEMENT

## SURFACES

| VILLA 16                           | 303,10               | m2 |
|------------------------------------|----------------------|----|
|                                    | construction surface |    |
| Ground floor                       | 109,00               | m2 |
| First floor                        | 40,00                |    |
| Basement                           | 103,00               | m2 |
| TOTAL INTERIOR                     | 252,00               | m2 |
| Outdoor spaces on the ground floor | 194,10               | m2 |
| Terraces first floor               | 40,80                | m2 |
| Solarium                           | 45,00                | m2 |
| TOTAL TERRACES                     | 279,90               | m2 |

cumento de carácter informativo, no contractual. Puede sufrir naciones por razones técnicas, legales o comerciales. El mobiliario y los ectrodomésticos son decorativos y so están incluidos.

This plan is for illustration purposes only and may be modified for technical, egal or commercial reasons. The furniture and appliances shown are purrely