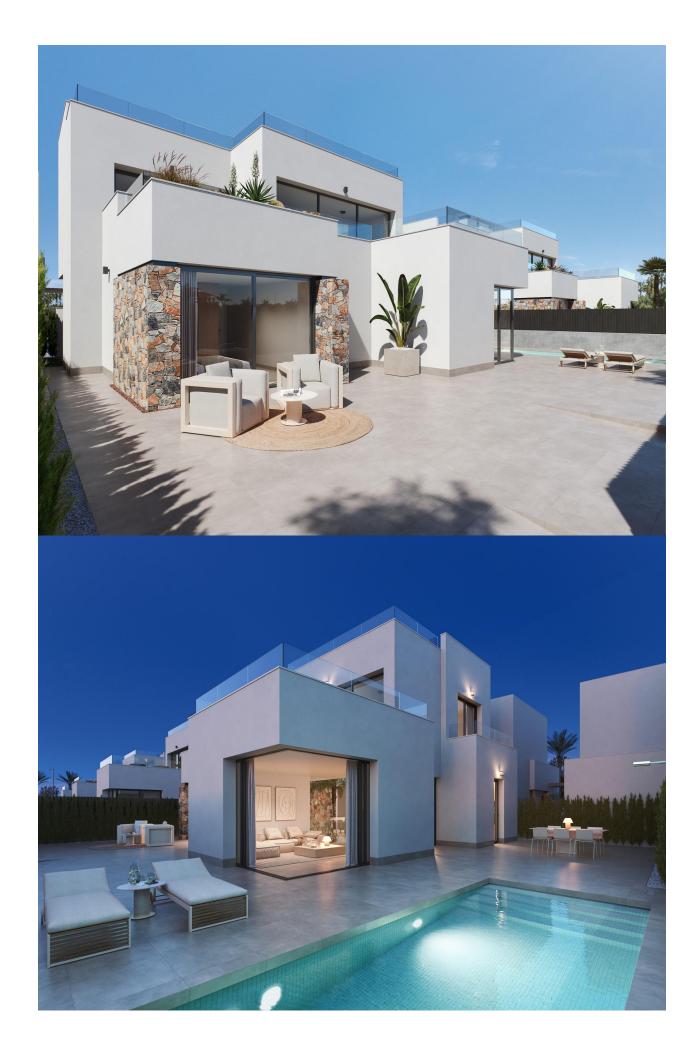

### **DESCRIPTION**

New Build Villas in Exclusive Gated Resort in Murcia, Near Mar Menor Beach Prime Location in the Heart of Murcia's Scenic Coastline Discover luxurious new-build villas in a private gated resort within the Murcia region, known for its exceptional golf courses and proximity to the Mar Menor Sea. Situated just 10 minutes from beautiful sandy beaches, these villas offer a perfect mix of coastal relaxation and leisure opportunities. Located near Los Alcázares, a vibrant seaside town known for water sports and beachside dining, this resort provides easy access to Murcia Airport, just 22 km away, and the historic city of Cartagena, only 15 km from the resort. Spacious and Modern Villas with Premium Features Each villa is thoughtfully designed across three floors, providing ample space and a comfortable layout. With 3 bedrooms, 2 bathrooms, and an additional guest toilet, these homes are ideal for families and

couples alike. The open-plan kitchen flows seamlessly into the dining and living areas, creating a bright, airy atmosphere. Key features include fitted wardrobes, a private basement, solarium, and a private garden with a swimming pool and parking space. Enjoy panoramic views and the beautiful Murcia climate from the solarium, which is pre-fitted for an outdoor kitchen, jacuzzi, and solar panels. Luxury Amenities and High-Quality Finishes Each villa is crafted with high-end materials and features: A private pool with a waterfall, pre-installed heat pump, and solar shower A spacious basement with natural light and a glazed interior patio High-quality aluminum exterior carpentry with thermal bridge insulation Indoor-outdoor porcelain flooring with anti-slip treatment outdoors Efficient ducted air conditioning on the ground floor Aerothermal heat pump system for hot water and electric radiant floor heating in bathrooms Stylish kitchens with paneled cabinets and built-in appliances, including a ceramic hob, extractor hood, integrated oven, and microwave LED lighting package and standard home automation system for modern living Electric shutters in the bedrooms and pre-installation for an electric vehicle charging point Resort-Style Living with Unmatched Recreational Facilities This exclusive gated resort is designed around a vast 126,000 m<sup>2</sup> green space, offering walking and cycling paths, sports facilities, paddle and tennis courts, a mini-golf course, dog parks, and leisure areas. At the heart of the resort is an impressive 17,000 m<sup>2</sup> crystal-clear lake with white sandy beaches, evoking a Caribbean ambiance in the heart of Murcia. Two islands within the lake feature a bar and beach chiringuitos for a relaxing retreat close to home. Close to Key Attractions and Points of Interest This strategic location offers easy access to nearby points of interest, including: Los Alcázares Beach: 4 km Murcia Airport: 22 km Cartagena: 15 km Surrounding golf courses for golf enthusiasts These new-build villas in Murcia are the ideal choice for those seeking luxury, privacy, and a blend of active and leisure-filled lifestyles, all within a resort that offers an unparalleled sense of community and tranquility.