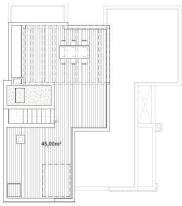

## SURFACES

| VILLA 16                           | 303,10               | m2 |
|------------------------------------|----------------------|----|
|                                    | construction surface |    |
| Ground floor                       | 109,00               | m2 |
| First floor                        | 40,00                |    |
| Basement                           | 103,00               | m2 |
| TOTAL INTERIOR                     | 252,00               | m2 |
| Outdoor spaces on the ground floor | 194,10               | m2 |
| Terraces first floor               | 40,80                | m2 |
| Solarium                           | 45,00                | m2 |
| TOTAL TERRACES                     | 279,90               | m2 |

Documento de carácter informativo, no contractual. Puede sufrir variaciones por razones técnicas, legales o comerciales. El mobiliario y lo electrodomésticos son decorativos y en autén incluidos.

This plan is for illustration purposes only and may be modified for technical, legal or commercial reasons. The furniture and appliances shown are purrely