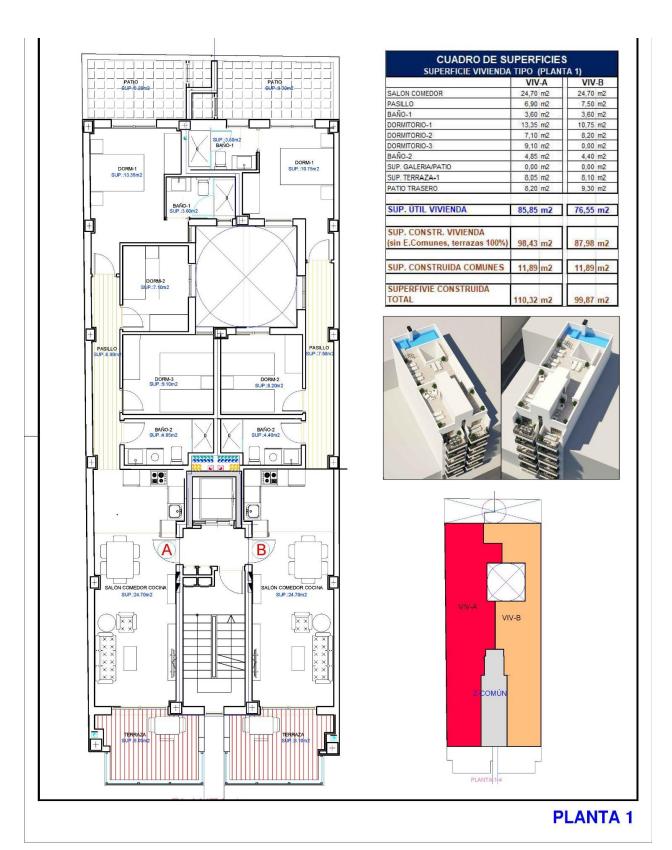

## PROPERTY GALLERY

|                                                         | VIV-   | 1  | VIV-   | В  |
|---------------------------------------------------------|--------|----|--------|----|
| SALON COMEDOR                                           | 24,70  | m2 | 24,70  | m2 |
| PASILLO                                                 | 6,90   | m2 | 7,50   | m2 |
| BAÑO-1                                                  | 3,60   | m2 | 3,60   | m2 |
| DORMITORIO-1                                            | 13,35  | m2 | 10,75  | m2 |
| DORMITORIO-2                                            | 7,10   | m2 | 8,20   | m2 |
| DORMITORIO-3                                            | 9,10   | m2 | 0,00   | m2 |
| BAÑO-2                                                  | 4,85   | m2 | 4,40   | m2 |
| SUP. GALERIA/PATIO                                      | 0,00   | m2 | 0,00   | m2 |
| SUP. TERRAZA-1                                          | 8,05   | m2 | 8,10   | m2 |
| SUP. TERRAZA-2                                          | 25,45  | m2 | 13,45  | m2 |
| SUP. ÚTIL VIVIENDA                                      | 103,10 | m2 | 80,70  | mź |
| SUP. CONSTR. VIVIENDA<br>(sin E.Comunes, terrazas 100%) | 116,73 | m2 | 103,08 | m2 |
| SUP. CONSTRUIDA COMUNES                                 | 11,89  | m2 | 10,31  | m2 |
| SUPERFIVIE CONSTRUIDA<br>TOTAL                          | 128,62 | m2 | 113,39 | m2 |