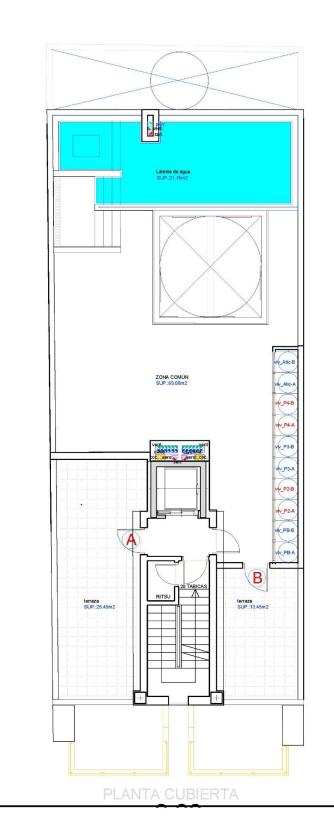

## **ENERGETIC CERTIFIED**

**VIEWS** 

**AIRCONDITIONING** 

**EXTRA** 

• Panoramic views

• Central airconditioning

• Lift

|                                                         | VIV-   | 1  | VIV-   | В  |
|---------------------------------------------------------|--------|----|--------|----|
| SALON COMEDOR                                           | 24,70  | m2 | 24,70  | m2 |
| PASILLO                                                 | 6,90   | m2 | 7,50   | m2 |
| BAÑO-1                                                  | 3,60   | m2 | 3,60   | m2 |
| DORMITORIO-1                                            | 13,35  | m2 | 10,75  | m2 |
| DORMITORIO-2                                            | 7,10   | m2 | 8,20   | m2 |
| DORMITORIO-3                                            | 9,10   | m2 | 0,00   | m2 |
| BAÑO-2                                                  | 4,85   | m2 | 4,40   | m2 |
| SUP. GALERIA/PATIO                                      | 0,00   | m2 | 0,00   | m2 |
| SUP. TERRAZA-1                                          | 8,05   | m2 | 8,10   | m2 |
| SUP. TERRAZA-2                                          | 25,45  | m2 | 13,45  | m2 |
| SUP. ÚTIL VIVIENDA                                      | 103,10 | m2 | 80,70  | mź |
| SUP. CONSTR. VIVIENDA<br>(sin E.Comunes, terrazas 100%) | 116,73 | m2 | 103,08 | m2 |
| SUP. CONSTRUIDA COMUNES                                 | 11,89  | m2 | 10,31  | m2 |
| SUPERFIVIE CONSTRUIDA<br>TOTAL                          | 128,62 | m2 | 113,39 | m2 |

**PLANTA CUBIERTAS** 

"OUR EXPERIENCE IS YOUR GUARANTEE"