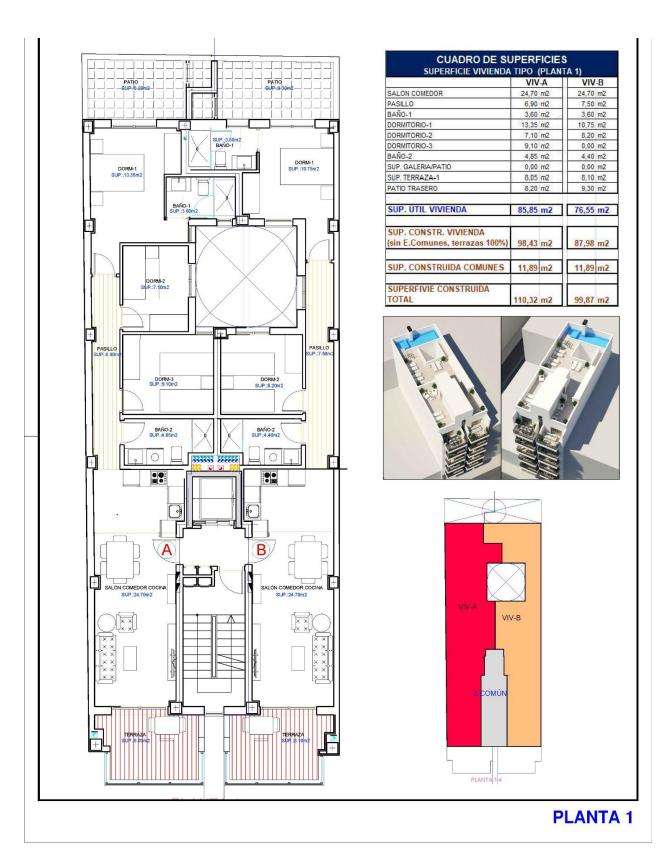

## **ENERGETIC CERTIFIED**

**VIEWS** 

**AIRCONDITIONING** 

**EXTRA** 

• Panoramic views

• Central airconditioning

• Lift

|                                                         | VIV-   | 1  | VIV-   | В  |
|---------------------------------------------------------|--------|----|--------|----|
| SALON COMEDOR                                           | 24,70  | m2 | 24,70  | m2 |
| PASILLO                                                 | 6,90   | m2 | 7,50   | m2 |
| BAÑO-1                                                  | 3,60   | m2 | 3,60   | m2 |
| DORMITORIO-1                                            | 13,35  | m2 | 10,75  | m2 |
| DORMITORIO-2                                            | 7,10   | m2 | 8,20   | m2 |
| DORMITORIO-3                                            | 9,10   | m2 | 0,00   | m2 |
| BAÑO-2                                                  | 4,85   | m2 | 4,40   | m2 |
| SUP. GALERIA/PATIO                                      | 0,00   | m2 | 0,00   | m2 |
| SUP. TERRAZA-1                                          | 8,05   | m2 | 8,10   | m2 |
| SUP. TERRAZA-2                                          | 25,45  | m2 | 13,45  | m2 |
| SUP. ÚTIL VIVIENDA                                      | 103,10 | m2 | 80,70  | mź |
| SUP. CONSTR. VIVIENDA<br>(sin E.Comunes, terrazas 100%) | 116,73 | m2 | 103,08 | m2 |
| SUP. CONSTRUIDA COMUNES                                 | 11,89  | m2 | 10,31  | m2 |
| SUPERFIVIE CONSTRUIDA<br>TOTAL                          | 128,62 | m2 | 113,39 | m2 |