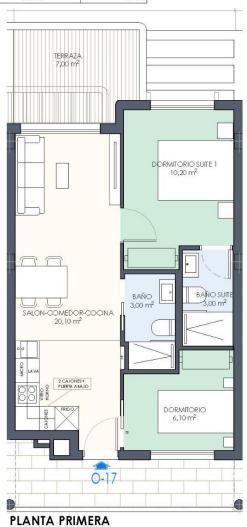

## BLOQUE OESTE VIVIENDA O-17

| VIVIENDA 2 DORMITORIOS (P1) |            |
|-----------------------------|------------|
| ESTANCIAS                   | SUPERFICIE |
| S. CONST VIVIENDA           | 46.33      |
| S. CONST TERRAZA JARDÍN     | 7.84       |
| SUPSOLARIUM                 | 40.00      |
| PARKING PLAZA N:17          | 15.81      |
| TOTAL                       | 109.98     |