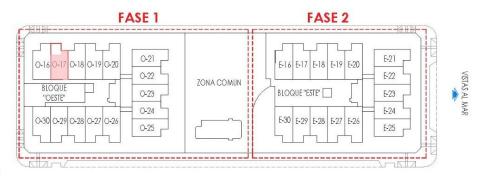

## BLOQUE OESTE VIVIENDA O-17

| VIVIENDA 2 DORMITORIOS (P1) |            |
|-----------------------------|------------|
| ESTANCIAS                   | SUPERFICIE |
| S. CONST VIVIENDA           | 46.33      |
| S. CONST TERRAZA JARDÍN     | 7.84       |
| SUPSOLARIUM                 | 40.00      |
| PARKING PLAZA N:17          | 15.81      |
| TOTAL                       | 109.98     |