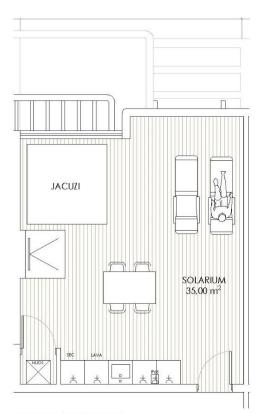

## BLOQUE OESTE VIVIENDA O-17

| VIVIENDA 2 DORMITORIOS (P1) |            |
|-----------------------------|------------|
| ESTANCIAS                   | SUPERFICIE |
| S. CONST VIVIENDA           | 46.33      |
| S. CONST TERRAZA JARDÍN     | 7.84       |
| SUPSOLARIUM                 | 40.00      |
| PARKING PLAZA N:17          | 15.81      |
| TOTAL                       | 109.98     |

**PLANTA SOLARIUM** 