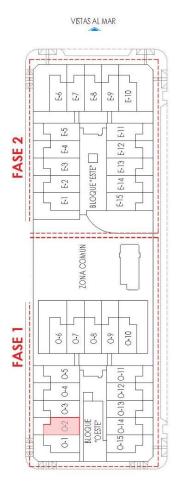

## BLOQUE OESTE VIVIENDA O-2

| VIVIENDA 2 DORMITORIOS (PB) |            |
|-----------------------------|------------|
| ESTANCIAS                   | SUPERFICIE |
| S. CONST VIVIENDA           | 59.53      |
| S. CONST TERRAZA JARDÍN     | 25.75      |
| PARKING PLAZA N:2           | 15.81      |
| TOTAL                       | 101.09     |