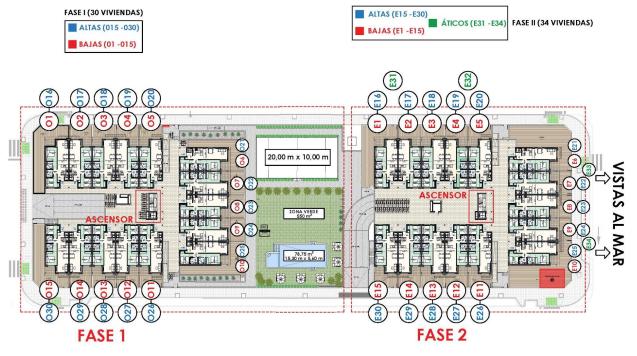

### **PLANO GENERAL**

\* PISCINA \* GARAJE SUBTERRÁNEO

\* PISTA DE PADEL CON PARKING INCLUIDO \* ASCENSOR

"OUR EXPERIENCE IS YOUR GUARANTEE"