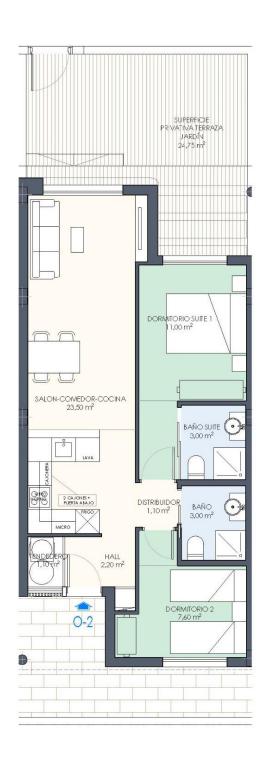

## BLOQUE OESTE VIVIENDA O-2

| VIVIENDA 2 DORMITORIOS (PB) |            |
|-----------------------------|------------|
| ESTANCIAS                   | SUPERFICIE |
| S. CONST VIVIENDA           | 59.53      |
| S. CONST TERRAZA JARDÍN     | 25.75      |
| PARKING PLAZA N:2           | 15.81      |
| TOTAL                       | 101.09     |