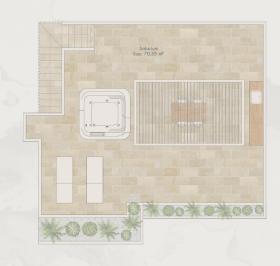

## **DESCRIPTION**

New Construction Homes in Torre-Pacheco, Costa Cálida Modern Bungalows with Exceptional Features Discover a new residential complex in Torre-Pacheco, offering 24 stylish bungalows with 2 or 3 bedrooms. Choose between ground-floor homes with spacious terraces or first-floor units boasting private terraces and solariums. Each solarium includes a pergola, a barbecue area, and reinforced roofing, perfect for installing a jacuzzi. All homes come with a designated parking space and fully installed air conditioning, ensuring comfort year-round. Prime Location in Torre-Pacheco Nestled in the heart of Torre-Pacheco, this development enjoys proximity to essential amenities, including supermarkets, shops, bars, and restaurants. The vibrant town center, with its charming Spanish ambiance, is within walking distance. For beach lovers, the stunning Mar Menor is just a 10-minute drive away, offering golden sands and crystal-clear waters. Enjoy Outstanding Community Amenities The complex features a beautifully landscaped community area with lush gardens and a sparkling pool, providing a serene retreat to relax and unwind. The area's sunny climate, averaging 320 days of sunshine annually, complements these outdoor spaces perfectly. Surrounded by Award-Winning Golf Courses Torre-Pacheco is