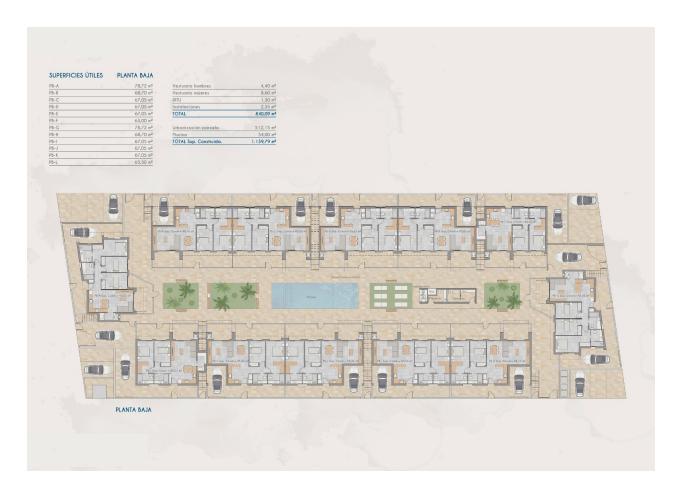

## **DESCRIPTION**

New Construction Homes in Torre-Pacheco, Costa Cálida Modern Bungalows with Exceptional Features Discover a new residential complex in Torre-Pacheco, offering 24 stylish bungalows with 2 or 3 bedrooms. Choose between ground-floor homes with spacious terraces or first-floor units boasting private terraces and solariums. Each solarium includes a pergola, a barbecue area, and reinforced roofing, perfect for installing a jacuzzi. All homes come with a designated parking space and fully installed air conditioning, ensuring comfort year-round. Prime Location in Torre-Pacheco Nestled in the heart of Torre-Pacheco, this development enjoys proximity to essential amenities, including supermarkets, shops, bars, and restaurants. The vibrant town center, with its charming Spanish ambiance, is within walking distance. For beach lovers, the stunning Mar Menor is just a 10-minute drive away, offering golden sands and crystal-clear waters. Enjoy Outstanding Community Amenities The complex features a beautifully landscaped community area with lush gardens and a sparkling pool, providing a serene retreat to relax and unwind. The area's sunny climate, averaging 320 days of sunshine annually, complements these outdoor spaces perfectly. Surrounded by Award-Winning Golf Courses Torre-Pacheco is