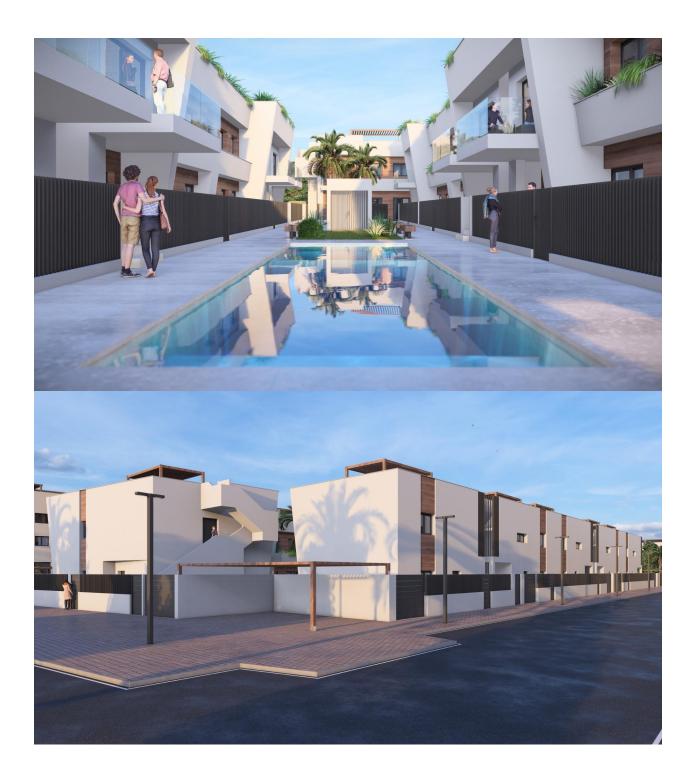

### DESCRIPTION

REF: # 12650

New Construction Homes in Torre-Pacheco, Costa Cálida Modern Bungalows with Exceptional Features Discover a new residential complex in Torre-Pacheco, offering 24 stylish bungalows with 2 or 3 bedrooms. Choose between ground-floor homes with spacious terraces or first-floor units boasting private terraces and solariums. Each solarium includes a pergola, a barbecue area, and reinforced roofing, perfect for installing a jacuzzi. All homes come with a designated parking space and fully installed air conditioning, ensuring comfort year-round. Prime Location in Torre-Pacheco Nestled in the heart of Torre-Pacheco, this development enjoys proximity to essential amenities, including supermarkets, shops, bars, and restaurants. The vibrant town center, with its charming Spanish ambiance, is within walking distance. For beach lovers, the stunning Mar Menor is just a 10-minute drive away, offering golden sands and crystal-clear waters. Enjoy Outstanding Community Amenities The complex features a beautifully landscaped community area with lush gardens and a sparkling pool, providing a serene retreat to relax and unwind. The area's sunny climate, averaging 320 days of sunshine annually, complements these outdoor spaces

# PROPERTY GALLERY