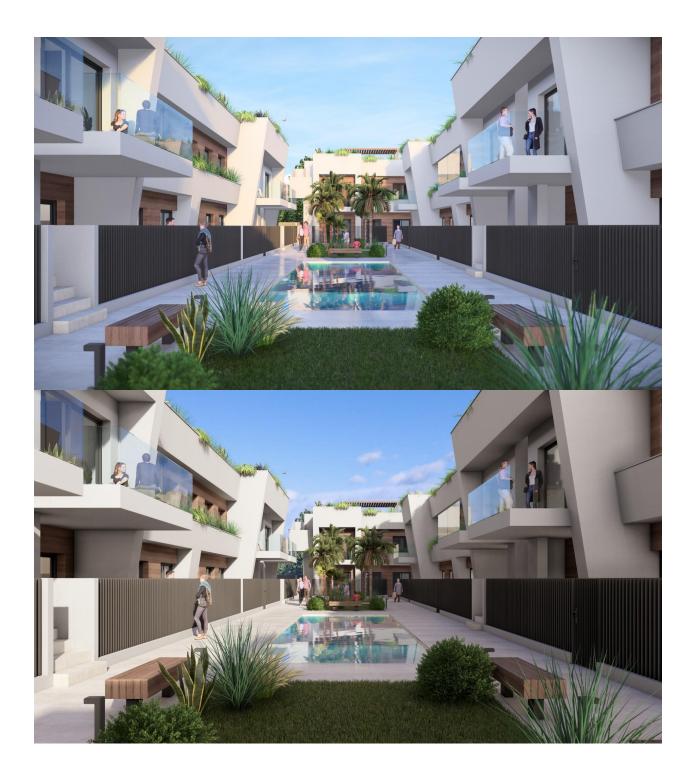

### DESCRIPTION

REF: # 12650

New Construction Homes in Torre-Pacheco, Costa Cálida Modern Bungalows with Exceptional Features Discover a new residential complex in Torre-Pacheco, offering 24 stylish bungalows with 2 or 3 bedrooms. Choose between ground-floor homes with spacious terraces or first-floor units boasting private terraces and solariums. Each solarium includes a pergola, a barbecue area, and reinforced roofing, perfect for installing a jacuzzi. All homes come with a designated parking space and fully installed air conditioning, ensuring comfort year-round. Prime Location in Torre-Pacheco Nestled in the heart of Torre-Pacheco, this development enjoys proximity to essential amenities, including supermarkets, shops, bars, and restaurants. The vibrant town center, with its charming Spanish ambiance, is within walking distance. For beach lovers, the stunning Mar Menor is just a 10-minute drive away, offering golden sands and crystal-clear waters. Enjoy Outstanding Community Amenities The complex features a beautifully landscaped community area with lush gardens and a sparkling pool, providing a serene retreat to relax and unwind. The area's sunny climate, averaging 320 days of sunshine annually, complements these outdoor spaces

# PROPERTY GALLERY