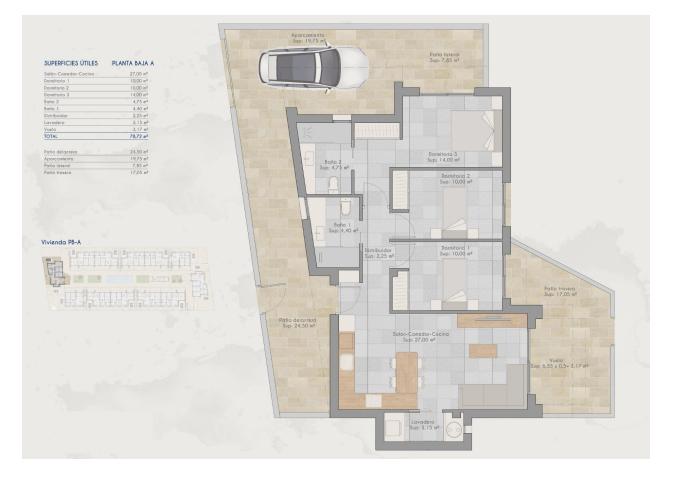

#### SUPERFICIES ÚTILES PLANTA BAJA FICIES UTILES PLANTA BAJA 78/2 e<sup>3</sup> 66/70 e<sup>3</sup> 66/70 b<sup>2</sup> 67/05 b<sup>2</sup> 67/05 b<sup>2</sup> 67/05 b<sup>2</sup> 67/05 b<sup>2</sup> 60/00 b<sup>2</sup> 66/70 b<sup>2</sup> Vestuario hombres 4,40 m² Vestuario mujeres 8,60 m² RITU 1,30 m² Instalacciones 2,35 m² TOTAL 840,09 m² РВ-А РВ-Б РВ-С РВ-С РВ-С РВ-С РВ-F РВ-F РВ-G РВ-H РВ-I РВ-J РВ-К РВ-L 512,15 m<sup>2</sup> 54,00 m<sup>2</sup> 1.139,79 m<sup>2</sup> Urbanización parcela TOTAL Sup. Construida. 1 HE V Distances Distances Distances Distances Distances Distances 03 B ÌÌ Pier 85. ľ V F 19.14 F 6 T.P 事正 -PLANTA BAJA