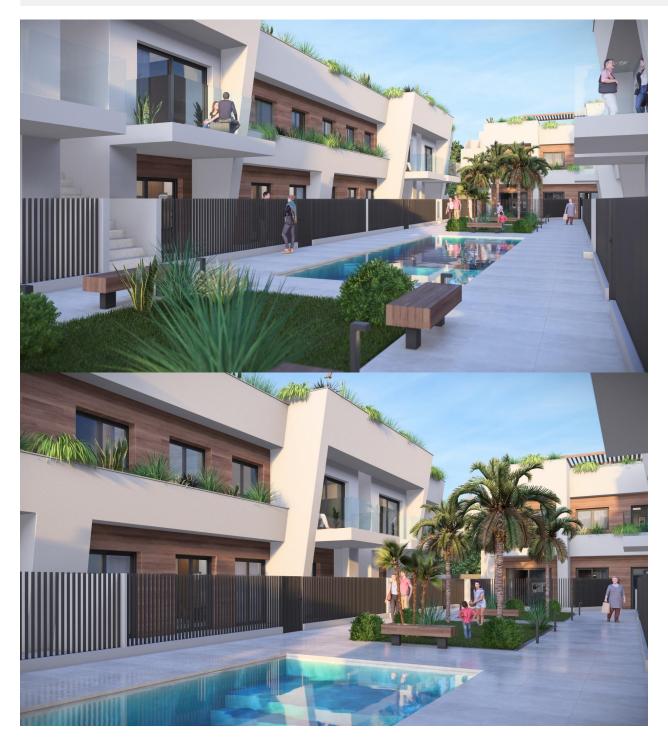

### DESCRIPTION

REF: # 12650

New Construction Homes in Torre-Pacheco, Costa Cálida Modern Bungalows with Exceptional Features Discover a new residential complex in Torre-Pacheco, offering 24 stylish bungalows with 2 or 3 bedrooms. Choose between ground-floor homes with spacious terraces or first-floor units boasting private terraces and solariums. Each solarium includes a pergola, a barbecue area, and reinforced roofing, perfect for installing a jacuzzi. All homes come with a designated parking space and fully installed air conditioning, ensuring comfort year-round. Prime Location in Torre-Pacheco Nestled in the heart of Torre-Pacheco, this development enjoys proximity to essential amenities, including supermarkets, shops, bars, and restaurants. The vibrant town center, with its charming Spanish ambiance, is within walking distance. For beach lovers, the stunning Mar Menor is just a 10-minute drive away, offering golden sands and crystal-clear waters. Enjoy Outstanding Community Amenities The complex features a beautifully landscaped community area with lush gardens and a sparkling pool, providing a serene retreat to relax and unwind. The area's sunny climate, averaging 320 days of sunshine annually, complements these outdoor spaces

# PROPERTY GALLERY