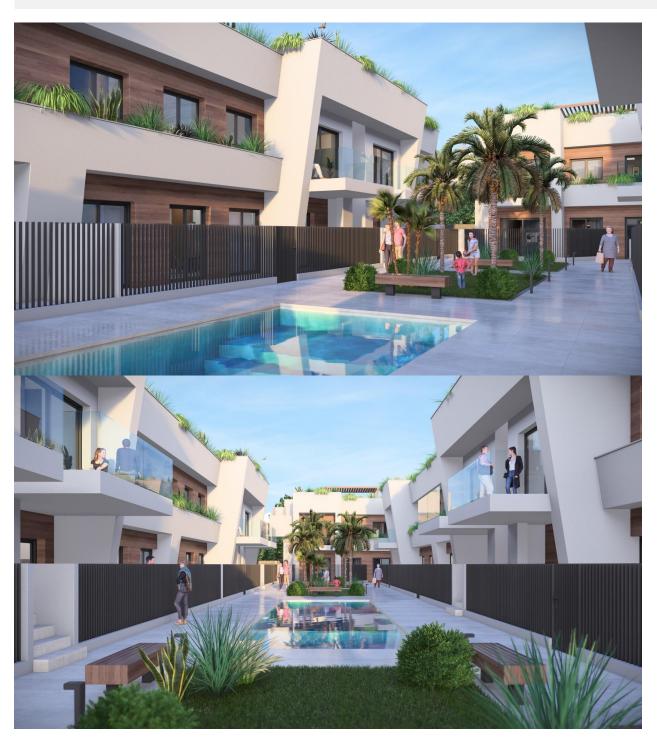

### **DESCRIPTION**

New Construction Homes in Torre-Pacheco, Costa Cálida Modern Bungalows with Exceptional Features Discover a new residential complex in Torre-Pacheco, offering 24 stylish bungalows with 2 or 3 bedrooms. Choose between ground-floor homes with spacious terraces or first-floor units boasting private terraces and solariums. Each solarium includes a pergola, a barbecue area, and reinforced roofing, perfect for installing a jacuzzi. All homes come with a designated parking space and fully installed air conditioning, ensuring comfort year-round. Prime Location in Torre-Pacheco Nestled in the heart of Torre-Pacheco, this development enjoys proximity to essential amenities, including supermarkets, shops, bars, and restaurants. The vibrant town center, with its charming Spanish ambiance, is within walking distance. For beach lovers, the stunning Mar Menor is just a 10-minute drive away, offering golden sands and crystal-clear waters. Enjoy Outstanding Community Amenities The complex features a beautifully landscaped community area with lush gardens and a sparkling pool, providing a serene retreat to relax and unwind. The area's sunny climate, averaging 320 days of sunshine annually, complements these outdoor spaces