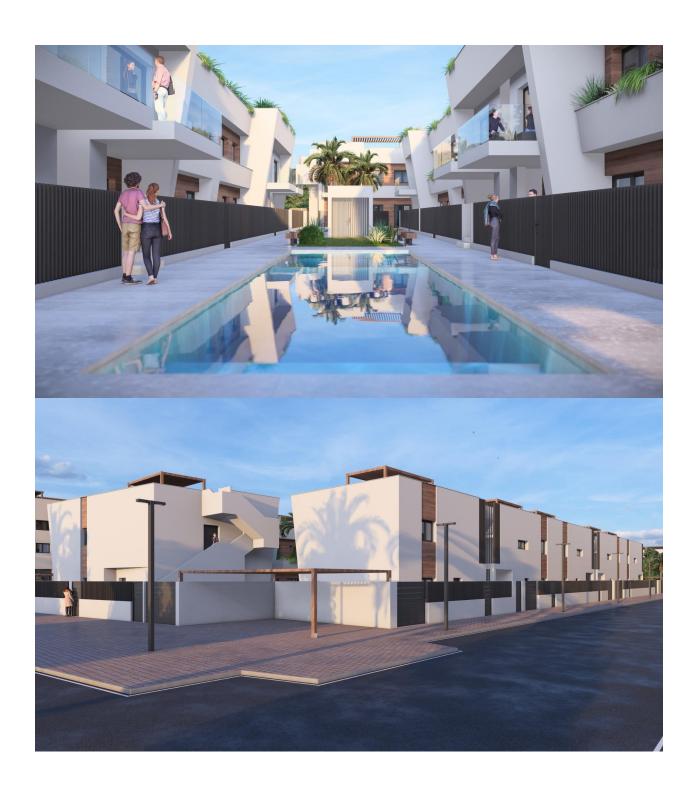

### **DESCRIPTION**

New Construction Homes in Torre-Pacheco, Costa Cálida Modern Bungalows with Exceptional Features Discover a new residential complex in Torre-Pacheco, offering 24 stylish bungalows with 2 or 3 bedrooms. Choose between ground-floor homes with spacious terraces or first-floor units boasting private terraces and solariums. Each solarium includes a pergola, a barbecue area, and reinforced roofing, perfect for installing a jacuzzi. All homes come with a designated parking space and fully installed air conditioning, ensuring comfort year-round. Prime Location in Torre-Pacheco Nestled in the heart of Torre-Pacheco, this development enjoys proximity to essential amenities, including supermarkets, shops, bars, and restaurants. The vibrant town center, with its charming Spanish ambiance, is within walking distance. For beach lovers, the stunning Mar Menor is just a 10-minute drive away, offering golden sands and crystal-clear waters. Enjoy Outstanding Community Amenities The complex features a beautifully landscaped community area with lush gardens and a sparkling pool, providing a serene retreat to relax and unwind. The area's sunny climate, averaging 320 days of sunshine annually, complements these outdoor spaces