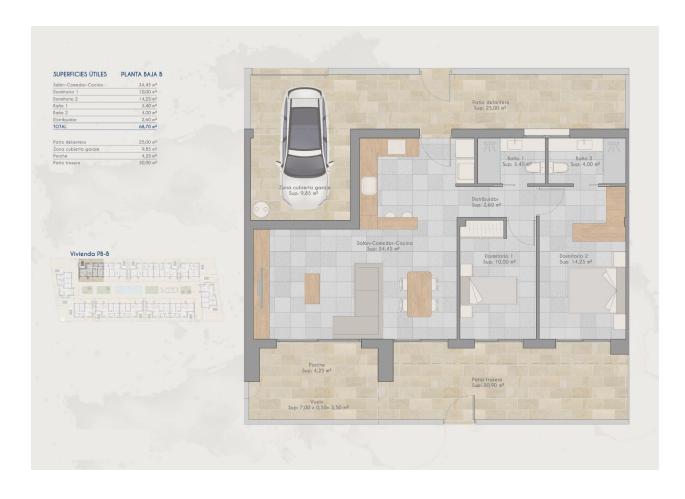

# SUPERFICIES ÚTILES PLANTA BAJA

| РВ-А | 78,72 m |
|------|---------|
| P8-8 | 68,70 m |
| РБ-С | 67,05 m |
| PB-D | 67,05 m |
| РВ-Е | 67,05 m |
| Pő-F | 63,00 m |
| РВ-С | 78,72 m |
| РВ-Н | 68,70 m |
| P8-I | 67,05 m |
| Pō-J | 67,05 m |
| РБ-К | 67,05 m |
| P8-L | 63,30 m |
|      |         |