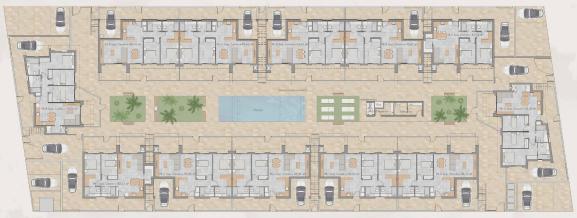

# SUPERFICIES ÚTILES PLANTA BAJA

| РВ-А | 78,72 m |
|------|---------|
| P8-8 | 68,70 m |
| РБ-С | 67,05 m |
| PB-D | 67,05 m |
| РВ-Е | 67,05 m |
| Pő-F | 63,00 m |
| РВ-С | 78,72 m |
| РВ-Н | 68,70 m |
| P8-I | 67,05 m |
| Pō-J | 67,05 m |
| РБ-К | 67,05 m |
| P8-L | 63,30 m |
|      |         |

| TOTAL Sup. Construida. | 1.139,79 m <sup>2</sup> |
|------------------------|-------------------------|
| Piscina                | 54,00 m <sup>2</sup>    |
| Urbanización parcela   | 512,15 m <sup>2</sup>   |
| TOTAL                  | 840,09 m <sup>2</sup>   |
| Instalaciones          | 2,35 m²                 |
| RITU                   | 1,30 m <sup>2</sup>     |
| Vestuario mujeres      | 8,60 m <sup>2</sup>     |
| Vestuario hombres      | 4,4U m²                 |

PLANTA BAJA

"OUR EXPERIENCE IS YOUR GUARANTEE"