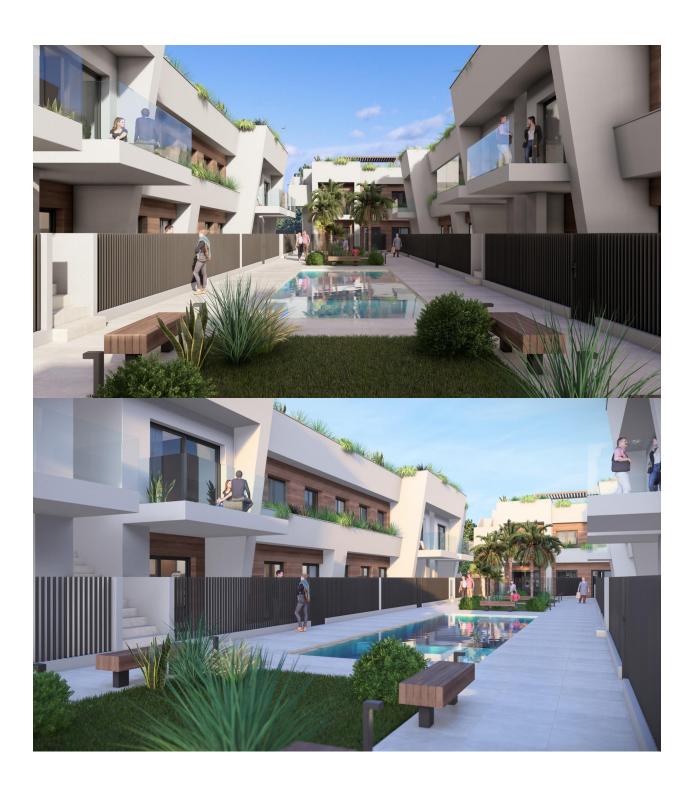

### **DESCRIPTION**

New Construction Homes in Torre-Pacheco, Costa Cálida Modern Bungalows with Exceptional Features Discover a new residential complex in Torre-Pacheco, offering 24 stylish bungalows with 2 or 3 bedrooms. Choose between ground-floor homes with spacious terraces or first-floor units boasting private terraces and solariums. Each solarium includes a pergola, a barbecue area, and reinforced roofing, perfect for installing a jacuzzi. All homes come with a designated parking space and fully installed air conditioning, ensuring comfort year-round. Prime Location in Torre-Pacheco Nestled in the heart of Torre-Pacheco, this development enjoys proximity to essential amenities, including supermarkets, shops, bars, and restaurants. The vibrant town center, with its charming Spanish ambiance, is within walking distance. For beach lovers, the stunning Mar Menor is just a 10-minute drive away, offering golden sands and crystal-clear waters. Enjoy Outstanding Community Amenities The complex features a beautifully landscaped community area with lush gardens and a sparkling pool, providing a serene retreat to relax and unwind. The area's sunny climate, averaging 320 days of sunshine annually, complements these outdoor spaces