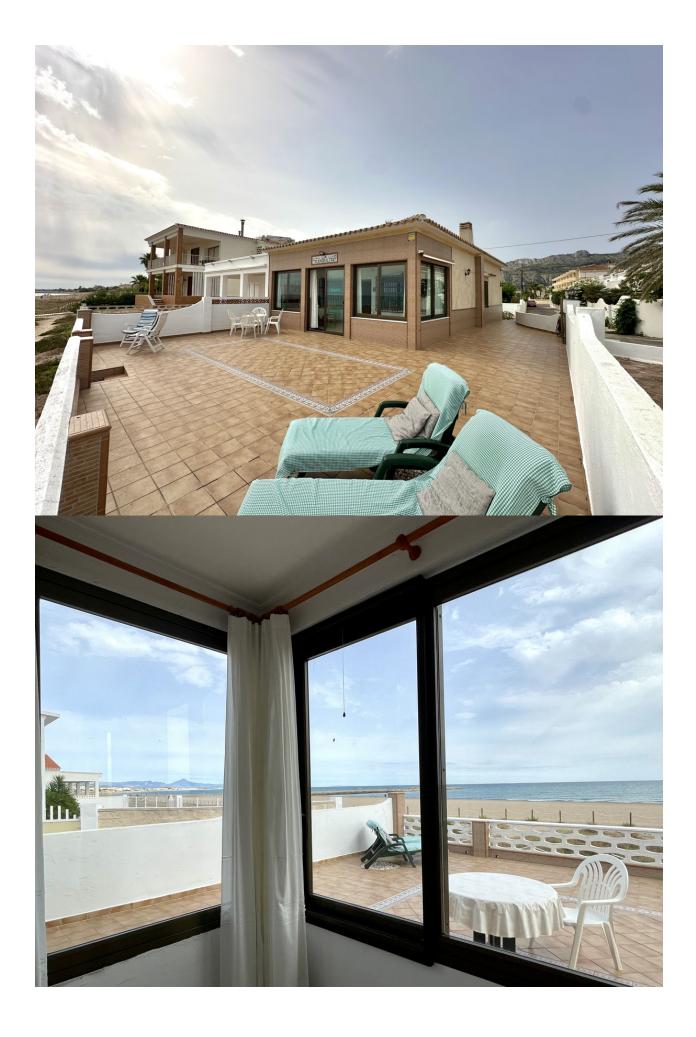

## **DESCRIPTION**

We are pleased to present this beautiful semi-detached house on the beachfront with frontal sea views in Las Marinas. It is located at km 10 of Las Marinas, 2 km from the center of Vergel, a walk from the supermarket and restaurants. The house is located on a comfortable plot that is very easy to maintain, and is distributed on one floor. The house has a glazed terrace with sea views, from which you can access the main terrace (also with views) or the living-dining room with fireplace, from the living room you can access the central hallway of the house, from where there is access to the large independent kitchen, which is fully equipped, and enjoys its own entrance from the parking area and rear terrace, from the hallway there is also access to the 3 double bedrooms and 1 bathroom with a bathtub. Outside the villa we find a beautiful open terrace, perfect for sunbathing, and with views of the sea. Annexed to the house we have a summer kitchen with a porch, laundry and a bathroom with shower. The plot has a space to park two cars and an outdoor shower. The property is in good condition, and ready to move into. For more information and visits, do not hesitate to contact us.

## **VIEWS**

• Panoramic views

"OUR EXPERIENCE IS YOUR GUARANTEE"