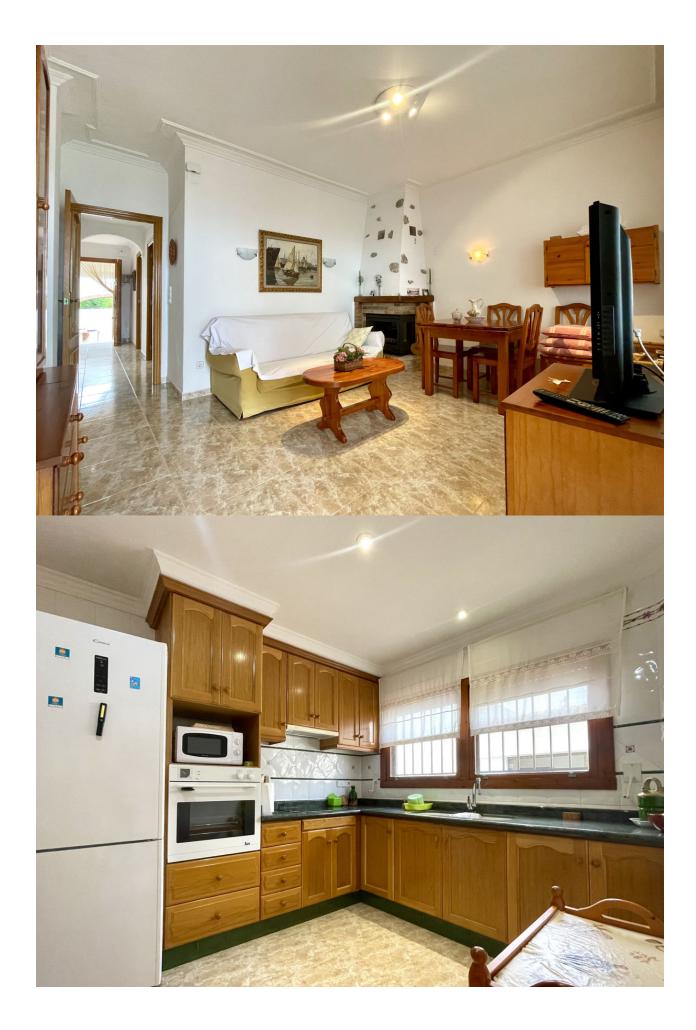

## **DESCRIPTION**

We are pleased to present this beautiful semi-detached house on the beachfront with frontal sea views in Las Marinas. It is located at km 10 of Las Marinas, 2 km from the center of Vergel, a walk from the supermarket and restaurants. The house is located on a comfortable plot that is very easy to maintain, and is distributed on one floor. The house has a glazed terrace with sea views, from which you can access the main terrace (also with views) or the living-dining room with fireplace, from the living room you can access the central hallway of the house, from where there is access to the large independent kitchen, which is fully equipped, and enjoys its own entrance from the parking area and rear terrace, from the hallway there is also access to the 3 double bedrooms and 1 bathroom with a bathtub. Outside the villa we find a beautiful open terrace, perfect for sunbathing, and with views of the sea. Annexed to the house we have a summer kitchen with a porch, laundry and a bathroom with shower. The plot has a space to park two cars and an outdoor shower. The property is in good condition, and ready to move into. For more information and visits, do not hesitate to contact us.