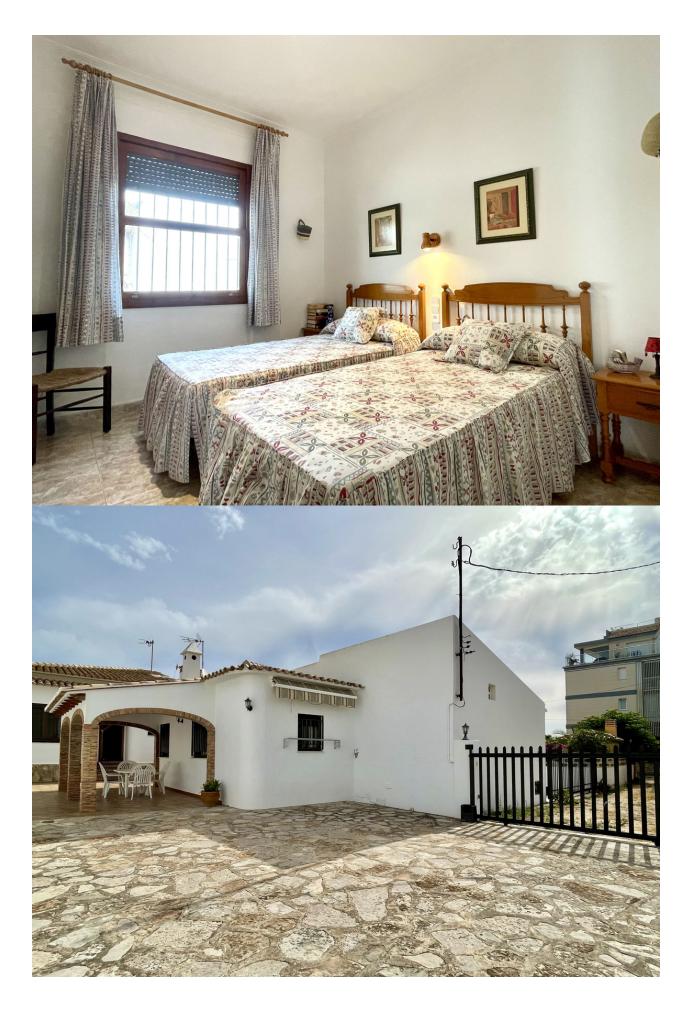

## **DESCRIPTION**

We are pleased to present this beautiful semi-detached house on the beachfront with frontal sea views in Las Marinas. It is located at km 10 of Las Marinas, 2 km from the center of Vergel, a walk from the supermarket and restaurants. The house is located on a comfortable plot that is very easy to maintain, and is distributed on one floor. The house has a glazed terrace with sea views, from which you can access the main terrace (also with views) or the living-dining room with fireplace, from the living room you can access the central hallway of the house, from where there is access to the large independent kitchen, which is fully equipped, and enjoys its own entrance from the parking area and rear terrace, from the hallway there is also access to the 3 double bedrooms and 1 bathroom with a bathtub. Outside the villa we find a beautiful open terrace, perfect for sunbathing, and with views of the sea. Annexed to the house we have a summer kitchen with a porch, laundry and a bathroom with shower. The plot has a space to park two cars and an outdoor shower. The property is in good condition, and ready to move into. For more information and visits, do not hesitate to contact us.