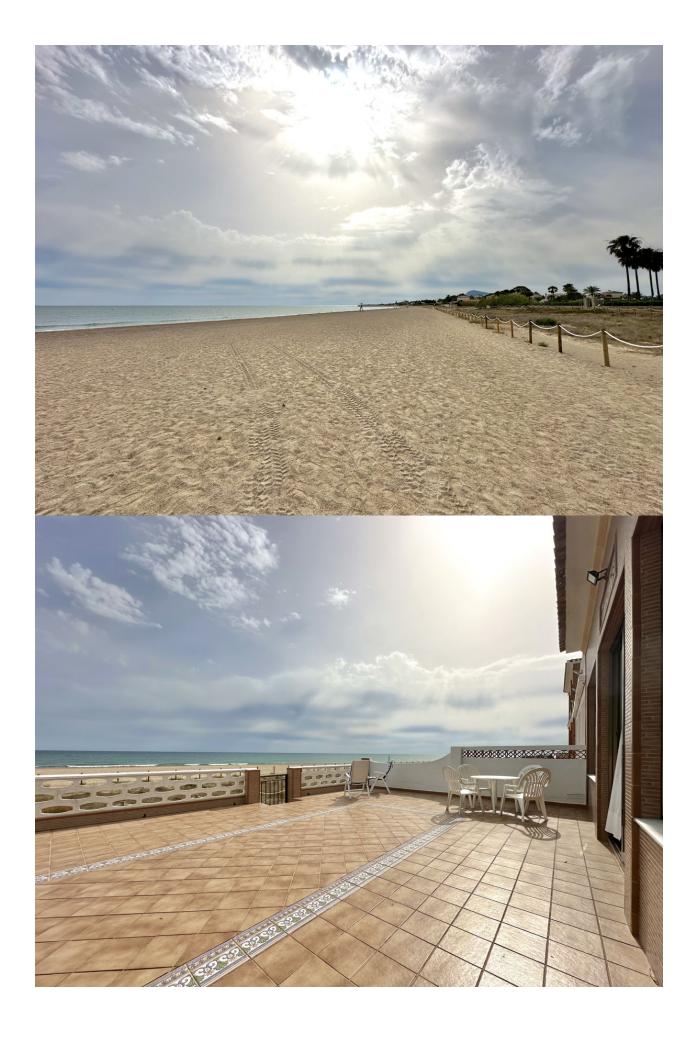

## **DESCRIPTION**

We are pleased to present this beautiful semi-detached house on the beachfront with frontal sea views in Las Marinas. It is located at km 10 of Las Marinas, 2 km from the center of Vergel, a walk from the supermarket and restaurants. The house is located on a comfortable plot that is very easy to maintain, and is distributed on one floor. The house has a glazed terrace with sea views, from which you can access the main terrace (also with views) or the living-dining room with fireplace, from the living room you can access the central hallway of the house, from where there is access to the large independent kitchen, which is fully equipped, and enjoys its own entrance from the parking area and rear terrace, from the hallway there is also access to the 3 double bedrooms and 1 bathroom with a bathtub. Outside the villa we find a beautiful open terrace, perfect for sunbathing, and with views of the sea. Annexed to the house we have a summer kitchen with a porch, laundry and a bathroom with shower. The plot has a space to park two cars and an outdoor shower. The property is in good condition, and ready to move into. For more information and visits, do not hesitate to contact us.

## **VIEWS**

• Panoramic views

"OUR EXPERIENCE IS YOUR GUARANTEE"