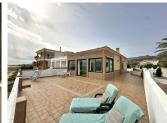

## **DESCRIPTION**

We are pleased to present this beautiful semi-detached house on the beachfront with frontal sea views in Las Marinas. It is located at km 10 of Las Marinas, 2 km from the center of Vergel, a walk from the supermarket and restaurants. The house is located on a comfortable plot that is very easy to maintain, and is distributed on one floor. The house has a glazed terrace with sea views, from which you can access the main terrace (also with views) or the living-dining room with fireplace, from the living room you can access the central hallway of the house, from where there is access to the large independent kitchen, which is fully equipped, and enjoys its own entrance from the parking area and rear terrace, from the hallway there is also access to the 3 double bedrooms and 1 bathroom with a bathtub. Outside the villa we find a beautiful open terrace, perfect for sunbathing, and with views of the sea. Annexed to the house we have a summer kitchen with a porch, laundry and a bathroom with shower. The plot has a space to park two cars and an outdoor shower. The property is in good condition, and ready to move into. For more information and visits, do not hesitate to contact us.

## **VIEWS**

• Panoramic views

"OUR EXPERIENCE IS YOUR GUARANTEE"