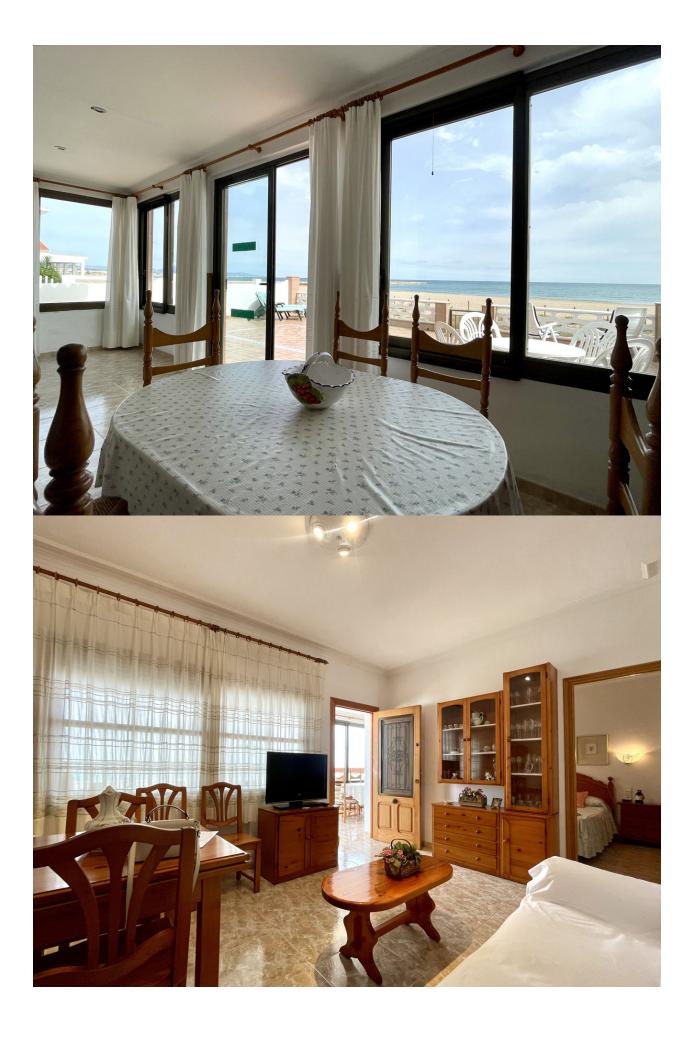

## **DESCRIPTION**

We are pleased to present this beautiful semi-detached house on the beachfront with frontal sea views in Las Marinas. It is located at km 10 of Las Marinas, 2 km from the center of Vergel, a walk from the supermarket and restaurants. The house is located on a comfortable plot that is very easy to maintain, and is distributed on one floor. The house has a glazed terrace with sea views, from which you can access the main terrace (also with views) or the living-dining room with fireplace, from the living room you can access the central hallway of the house, from where there is access to the large independent kitchen, which is fully equipped, and enjoys its own entrance from the parking area and rear terrace, from the hallway there is also access to the 3 double bedrooms and 1 bathroom with a bathtub. Outside the villa we find a beautiful open terrace, perfect for sunbathing, and with views of the sea. Annexed to the house we have a summer kitchen with a porch, laundry and a bathroom with shower. The plot has a space to park two cars and an outdoor shower. The property is in good condition, and ready to move into. For more information and visits, do not hesitate to contact us.

## **VIEWS**

• Panoramic views

"OUR EXPERIENCE IS YOUR GUARANTEE"