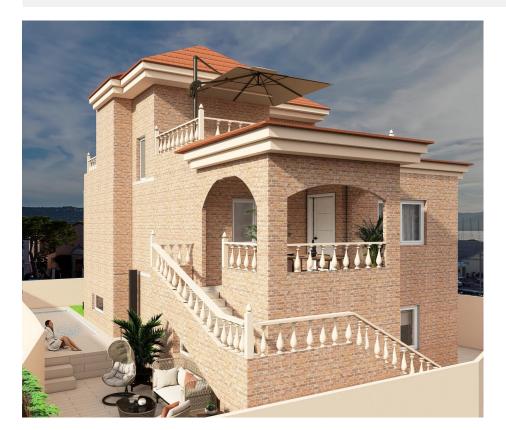

REF: # 12533 ROJALES

| INFO            |           |
|-----------------|-----------|
| PRICE:          | 580.000 € |
| PROPERTY TYPE:  | Villa     |
| CITY:           | Rojales   |
| BEDROOMS:       | 4         |
| Bathrooms:      | 3         |
| Build ( m2 ):   | 199       |
| Plot ( m2 ):    | 274       |
| Terrace ( m2 ): | 30        |
| Year:           | -         |
| Floor:          | -         |
| Old price       | -         |

## **DESCRIPTION**

NEW BUILD VILLA IN ROJALES New Built villa for sale in a great location in Rojales, next to the La Marquesa Golf courses. Villa has 4 bedrooms, 3 bathrooms, American-style kitchen, living-dining room, 3 terraces, garage, leisure room, yard, private pool. On the ground floor of the house you will find a garage, a leisure room and a fully equipped bathroom. On the first floor of the house you will find a living room, an American-style kitchen fully equipped with high-quality appliances, two bedrooms with built-in wardrobes, and a terrace with wonderful views. On the top floor of the house, the master bedroom with two terraces and a fully equipped bathroom. Air conditioning system, swimming pool, heated floors in bathrooms are included in the price. This residence also has a community pool. Rojales located 15 minutes drive to some of the most beautiful beaches of Guardamar del Segura and Torrevieja. The