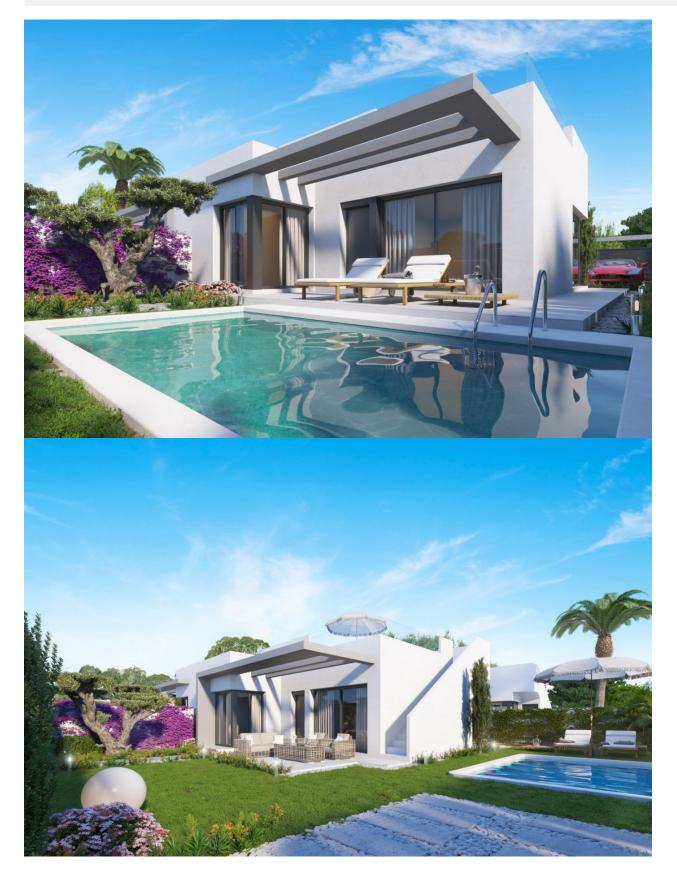

### DESCRIPTION

BRAND NEW SEMI-DETACHED VILLA IN VISTABELLA GOLF !!! This beautiful semi-detached villa with 3 bedrooms and 2 bathrooms, on one floor with a large solarium in the spectacular Vistabella Golf resort, a countryside and nature environment, very close to the golf course, has all the services one needs . This Resort is located in a privileged place in Orihuela, where you can enjoy the quality of life that the Costa Blanca offers you. The villa has a private garden and optional pool, with an area adapted for the car within your own plot. It has a modern design with a Mediterranean character, which offers you spaciousness, comfort and luminosity, being high-end qualities. The house also has a storage room and laundry room. Enjoy golf and the coastal lifestyle in a luxury villa!