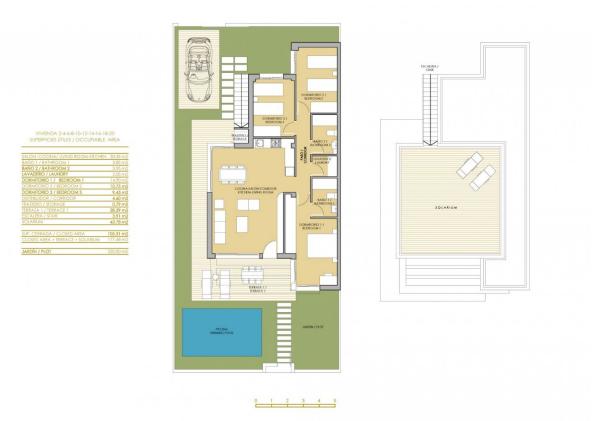

### SAN MIGUEL DE SALINAS (VISTABELLA GOLF)

| INFO              |                                               |
|-------------------|-----------------------------------------------|
| PRICE:            | 349.900 €                                     |
| PROPERTY<br>TYPE: | Villa                                         |
| CITY:             | San Miguel de<br>Salinas<br>(Vistabella Golf) |
| BEDROOMS:         | 3                                             |
| Bathrooms:        | 2                                             |
| Build ( m2 ):     | 105                                           |
| Plot ( m2 ):      | 232                                           |
| Terrace ( m2 ):   | 71                                            |
| Year:             | -                                             |
| Floor:            | -                                             |
| Old price         | -                                             |

# PROPERTY GALLERY

PLAND SUJETO A MODIFICACIONES DE ÍNDOLE TÉCNICA O JURÍDICA. LAS SUPERFICIES SON APPOXIMADAS / PLAN SUBJECT TO POSSIBLE MODIFICATIONS FOR TECHNICAL OR LEGAL REASONS, THE MEASUREMENTS SHOWN ARE APPROXIMATE