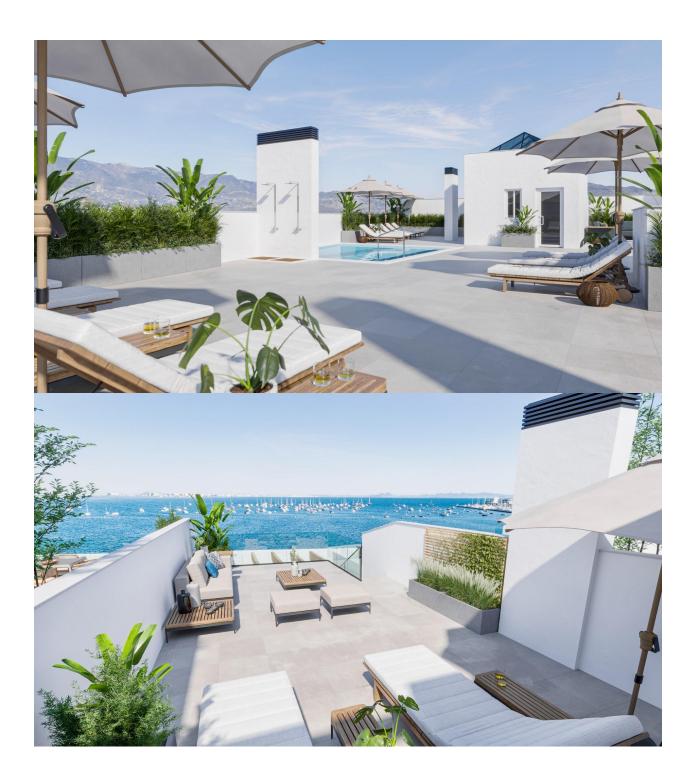

#### DESCRIPTION

REF: # 12517

NEW BUILD FRONTLINE RESIDENTIAL IN SAN PEDRO DEL PINATAR Nestled along the captivating Mar Menor, Lo Pagan is a town in Murcia that unveils a seamless blend of natural beauty and cultural richness, offering a perfect escape for those seeking a tranquil oasis. Conveniently accessible, with just a 57-minute ride from Alicante Airport, Lo Pagan beckons you to unwind, explore, and create cherished memories in this idyllic Spanish coastal town. Indulge in the epitome of refined living with our meticulously crafted New Build residence offering 1, 2, and 3-bedrooms penthouses and apartments. Impeccably designed, the 21 units are gracefully distributed across 3-level blocks. The living space in each unit designed to embrace natural light and create bright, spacious, and modern living areas that seamlessly blend with the coastal surroundings. Explore a variety of residences, available in three different models and sizes. Residential invites you to experience a lifestyle of unparalleled luxury with an array of exquisite amenities: Immerse yourself in the refreshing waters of the communal swimming pool. Enjoy the convenience and security of underground parking. Elevate your leisure time on the shared rooftop terrace. Some of the propertie has private terraces. Six penthouses on the 2nd floor have a unique featuredirect access to their private solarium through their terraces. Also includes a storage place for added convenience. Additionally, residents have the option to enhance their outdoor experience by adding a summer kitchen to their private solarium. Each home coming is designed to make you feel like you're stepping into a perpetual vacation, a sanctuary where tranquillity meets sophistication. Some properties have a front sea view, some of properties have a side view. San Pedro del Pinatar's privileged location on the Mar Menor and Mediterranean coastline it attracts those with an interest in sailing and watersports, providing marina mooring and sailing clubs, while the beaches and natural mud baths attract those seeking safe sun, sea and sand. San Pedro del Pinatar has an established community and offers an excellent range of activities, including covered swimming pool and sports facilities, as well as a year round programme of social activities by the pleasant winter weather. The benefits of the mud baths, typical of the region, or the calm waters of the Mar Menor, have favoured the growth of Lo Pagán, which currently has all kind of amenities. In addition, it has an excellent location, just 5 minutes from the Commercial Centre Dos Mares. Murcia/Corvera airport is 30 minutes away and Alicante airport is an hour drive away.

# VIEWS

- Panoramic views
- Sea views