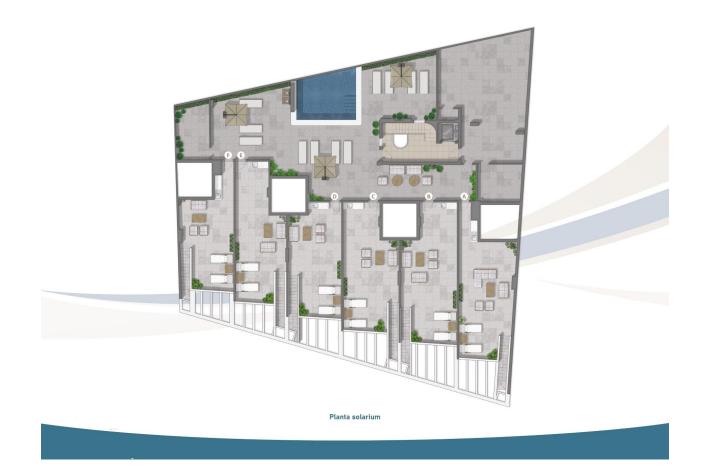

#### DESCRIPTION

REF: # 12517

NEW BUILD FRONTLINE RESIDENTIAL IN SAN PEDRO DEL PINATAR Nestled along the captivating Mar Menor, Lo Pagan is a town in Murcia that unveils a seamless blend of natural beauty and cultural richness, offering a perfect escape for those seeking a tranquil oasis. Conveniently accessible, with just a 57-minute ride from Alicante Airport, Lo Pagan beckons you to unwind, explore, and create cherished memories in this idyllic Spanish coastal town. Indulge in the epitome of refined living with our meticulously crafted New Build residence offering 1, 2, and 3-bedrooms penthouses and apartments. Impeccably designed, the 21 units are gracefully distributed across 3-level blocks. The living space in each unit designed to embrace natural light and create bright, spacious, and modern living areas that seamlessly blend with the coastal surroundings. Explore a variety of residences, available in three different models and sizes. Residential invites you to experience a lifestyle of unparalleled luxury with an array of exquisite amenities: Immerse yourself in the refreshing waters of the communal swimming pool. Enjoy the convenience and security of underground parking. Elevate your leisure time on the shared rooftop terrace. Some of the propertie has private terraces. Six penthouses on the 2nd floor have a unique featuredirect access to their private solarium through their terraces. Also includes a storage place for added convenience. Additionally, residents have the option to enhance their outdoor experience by adding a summer kitchen to their private solarium. Each home coming is designed to make you feel like you're stepping into a perpetual vacation, a sanctuary where tranquillity meets sophistication. Some properties have a front sea view, some of properties have a side view. San Pedro del Pinatar's privileged location on the Mar Menor and Mediterranean coastline it attracts those with an interest in sailing and watersports, providing marina mooring and sailing clubs, while the beaches and natural mud baths attract those seeking safe sun, sea and sand. San Pedro del Pinatar has an established community and offers an excellent range of activities, including covered swimming pool and sports facilities, as well as a year round programme of social activities by the pleasant winter weather. The benefits of the mud baths, typical of the region, or the calm waters of the Mar Menor, have favoured the growth of Lo Pagán, which currently has all kind of amenities. In addition, it has an excellent location, just 5 minutes from the Commercial Centre Dos Mares. Murcia/Corvera airport is 30 minutes away and Alicante airport is an hour drive away.

### GARDEN AND TERRACES

Central airconditioning

Parking no Cars: 1

• Fenced