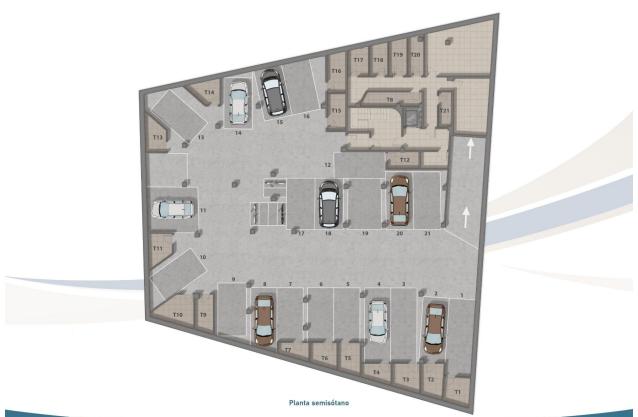

#### DESCRIPTION

REF: # 12514

NEW BUILD FRONTLINE RESIDENTIAL IN SAN PEDRO DEL PINATAR Nestled along the captivating Mar Menor, Lo Pagan is a town in Murcia that unveils a seamless blend of natural beauty and cultural richness, offering a perfect escape for those seeking a tranguil oasis. Conveniently accessible, with just a 57-minute ride from Alicante Airport, Lo Pagan beckons you to unwind, explore, and create cherished memories in this idyllic Spanish coastal town. Indulge in the epitome of refined living with our meticulously crafted New Build residence offering 1, 2, and 3-bedrooms penthouses and apartments. Impeccably designed, the 21 units are gracefully distributed across 3-level blocks. The living space in each unit designed to embrace natural light and create bright, spacious, and modern living areas that seamlessly blend with the coastal surroundings. Explore a variety of residences, available in three different models and sizes. Residential invites you to experience a lifestyle of unparalleled luxury with an array of exquisite amenities: Immerse yourself in the refreshing waters of the communal swimming pool. Enjoy the convenience and security of underground parking. Elevate your

## PARKING