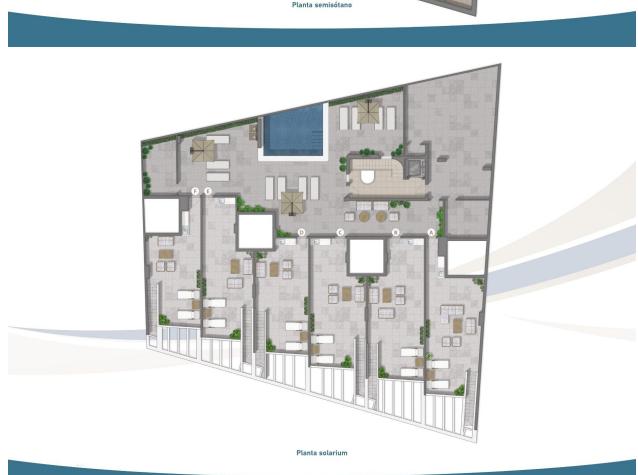

#### DESCRIPTION

REF: # 12514

NEW BUILD FRONTLINE RESIDENTIAL IN SAN PEDRO DEL PINATAR Nestled along the captivating Mar Menor, Lo Pagan is a town in Murcia that unveils a seamless blend of natural beauty and cultural richness, offering a perfect escape for those seeking a tranguil oasis. Conveniently accessible, with just a 57-minute ride from Alicante Airport, Lo Pagan beckons you to unwind, explore, and create cherished memories in this idyllic Spanish coastal town. Indulge in the epitome of refined living with our meticulously crafted New Build residence offering 1, 2, and 3-bedrooms penthouses and apartments. Impeccably designed, the 21 units are gracefully distributed across 3-level blocks. The living space in each unit designed to embrace natural light and create bright, spacious, and modern living areas that seamlessly blend with the coastal surroundings. Explore a variety of residences, available in three different models and sizes. Residential invites you to experience a lifestyle of unparalleled luxury with an array of exquisite amenities: Immerse yourself in the refreshing waters of the communal swimming pool. Enjoy the convenience and security of underground parking. Elevate your

leisure time on the shared rooftop terrace. Some of the propertie has private terraces. Six penthouses on the 2nd floor have a unique featuredirect access to their private solarium through their terraces. Also includes a storage place for added convenience. Additionally, residents have the option to enhance their outdoor experience by adding a summer kitchen to their private solarium. Each home coming is designed to make you feel like you're stepping into a perpetual vacation, a sanctuary where tranquillity meets sophistication. Some properties have a front sea view, some of properties have a side view. San Pedro del Pinatar's privileged location on the Mar Menor and Mediterranean coastline it attracts those with an interest in sailing and watersports, providing marina mooring and sailing clubs, while the beaches and natural mud baths attract those seeking safe sun, sea and sand. San Pedro del Pinatar has an established community and offers an excellent range of activities, including covered swimming pool and sports facilities, as well as a year round programme of social activities by the pleasant winter weather. The benefits of the mud baths, typical of the region, or the calm waters of the Mar Menor, have favoured the growth of Lo Pagán, which currently has all kind of amenities. In addition, it has an excellent location, just 5 minutes from the Commercial Centre Dos Mares. Murcia/Corvera airport is 30 minutes away and Alicante airport is an hour drive away.