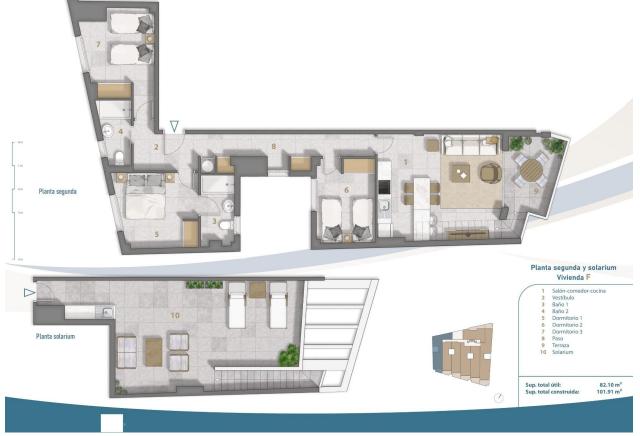

#### SAN PEDRO DEL PINATAR (LO PAGAN)

| INFO              |                                        |
|-------------------|----------------------------------------|
| PRICE:            | 810.000 €                              |
| PROPERTY<br>TYPE: | Penthouse                              |
| CITY:             | San Pedro Del<br>Pinatar (Lo<br>Pagan) |
| BEDROOMS:         | 3                                      |
| Bathrooms:        | 2                                      |
| Build ( m2 ):     | 101                                    |
| Plot ( m2 ):      | -                                      |
| Terrace ( m2 ):   | 44                                     |
| Year:             | -                                      |
| Floor:            | -                                      |
| Old price         | -                                      |

#### DESCRIPTION

REF: # 12514

NEW BUILD FRONTLINE RESIDENTIAL IN SAN PEDRO DEL PINATAR Nestled along the captivating Mar Menor, Lo Pagan is a town in Murcia that unveils a seamless blend of natural beauty and cultural richness, offering a perfect escape for those seeking a tranguil oasis. Conveniently accessible, with just a 57-minute ride from Alicante Airport, Lo Pagan beckons you to unwind, explore, and create cherished memories in this idyllic Spanish coastal town. Indulge in the epitome of refined living with our meticulously crafted New Build residence offering 1, 2, and 3-bedrooms penthouses and apartments. Impeccably designed, the 21 units are gracefully distributed across 3-level blocks. The living space in each unit designed to embrace natural light and create bright, spacious, and modern living areas that seamlessly blend with the coastal surroundings. Explore a variety of residences, available in three different models and sizes. Residential invites you to experience a lifestyle of unparalleled luxury with an array of exquisite amenities: Immerse yourself in the refreshing waters of the communal swimming pool. Enjoy the convenience and security of underground parking. Elevate your

leisure time on the shared rooftop terrace. Some of the propertie has private terraces. Six penthouses on the 2nd floor have a unique featuredirect access to their private solarium through their terraces. Also includes a storage place for added convenience. Additionally, residents have the option to enhance their outdoor experience by adding a summer kitchen to their private solarium. Each home coming is designed to make you feel like you're stepping into a perpetual vacation, a sanctuary where tranquillity meets sophistication. Some properties have a front sea view, some of properties have a side view. San Pedro del Pinatar's privileged location on the Mar Menor and Mediterranean coastline it attracts those with an interest in sailing and watersports, providing marina mooring and sailing clubs, while the beaches and natural mud baths attract those seeking safe sun, sea and sand. San Pedro del Pinatar has an established community and offers an excellent range of activities, including covered swimming pool and sports facilities, as well as a year round programme of social activities by the pleasant winter weather. The benefits of the mud baths, typical of the region, or the calm waters of the Mar Menor, have favoured the growth of Lo Pagán, which currently has all kind of amenities. In addition, it has an excellent location, just 5 minutes from the Commercial Centre Dos Mares. Murcia/Corvera airport is 30 minutes away and Alicante airport is an hour drive away.