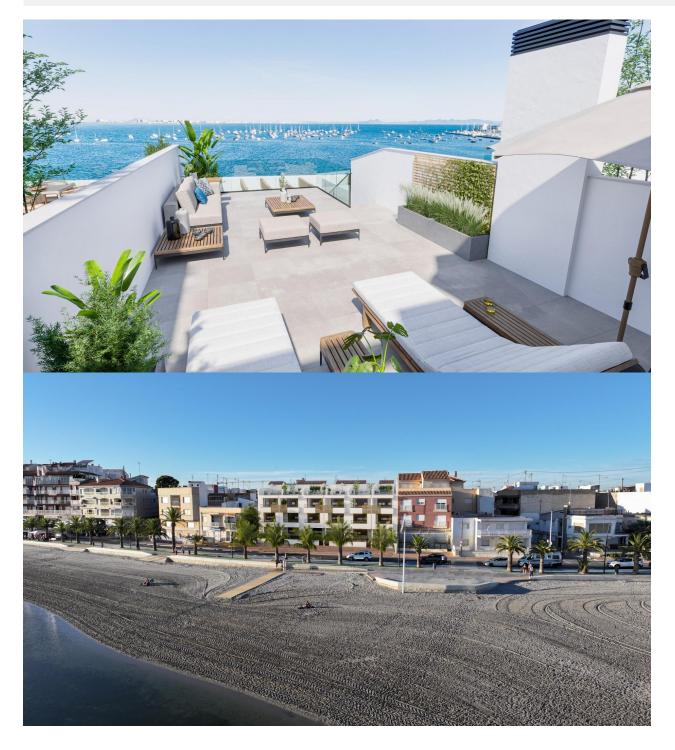

leisure time on the shared rooftop terrace. Some of the propertie has private terraces. Six penthouses on the 2nd floor have a unique featuredirect access to their private solarium through their terraces. Also includes a storage place for added convenience. Additionally, residents have the option to enhance their outdoor experience by adding a summer kitchen to their private solarium. Each home coming is designed to make you feel like you're stepping into a perpetual vacation, a sanctuary where tranquillity meets sophistication. Some properties have a front sea view, some of properties have a side view. San Pedro del Pinatar's privileged location on the Mar Menor and Mediterranean coastline it attracts those with an interest in sailing and watersports, providing marina mooring and sailing clubs, while the beaches and natural mud baths attract those seeking safe sun, sea and sand. San Pedro del Pinatar has an established community and offers an excellent range of activities, including covered swimming pool and sports facilities, as well as a year round programme of social activities by the pleasant winter weather. The benefits of the mud baths, typical of the region, or the calm waters of the Mar Menor, have favoured the growth of Lo Pagán, which currently has all kind of amenities. In addition, it has an excellent location, just 5 minutes from the Commercial Centre Dos Mares. Murcia/Corvera airport is 30 minutes away and Alicante airport is an hour drive away.

## VIEWS

- Panoramic views
- Sea views