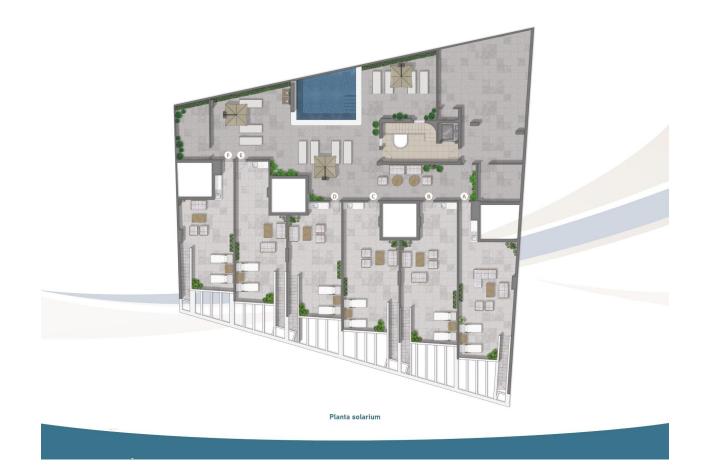

#### DESCRIPTION

NEW BUILD FRONTLINE RESIDENTIAL IN SAN PEDRO DEL PINATAR Nestled along the captivating Mar Menor, Lo Pagan is a town in Murcia that unveils a seamless blend of natural beauty and cultural richness, offering a perfect escape for those seeking a tranquil oasis. Conveniently accessible, with just a 57-minute ride from Alicante Airport, Lo Pagan beckons you to unwind, explore, and create cherished memories in this idyllic Spanish coastal town. Indulge in the epitome of refined living with our meticulously crafted New Build residence offering 1, 2, and 3-bedrooms penthouses and apartments. Impeccably designed, the 21 units are gracefully distributed across 3-level blocks. The living space in each unit designed to embrace natural light and create bright, spacious, and modern living areas that seamlessly blend with the coastal surroundings. Explore a variety of residences, available in three different models and sizes. Residential invites you to experience a lifestyle of unparalleled luxury with an array of exquisite amenities: Immerse yourself in the refreshing waters of the communal swimming pool. Enjoy the convenience and security of underground parking. Elevate your leisure time on the shared rooftop terrace. Some of the propertie has private terraces. Six penthouses on the 2nd floor have a unique featuredirect access to their private solarium through their terraces. Also includes a storage place for added convenience. Additionally, residents have the option to enhance their outdoor experience by adding a summer kitchen to their private solarium. Each home coming is designed to make you feel like you're stepping into a perpetual vacation, a sanctuary where tranquillity meets sophistication. Some properties have a front sea view, some of properties have a side view. San Pedro del Pinatar's privileged location on the Mar Menor and Mediterranean coastline it attracts those with an interest in sailing and watersports, providing marina mooring and sailing clubs, while the beaches and natural mud baths attract those seeking safe sun, sea and sand. San Pedro del Pinatar has an established community and offers an excellent range of activities, including covered swimming pool and sports facilities, as well as a year round programme of social activities by the pleasant winter weather. The benefits of the mud baths, typical of the region, or the calm waters of the Mar Menor, have favoured the growth of Lo Pagán, which currently has all kind of amenities. In addition, it has an excellent location, just 5 minutes from the Commercial Centre Dos Mares. Murcia/Corvera airport is 30 minutes away and Alicante airport is an hour drive away.

### GARDEN AND TERRACES

Central airconditioning

Parking no Cars: 1

• Fenced