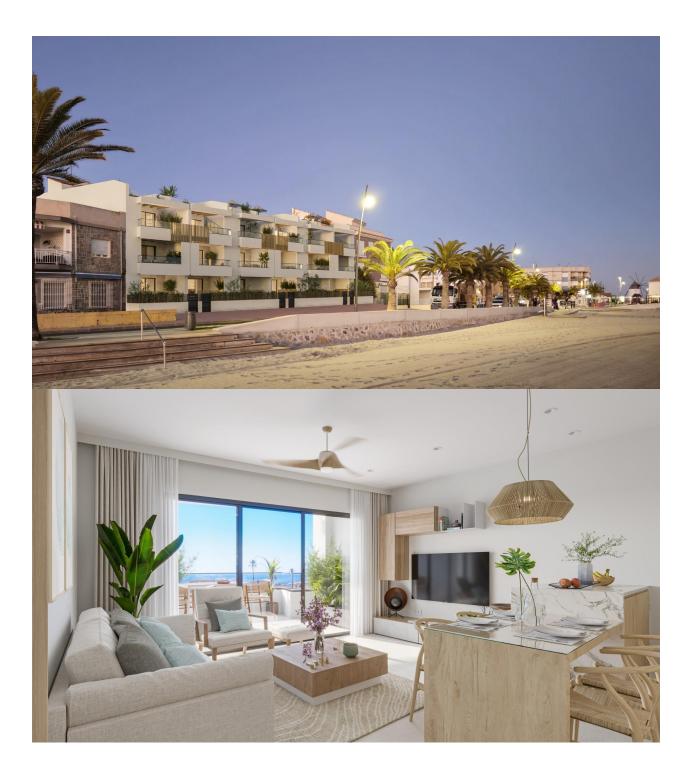

#### DESCRIPTION

NEW BUILD FRONTLINE RESIDENTIAL IN SAN PEDRO DEL PINATAR Nestled along the captivating Mar Menor, Lo Pagan is a town in Murcia that unveils a seamless blend of natural beauty and cultural richness, offering a perfect escape for those seeking a tranquil oasis. Conveniently accessible, with just a 57-minute ride from Alicante Airport, Lo Pagan beckons you to unwind, explore, and create cherished memories in this idyllic Spanish coastal town. Indulge in the epitome of refined living with our meticulously crafted New Build residence offering 1, 2, and 3-bedrooms penthouses and apartments. Impeccably designed, the 21 units are gracefully distributed across 3-level blocks. The living space in each unit designed to embrace natural light and create bright, spacious, and modern living areas that seamlessly blend with the coastal surroundings. Explore a variety of residences, available in three different models and sizes. Residential invites you to experience a lifestyle of unparalleled luxury with an array of exquisite amenities: Immerse yourself in the refreshing waters of the communal swimming pool. Enjoy the convenience and security of underground parking. Elevate your leisure time on the shared rooftop terrace. Some of the propertie has private terraces. Six penthouses on the 2nd floor have a unique featuredirect access to their private solarium through their terraces. Also includes a storage place for added convenience. Additionally, residents have the option to enhance their outdoor experience by adding a summer kitchen to their private solarium. Each home coming is designed to make you feel like you're stepping into a perpetual vacation, a sanctuary where tranquillity meets sophistication. Some properties have a front sea view, some of properties have a side view. San Pedro del Pinatar's privileged location on the Mar Menor and Mediterranean coastline it attracts those with an interest in sailing and watersports, providing marina mooring and sailing clubs, while the beaches and natural mud baths attract those seeking safe sun, sea and sand. San Pedro del Pinatar has an established community and offers an excellent range of activities, including covered swimming pool and sports facilities, as well as a year round programme of social activities by the pleasant winter weather. The benefits of the mud baths, typical of the region, or the calm waters of the Mar Menor, have favoured the growth of Lo Pagán, which currently has all kind of amenities. In addition, it has an excellent location, just 5 minutes from the Commercial Centre Dos Mares. Murcia/Corvera airport is 30 minutes away and Alicante airport is an hour drive away.

# VIEWS

- Panoramic views
- Sea views