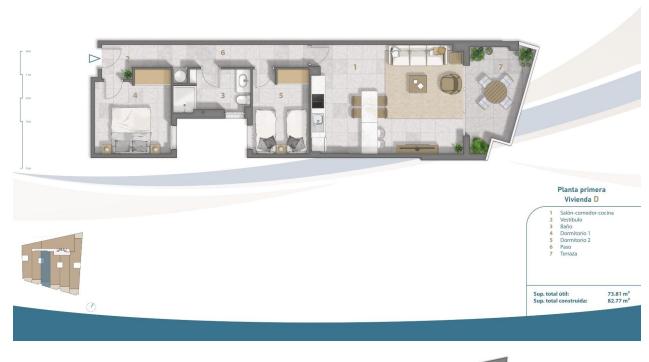

### SAN PEDRO DEL PINATAR (LO PAGAN)

| REF: # 12513 | 3 |
|--------------|---|
|--------------|---|

| INFO              |                                        |
|-------------------|----------------------------------------|
| PRICE:            | 425.000 €                              |
| PROPERTY<br>TYPE: | Apartment                              |
| CITY:             | San Pedro Del<br>Pinatar (Lo<br>Pagan) |
| BEDROOMS:         | 2                                      |
| Bathrooms:        | 1                                      |
| Build ( m2 ):     | 82                                     |
| Plot ( m2 ):      | -                                      |
| Terrace ( m2 ):   | 8                                      |
| Year:             | -                                      |
| Floor:            | -                                      |
| Old price         | -                                      |

#### DESCRIPTION

NEW BUILD FRONTLINE RESIDENTIAL IN SAN PEDRO DEL PINATAR Nestled along the captivating Mar Menor, Lo Pagan is a town in Murcia that unveils a seamless blend of natural beauty and cultural richness, offering a perfect escape for those seeking a tranquil oasis. Conveniently accessible, with just a 57-minute ride from Alicante Airport, Lo Pagan beckons you to unwind, explore, and create cherished memories in this idyllic Spanish coastal town. Indulge in the epitome of refined living with our meticulously crafted New Build residence offering 1, 2, and 3-bedrooms penthouses and apartments. Impeccably designed, the 21 units are gracefully distributed across 3-level blocks. The living space in each unit designed to embrace natural light and create bright, spacious, and modern living areas that seamlessly blend with the coastal surroundings. Explore a variety of residences, available in three different models and sizes. Residential invites you to experience a lifestyle of unparalleled luxury with an array of exquisite amenities: Immerse yourself in the refreshing waters of the communal swimming pool. Enjoy the convenience and security of underground parking. Elevate your leisure time on the shared rooftop terrace. Some of the propertie has private terraces. Six penthouses on the 2nd floor have a unique featuredirect access to their private solarium through their terraces. Also includes a storage place for added convenience. Additionally, residents have the option to enhance their outdoor experience by adding a summer kitchen to their private solarium. Each home coming is designed to make you feel like you're stepping into a perpetual vacation, a sanctuary where tranquillity meets sophistication. Some properties have a front sea view, some of properties have a side view. San Pedro del Pinatar's privileged location on the Mar Menor and Mediterranean coastline it attracts those with an interest in sailing and watersports, providing marina mooring and sailing clubs, while the beaches and natural mud baths attract those seeking safe sun, sea and sand. San Pedro del Pinatar has an established community and offers an excellent range of activities, including covered swimming pool and sports facilities, as well as a year round programme of social activities by the pleasant winter weather. The benefits of the mud baths, typical of the region, or the calm waters of the Mar Menor, have favoured the growth of Lo Pagán, which currently has all kind of amenities. In addition, it has an excellent location, just 5 minutes from the Commercial Centre Dos Mares. Murcia/Corvera airport is 30 minutes away and Alicante airport is an hour drive away.