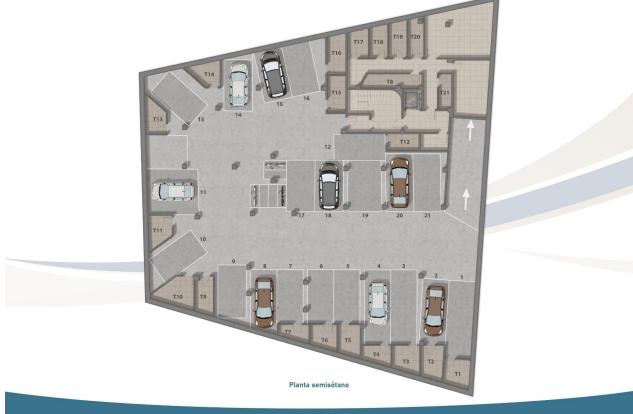

#### DESCRIPTION

NEW BUILD FRONTLINE RESIDENTIAL IN SAN PEDRO DEL PINATAR Nestled along the captivating Mar Menor, Lo Pagan is a town in Murcia that unveils a seamless blend of natural beauty and cultural richness, offering a perfect escape for those seeking a tranquil oasis. Conveniently accessible, with just a 57-minute ride from Alicante Airport, Lo Pagan beckons you to unwind, explore, and create cherished memories in this idyllic Spanish coastal town. Indulge in the epitome of refined living with our meticulously crafted New Build residence offering 1, 2, and 3-bedrooms penthouses and apartments. Impeccably designed, the 21 units are gracefully distributed across 3-level blocks. The living space in each unit designed to embrace natural light and create bright, spacious, and modern living areas that seamlessly blend with the coastal surroundings. Explore a variety of residences, available in three different models and sizes. Residential invites you to experience a lifestyle of unparalleled luxury with an array of exquisite amenities: Immerse yourself in the refreshing waters of the communal swimming pool. Enjoy the convenience and security of underground parking. Elevate your leisure time on the shared rooftop terrace. Some of the propertie has private terraces. Six penthouses on the 2nd floor have a unique featuredirect access to their private solarium through their terraces. Also includes a storage place for added convenience. Additionally, residents have the option to enhance their outdoor experience by adding a summer kitchen to their private solarium. Each home coming is designed to make you feel like you're stepping into a perpetual vacation, a sanctuary where tranquillity meets sophistication. Some properties have a front sea view, some of properties have a side view. San Pedro del Pinatar's privileged location on the Mar Menor and Mediterranean coastline it attracts those with an interest in sailing and watersports, providing marina mooring and sailing clubs, while the beaches and natural mud baths attract those seeking safe sun, sea and sand. San Pedro del Pinatar has an established community and offers an excellent range of activities, including covered swimming pool and sports facilities, as well as a year round programme of social activities by the pleasant winter weather. The benefits of the mud baths, typical of the region, or the calm waters of the Mar Menor, have favoured the growth of Lo Pagán, which currently has all kind of amenities. In addition, it has an excellent location, just 5 minutes from the Commercial Centre Dos Mares. Murcia/Corvera airport is 30 minutes away and Alicante airport is an hour drive away.

# PARKING