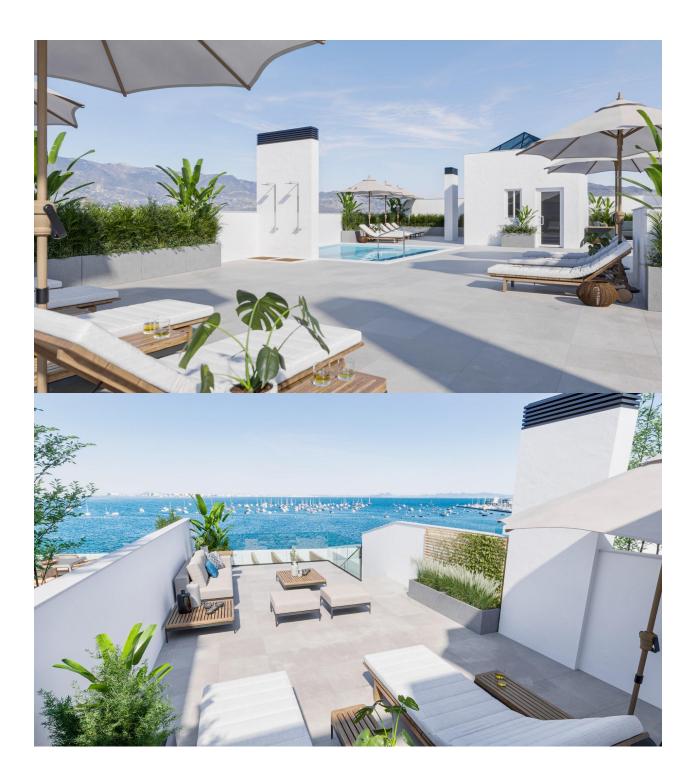

#### DESCRIPTION

NEW BUILD FRONTLINE RESIDENTIAL IN SAN PEDRO DEL PINATAR Nestled along the captivating Mar Menor, Lo Pagan is a town in Murcia that unveils a seamless blend of natural beauty and cultural richness, offering a perfect escape for those seeking a tranquil oasis. Conveniently accessible, with just a 57-minute ride from Alicante Airport, Lo Pagan beckons you to unwind, explore, and create cherished memories in this idyllic Spanish coastal town. Indulge in the epitome of refined living with our meticulously crafted New Build residence offering 1, 2, and 3-bedrooms penthouses and apartments. Impeccably designed, the 21 units are gracefully distributed across 3-level blocks. The living space in each unit designed to embrace natural light and create bright, spacious, and modern living areas that seamlessly blend with the coastal surroundings. Explore a variety of residences, available in three different models and sizes. Residential invites you to experience a lifestyle of unparalleled luxury with an array of exquisite amenities: Immerse yourself in the refreshing waters of the communal swimming pool. Enjoy the convenience and security of underground parking. Elevate your leisure time on the shared rooftop terrace. Some of the propertie has private terraces. Six penthouses on the 2nd floor have a unique featuredirect access to their private solarium through their terraces. Also includes a storage place for added convenience. Additionally, residents have the option to enhance their outdoor experience by adding a summer kitchen to their private solarium. Each home coming is designed to make you feel like you're stepping into a perpetual vacation, a sanctuary where tranquillity meets sophistication. Some properties have a front sea view, some of properties have a side view. San Pedro del Pinatar's privileged location on the Mar Menor and Mediterranean coastline it attracts those with an interest in sailing and watersports, providing marina mooring and sailing clubs, while the beaches and natural mud baths attract those seeking safe sun, sea and sand. San Pedro del Pinatar has an established community and offers an excellent range of activities, including covered swimming pool and sports facilities, as well as a year round programme of social activities by the pleasant winter weather. The benefits of the mud baths, typical of the region, or the calm waters of the Mar Menor, have favoured the growth of Lo Pagán, which currently has all kind of amenities. In addition, it has an excellent location, just 5 minutes from the Commercial Centre Dos Mares. Murcia/Corvera airport is 30 minutes away and Alicante airport is an hour drive away.

# VIEWS

- Panoramic views
- Sea views

### GARDEN AND TERRACES

Central airconditioning

Parking no Cars: 1

• Fenced