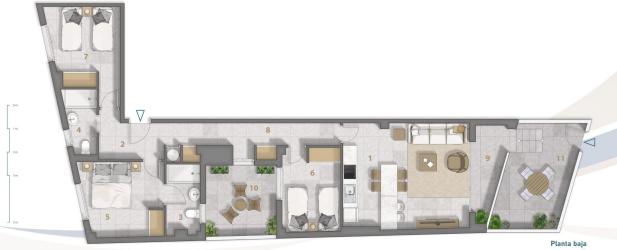

## Planta baja Vivienda F

- | Salón-comedor-cocina |
  | Salón-comedor-cocina |
  | Vestibulo |
  | Baño 1 |
  | Baño 2 |
  | Dormitorio 1 |
  | Dormitorio 2 |
  | Dormitorio 3 |
  | Paso 9 |
  | Ternaza |
  | Patio fachada |
  | Patio fachad

Sup. total útil: Sup. total construida:

80.40 m<sup>2</sup> 97.54 m<sup>2</sup>

"OUR EXPERIENCE IS YOUR GUARANTEE"