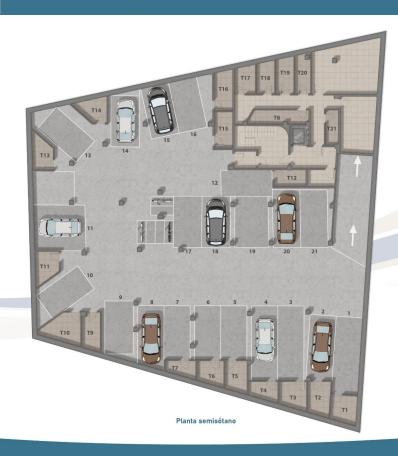

Lo Pagán, which currently has all kind of amenities. In addition, it has an excellent location, just 5 minutes from the Commercial Centre Dos Mares. Murcia/Corvera airport is 30 minutes away and Alicante airport is an hour drive away.

#### **ENERGETIC CERTIFIED**



## **VIEWS**

- Panoramic views
- Sea views

## **AIRCONDITIONING**

• Central airconditioning

## **PARKING**

Parking no Cars: 1

# GARDEN AND TERRACES

• Fenced

#### **EXTRA**

• Lift

















## Planta baja Vivienda F

- | Salón-comedor-cocina |
  | Salón-comedor-cocina |
  | Vestibulo |
  | Baño 1 |
  | Baño 2 |
  | Dormitorio 1 |
  | Dormitorio 2 |
  | Dormitorio 3 |
  | Paso 9 |
  | Ternaza |
  | Patio fachada |
  | Patio fachad

Sup. total útil: Sup. total construida:

80.40 m<sup>2</sup> 97.54 m<sup>2</sup>





"OUR EXPERIENCE IS YOUR GUARANTEE"