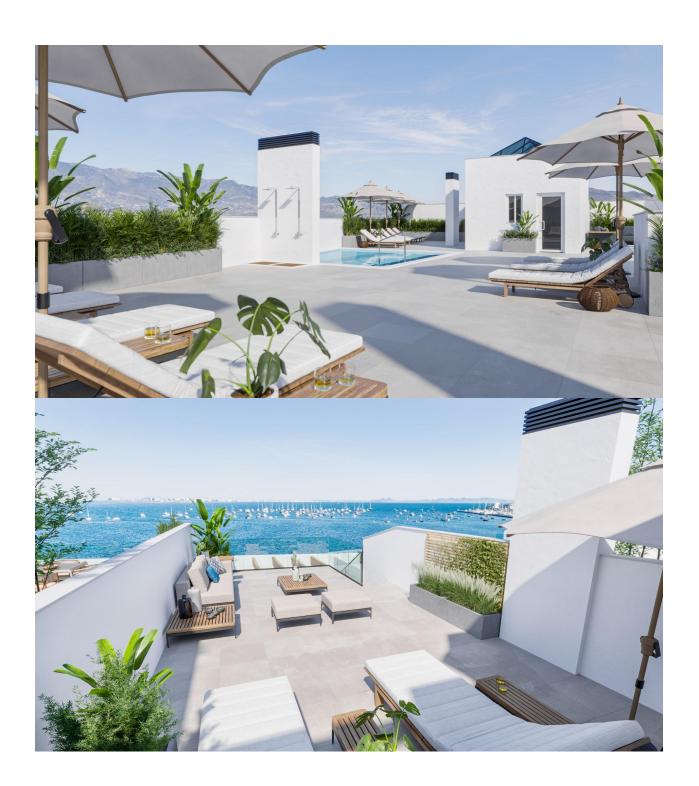

#### DESCRIPTION

NEW BUILD FRONTLINE RESIDENTIAL IN SAN PEDRO DEL PINATAR Nestled along the captivating Mar Menor, Lo Pagan is a town in Murcia that unveils a seamless blend of natural beauty and cultural richness, offering a perfect escape for those seeking a tranquil oasis. Conveniently accessible, with just a 57-minute ride from Alicante Airport, Lo Pagan beckons you to unwind, explore, and create cherished memories in this idyllic Spanish coastal town. Indulge in the epitome of refined living with our meticulously crafted New Build residence offering 1, 2, and 3-bedrooms penthouses and apartments. Impeccably designed, the 21 units are gracefully distributed across 3-level blocks. The living space in each unit designed to embrace natural light and create bright, spacious, and modern living areas that seamlessly blend with the coastal surroundings. Explore a variety of residences, available in three different models and sizes. Residential invites you to experience a lifestyle of unparalleled luxury with an array of exquisite amenities: Immerse yourself in the refreshing waters of the communal swimming pool. Enjoy the convenience and security of underground parking. Elevate your

leisure time on the shared rooftop terrace. Some of the propertie has private terraces. Six penthouses on the 2nd floor have a unique featuredirect access to their private solarium through their terraces. Also includes a storage place for added convenience. Additionally, residents have the option to enhance their outdoor experience by adding a summer kitchen to their private solarium. Each home coming is designed to make you feel like you're stepping into a perpetual vacation, a sanctuary where tranquillity meets sophistication. Some properties have a front sea view, some of properties have a side view. San Pedro del Pinatar's privileged location on the Mar Menor and Mediterranean coastline it attracts those with an interest in sailing and watersports, providing marina mooring and sailing clubs, while the beaches and natural mud baths attract those seeking safe sun, sea and sand. San Pedro del Pinatar has an established community and offers an excellent range of activities, including covered swimming pool and sports facilities, as well as a year round programme of social activities by the pleasant winter weather. The benefits of the mud baths, typical of the region, or the calm waters of the Mar Menor, have favoured the growth of Lo Pagán, which currently has all kind of amenities. In addition, it has an excellent location, just 5 minutes from the Commercial Centre Dos Mares. Murcia/Corvera airport is 30 minutes away and Alicante airport is an hour drive away.

## **VIEWS**

- Panoramic views
- Sea views