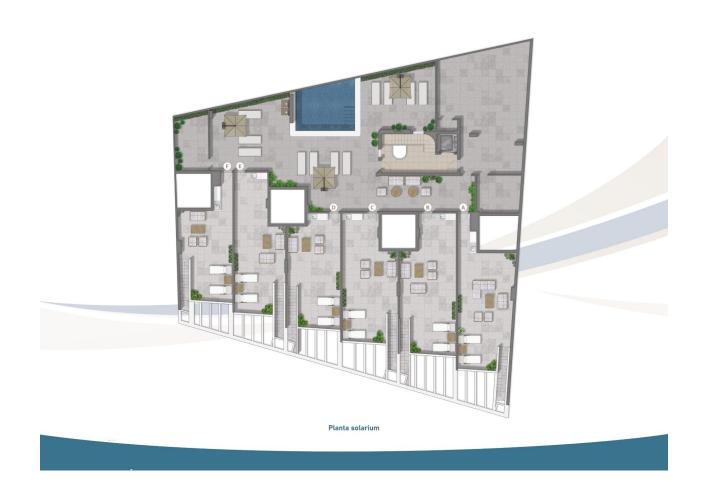

leisure time on the shared rooftop terrace. Some of the propertie has private terraces. Six penthouses on the 2nd floor have a unique featuredirect access to their private solarium through their terraces. Also includes a storage place for added convenience. Additionally, residents have the option to enhance their outdoor experience by adding a summer kitchen to their private solarium. Each home coming is designed to make you feel like you're stepping into a perpetual vacation, a sanctuary where tranquillity meets sophistication. Some properties have a front sea view, some of properties have a side view. San Pedro del Pinatar's privileged location on the Mar Menor and Mediterranean coastline it attracts those with an interest in sailing and watersports, providing marina mooring and sailing clubs, while the beaches and natural mud baths attract those seeking safe sun, sea and sand. San Pedro del Pinatar has an established community and offers an excellent range of activities, including covered swimming pool and sports facilities, as well as a year round programme of social activities by the pleasant winter weather. The benefits of the mud baths, typical of the region, or the calm waters of the Mar Menor, have favoured the growth of Lo Pagán, which currently has all kind of amenities. In addition, it has an excellent location, just 5 minutes from the Commercial Centre Dos Mares. Murcia/Corvera airport is 30 minutes away and Alicante airport is an hour drive away.