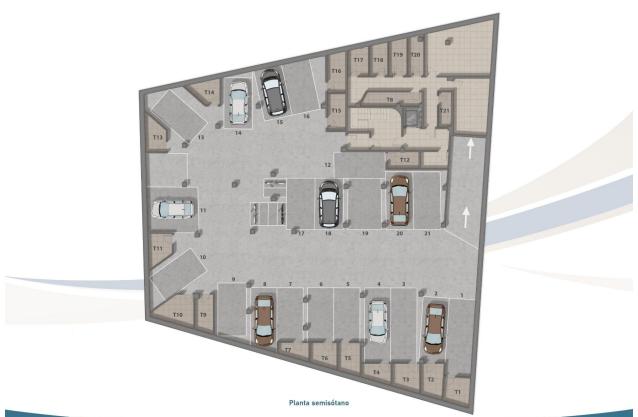

#### DESCRIPTION

NEW BUILD FRONTLINE RESIDENTIAL IN SAN PEDRO DEL PINATAR Nestled along the captivating Mar Menor, Lo Pagan is a town in Murcia that unveils a seamless blend of natural beauty and cultural richness, offering a perfect escape for those seeking a tranquil oasis. Conveniently accessible, with just a 57-minute ride from Alicante Airport, Lo Pagan beckons you to unwind, explore, and create cherished memories in this idyllic Spanish coastal town. Indulge in the epitome of refined living with our meticulously crafted New Build residence offering 1, 2, and 3-bedrooms penthouses and apartments. Impeccably designed, the 21 units are gracefully distributed across 3-level blocks. The living space in each unit designed to embrace natural light and create bright, spacious, and modern living areas that seamlessly blend with the coastal surroundings. Explore a variety of residences, available in three different models and sizes. Residential invites you to experience a lifestyle of unparalleled luxury with an array of exquisite amenities: Immerse yourself in the refreshing waters of the communal swimming pool. Enjoy the convenience and security of underground parking. Elevate your leisure time on the shared rooftop terrace. Some of the propertie has private terraces. Six penthouses on the 2nd floor have a unique featuredirect access to their private solarium through their terraces. Also includes a storage place for added convenience. Additionally, residents have the option to enhance their outdoor experience by adding a summer kitchen to their private solarium. Each home coming is designed to make you feel like you're stepping into a perpetual vacation, a sanctuary where tranquillity meets sophistication. Some properties have a front sea view, some of properties have a side view. San Pedro del Pinatar's privileged location on the Mar Menor and Mediterranean coastline it attracts those with an interest in sailing and watersports, providing marina mooring and sailing clubs, while the beaches and natural mud baths attract those seeking safe sun, sea and sand. San Pedro del Pinatar has an established community and offers an excellent range of activities, including covered swimming pool and sports facilities, as well as a year round programme of social activities by the pleasant winter weather. The benefits of the mud baths, typical of the region, or the calm waters of the Mar Menor, have favoured the growth of Lo Pagán, which currently has all kind of amenities. In addition, it has an excellent location, just 5 minutes from the Commercial Centre Dos Mares. Murcia/Corvera airport is 30 minutes away and Alicante airport is an hour drive away.

## PARKING