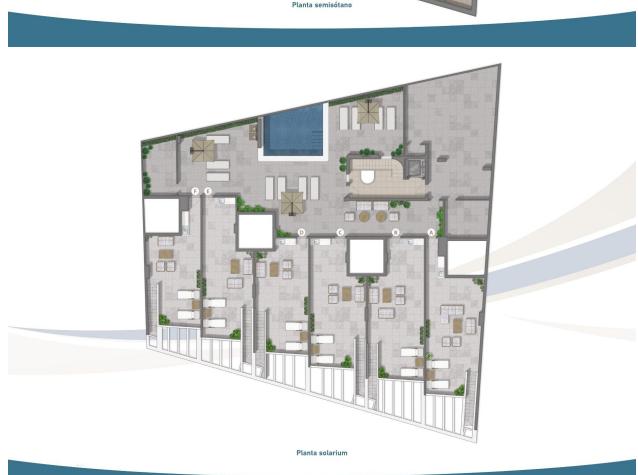

#### DESCRIPTION

NEW BUILD FRONTLINE RESIDENTIAL IN SAN PEDRO DEL PINATAR Nestled along the captivating Mar Menor, Lo Pagan is a town in Murcia that unveils a seamless blend of natural beauty and cultural richness, offering a perfect escape for those seeking a tranquil oasis. Conveniently accessible, with just a 57-minute ride from Alicante Airport, Lo Pagan beckons you to unwind, explore, and create cherished memories in this idyllic Spanish coastal town. Indulge in the epitome of refined living with our meticulously crafted New Build residence offering 1, 2, and 3-bedrooms penthouses and apartments. Impeccably designed, the 21 units are gracefully distributed across 3-level blocks. The living space in each unit designed to embrace natural light and create bright, spacious, and modern living areas that seamlessly blend with the coastal surroundings. Explore a variety of residences, available in three different models and sizes. Residential invites you to experience a lifestyle of unparalleled luxury with an array of exquisite amenities: Immerse yourself in the refreshing waters of the communal swimming pool. Enjoy the convenience and security of underground parking. Elevate your leisure time on the shared rooftop terrace. Some of the propertie has private terraces. Six penthouses on the 2nd floor have a unique featuredirect access to their private solarium through their terraces. Also includes a storage place for added convenience. Additionally, residents have the option to enhance their outdoor experience by adding a summer kitchen to their private solarium. Each home coming is designed to make you feel like you're stepping into a perpetual vacation, a sanctuary where tranquillity meets sophistication. Some properties have a front sea view, some of properties have a side view. San Pedro del Pinatar's privileged location on the Mar Menor and Mediterranean coastline it attracts those with an interest in sailing and watersports, providing marina mooring and sailing clubs, while the beaches and natural mud baths attract those seeking safe sun, sea and sand. San Pedro del Pinatar has an established community and offers an excellent range of activities, including covered swimming pool and sports facilities, as well as a year round programme of social activities by the pleasant winter weather. The benefits of the mud baths, typical of the region, or the calm waters of the Mar Menor, have favoured the growth of Lo Pagán, which currently has all kind of amenities. In addition, it has an excellent location, just 5 minutes from the Commercial Centre Dos Mares. Murcia/Corvera airport is 30 minutes away and Alicante airport is an hour drive away.