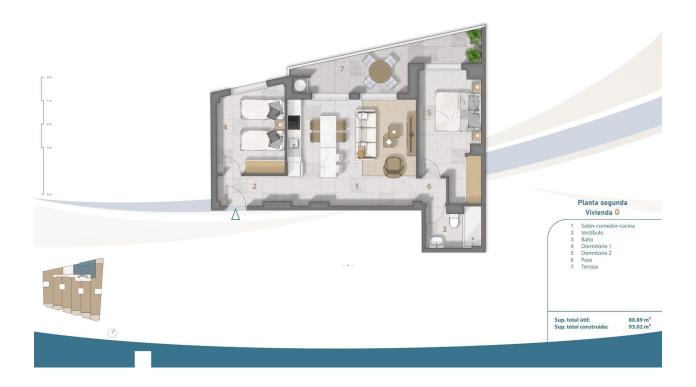

#### SAN PEDRO DEL PINATAR (LO PAGAN)

| INFO              |                                        |
|-------------------|----------------------------------------|
| PRICE:            | 370.000 €                              |
| PROPERTY<br>TYPE: | Penthouse                              |
| CITY:             | San Pedro Del<br>Pinatar (Lo<br>Pagan) |
| BEDROOMS:         | 2                                      |
| Bathrooms:        | 1                                      |
| Build ( m2 ):     | 78                                     |
| Plot ( m2 ):      | -                                      |
| Terrace ( m2 ):   | 10                                     |
| Year:             | -                                      |
| Floor:            | -                                      |
| Old price         | -                                      |

#### DESCRIPTION

NEW BUILD FRONTLINE RESIDENTIAL IN SAN PEDRO DEL PINATAR Nestled along the captivating Mar Menor, Lo Pagan is a town in Murcia that unveils a seamless blend of natural beauty and cultural richness, offering a perfect escape for those seeking a tranquil oasis. Conveniently accessible, with just a 57-minute ride from Alicante Airport, Lo Pagan beckons you to unwind, explore, and create cherished memories in this idyllic Spanish coastal town. Indulge in the epitome of refined living with our meticulously crafted New Build residence offering 1, 2, and 3-bedrooms penthouses and apartments. Impeccably designed, the 21 units are gracefully distributed across 3-level blocks. The living space in each unit designed to embrace natural light and create bright, spacious, and modern living areas that seamlessly blend with the coastal surroundings. Explore a variety of residences, available in three different models and sizes. Residential invites you to experience a lifestyle of unparalleled luxury with an array of exquisite amenities: Immerse yourself in the refreshing waters of the communal swimming pool. Enjoy the convenience and security of underground parking. Elevate your leisure time on the shared rooftop terrace. Some of the propertie has private terraces. Six penthouses on the 2nd floor have a unique featuredirect access to their private solarium through their terraces. Also includes a storage place for added convenience. Additionally, residents have the option to enhance their outdoor experience by adding a summer kitchen to their private solarium. Each home coming is designed to make you feel like you're stepping into a perpetual vacation, a sanctuary where tranquillity meets sophistication. Some properties have a front sea view, some of properties have a side view. San Pedro del Pinatar's privileged location on the Mar Menor and Mediterranean coastline it attracts those with an interest in sailing and watersports, providing marina mooring and sailing clubs, while the beaches and natural mud baths attract those seeking safe sun, sea and sand. San Pedro del Pinatar has an established community and offers an excellent range of activities, including covered swimming pool and sports facilities, as well as a year round programme of social activities by the pleasant winter weather. The benefits of the mud baths, typical of the region, or the calm waters of the Mar Menor, have favoured the growth of Lo Pagán, which currently has all kind of amenities. In addition, it has an excellent location, just 5 minutes from the Commercial Centre Dos Mares. Murcia/Corvera airport is 30 minutes away and Alicante airport is an hour drive away.