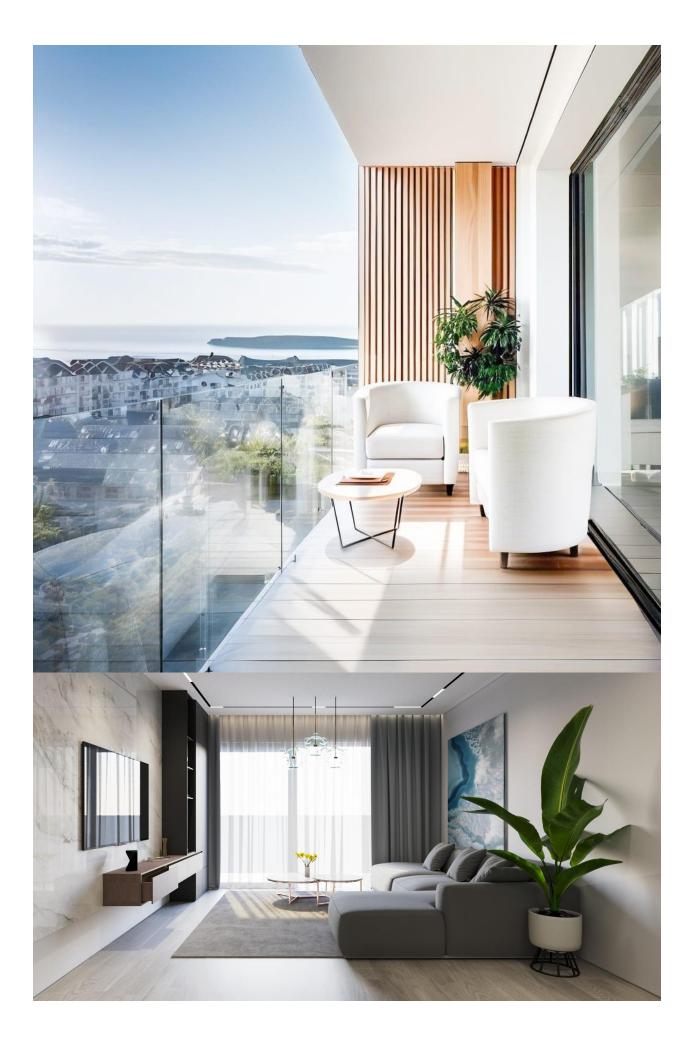

--------------------------|--------------------|----------------------------------------------------|----------------|
| <ul><li>Modern</li><li>Contemporary</li></ul> | Panoramic views    | Central airconditioning                            | Beach : 200 m  |
|                                               |                    |                                                    | Airport: 40 Km |
| FURNITURE                                     | PARKING            | FLOARING                                           | KITCHEN        |
| Not furnished                                 | Parking no Cars: 1 | <ul><li>Tile floors</li><li>Stone floors</li></ul> | Open kitchen   |

#### **EXTRA**

- Built in wardrobes
- Alarm
- Reinforced door
- Double glazed windowsLift

### PROPERTY GALLERY

















# BAJO C

| SUPERFICIE DE VIVIENDA<br>SUPERFICIE CONSTRUIDA<br>P.P. DE ZONAS COMUNES |          |
|--------------------------------------------------------------------------|----------|
|                                                                          | 6,02 m²  |
| SUPERFICIE DE VIVIENDA                                                   | 70,50 m² |
|                                                                          |          |

SUPERFICIE TOTAL

L 76,52 m<sup>2</sup>



Represantación gráfica sin valor contractual sujeta a posibles cambios derivados del proyecto de ejecución y en cualquier caso será sustituido por el definitivo en el momento de la firma de la compra-venta. La propiedad se reserva los derechos a llevar a cabo modificaciones por motivos técni