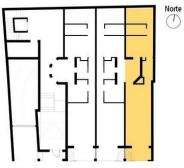

# BAJO C

| SUPERFICIE DE VIVIENDA<br>SUPERFICIE CONSTRUIDA<br>P.P. DE ZONAS COMUNES |          |
|--------------------------------------------------------------------------|----------|
|                                                                          | 6,02 m²  |
| SUPERFICIE DE VIVIENDA                                                   | 70,50 m² |
|                                                                          |          |

SUPERFICIE TOTAL

L 76,52 m<sup>2</sup>

Represantación gráfica sin valor contractual sujeta a posibles cambios derivados del proyecto de ejecución y en cualquier caso será sustituido por el definitivo en el momento de la firma de la compra-venta. La propiedad se reserva los derechos a llevar a cabo modificaciones por motivos técnicos y cumpliendo la normativa vigente.