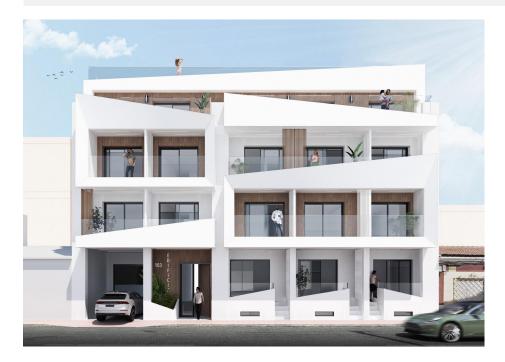

#### DESCRIPTION

Modern Apartments, New Development in Prime Location, just 250m from El Cura Beach in Torrevieja! This newly built apartment building is located just 250 meters from the famous El Cura Beach in Torrevieja, offering residents easy access to one of the most popular beaches in the area. The building consists of 17 units, featuring 1 and 2-bedroom apartments, each with 1 or 2 bathrooms. Additionally, there are penthouses available with private solarium's and stunning sea views, perfect for enjoying the Mediterranean lifestyle. This 71m2 Ground floor apartment consists of 2 bedroom, 1 bathroom and open plan kitchen / dining/ lounge area. Metal security grilles on balconies and windows in ground floor dwellings. Premium Amenities for relaxation, residents can take advantage of the rooftop community pool and solarium, ideal for unwinding after a day at the beach. The building also offers optional underground parking spaces and storage rooms, available for an additional cost, providing extra convenience and security for residents. Torrevieja is a lively city known for its year-round cultural and recreational activities, making it a great destination for both permanent residents and vacationers. With a mild climate and over 300 days of sunshine annually, the area is perfect for those who enjoy outdoor activities and beach life. Ideal Location with Easy Access to Points of Interest, this property is ideally located close to all essential services, including supermarkets, restaurants, and entertainment venues. Major points of interest are easily accessible: Alicante Airport is just 45 km away, several Golf Courses within 7-10 km, Zenia Boulevard Shopping Center is only 8 km away and the port of Torrevieja is just 2 km from the building. Enjoy modern living by the sea in a vibrant and well-connected area with everything you need just a short distance away.