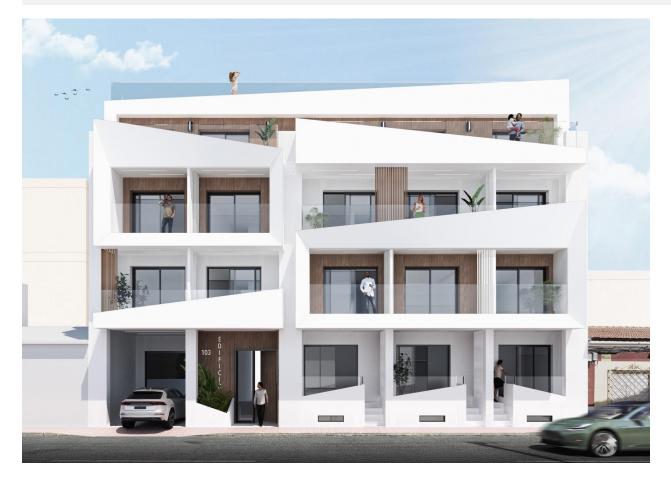

#### DESCRIPTION

Modern Apartments, New Development in Prime Location, just 250m from El Cura Beach in Torrevieja! This newly built apartment building is located just 250 meters from the famous El Cura Beach in Torrevieja, offering residents easy access to one of the most popular beaches in the area. The building consists of 17 units, featuring 1 and 2-bedroom apartments, each with 1 or 2 bathrooms. Additionally, there are penthouses available with private solarium's and stunning sea views, perfect for enjoying the Mediterranean lifestyle. This 71m2 Ground floor apartment consists of 2 bedroom, 1 bathroom and open plan kitchen / dining/ lounge area. Metal security grilles on balconies and windows in ground floor dwellings. Premium Amenities for relaxation, residents can take advantage of the rooftop community pool and solarium, ideal for unwinding after a day at the beach. The building also offers optional underground parking spaces and storage rooms, available for an additional cost, providing extra convenience and security for residents. Torrevieja is a lively city known for its year-round cultural and recreational activities, making it a great destination for both permanent residents and vacationers. With a mild climate and over 300 days of sunshine annually, the area is perfect for those who enjoy outdoor activities and beach life. Ideal Location with Easy Access to Points of Interest, this property is ideally located close to all essential services, including supermarkets, restaurants, and entertainment venues. Major points of interest are easily accessible: Alicante Airport is just 45 km away, several Golf Courses within 7-10 km, Zenia Boulevard Shopping Center is only 8 km away and the port of Torrevieja is just 2 km from the building. Enjoy modern living by the sea in a vibrant and well-connected area with everything you need just a short distance away.