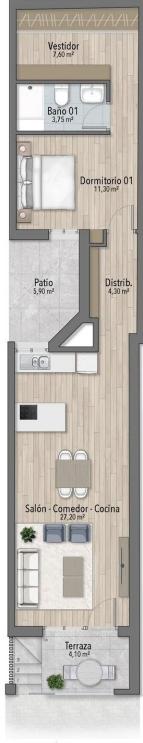

#### DESCRIPTION

Modern Apartments, New Development in Prime Location, just 250m from El Cura Beach in Torrevieja! This newly built apartment building is located just 250 meters from the famous El Cura Beach in Torrevieja, offering residents easy access to one of the most popular beaches in the area. The building consists of 17 units, featuring 1 and 2-bedroom apartments, each with 1 or 2 bathrooms. Additionally, there are penthouses available with private solarium's and stunning sea views, perfect for enjoying the Mediterranean lifestyle. This 71m2 Ground floor apartment consists of 2 bedroom, 1 bathroom and open plan kitchen / dining/ lounge area. Metal security grilles on balconies and windows in ground floor dwellings. Premium Amenities for relaxation, residents can take advantage of the rooftop community pool and solarium, ideal for unwinding after a day at the beach. The building also offers optional underground parking spaces and storage rooms, available for an additional cost, providing extra convenience and security for residents. Torrevieja is a lively city known for its year-round cultural and recreational activities, making it a great destination for both permanent residents and vacationers. With a mild climate and over 300 days of sunshine annually, the area is perfect for those who enjoy outdoor activities and beach life. Ideal Location with Easy Access to Points of Interest, this property is ideally located close to all essential services, including supermarkets, restaurants, and entertainment venues. Major points of interest are easily accessible: Alicante Airport is just 45 km away, several Golf Courses within 7-10 km, Zenia Boulevard Shopping Center is only 8 km away and the port of Torrevieja is just 2 km from the building. Enjoy modern living by the sea in a vibrant and well-connected area with everything you need just a short distance away.

# BAJO C

| SUPERFICIE DE VIVIENDA<br>SUPERFICIE CONSTRUIDA<br>P.P. DE ZONAS COMUNES |          |
|--------------------------------------------------------------------------|----------|
|                                                                          | 6,02 m²  |
| SUPERFICIE DE VIVIENDA                                                   | 70,50 m² |
|                                                                          |          |

SUPERFICIE TOTAL

L 76,52 m<sup>2</sup>

Represantación gráfica sin valor contractual sujeta a posibles cambios derivados del proyecto de ejecución y en cualquier caso será sustituido por el definitivo en el momento de la firma de la compra-venta. La propiedad se reserva los derechos a llevar a cabo modificaciones por motivos técnicos y cumpliendo la normativa vigente.