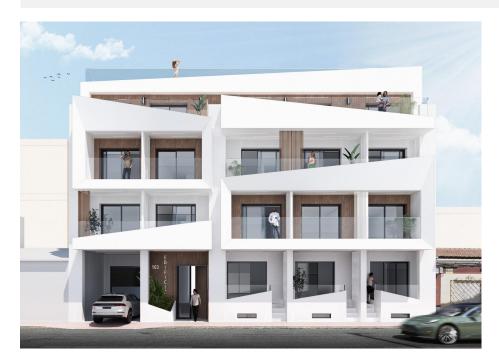

#### DESCRIPTION

Modern Apartments Just 250m from El Cura Beach in Torrevieja New Development in Prime Location This newly built apartment building is located just 250 meters from the famous El Cura Beach in Torrevieja, offering residents easy access to one of the most popular beaches in the area. The building consists of 17 units, featuring 1 and 2-bedroom apartments, each with 1 or 2 bathrooms. Additionally, there are penthouses available with private solariums and stunning sea views, perfect for enjoying the Mediterranean lifestyle. Premium Amenities for Relaxation Residents can take advantage of the rooftop community pool and solarium, ideal for unwinding after a day at the beach. The building also offers optional underground parking spaces and storage rooms, available for an additional cost, providing extra convenience and security for residents. Vibrant City Life in Torrevieja Torrevieja is a lively city known for its year-round cultural and recreational activities, making it a great destination for both permanent residents and vacationers. With a mild climate and over 300 days of sunshine annually, the area is perfect for those who enjoy outdoor activities and beach life. Ideal Location with Easy Access to Points of Interest This property is ideally located close to all essential services, including supermarkets, restaurants, and entertainment venues. Major points of interest are easily accessible: Alicante Airport is just 45 km away. Several Golf Courses within 7-10 km. Zenia Boulevard Shopping Center is only 8 km away. The port of Torrevieja is just 2 km from the building. Enjoy modern living by the sea in a vibrant and well-connected area with everything you need just a short distance away.