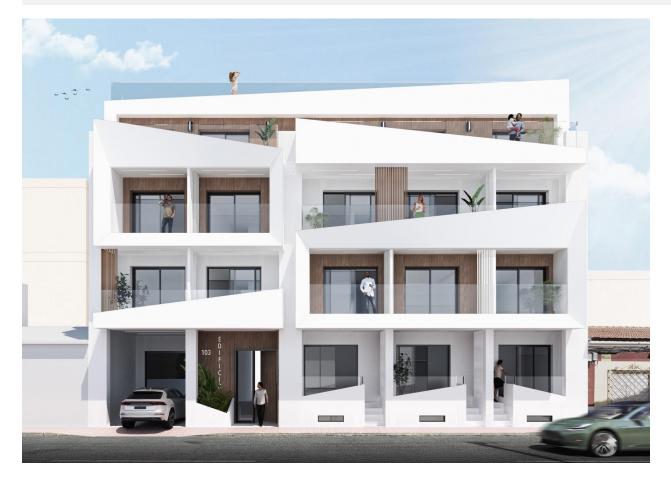

#### DESCRIPTION

Modern Apartments Just 250m from El Cura Beach in Torrevieja New Development in Prime Location This newly built apartment building is located just 250 meters from the famous El Cura Beach in Torrevieja, offering residents easy access to one of the most popular beaches in the area. The building consists of 17 units, featuring 1 and 2-bedroom apartments, each with 1 or 2 bathrooms. Additionally, there are penthouses available with private solariums and stunning sea views, perfect for enjoying the Mediterranean lifestyle. Premium Amenities for Relaxation Residents can take advantage of the rooftop community pool and solarium, ideal for unwinding after a day at the beach. The building also offers optional underground parking spaces and storage rooms, available for an additional cost, providing extra convenience and security for residents. Vibrant City Life in Torrevieja Torrevieja is a lively city known for its year-round cultural and recreational activities, making it a great destination for both permanent residents and vacationers. With a mild climate and over 300 days of sunshine annually, the area is perfect for those who enjoy outdoor activities and beach life. Ideal Location with Easy Access to Points of Interest This property is ideally located close to all essential services, including supermarkets, restaurants, and entertainment venues. Major points of interest are easily accessible: Alicante Airport is just 45 km away. Several Golf Courses within 7-10 km. Zenia Boulevard Shopping Center is only 8 km away. The port of Torrevieja is just 2 km from the building. Enjoy modern living by the sea in a vibrant and well-connected area with everything you need just a short distance away.