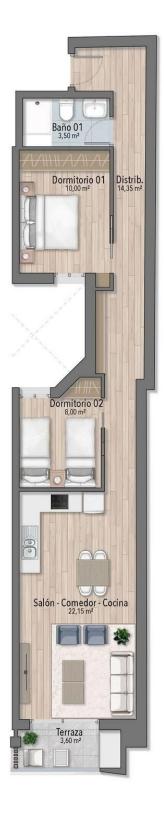

### SUPERFICIE DE VIVIENDA

SUPERFICIE CONSTRUIDA 72,15 m²
P.P. DE ZONAS COMUNES 14,27 m²

SUPERFICIE TOTAL 86,42 m<sup>2</sup>

Represantación gráfica sin valor contractual sujeta a posibles cambios derivados del proyecto de ejecución y en cualquier caso será sustituido por el definitivo en el momento de la firma de la compra-venta. La propiedad se reserva los derechos a llevar a cabo modificaciones por motivos técnicos y cumpliendo la normativa vigente.