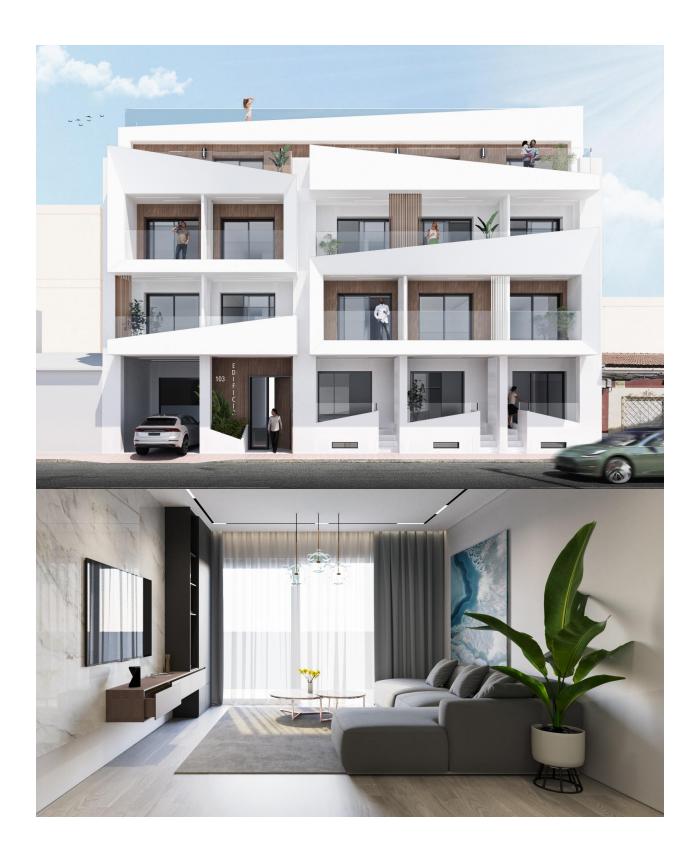

### **DESCRIPTION**

Modern Apartments Just 250m from El Cura Beach in Torrevieja New Development in Prime Location This newly built apartment building is located just 250 meters from the famous El Cura Beach in Torrevieja, offering residents easy access to one of the most popular beaches in the area. The building consists of 17 units, featuring 1 and 2-bedroom apartments, each with 1 or 2 bathrooms. Additionally, there are penthouses available with private solariums and stunning sea views, perfect for enjoying the Mediterranean lifestyle. Premium Amenities for Relaxation Residents can take advantage of the rooftop community pool and solarium, ideal for unwinding after a day at the beach. The building also offers optional underground parking spaces and storage rooms,

available for an additional cost, providing extra convenience and security for residents. Vibrant City Life in Torrevieja Torrevieja is a lively city known for its year-round cultural and recreational activities, making it a great destination for both permanent residents and vacationers. With a mild climate and over 300 days of sunshine annually, the area is perfect for those who enjoy outdoor activities and beach life. Ideal Location with Easy Access to Points of Interest This property is ideally located close to all essential services, including supermarkets, restaurants, and entertainment venues. Major points of interest are easily accessible: Alicante Airport is just 45 km away. Several Golf Courses within 7-10 km. Zenia Boulevard Shopping Center is only 8 km away. The port of Torrevieja is just 2 km from the building. Enjoy modern living by the sea in a vibrant and well-connected area with everything you need just a short distance away.