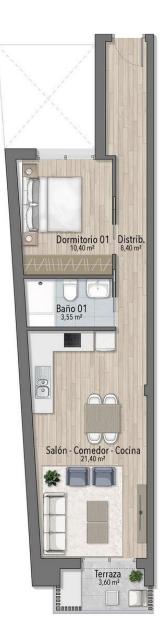

## 1ºA

| SUPERFICIE DE VIVIENDA |          |
|------------------------|----------|
| SUPERFICIE CONSTRUIDA  | 53,70 m² |
| P.P. DE ZONAS COMUNES  | 10,62 m² |
|                        |          |

SUPERFICIE TOTAL

64,32 m²

Represantación gráfica sin valor contractual sujeta a posibles cambios derivados del proyecto de ejecución y en cualquier caso será sustituido por el definitivo en el momento de la firma de la compra-venta. La propiedad se reserva los derechos a llevar a cabo modificaciones por motivos técnicos y cumpliendo la normativa vigente.