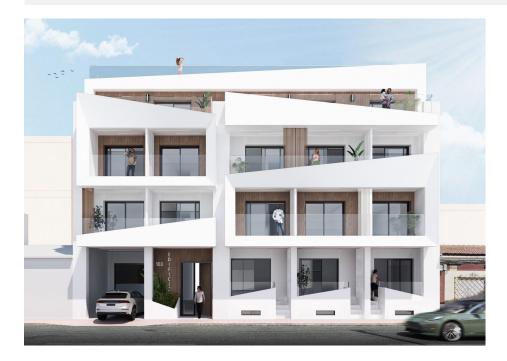

#### DESCRIPTION

Modern Apartments Just 250m from El Cura Beach in Torrevieja New Development in Prime Location This newly built apartment building is located just 250 meters from the famous El Cura Beach in Torrevieja, offering residents easy access to one of the most popular beaches in the area. The building consists of 17 units, featuring 1 and 2-bedroom apartments, each with 1 or 2 bathrooms. Additionally, there are penthouses available with private solariums and stunning sea views, perfect for enjoying the Mediterranean lifestyle. Premium Amenities for Relaxation Residents can take advantage of the rooftop community pool and solarium, ideal for unwinding after a day at the beach. The building also offers optional underground parking spaces and storage rooms, available for an additional cost, providing extra convenience and security for residents. Vibrant City Life in Torrevieja Torrevieja is a lively city known for its year-round cultural and recreational activities, making it a great destination for both permanent residents and vacationers. With a mild climate and over 300 days of sunshine annually, the area is perfect for those who enjoy outdoor activities and beach life. Ideal Location with Easy Access to Points of Interest This property is ideally located close to all essential services, including supermarkets, restaurants, and entertainment venues. Major points of interest are easily accessible: Alicante Airport is just 45 km away. Several Golf Courses within 7-10 km. Zenia Boulevard Shopping Center is only 8 km away. The port of Torrevieja is just 2 km from the building. Enjoy modern living by the sea in a vibrant and well-connected area with everything you need just a short distance away.