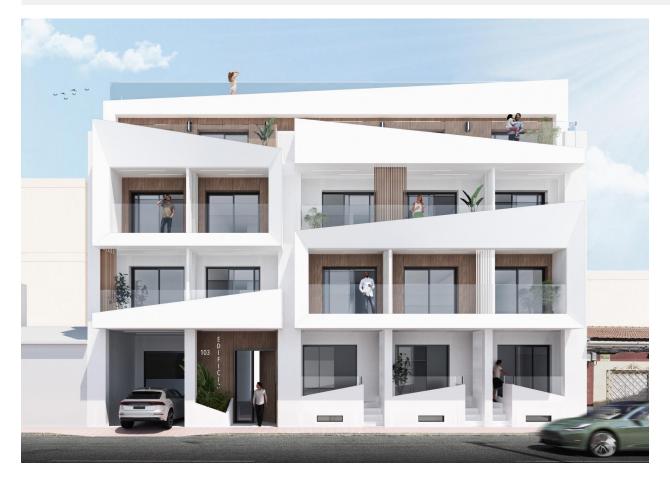

#### DESCRIPTION

Modern Apartments Just 250m from El Cura Beach in Torrevieja New Development in Prime Location This newly built apartment building is located just 250 meters from the famous El Cura Beach in Torrevieja, offering residents easy access to one of the most popular beaches in the area. The building consists of 17 units, featuring 1 and 2-bedroom apartments, each with 1 or 2 bathrooms. Additionally, there are penthouses available with private solariums and stunning sea views, perfect for enjoying the Mediterranean lifestyle. Premium Amenities for Relaxation Residents can take advantage of the rooftop community pool and solarium, ideal for unwinding after a day at the beach. The building also offers optional underground parking spaces and storage rooms, available for an additional cost, providing extra convenience and security for residents. Vibrant City Life in Torrevieja Torrevieja is a lively city known for its year-round cultural and recreational activities, making it a great destination for both permanent residents and vacationers. With a mild climate and over 300 days of sunshine annually, the area is perfect for those who enjoy outdoor activities and beach life. Ideal Location with Easy Access to Points of Interest This property is ideally located close to all essential services, including supermarkets, restaurants, and entertainment venues. Major points of interest are easily accessible: Alicante Airport is just 45 km away. Several Golf Courses within 7-10 km. Zenia Boulevard Shopping Center is only 8 km away. The port of Torrevieja is just 2 km from the building. Enjoy modern living by the sea in a vibrant and well-connected area with everything you need just a short distance away.