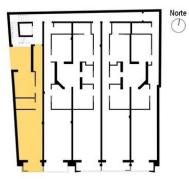

## 1ºA

| SUPERFICIE DE VIVIENDA |          |
|------------------------|----------|
| SUPERFICIE CONSTRUIDA  | 53,70 m² |
| P.P. DE ZONAS COMUNES  | 10,62 m² |
|                        |          |

SUPERFICIE TOTAL

64,32 m²

Represantación gráfica sin valor contractual sujeta a posibles cambios derivados del proyecto de ejecución y en cualquier caso será sustituido por el definitivo en el momento de la firma de la compra-venta. La propiedad se reserva los derechos a llevar a cabo modificaciones por motivos técnicos y cumpliendo la normativa vigente.