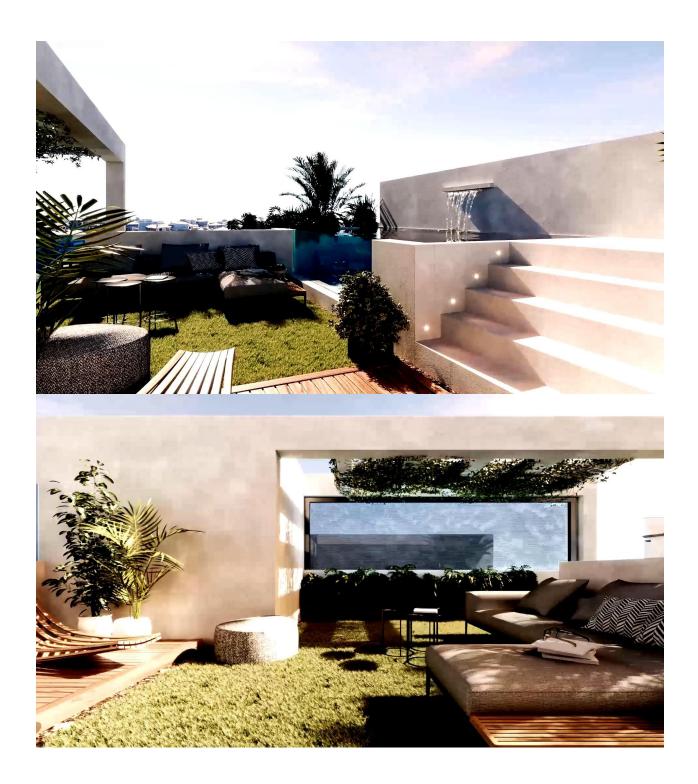

### DESCRIPTION

New Build Development in the Heart of Torrevieja Located in the vibrant center of Torrevieja, this new build development offers the perfect combination of modern living and accessibility. Situated just 300 meters from a wide array of services, including restaurants, bars, supermarkets, taxis, bus stops, pharmacies, and banks, this property provides unparalleled convenience in one of the most sought-after areas of the city. Proximity to Beaches and Entertainment One of the standout features of this property is its close proximity to the stunning beaches of Torrevieja, located just 600 meters away. Whether you're looking to relax by the sea or explore the local area, you'll find yourself close to some of the best coastal spots. Additionally, the renowned shopping center "Las Habaneras" is just 1 km away, offering a variety of shops, entertainment, and dining options. For outdoor enthusiasts, the beautiful "Parque Europa" is also nearby, perfect for leisurely walks and family outings. Modern Design and Amenities This residential building is comprised of 17 units, featuring studio apartments as well as 1, 2, and 3-bedroom layouts. Designed with modern living in mind, each unit offers spacious interiors and high-quality finishes. Residents can enjoy a community rooftop area with a heated glass swimming pool, perfect for year-round relaxation. Additional Storage and Location Perks The building also offers optional large storage rooms located in the basement, providing extra space for your belongings. Torrevieja's main points of interest, such as Alicante Airport (45 km away) and nearby golf courses like Villamartín (10 km), make this an ideal location for those seeking a well-connected and vibrant living environment. This property in the heart of Torrevieja offers everything you need for modern, coastal living.