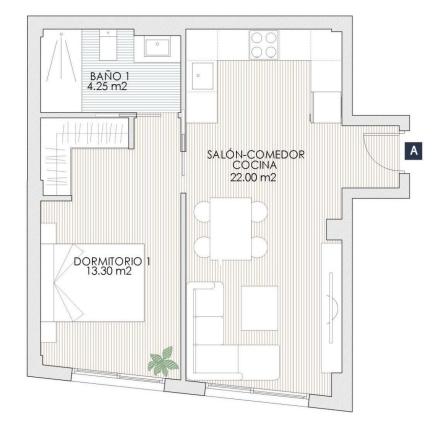

## **ENERGETIC CERTIFIED**

**VIEWS** 

**AIRCONDITIONING** 

**EXTRA** 

• Panoramic views

• Central airconditioning

• Lift

VIVIENDA A. Planta Baja

Superficie Vivienda 49,19 m2

Escala 1:75

Este plano carece de contractualidad y es meramente informativo, pudiendo estar sujeto a modificaciones de carácter técnico derivadas del desarrollo del Proyecto de edificación y su ejecución. El mobiliario dibujado es a título indicativo, no estando incluido en el precio los muebles, electrodomésticos ni elementos de decoración. Solo se incluye los elementos incluidos en la memoria del Proyecto visado.