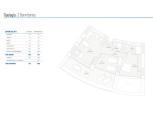

## PROPERTY GALLERY

**Tipología:** 2 Dormitorios

| SUPERFICIE (M²)         | ÚTILES (M²) | CONSTRUIDA (Mº. |
|-------------------------|-------------|-----------------|
| ENTRADA                 | 3,7         | 4,5             |
| PASILLO                 | 2,1         | 2,6             |
| BAÑO 1                  | 4,7         | 5,7             |
| BAÑO 2                  | 2,5         | 3,1             |
| HABITACIÓN 1            | 15,5        | 18,9            |
| HABITACIÓN 2            | 12,1        | 14,8            |
| SALÓN/COCINA/COMEDOR    | 24,3        | 26,6            |
| OTAL VIVIENDA           | 64,9        | 79,2            |
| TERRAZA                 | 22,6        | 29,6            |
| PROPORCIONAL Z. COMUNES |             | 30,1            |
| OTAL CON TERRAZA        | 87,5        | 138,9           |