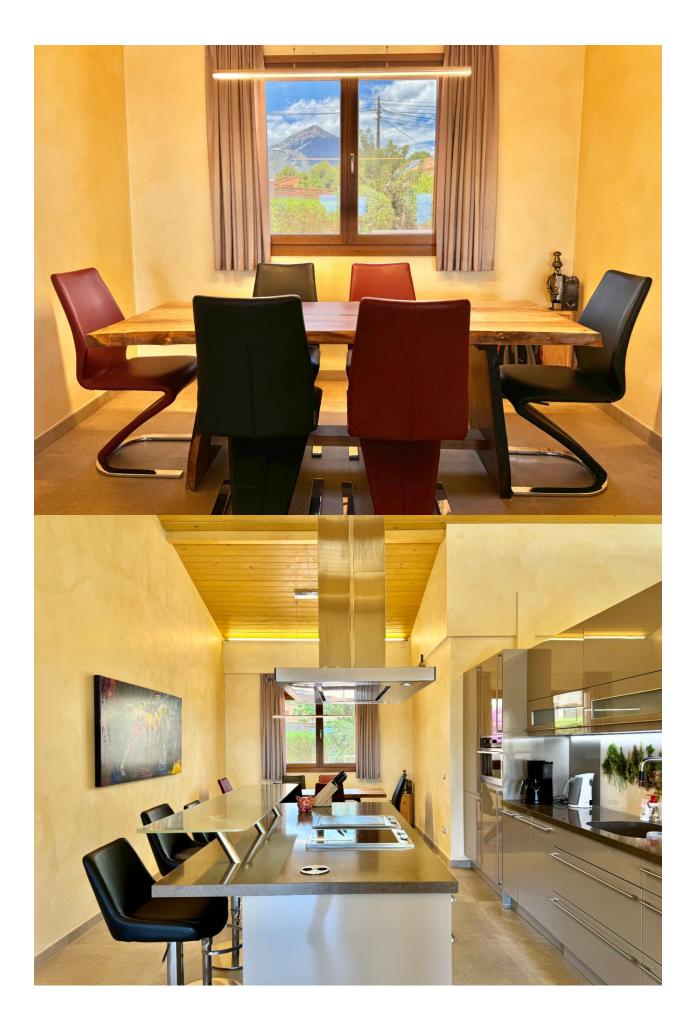

## DESCRIPTION

This stunning singlestorey house in La Nucia is a true gem that combines elegance, comfort and spectacular views of the sea, the mountains and the Peñón de Calpe. Set on a plot of 1830 m<sup>2</sup> and with a constructed area of 178 m<sup>2</sup>, it offers ample ideal space. Upon entering, a spacious entrance hall leads to a bright living and dining room, connected to an open plan highend kitchen equipped with Miele and Siemens appliances. The house has 3 bedrooms, all with direct access to the outside, with the master bedroom being a suite with a private bathroom. The other two bedrooms also have separate bathrooms, with one of them designed ideally for guests. The property stands out for its highquality finishes, with handmade furniture and Italiandesigned Ibani bathrooms, equipped with Duravit toilets and rain showers. The garden includes a heated swimming pool, outdoor shower and a variety of native plants. The house is equipped with modern technology, such as underfloor heating, aerothermal energy, highsecurity windows and solar panels. In addition, it has unique details such as automatic lighting by motion sensors, an anemometercontrolled solar canopy system and a technical area with a