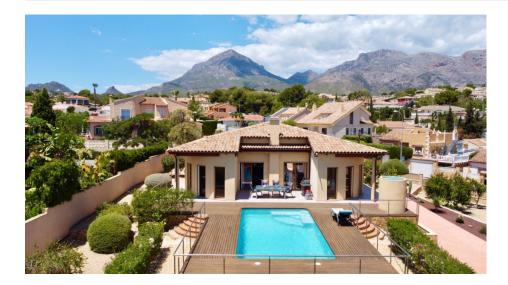

## DESCRIPTION

This stunning singlestorey house in La Nucia is a true gem that combines elegance, comfort and spectacular views of the sea, the mountains and the Peñón de Calpe. Set on a plot of 1830 m<sup>2</sup> and with a constructed area of 178 m<sup>2</sup>, it offers ample ideal space. Upon entering, a spacious entrance hall leads to a bright living and dining room, connected to an open plan highend kitchen equipped with Miele and Siemens appliances. The house has 3 bedrooms, all with direct access to the outside, with the master bedroom being a suite with a private bathroom. The other two bedrooms also have separate bathrooms, with one of them designed ideally for guests. The property stands out for its highquality finishes, with handmade furniture and Italiandesigned Ibani bathrooms, equipped with Duravit toilets and rain showers. The garden includes a heated swimming pool, outdoor shower and a variety of native plants. The house is equipped with modern technology, such as underfloor heating, aerothermal energy, highsecurity windows and solar panels. In addition, it has unique details such as automatic lighting by motion sensors, an anemometercontrolled solar canopy system and a technical area with a