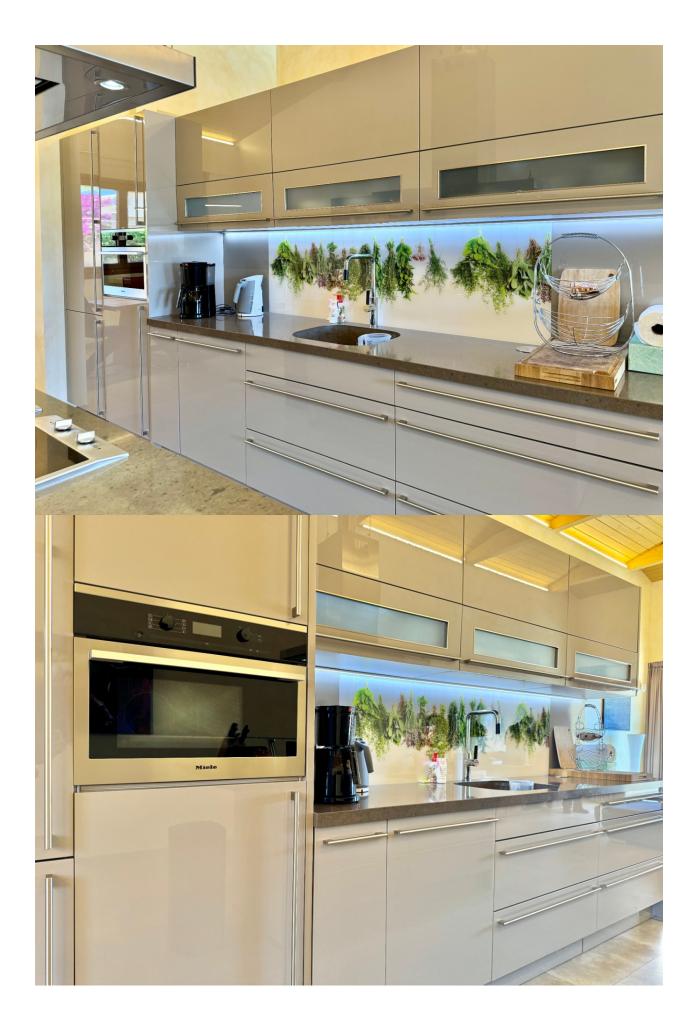

## DESCRIPTION

This stunning singlestorey house in La Nucia is a true gem that combines elegance, comfort and spectacular views of the sea, the mountains and the Peñón de Calpe. Set on a plot of 1830 m<sup>2</sup> and with a constructed area of 178 m<sup>2</sup>, it offers ample ideal space. Upon entering, a spacious entrance hall leads to a bright living and dining room, connected to an open plan highend kitchen equipped with Miele and Siemens appliances. The house has 3 bedrooms, all with direct access to the outside, with the master bedroom being a suite with a private bathroom. The other two bedrooms also have separate bathrooms, with one of them designed ideally for guests. The property stands out for its highquality finishes, with handmade furniture and Italiandesigned Ibani bathrooms, equipped with Duravit toilets and rain showers. The garden includes a heated swimming pool, outdoor shower and a variety of native plants. The house is equipped with modern technology, such as underfloor heating, aerothermal energy, highsecurity windows and solar panels. In addition, it has unique details such as automatic lighting by motion sensors, an anemometercontrolled solar canopy system and a technical area with a