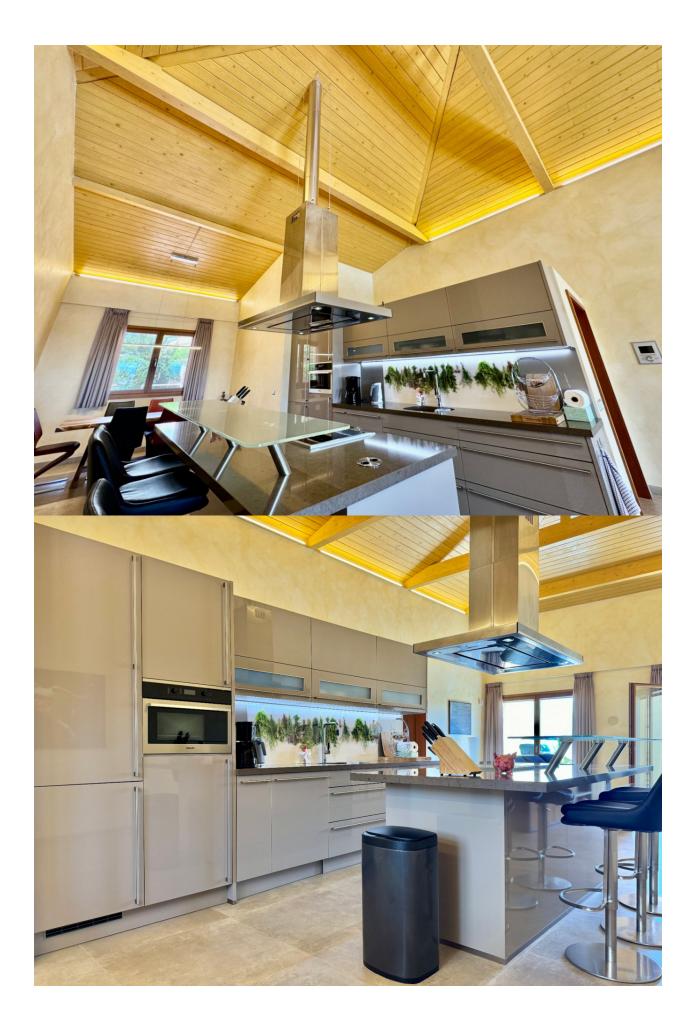

## DESCRIPTION

This stunning singlestorey house in La Nucia is a true gem that combines elegance, comfort and spectacular views of the sea, the mountains and the Peñón de Calpe. Set on a plot of 1830 m<sup>2</sup> and with a constructed area of 178 m<sup>2</sup>, it offers ample ideal space. Upon entering, a spacious entrance hall leads to a bright living and dining room, connected to an open plan highend kitchen equipped with Miele and Siemens appliances. The house has 3 bedrooms, all with direct access to the outside, with the master bedroom being a suite with a private bathroom. The other two bedrooms also have separate bathrooms, with one of them designed ideally for guests. The property stands out for its highquality finishes, with handmade furniture and Italiandesigned Ibani bathrooms, equipped with Duravit toilets and rain showers. The garden includes a heated swimming pool, outdoor shower and a variety of native plants. The house is equipped with modern technology, such as underfloor heating, aerothermal energy, highsecurity windows and solar panels. In addition, it has unique details such as automatic lighting by motion sensors, an anemometercontrolled solar canopy system and a technical area with a