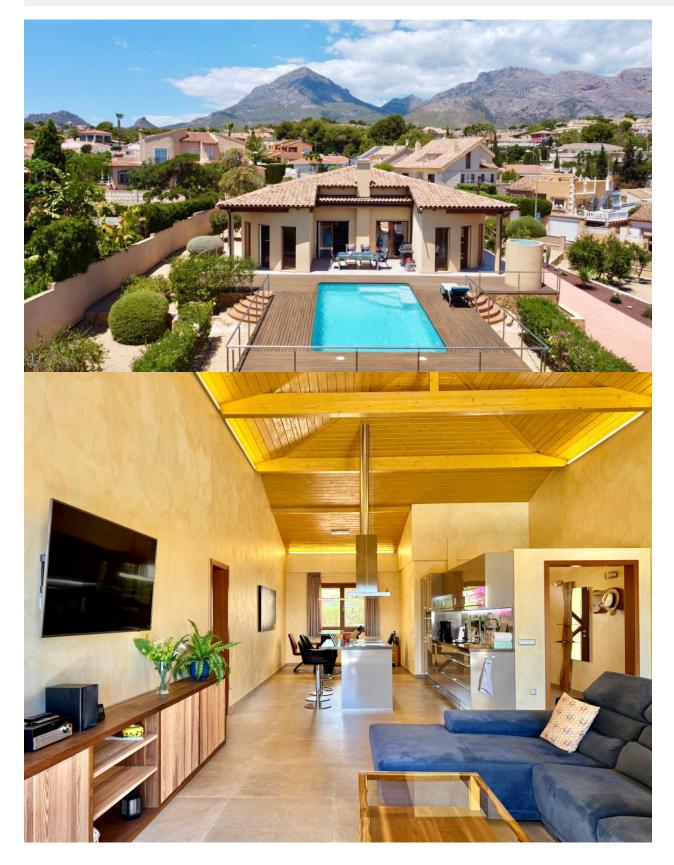

## DESCRIPTION

This stunning singlestorey house in La Nucia is a true gem that combines elegance, comfort and spectacular views of the sea, the mountains and the Peñón de Calpe. Set on a plot of 1830 m<sup>2</sup> and with a constructed area of 178 m<sup>2</sup>, it offers ample ideal space. Upon entering, a spacious entrance hall leads to a bright living and dining room, connected to an open plan highend kitchen equipped with Miele and Siemens appliances. The house has 3 bedrooms, all with direct access to the outside, with the master bedroom being a suite with a private bathroom. The other two bedrooms also have separate bathrooms, with one of them designed ideally for guests. The property stands out for its highquality finishes, with handmade furniture and Italiandesigned Ibani bathrooms, equipped with Duravit toilets and rain showers. The garden includes a heated swimming pool, outdoor shower and a variety of native plants. The house is equipped with modern technology, such as underfloor heating, aerothermal energy, highsecurity windows and solar panels. In addition, it has unique details such as automatic lighting by motion sensors, an anemometercontrolled solar canopy system and a technical area with a