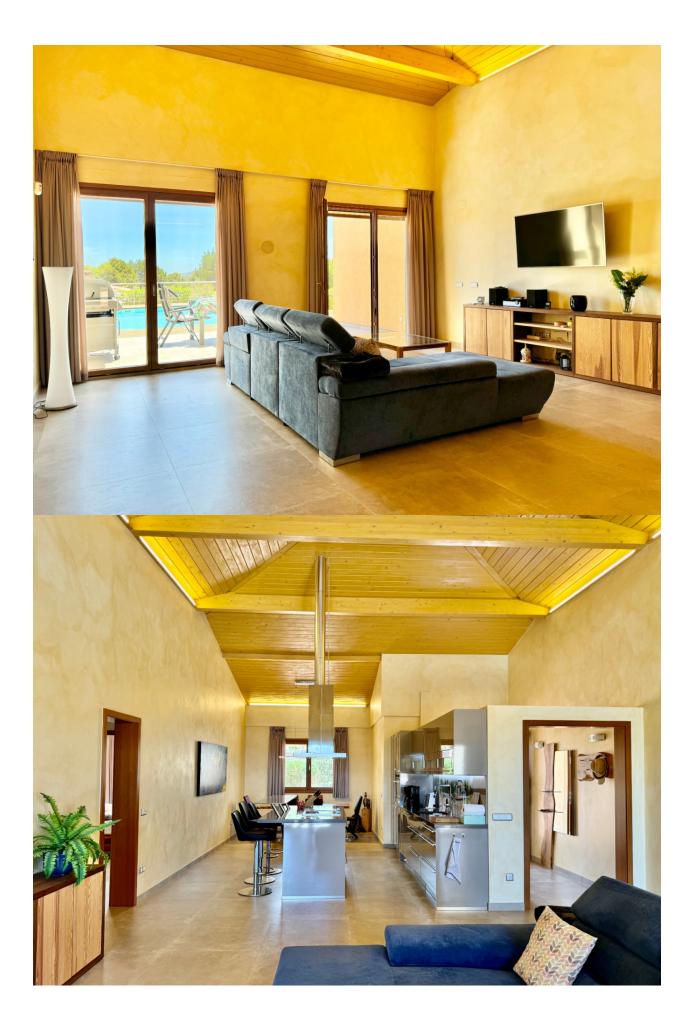

## DESCRIPTION

This stunning singlestorey house in La Nucia is a true gem that combines elegance, comfort and spectacular views of the sea, the mountains and the Peñón de Calpe. Set on a plot of 1830 m<sup>2</sup> and with a constructed area of 178 m<sup>2</sup>, it offers ample ideal space. Upon entering, a spacious entrance hall leads to a bright living and dining room, connected to an open plan highend kitchen equipped with Miele and Siemens appliances. The house has 3 bedrooms, all with direct access to the outside, with the master bedroom being a suite with a private bathroom. The other two bedrooms also have separate bathrooms, with one of them designed ideally for guests. The property stands out for its highquality finishes, with handmade furniture and Italiandesigned Ibani bathrooms, equipped with Duravit toilets and rain showers. The garden includes a heated swimming pool, outdoor shower and a variety of native plants. The house is equipped with modern technology, such as underfloor heating, aerothermal energy, highsecurity windows and solar panels. In addition, it has unique details such as automatic lighting by motion sensors, an anemometercontrolled solar canopy system and a technical area with a