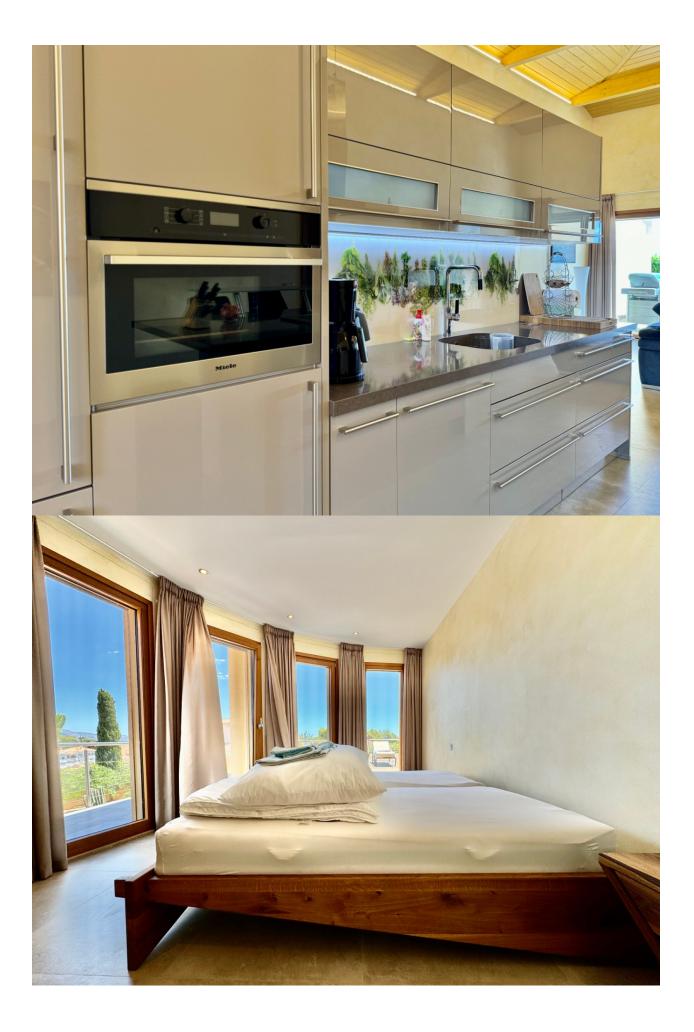

## DESCRIPTION

This stunning singlestorey house in La Nucia is a true gem that combines elegance, comfort and spectacular views of the sea, the mountains and the Peñón de Calpe. Set on a plot of 1830 m<sup>2</sup> and with a constructed area of 178 m<sup>2</sup>, it offers ample ideal space. Upon entering, a spacious entrance hall leads to a bright living and dining room, connected to an open plan highend kitchen equipped with Miele and Siemens appliances. The house has 3 bedrooms, all with direct access to the outside, with the master bedroom being a suite with a private bathroom. The other two bedrooms also have separate bathrooms, with one of them designed ideally for guests. The property stands out for its highquality finishes, with handmade furniture and Italiandesigned Ibani bathrooms, equipped with Duravit toilets and rain showers. The garden includes a heated swimming pool, outdoor shower and a variety of native plants. The house is equipped with modern technology, such as underfloor heating, aerothermal energy, highsecurity windows and solar panels. In addition, it has unique details such as automatic lighting by motion sensors, an anemometercontrolled solar canopy system and a technical area with a