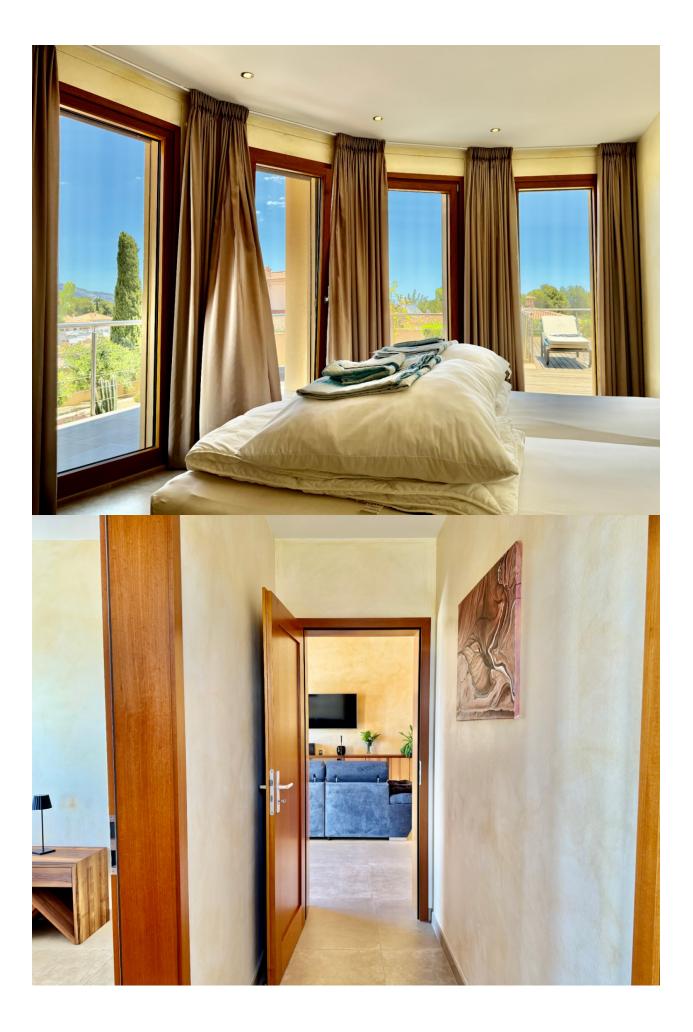

## DESCRIPTION

This stunning singlestorey house in La Nucia is a true gem that combines elegance, comfort and spectacular views of the sea, the mountains and the Peñón de Calpe. Set on a plot of 1830 m<sup>2</sup> and with a constructed area of 178 m<sup>2</sup>, it offers ample ideal space. Upon entering, a spacious entrance hall leads to a bright living and dining room, connected to an open plan highend kitchen equipped with Miele and Siemens appliances. The house has 3 bedrooms, all with direct access to the outside, with the master bedroom being a suite with a private bathroom. The other two bedrooms also have separate bathrooms, with one of them designed ideally for guests. The property stands out for its highquality finishes, with handmade furniture and Italiandesigned Ibani bathrooms, equipped with Duravit toilets and rain showers. The garden includes a heated swimming pool, outdoor shower and a variety of native plants. The house is equipped with modern technology, such as underfloor heating, aerothermal energy, highsecurity windows and solar panels. In addition, it has unique details such as automatic lighting by motion sensors, an anemometercontrolled solar canopy system and a technical area with a