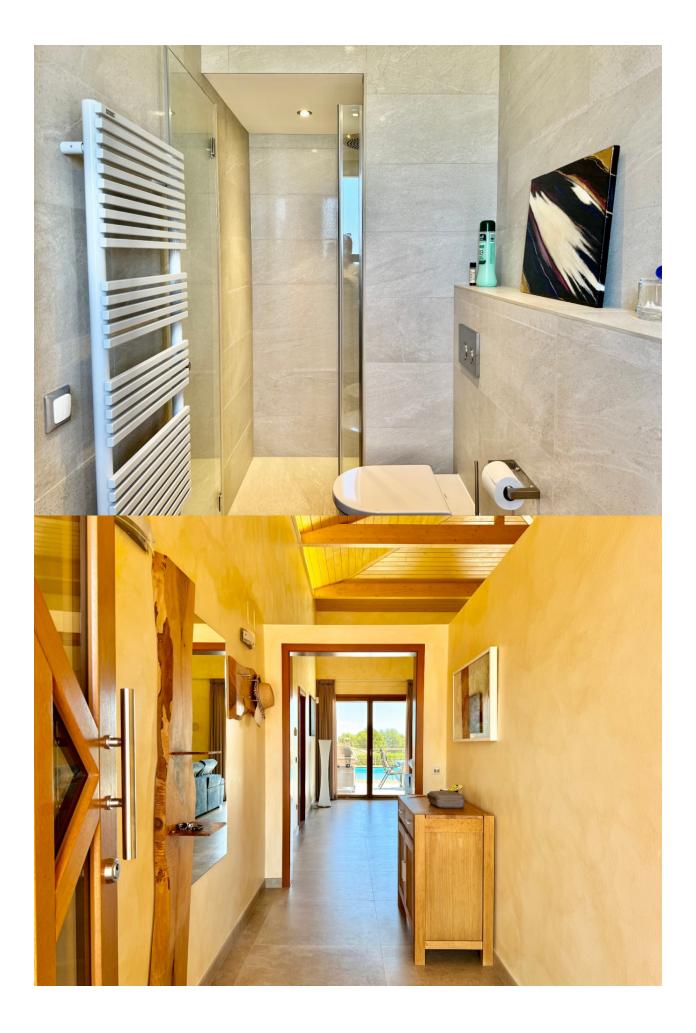

## DESCRIPTION

This stunning singlestorey house in La Nucia is a true gem that combines elegance, comfort and spectacular views of the sea, the mountains and the Peñón de Calpe. Set on a plot of 1830 m<sup>2</sup> and with a constructed area of 178 m<sup>2</sup>, it offers ample ideal space. Upon entering, a spacious entrance hall leads to a bright living and dining room, connected to an open plan highend kitchen equipped with Miele and Siemens appliances. The house has 3 bedrooms, all with direct access to the outside, with the master bedroom being a suite with a private bathroom. The other two bedrooms also have separate bathrooms, with one of them designed ideally for guests. The property stands out for its highquality finishes, with handmade furniture and Italiandesigned Ibani bathrooms, equipped with Duravit toilets and rain showers. The garden includes a heated swimming pool, outdoor shower and a variety of native plants. The house is equipped with modern technology, such as underfloor heating, aerothermal energy, highsecurity windows and solar panels. In addition, it has unique details such as automatic lighting by motion sensors, an anemometercontrolled solar canopy system and a technical area with a