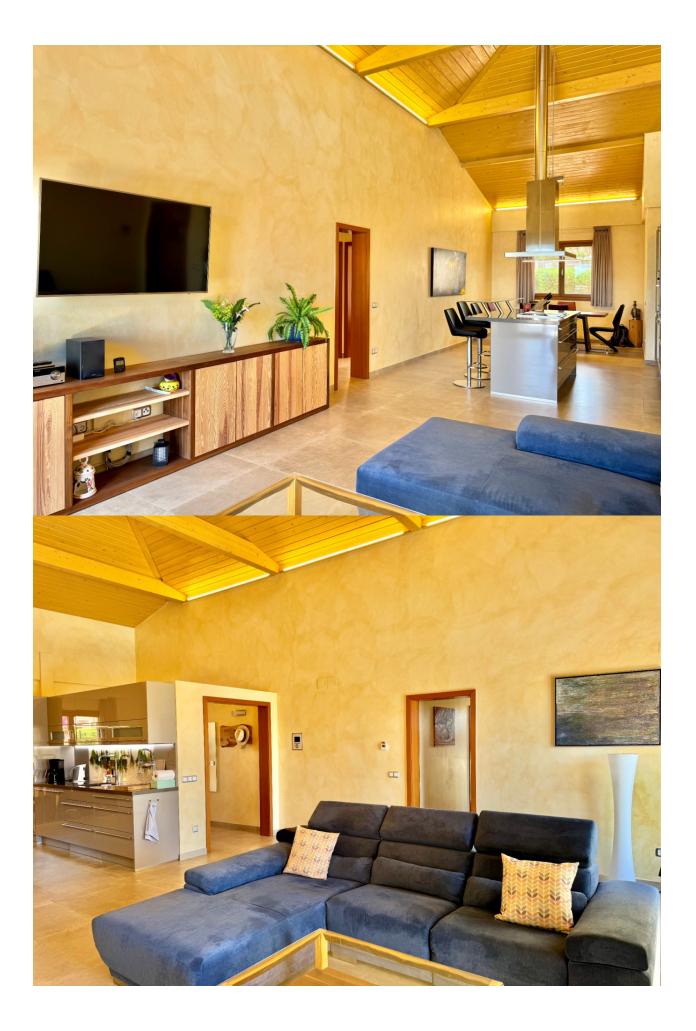

## DESCRIPTION

This stunning singlestorey house in La Nucia is a true gem that combines elegance, comfort and spectacular views of the sea, the mountains and the Peñón de Calpe. Set on a plot of 1830 m<sup>2</sup> and with a constructed area of 178 m<sup>2</sup>, it offers ample ideal space. Upon entering, a spacious entrance hall leads to a bright living and dining room, connected to an open plan highend kitchen equipped with Miele and Siemens appliances. The house has 3 bedrooms, all with direct access to the outside, with the master bedroom being a suite with a private bathroom. The other two bedrooms also have separate bathrooms, with one of them designed ideally for guests. The property stands out for its highquality finishes, with handmade furniture and Italiandesigned Ibani bathrooms, equipped with Duravit toilets and rain showers. The garden includes a heated swimming pool, outdoor shower and a variety of native plants. The house is equipped with modern technology, such as underfloor heating, aerothermal energy, highsecurity windows and solar panels. In addition, it has unique details such as automatic lighting by motion sensors, an anemometercontrolled solar canopy system and a technical area with a