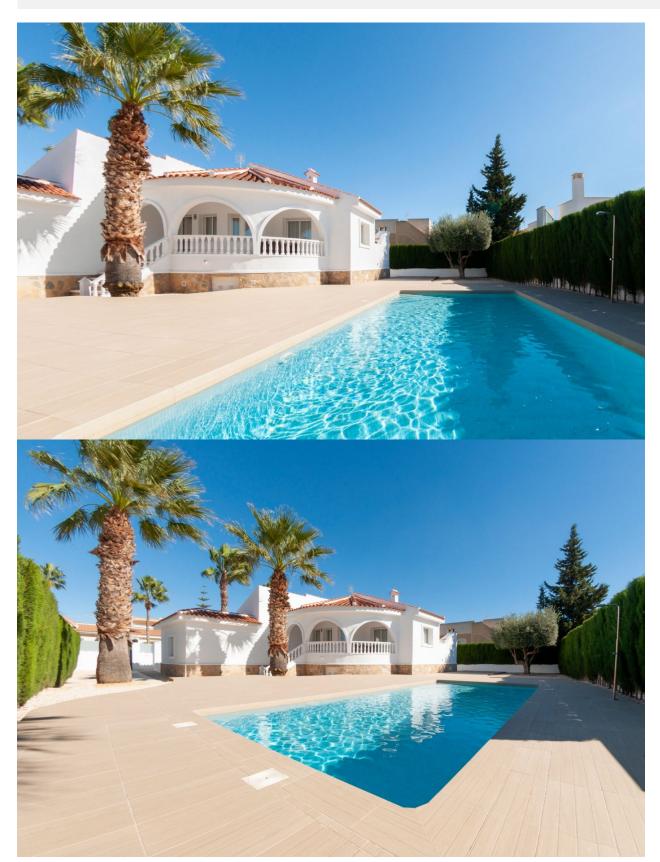

## **DESCRIPTION**

NEW BUILD MEDITERRANEAN STYLE VILLA NEAR CIUDAD QUESADA New Spectacular classic Mediterranean style villa located in the urbanisation Monteazul, near Ciudad Quesada. Villa with 3 bedrooms and 2 bathrooms, open plan kitchen-dining room, living room and terrace. Private pool and parking and a huge plot where you can enjoy the mild winters and warm summers of the Costa Blanca. Urbanisation Monte Azul Urbanization located very near to Benijófar and Ciudad Quesada where you can find all the necessary services and amenities to enjoy your new Mediterranean lifestyle. With all the necessary services at your fingertips: supermarkets, golf courses, restaurants, health centres. The amenities available within Quesada have also improved over time, so it is now home to a wide variety of bars, restaurants, shops, and supermarkets, along with several banks, dental clinics, pharmacies, hair salons, newsagents, tobacconists, and a new Medical Centre located in the Doña Pepa urbanization. Only 10 minutes from the best beaches of the Costa Blanca and 30 minutes from Alicante International airport.

- Landscaped
- Fenced
- Private garden