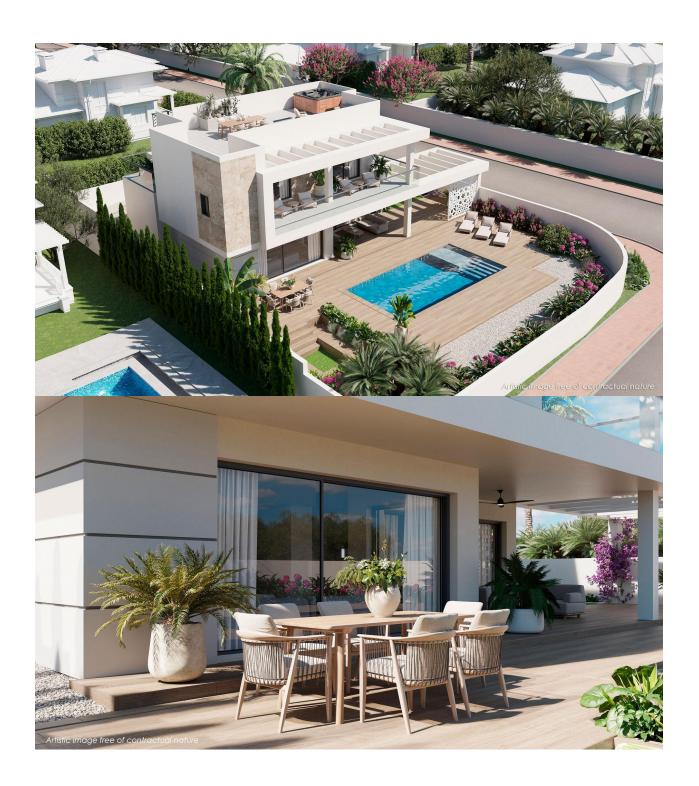

### **DESCRIPTION**

NEW BUILD VILLA IN CIUDAD QUESADA New Build modern style villa located in the urbanisation Doña Pepa - Ciudad Quesada. Consisting of living-dining room with open kitchen, 3 bedrooms and 3 bathrooms, on two floors. Also with terrace, solarium, private garden with the swimming pool and parking space. With all the necessary services at your fingertips: supermarkets, golf courses, restaurants, health centres. Located on a pleasant south-facing hillside in the Alicante province, Ciudad Quesada offers a great and exciting quality of life in the sun. The place has a wonderful location next to La Marquesa golf course. To enjoy the beautiful beaches of Guardamar del Segura only takes ten minutes by car. It is also partially surrounded by the lagoon of La Mata, a space of biodiversity and nature with 700 hectares. The city has developed rapidly over the past two decades, with a wide spectrum of properties to suit all needs and budgets, including detached villas, smaller gated communities, bungalows, and apartments. The amenities available within Quesada have also improved over time, so it is now home to a wide variety of bars, restaurants, shops, and supermarkets, along with several banks, dental clinics, pharmacies, hair salons, newsagents, tobacconists,

# **VIEWS**

GARDEN AND TERRACES

• Panoramic views

• Private garden

GROUND FLOOR FIRST FLOOR

### 3 BEDROOMS / 3 BATHROOMS

 TOTAL SURFACE
 315,97 M2

 PROPERTY SURFACE
 158,47 M2

 TERRACES
 157,5 M2

 SOLARIUM
 63,85 M2

 POOL METERS
 8x4 M

 PLOT
 528,83 M2

PRIVATE PARKING