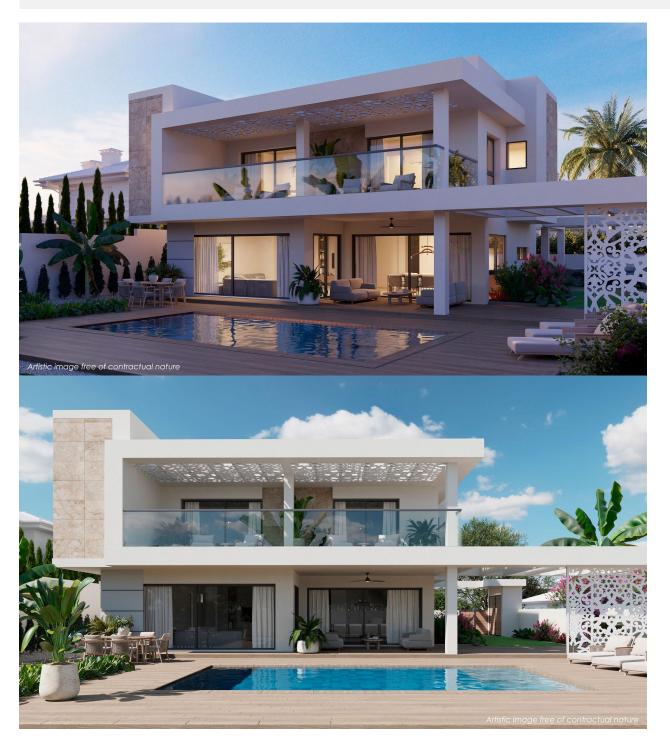

### **DESCRIPTION**

NEW BUILD VILLA IN CIUDAD QUESADA New Build modern style villa located in the urbanisation Doña Pepa - Ciudad Quesada. Consisting of living-dining room with open kitchen, 3 bedrooms and 3 bathrooms, on two floors. Also with terrace, solarium, private garden with the swimming pool and parking space. With all the necessary services at your fingertips: supermarkets, golf courses, restaurants, health centres. Located on a pleasant south-facing hillside in the Alicante province, Ciudad Quesada offers a great and exciting quality of life in the sun. The place has a wonderful location next to La Marquesa golf course. To enjoy the beautiful beaches of Guardamar del Segura only takes ten minutes by car. It is also partially surrounded by the lagoon of La Mata, a space of biodiversity and nature with 700 hectares. The city has developed rapidly over the past two decades, with a wide spectrum of properties to suit all needs and budgets, including detached villas, smaller gated communities, bungalows, and apartments. The amenities available within Quesada have also improved over time, so it is now home to a wide variety of bars, restaurants, shops, and supermarkets, along with several banks, dental clinics, pharmacies, hair salons, newsagents, tobacconists,

# **VIEWS**

GARDEN AND TERRACES

• Panoramic views

• Private garden

GROUND FLOOR FIRST FLOOR

### 3 BEDROOMS / 3 BATHROOMS

 TOTAL SURFACE
 315,97 M2

 PROPERTY SURFACE
 158,47 M2

 TERRACES
 157,5 M2

 SOLARIUM
 63,85 M2

 POOL METERS
 8x4 M

 PLOT
 528,83 M2

PRIVATE PARKING