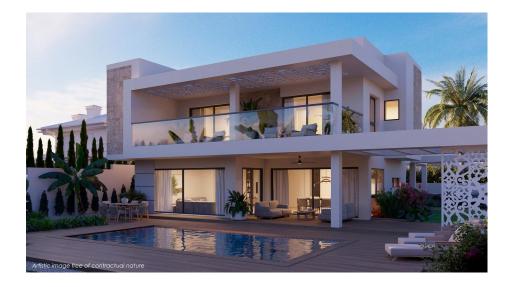

### **DESCRIPTION**

NEW BUILD VILLA IN CIUDAD QUESADA New Build modern style villa located in the urbanisation Doña Pepa - Ciudad Quesada. Consisting of living-dining room with open kitchen, 3 bedrooms and 3 bathrooms, on two floors. Also with terrace, solarium, private garden with the swimming pool and parking space. With all the necessary services at your fingertips: supermarkets, golf courses, restaurants, health centres. Located on a pleasant south-facing hillside in the Alicante province, Ciudad Quesada offers a great and exciting quality of life in the sun. The place has a wonderful location next to La Marquesa golf course. To enjoy the beautiful beaches of Guardamar del Segura only takes ten minutes by car. It is also partially surrounded by the lagoon of La Mata, a space of biodiversity and nature with 700 hectares. The city has developed rapidly over the past two decades, with a wide spectrum of properties to suit all needs and budgets, including detached villas, smaller gated communities, bungalows, and apartments. The amenities available within Quesada have also improved over time, so it is now home to a wide variety of bars, restaurants, shops, and supermarkets, along with several banks, dental clinics, pharmacies, hair salons, newsagents, tobacconists,

# **VIEWS**

GARDEN AND TERRACES

• Panoramic views

• Private garden

GROUND FLOOR FIRST FLOOR

### 3 BEDROOMS / 3 BATHROOMS

 TOTAL SURFACE
 315,97 M2

 PROPERTY SURFACE
 158,47 M2

 TERRACES
 157,5 M2

 SOLARIUM
 63,85 M2

 POOL METERS
 8x4 M

 PLOT
 528,83 M2

PRIVATE PARKING