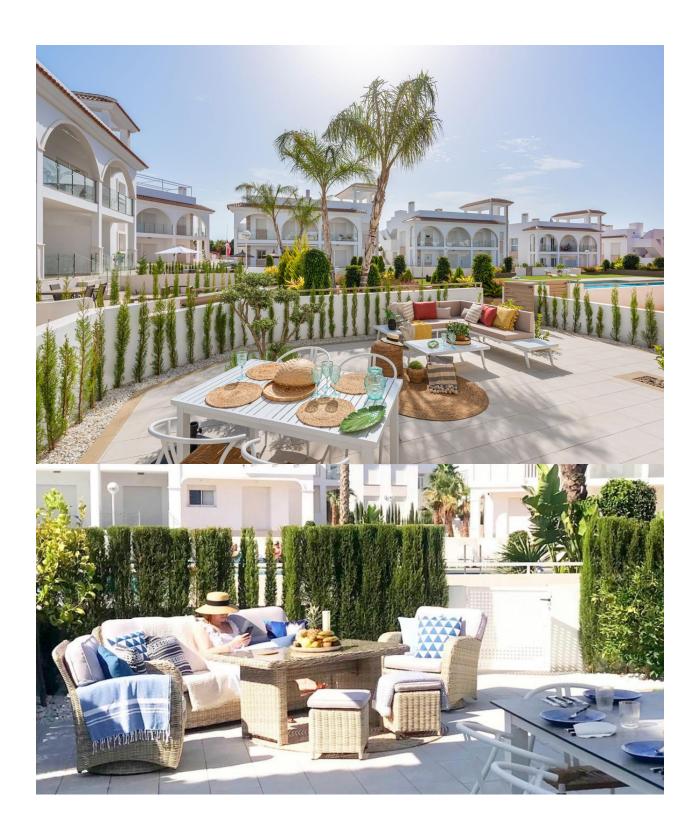

## **DESCRIPTION**

NEW BUILD RESIDENTIAL COMPLEX IN ROJALES - with communal pool and green areas. New Build Residential complex of bungalow apartments, townhouses and semi-detached villas in Rojales. Bungalow apartments with 2 and 3 bedrooms on 2 floors: ground floor with private garden and first floor with private roof terrace. Currently under construction with an estimated completion date from September 2025 to January 2026. This 90m2 Apartment consists of 2 bedrooms, 2 bathrooms, open plan lounge, kitchen/dining area, 130m2 private garden and parking. Rojales is a traditionally agricultural town that has become one of the favourite destinations in the interior of Vega Baja, thanks to its strategic location near the N-332 and the AP-7. Its excellent accesses allow you to reach Alicante airport in 20 minutes and enjoy the beaches of Guardamar, La Mata or Torrevieja in 15 minutes. Rojales offers a rich and varied gastronomic and leisure offer, and has the prestigious golf course La Marquesa Golf. Rojales it is a lovely village with all services such as supermarkets, pharmacies, banks, restaurants and natural park

## GARDEN AND TERRACES

- Fenced
- Private garden
- **EXTRA** 
  - Built in wardrobes
  - Alarm
  - Reinforced door
  - Double glazed windows

"OUR EXPERIENCE IS YOUR GUARANTEE"