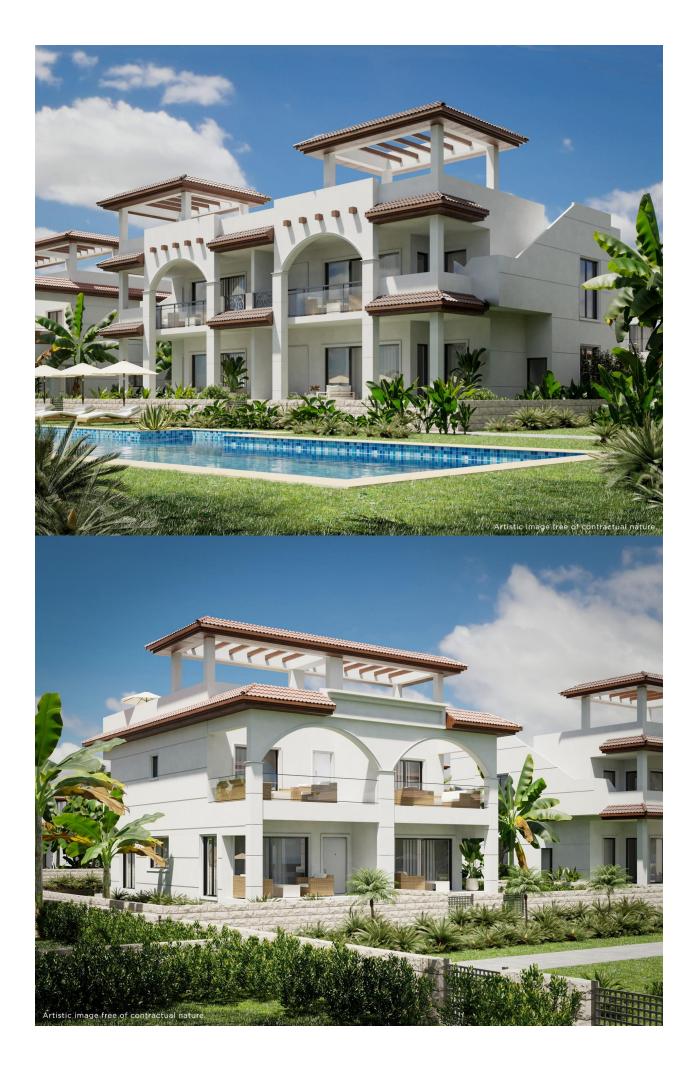

## **DESCRIPTION**

NEW BUILD RESIDENTIAL COMPLEX IN ROJALES - with communal pool and green areas. New Build Residential complex of bungalow apartments, townhouses and semi-detached villas in Rojales. Bungalow apartments with 2 and 3 bedrooms on 2 floors: ground floor with private garden and first floor with private roof terrace. Currently under construction with an estimated completion date from September 2025 to January 2026. This 90m2 Apartment consists of 2 bedrooms, 2 bathrooms, open plan lounge, kitchen/dining area, 130m2 private garden and parking. Rojales is a traditionally agricultural town that has become one of the favourite destinations in the interior of Vega Baja, thanks to its strategic location near the N-332 and the AP-7. Its excellent accesses allow you to reach Alicante airport in 20 minutes and enjoy the beaches of Guardamar, La Mata or Torrevieja in 15 minutes. Rojales offers a rich and varied gastronomic and leisure offer, and has the prestigious golf course La Marquesa Golf. Rojales it is a lovely village with all services such as supermarkets, pharmacies, banks, restaurants and natural park