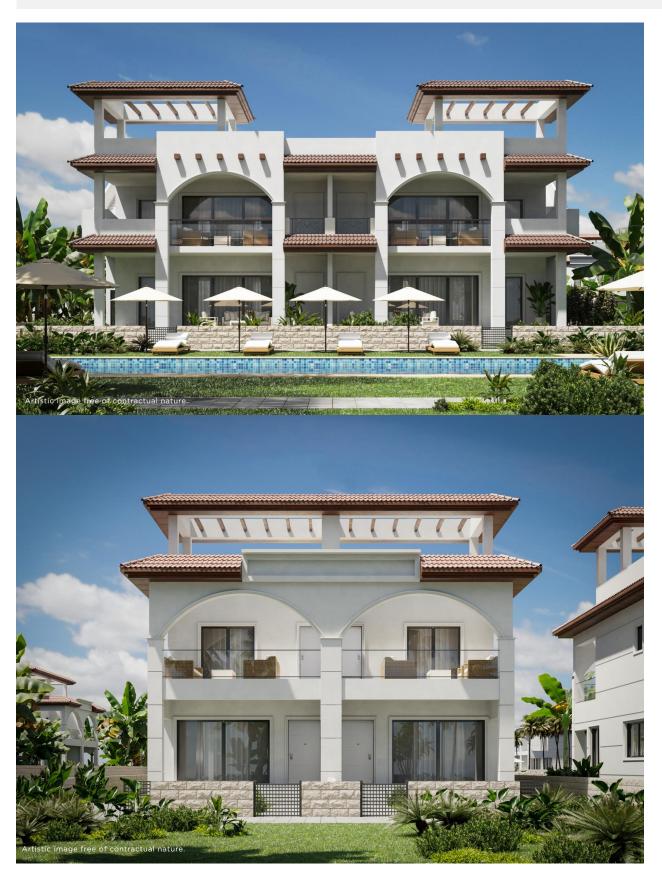

## **DESCRIPTION**

NEW BUILD RESIDENTIAL COMPLEX IN ROJALES - with communal pool and green areas. New Build Residential complex of bungalow apartments, townhouses and semi-detached villas in Rojales. Bungalow apartments with 2 and 3 bedrooms on 2 floors: ground floor with private garden and first floor with private roof terrace. Currently under construction with an estimated completion date from September 2025 to January 2026. This 90m2 Apartment consists of 2 bedrooms, 2 bathrooms, open plan lounge, kitchen/dining area, 130m2 private garden and parking. Rojales is a traditionally agricultural town that has become one of the favourite destinations in the interior of Vega Baja, thanks to its strategic location near the N-332 and the AP-7. Its excellent accesses allow you to reach Alicante airport in 20 minutes and enjoy the beaches of Guardamar, La Mata or Torrevieja in 15 minutes. Rojales offers a rich and varied gastronomic and leisure offer, and has the prestigious golf course La Marquesa Golf. Rojales it is a lovely village with all services such as supermarkets, pharmacies, banks, restaurants and natural park