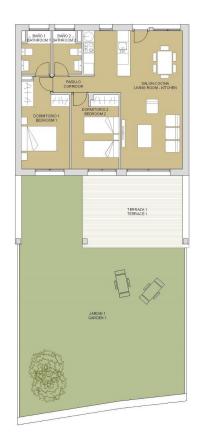

## PROPERTY GALLERY

20

VIVIENDA TIPO V.93

SUPERFICIES ÚTILES / OCCUPIABLE AREA

| LIVING ROOM - KITCHEN    | 31.90 m2 |
|--------------------------|----------|
| PASO / CORRIDOR          | 1.50 m2  |
| DORMITORIO 1 / BEDROOM 1 | 12.10 m2 |
| BAÑO 1 / BATHROOM 1      | 3.55 m2  |
| DORMITORIO 2 / BEDROOM 2 | 10.45 m2 |
| BAÑO 2 / BATHROOM 2      | 3.40 m2  |

 TERRAZA 1 / TERRACE 1
 22.00 m2

 JARDIN 1 / GARDEN 1
 94.95 m2

SUPERFICIES CONST. / BUILT AREA

 SUP. CERRADA / CLOSED AREA
 74.60 m2

 CLOSED AREA + TERRACE
 96.60 m2

 CLOSED AREA + TERRACE + GARDEN
 191.55 m2