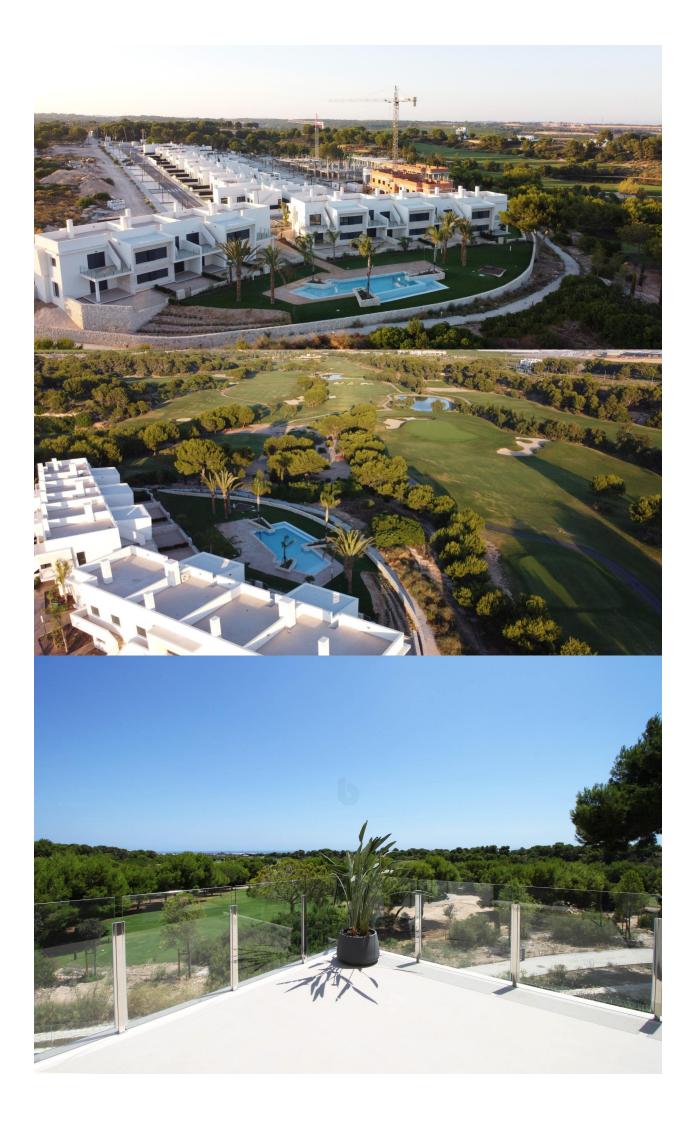

#### DESCRIPTION

REF: # 12329

NEW BUILD RESIDENTIAL COMPLEX IN PILAR DE LA HORADADA ON THE GOLF COURSE New Build residential is the perfect place to enjoy the Mediterranean lifestyle alongside golf. An exclusive residential complex of apartments, all with terraces, on the ground floor plus garden and penthouses plus solarium, designed to offer maximum space, light and comfort. In addition, the properties will have a parking space, community pool and garden area. The sophisticated and modern architecture used, as well as its careful selection of qualities, make our homes unique projects, aimed at demanding clients, who are looking for a good investment and guality of life. Lo Romero Golf Resort is located in a privileged area of the municipality of Pilar de la Horadada (Alicante), in the heart of the Costa Blanca. The 18-hole golf course is close to beautiful beaches with crystal-clear waters and is perfectly connected by road to the cities of Alicante and Murcia, as well the airports of Corvera (Murcia) and Alicante are respectively 40 and 55 minutes away. Pilar de la Horadada is a typical Spanish village in the most southern part of the

Costa Blanca. The large main street has supermarkets, lots of shops, restaurants and bars and some lovely squares. The beautiful beaches of Torre de la Horadada and Mil Palmeras with fine sand promenade is just 5 minutes away.