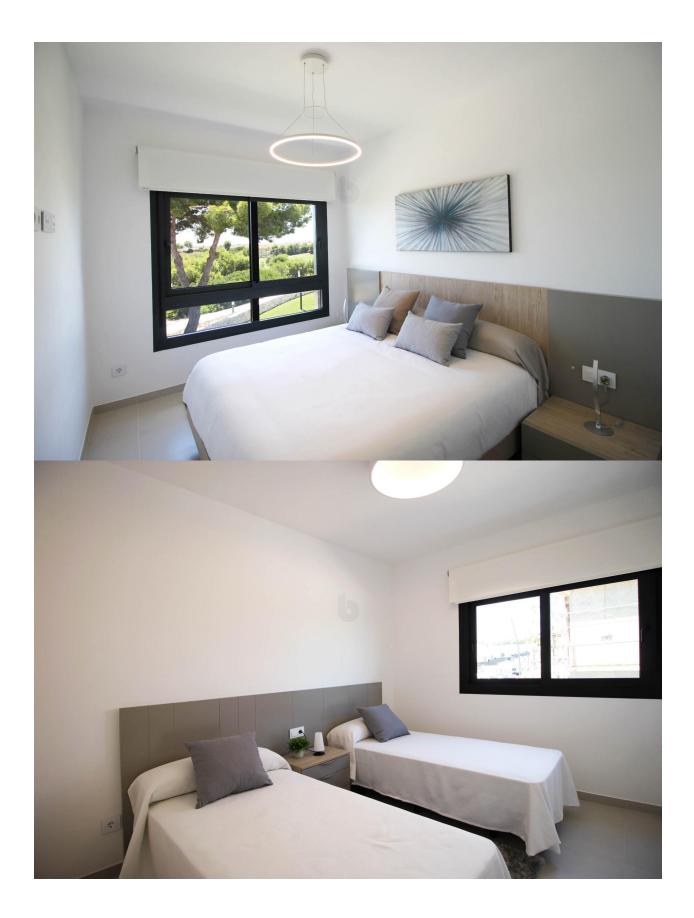

## PROPERTY GALLERY

20

VIVIENDA TIPO V.93

SUPERFICIES ÚTILES / OCCUPIABLE AREA

| LIVING ROOM - KITCHEN    | 31.90 m2 |
|--------------------------|----------|
| PASO / CORRIDOR          | 1.50 m2  |
| DORMITORIO 1 / BEDROOM 1 | 12.10 m2 |
| BAÑO 1 / BATHROOM 1      | 3.55 m2  |
| DORMITORIO 2 / BEDROOM 2 | 10.45 m2 |
| BAÑO 2 / BATHROOM 2      | 3.40 m2  |