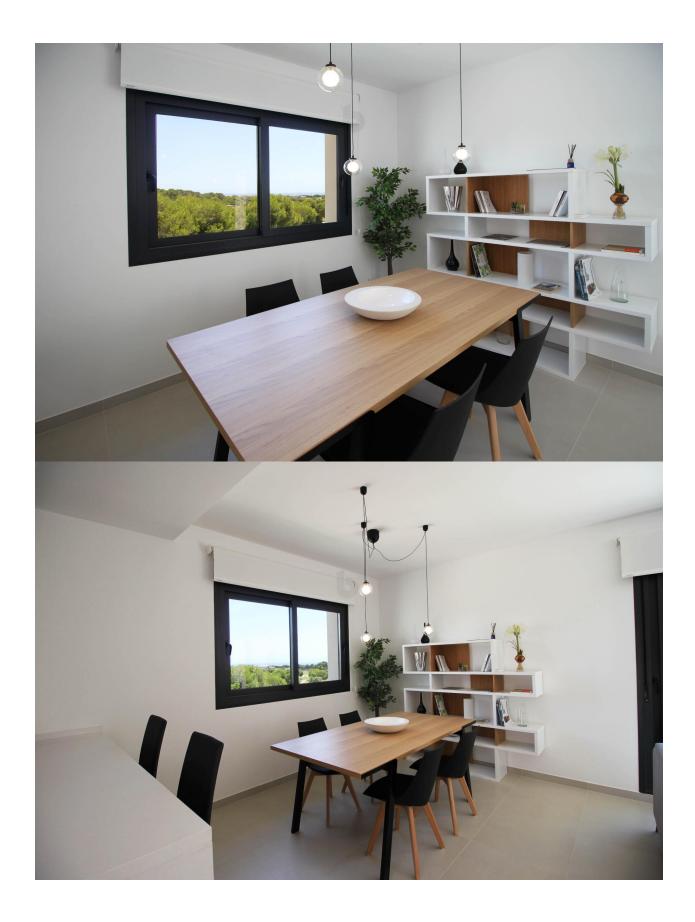

## PROPERTY GALLERY

20

VIVIENDA TIPO V.93

SUPERFICIES ÚTILES / OCCUPIABLE AREA

| LIVING ROOM - KITCHEN    | 31.90 m2 |
|--------------------------|----------|
| PASO / CORRIDOR          | 1.50 m2  |
| DORMITORIO 1 / BEDROOM 1 | 12.10 m2 |
| BAÑO 1 / BATHROOM 1      | 3.55 m2  |
| DORMITORIO 2 / BEDROOM 2 | 10.45 m2 |
| BAÑO 2 / BATHROOM 2      | 3.40 m2  |