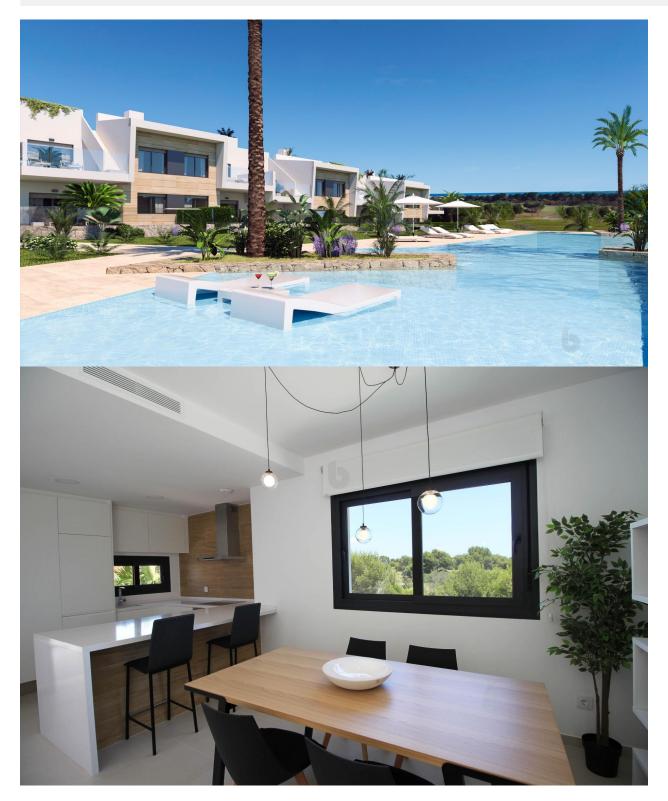

#### DESCRIPTION

REF: # 12329

NEW BUILD RESIDENTIAL COMPLEX IN PILAR DE LA HORADADA ON THE GOLF COURSE New Build residential is the perfect place to enjoy the Mediterranean lifestyle alongside golf. An exclusive residential complex of apartments, all with terraces, on the ground floor plus garden and penthouses plus solarium, designed to offer maximum space, light and comfort. In addition, the properties will have a parking space, community pool and garden area. The sophisticated and modern architecture used, as well as its careful selection of qualities, make our homes unique projects, aimed at demanding clients, who are looking for a good investment and guality of life. Lo Romero Golf Resort is located in a privileged area of the municipality of Pilar de la Horadada (Alicante), in the heart of the Costa Blanca. The 18-hole golf course is close to beautiful beaches with crystal-clear waters and is perfectly connected by road to the cities of Alicante and Murcia, as well the airports of Corvera (Murcia) and Alicante are respectively 40 and 55 minutes away. Pilar de la Horadada is a typical Spanish village in the most southern part of the

## PROPERTY GALLERY

20

VIVIENDA TIPO V.93

SUPERFICIES ÚTILES / OCCUPIABLE AREA

| LIVING ROOM - KITCHEN    | 31.90 m2 |
|--------------------------|----------|
| PASO / CORRIDOR          | 1.50 m2  |
| DORMITORIO 1 / BEDROOM 1 | 12.10 m2 |
| BAÑO 1 / BATHROOM 1      | 3.55 m2  |
| DORMITORIO 2 / BEDROOM 2 | 10.45 m2 |
| BAÑO 2 / BATHROOM 2      | 3.40 m2  |