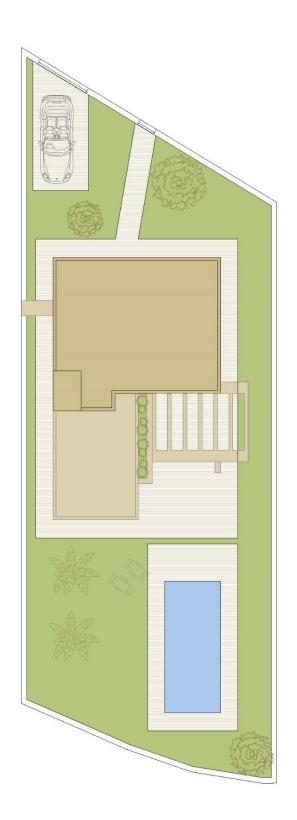

### SUPERFICIES ÚTILES / OCCUPIABLE AREA

| ATAALS | BAJA | / GROUND | FLOOR |
|--------|------|----------|-------|

| 33.45 m2 |
|----------|
| 11.35 m2 |
| 4.60 m2  |
| 14.00 m2 |
| 2.40 m2  |
| 5.50 m2  |
| 3.50 m2  |
|          |

# 

| PORCHE / PORCH        | 19.60 m2 |
|-----------------------|----------|
| TERRAZA 1 / TERRACE 1 | 9.20 m2  |
| TERRAZA 2 / TERRACE 2 | 24.80 m2 |

## SUPERFICIES CONST. / BUILT AREA

| SUP, CERRADA / CLOSED AREA      | 154.20 m2 |
|---------------------------------|-----------|
| CLOSED AREA + PORCHE + TERRACES | 207.80 m2 |
|                                 |           |
|                                 |           |
| PARCELA / PLOT                  | 453.20 m2 |
|                                 |           |