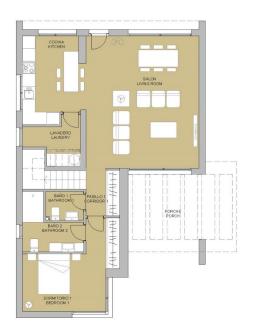

### VIVIENDA TIPO V.3

SUPERFICIES ÚTILES / OCCUPIABLE AREA

| SALÓN / LIVING ROOM      | 33.45 m2 |
|--------------------------|----------|
| COCINA / KITCHEN         | 11.35 m2 |
| LAVADERO / LAUNDRY       | 4.60 m2  |
| DORMITORIO 1 / BEDROOM 1 | 14,00 m2 |
| BAÑO 1 / BATHROOM 1      | 2.40 m2  |
| BAÑO 2 / BATHROOM 2      | 5.50 m2  |
| PASO / CORRIDOR          | 3.50 m2  |