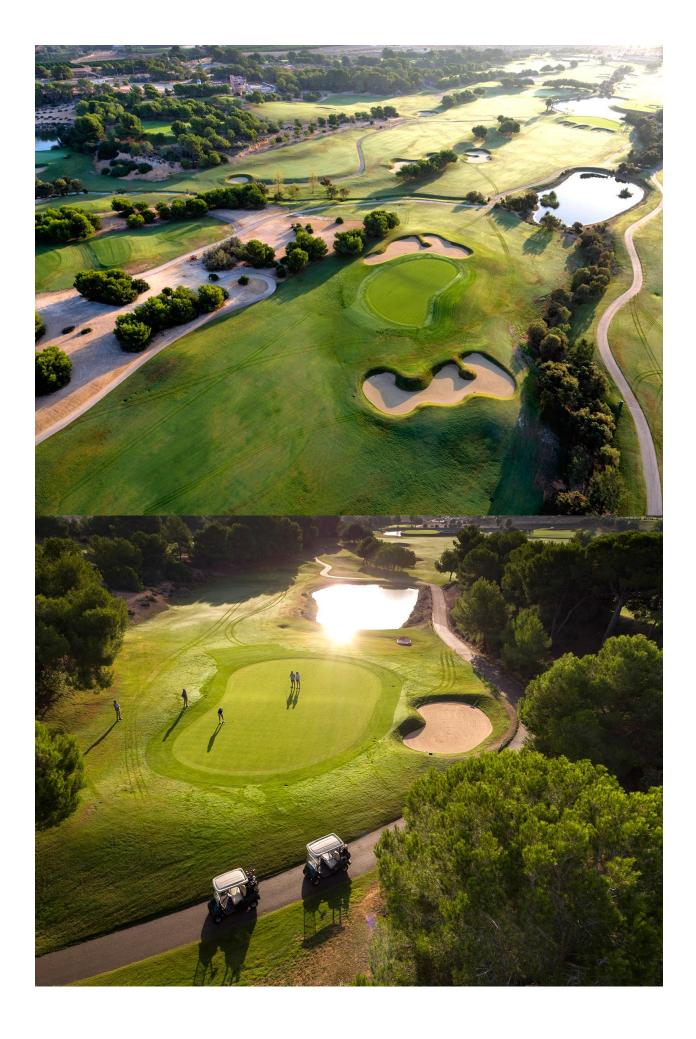

### **DESCRIPTION**

NEW BUILD VILLAS IN PILAR DE LA HORADADA ON THE GOLF COURSE 3 New Build exclusive villas in Lo Romero Golf are the perfect opportunity to enjoy a home on the front line of the golf course. This residential is characterized by its fantastic location and its spectacular views to the sea and the golf course. The sophisticated and modern architecture used, as well as its careful selection of qualities, make our homes unique projects, aimed at demanding clients, who are looking for a good investment and quality of life. New Build detached villas has 3 bedrooms, 4 bathrooms, open plan kitchen with the lounge area, fitted wardrobes, private garden with the pool and off road parking space. Lo Romero Golf Resort is located in a privileged area of the municipality of Pilar de la Horadada (Alicante), in the heart of the Costa Blanca. The 18hole golf course is close to beautiful beaches with crystal-clear waters and is perfectly connected by road to the cities of Alicante and Murcia, as well the airports of Corvera (Murcia) and Alicante are respectively 40 and 55 minutes away. Pilar de la Horadada is a typical Spanish village in the most southern part of the Costa Blanca. The large main street has

supermarkets, lots of shops, restaurants and bars and some lovely squares. The beautiful beaches of Torre de la Horadada and Mil Palmeras with fine sand promenade is just 5 minutes away.