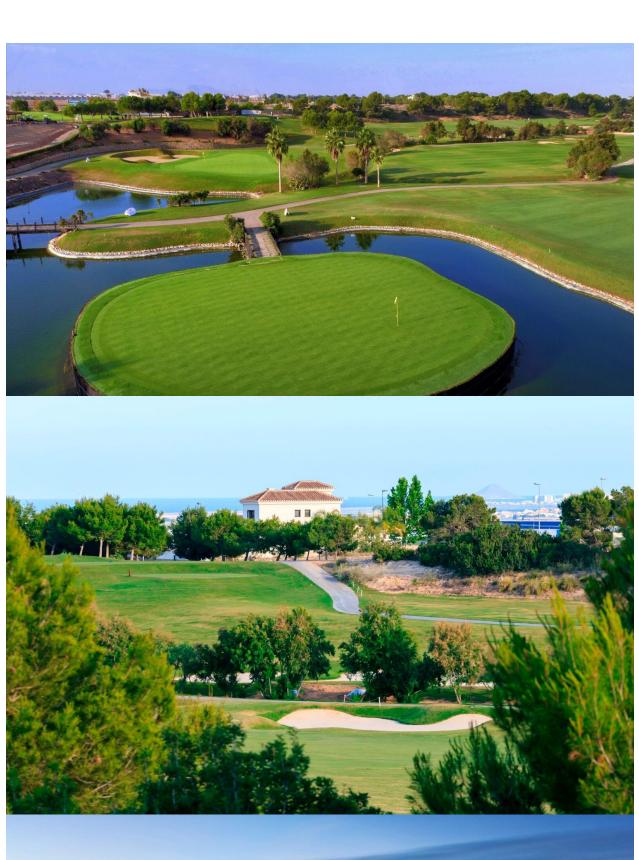

### **DESCRIPTION**

NEW BUILD VILLAS IN PILAR DE LA HORADADA ON THE GOLF COURSE 3 New Build exclusive villas in Lo Romero Golf are the perfect opportunity to enjoy a home on the front line of the golf course. This residential is characterized by its fantastic location and its spectacular views to the sea and the golf course. The sophisticated and modern architecture used, as well as its careful selection of qualities, make our homes unique projects, aimed at demanding clients, who are looking for a good investment and quality of life. New Build detached villas has 3 bedrooms, 4 bathrooms, open plan kitchen with the lounge area, fitted wardrobes, private garden with the pool and off road parking space. Lo Romero Golf Resort is located in a privileged area of the municipality of Pilar de la Horadada (Alicante), in the heart of the Costa Blanca. The 18hole golf course is close to beautiful beaches with crystal-clear waters and is perfectly connected by road to the cities of Alicante and Murcia, as well the airports of Corvera (Murcia) and Alicante are respectively 40 and 55 minutes away. Pilar de la Horadada is a typical Spanish village in the most southern part of the Costa Blanca. The large main street has