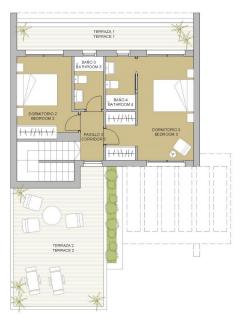

| LANTA PRIMERA / FIRST FLOOR |          |
|-----------------------------|----------|
| ORMITORIO 2 / BEDROOM 2     | 10.25 m2 |
| ORMITORIO 3 / BEDROOM 3     | 16.35 m2 |
| AÑO 3 / BATHROOM 3          | 3,50 m2  |
| AÑO 4 / BATHROOM 4          | 3.50 m2  |
| ASO / CORRIDOR              | 2.55 m2  |
| SCALERA / STAIRS            | E 40 m/2 |

| PORCHE / PORCH        | 19.60 m2 |
|-----------------------|----------|
| TERRAZA 1 / TERRACE 1 | 9.20 m2  |
| TERRATA O ATERRACEO   | 04.90 ex |