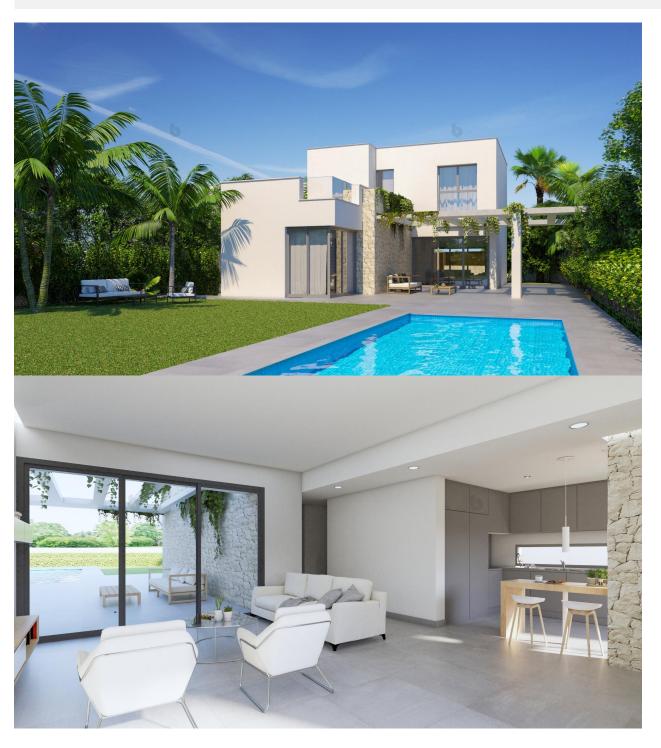

### **DESCRIPTION**

NEW BUILD VILLAS IN PILAR DE LA HORADADA ON THE GOLF COURSE 3 New Build exclusive villas in Lo Romero Golf are the perfect opportunity to enjoy a home on the front line of the golf course. This residential is characterized by its fantastic location and its spectacular views to the sea and the golf course. The sophisticated and modern architecture used, as well as its careful selection of qualities, make our homes unique projects, aimed at demanding clients, who are looking for a good investment and quality of life. New Build detached villas has 3 bedrooms, 4 bathrooms, open plan kitchen with the lounge area, fitted wardrobes, private garden with the pool and off road parking space. Lo Romero Golf Resort is located in a privileged area of the municipality of Pilar de la Horadada (Alicante), in the heart of the Costa Blanca. The 18hole golf course is close to beautiful beaches with crystal-clear waters and is perfectly connected by road to the cities of Alicante and Murcia, as well the airports of Corvera (Murcia) and Alicante are respectively 40 and 55 minutes away. Pilar de la Horadada is a typical Spanish village in the most southern part of the Costa Blanca. The large main street has