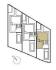

### SUPERFICIES ÚTILES / OCCUPIABLE AREA

| ATAALS | BAJA | / GROUND | FLOOR |
|--------|------|----------|-------|

| 33.45 m2 |
|----------|
| 11.35 m2 |
| 4.60 m2  |
| 14.00 m2 |
| 2.40 m2  |
| 5.50 m2  |
| 3.50 m2  |
|          |

# 

| PORCHE / PORCH        | 19.60 m2 |
|-----------------------|----------|
| TERRAZA 1 / TERRACE 1 | 9.20 m2  |
| TERRAZA 2 / TERRACE 2 | 24.80 m2 |

## SUPERFICIES CONST. / BUILT AREA

| SUP, CERRADA / CLOSED AREA      | 154.20 m2 |
|---------------------------------|-----------|
| CLOSED AREA + PORCHE + TERRACES | 207.80 m2 |
|                                 |           |
|                                 |           |
| PARCELA / PLOT                  | 453.20 m2 |
|                                 |           |

### VIVIENDA TIPO V.3

SUPERFICIES ÚTILES / OCCUPIABLE AREA

| SALÓN / LIVING ROOM      | 33.45 m2 |
|--------------------------|----------|
| COCINA / KITCHEN         | 11.35 m2 |
| LAVADERO / LAUNDRY       | 4.60 m2  |
| DORMITORIO 1 / BEDROOM 1 | 14,00 m2 |
| BAÑO 1 / BATHROOM 1      | 2.40 m2  |
| BAÑO 2 / BATHROOM 2      | 5.50 m2  |
| PASO / CORRIDOR          | 3.50 m2  |

| LANTA PRIMERA / FIRST FLOOR |          |
|-----------------------------|----------|
| ORMITORIO 2 / BEDROOM 2     | 10.25 m2 |
| ORMITORIO 3 / BEDROOM 3     | 16.35 m2 |
| AÑO 3 / BATHROOM 3          | 3,50 m2  |
| AÑO 4 / BATHROOM 4          | 3.50 m2  |
| ASO / CORRIDOR              | 2.55 m2  |
| SCALERA / STAIRS            | E 40 m/2 |

| PORCHE / PORCH        | 19.60 m2 |
|-----------------------|----------|
| TERRAZA 1 / TERRACE 1 | 9.20 m2  |
| TERRATA O ATERRACEO   | 04.90 ex |

#### SUPERFICIES CONST. / BUILT AREA

| 207.80 m2 |
|-----------|
|           |
| 453.20 m2 |
|           |