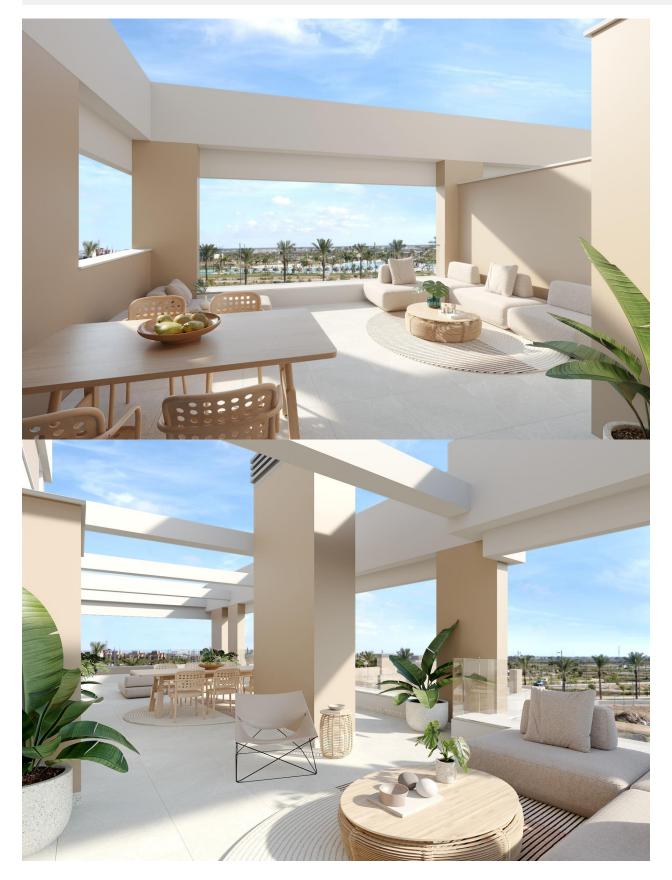

## DESCRIPTION

RESIDENTIAL COMPLEX OF NEW CONSTRUCTION IN PRIVATE URBANISATION IN THE PROVINCE OF MURCIA. Residential complex of newly built flats in private urbanisation with 24h security. Beautiful properties with 1, 2 and 3 bedrooms and 1 or 2 bathrooms, open plan kitchen with spacious living room, fitted wardrobes, terraces overlooking the green areas of this large luxury resort. The complex has a communal swimming pool and all properties have parking space and storage room. Located in a private gated complex, with a main entrance and 24 hour security. The complex is designed around an impressive green area of 126.000 m2. It has walking and cycling paths, sports facilities, paddle and tennis courts, a mini-golf course, gardens, dog parks, leisure areas, clubhouse..... Also in the central area is the jewel of the complex, an artificial lake of crystalline waters of almost 17.000m2 of water surface, surrounded by white sandy beaches and palm trees, bringing a piece of the Caribbean to the Region of Murcia. There are 2 islands in the lake, one of which has its own bar, there are also "Chiringuitos de playa" (beach bars) scattered around the lake. The complex is strategically located less than 4 km from the beach and the town of Los Alcazares, where you can practice various water sports, surrounded by several golf courses, the city of Cartagena less than 15 minutes by car and 22 km from the airport of Murcia.