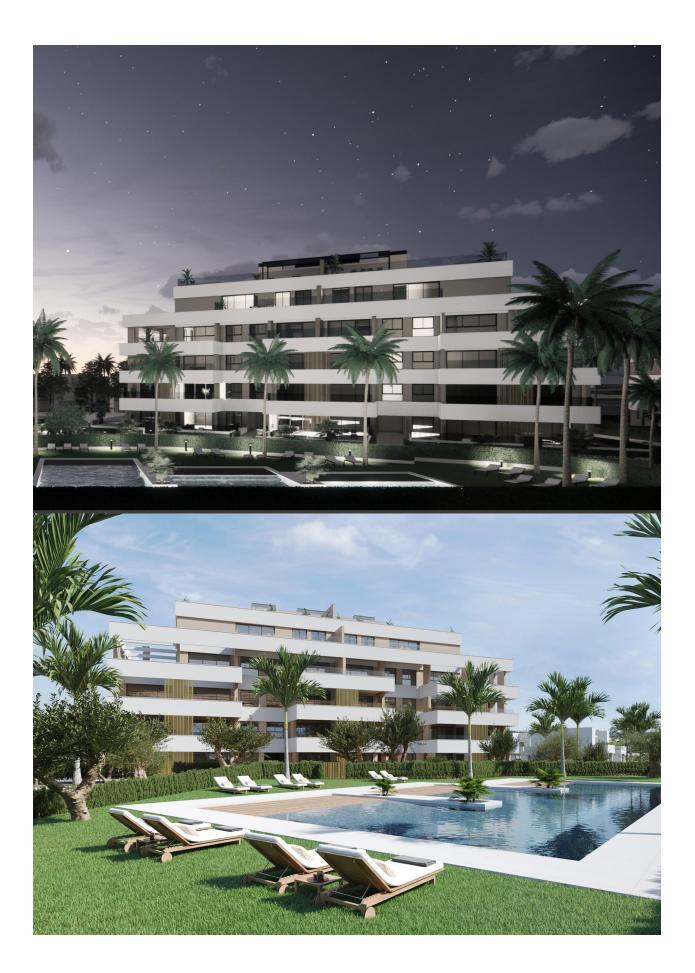

## DESCRIPTION

RESIDENTIAL COMPLEX OF NEW CONSTRUCTION IN PRIVATE URBANISATION IN THE PROVINCE OF MURCIA. Residential complex of newly built flats in private urbanisation with 24h security. Beautiful properties with 1, 2 and 3 bedrooms and 1 or 2 bathrooms, open plan kitchen with spacious living room, fitted wardrobes, terraces overlooking the green areas of this large luxury resort. The complex has a communal swimming pool and all properties have parking space and storage room. Located in a private gated complex, with a main entrance and 24 hour security. The complex is designed around an impressive green area of 126.000 m2. It has walking and cycling paths, sports facilities, paddle and tennis courts, a mini-golf course, gardens, dog parks, leisure areas, clubhouse..... Also in the central area is the jewel of the complex, an artificial lake of crystalline waters of almost 17.000m2 of water surface, surrounded by white sandy beaches and palm trees, bringing a piece of the Caribbean to the Region of Murcia. There are 2 islands in the lake, one of which has its own bar, there are also "Chiringuitos de playa" (beach bars) scattered around the lake. The complex is strategically located less than 4 km from the beach and the town of Los Alcazares, where you can practice various water sports, surrounded by several golf courses, the city of Cartagena less than 15 minutes by car and 22 km from the airport of Murcia.