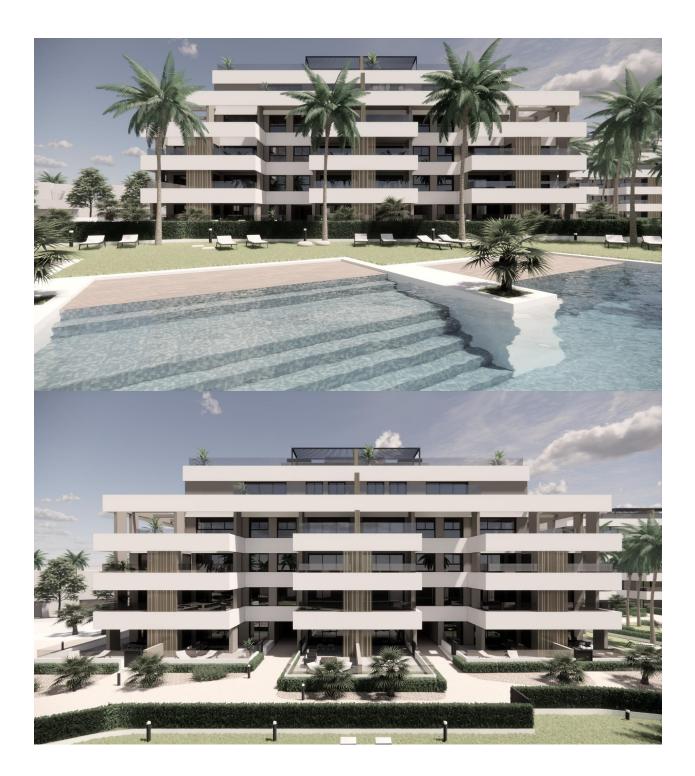

## DESCRIPTION

RESIDENTIAL COMPLEX OF NEW CONSTRUCTION IN PRIVATE URBANISATION IN THE PROVINCE OF MURCIA. Residential complex of newly built flats in private urbanisation with 24h security. Beautiful properties with 1, 2 and 3 bedrooms and 1 or 2 bathrooms, open plan kitchen with spacious living room, fitted wardrobes, terraces overlooking the green areas of this large luxury resort. The complex has a communal swimming pool and all properties have parking space and storage room. Located in a private gated complex, with a main entrance and 24 hour security. The complex is designed around an impressive green area of 126.000 m2. It has walking and cycling paths, sports facilities, paddle and tennis courts, a mini-golf course, gardens, dog parks, leisure areas, clubhouse..... Also in the central area is the jewel of the complex, an artificial lake of crystalline waters of almost 17.000m2 of water surface, surrounded by white sandy beaches and palm trees, bringing a piece of the Caribbean to the Region of Murcia. There are 2 islands in the lake, one of which has its own bar, there are also "Chiringuitos de playa" (beach bars) scattered around the lake. The complex is strategically located less than 4 km from the beach and the town of Los Alcazares, where you can practice various water sports, surrounded by several golf courses, the city of Cartagena less than 15 minutes by car and 22 km from the airport of Murcia.