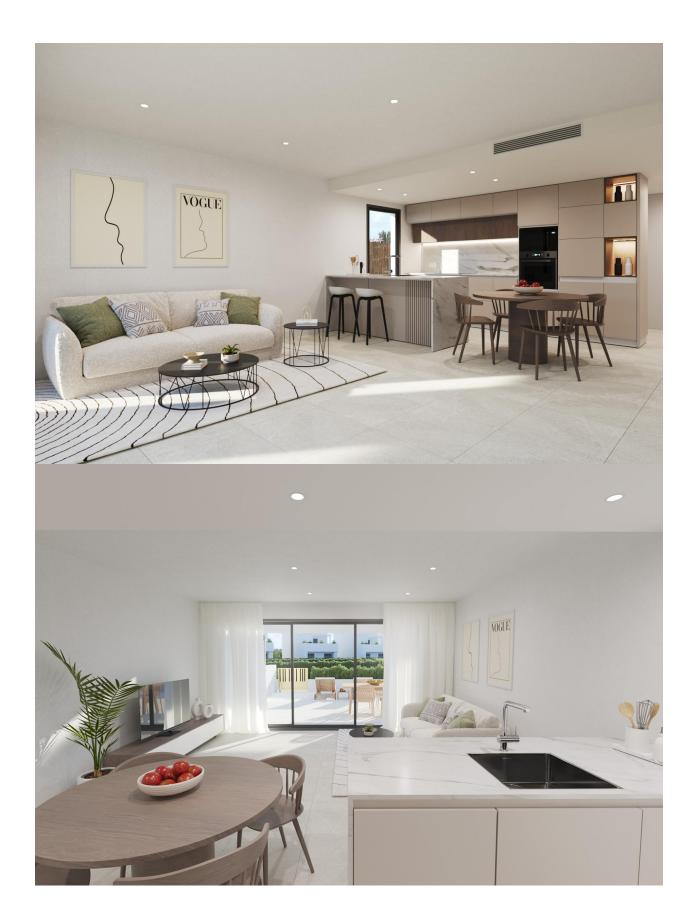

## DESCRIPTION

RESIDENTIAL COMPLEX OF NEW CONSTRUCTION IN PRIVATE URBANISATION IN THE PROVINCE OF MURCIA. Residential complex of newly built flats in private urbanisation with 24h security. Beautiful properties with 1, 2 and 3 bedrooms and 1 or 2 bathrooms, open plan kitchen with spacious living room, fitted wardrobes, terraces overlooking the green areas of this large luxury resort. The complex has a communal swimming pool and all properties have parking space and storage room. Located in a private gated complex, with a main entrance and 24 hour security. The complex is designed around an impressive green area of 126.000 m2. It has walking and cycling paths, sports facilities, paddle and tennis courts, a mini-golf course, gardens, dog parks, leisure areas, clubhouse..... Also in the central area is the jewel of the complex, an artificial lake of crystalline waters of almost 17.000m2 of water surface, surrounded by white sandy beaches and palm trees, bringing a piece of the Caribbean to the Region of Murcia. There are 2 islands in the lake, one of which has its own bar, there are also "Chiringuitos de playa" (beach bars) scattered around the lake. The complex is strategically located less than 4 km from the beach and the town of Los Alcazares, where you can practice various water sports, surrounded by several golf courses, the city of Cartagena less than 15 minutes by car and 22 km from the airport of Murcia.