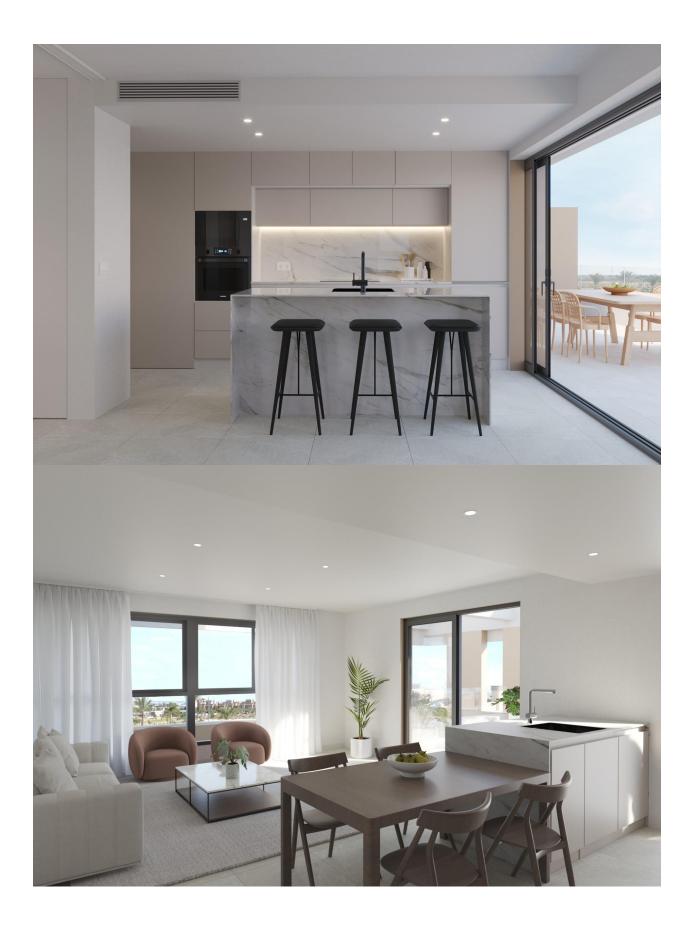

## DESCRIPTION

RESIDENTIAL COMPLEX OF NEW CONSTRUCTION IN PRIVATE URBANISATION IN THE PROVINCE OF MURCIA. Residential complex of newly built flats in private urbanisation with 24h security. Beautiful properties with 1, 2 and 3 bedrooms and 1 or 2 bathrooms, open plan kitchen with spacious living room, fitted wardrobes, terraces overlooking the green areas of this large luxury resort. The complex has a communal swimming pool and all properties have parking space and storage room. Located in a private gated complex, with a main entrance and 24 hour security. The complex is designed around an impressive green area of 126.000 m2. It has walking and cycling paths, sports facilities, paddle and tennis courts, a mini-golf course, gardens, dog parks, leisure areas, clubhouse..... Also in the central area is the jewel of the complex, an artificial lake of crystalline waters of almost 17.000m2 of water surface, surrounded by white sandy beaches and palm trees, bringing a piece of the Caribbean to the Region of Murcia. There are 2 islands in the lake, one of which has its own bar, there are also "Chiringuitos de playa" (beach bars) scattered around the lake. The complex is strategically located less than 4 km from the beach and the town of Los Alcazares, where you can practice various water sports, surrounded by several golf courses, the city of Cartagena less than 15 minutes by car and 22 km from the airport of Murcia.