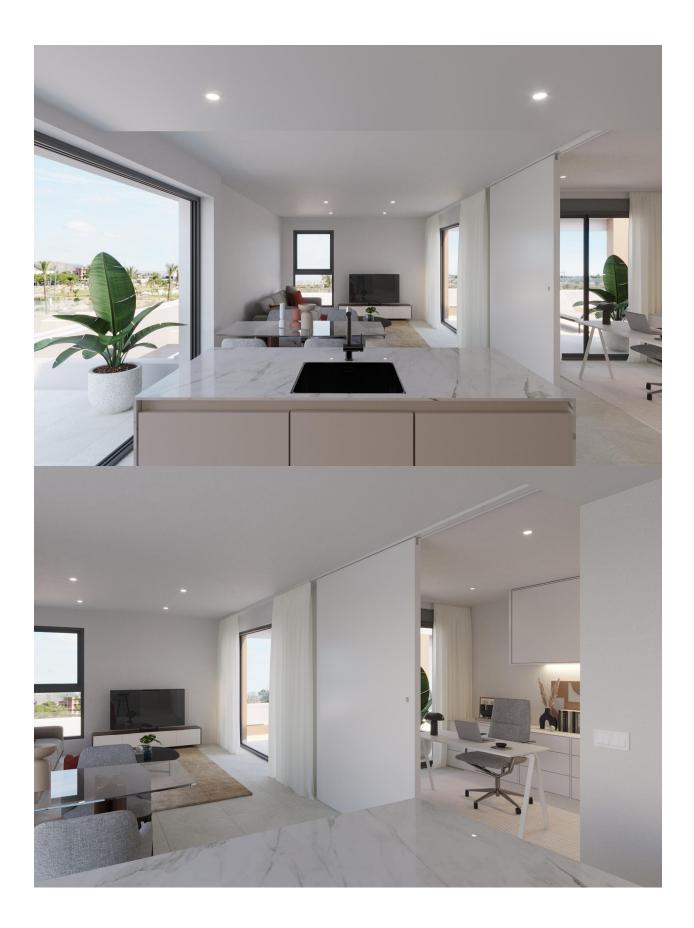

## DESCRIPTION

RESIDENTIAL COMPLEX OF NEW CONSTRUCTION IN PRIVATE URBANISATION IN THE PROVINCE OF MURCIA. Residential complex of newly built flats in private urbanisation with 24h security. Beautiful properties with 1, 2 and 3 bedrooms and 1 or 2 bathrooms, open plan kitchen with spacious living room, fitted wardrobes, terraces overlooking the green areas of this large luxury resort. The complex has a communal swimming pool and all properties have parking space and storage room. Located in a private gated complex, with a main entrance and 24 hour security. The complex is designed around an impressive green area of 126.000 m2. It has walking and cycling paths, sports facilities, paddle and tennis courts, a mini-golf course, gardens, dog parks, leisure areas, clubhouse..... Also in the central area is the jewel of the complex, an artificial lake of crystalline waters of almost 17.000m2 of water surface, surrounded by white sandy beaches and palm trees, bringing a piece of the Caribbean to the Region of Murcia. There are 2 islands in the lake, one of which has its own bar, there are also "Chiringuitos de playa" (beach bars) scattered around the lake. The complex is strategically located less than 4 km from the beach and the town of Los Alcazares, where you can practice various water sports, surrounded by several golf courses, the city of Cartagena less than 15 minutes by car and 22 km from the airport of Murcia.