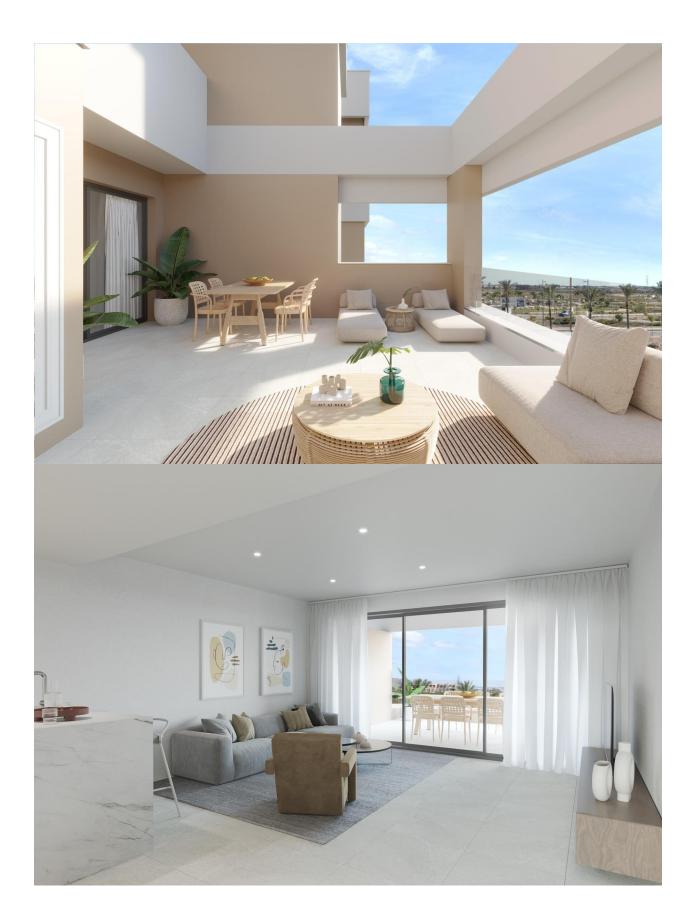

## DESCRIPTION

RESIDENTIAL COMPLEX OF NEW CONSTRUCTION IN PRIVATE URBANISATION IN THE PROVINCE OF MURCIA. Residential complex of newly built flats in private urbanisation with 24h security. Beautiful properties with 1, 2 and 3 bedrooms and 1 or 2 bathrooms, open plan kitchen with spacious living room, fitted wardrobes, terraces overlooking the green areas of this large luxury resort. The complex has a communal swimming pool and all properties have parking space and storage room. Located in a private gated complex, with a main entrance and 24 hour security. The complex is designed around an impressive green area of 126.000 m2. It has walking and cycling paths, sports facilities, paddle and tennis courts, a mini-golf course, gardens, dog parks, leisure areas, clubhouse..... Also in the central area is the jewel of the complex, an artificial lake of crystalline waters of almost 17.000m2 of water surface, surrounded by white sandy beaches and palm trees, bringing a piece of the Caribbean to the Region of Murcia. There are 2 islands in the lake, one of which has its own bar, there are also "Chiringuitos de playa" (beach bars) scattered around the lake. The complex is strategically located less than 4 km from the beach and the town of Los Alcazares, where you can practice various water sports, surrounded by several golf courses, the city of Cartagena less than 15 minutes by car and 22 km from the airport of Murcia.