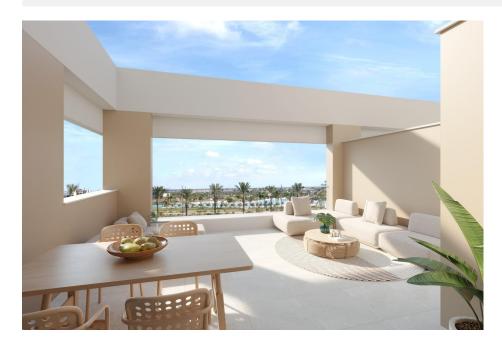

## DESCRIPTION

RESIDENTIAL COMPLEX OF NEW CONSTRUCTION IN PRIVATE URBANISATION IN THE PROVINCE OF MURCIA. Residential complex of newly built flats in private urbanisation with 24h security. Beautiful properties with 1, 2 and 3 bedrooms and 1 or 2 bathrooms, open plan kitchen with spacious living room, fitted wardrobes, terraces overlooking the green areas of this large luxury resort. The complex has a communal swimming pool and all properties have parking space and storage room. Located in a private gated complex, with a main entrance and 24 hour security. The complex is designed around an impressive green area of 126.000 m2. It has walking and cycling paths, sports facilities, paddle and tennis courts, a mini-golf course, gardens, dog parks, leisure areas, clubhouse..... Also in the central area is the jewel of the complex, an artificial lake of crystalline waters of almost 17.000m2 of water surface, surrounded by white sandy beaches and palm trees, bringing a piece of the Caribbean to the Region of Murcia. There are 2 islands in the lake, one of which has its own bar, there are also "Chiringuitos de playa" (beach bars) scattered around the lake. The complex is strategically located less than 4 km from the beach and the town of Los Alcazares, where you can practice various water sports, surrounded by several golf courses, the city of Cartagena less than 15 minutes by car and 22 km from the airport of Murcia.