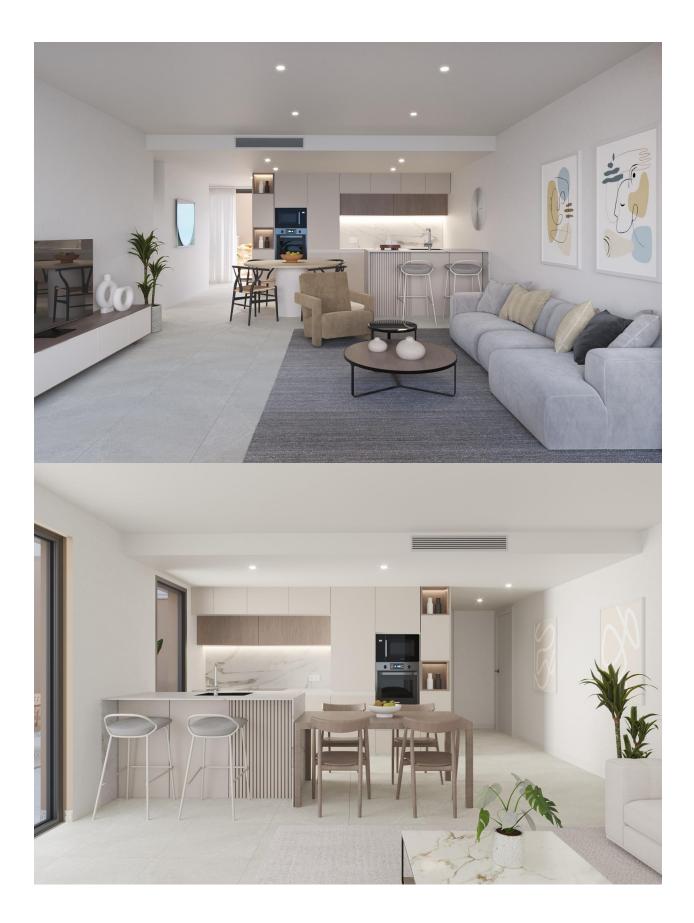

## DESCRIPTION

RESIDENTIAL COMPLEX OF NEW CONSTRUCTION IN PRIVATE URBANISATION IN THE PROVINCE OF MURCIA. Residential complex of newly built flats in private urbanisation with 24h security. Beautiful properties with 1, 2 and 3 bedrooms and 1 or 2 bathrooms, open plan kitchen with spacious living room, fitted wardrobes, terraces overlooking the green areas of this large luxury resort. The complex has a communal swimming pool and all properties have parking space and storage room. Located in a private gated complex, with a main entrance and 24 hour security. The complex is designed around an impressive green area of 126.000 m2. It has walking and cycling paths, sports facilities, paddle and tennis courts, a mini-golf course, gardens, dog parks, leisure areas, clubhouse..... Also in the central area is the jewel of the complex, an artificial lake of crystalline waters of almost 17.000m2 of water surface, surrounded by white sandy beaches and palm trees, bringing a piece of the Caribbean to the Region of Murcia. There are 2 islands in the lake, one of which has its own bar, there are also "Chiringuitos de playa" (beach bars) scattered around the lake. The complex is strategically located less than 4 km from the beach and the town of Los Alcazares, where you can practice various water sports, surrounded by several golf courses, the city of Cartagena less than 15 minutes by car and 22 km from the airport of Murcia.