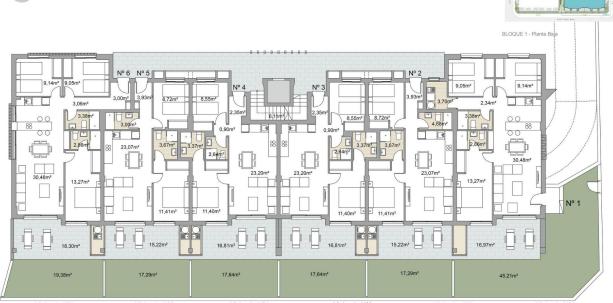

#### **EXTRA**

• Lift

| Vivienda Nº                                                                                              | 6                                                                                                                    | Vivienda N                                                                                               | 5                                                                                                                   | Vivienda Nº2                                                                                             | 1                                                                                                                   | Vivienda N                                                                                               | 3                                                       | Vivienda N                                                                                               | 2                                                                                                                   |           | Viviend      | a Nº1                |                                                                                                       |
|----------------------------------------------------------------------------------------------------------|----------------------------------------------------------------------------------------------------------------------|----------------------------------------------------------------------------------------------------------|---------------------------------------------------------------------------------------------------------------------|----------------------------------------------------------------------------------------------------------|---------------------------------------------------------------------------------------------------------------------|----------------------------------------------------------------------------------------------------------|---------------------------------------------------------|----------------------------------------------------------------------------------------------------------|---------------------------------------------------------------------------------------------------------------------|-----------|--------------|----------------------|-------------------------------------------------------------------------------------------------------|
| Sup. construida / Built area<br>Terraza / Terrace<br>Trastero / storage room<br>Total<br>Jardin / Garden | 90,60 m <sup>2</sup><br>18,30 m <sup>2</sup><br>2,47 m <sup>2</sup><br>111,60 m <sup>2</sup><br>19,38 m <sup>2</sup> | Sup. construida / Built area<br>Terraza / Terrace<br>Trastero / storage room<br>Total<br>Jardin / Garden | 64,18 m <sup>2</sup><br>15,22 m <sup>2</sup><br>2,40 m <sup>2</sup><br>81,80 m <sup>2</sup><br>17,29 m <sup>2</sup> | Sup. construida / Built area<br>Terraza / Terrace<br>Trastero / storage room<br>Total<br>Jardín / Garden | 63,76 m <sup>2</sup><br>16,81 m <sup>2</sup><br>2,47 m <sup>2</sup><br>83,04 m <sup>2</sup><br>17,64 m <sup>2</sup> | Sup. construida / Built area<br>Terraza / Terrace<br>Trastero / storage room<br>Total<br>Jardin / Garden | 63,76 m²<br>16,81 m²<br>2,47 m²<br>83,04 m²<br>17,64 m² | Sup. construida / Built area<br>Terraza / Terrace<br>Trastero / storage room<br>Total<br>Jardín / Garden | 64,18 m <sup>2</sup><br>15,22 m <sup>2</sup><br>2,44 m <sup>2</sup><br>81,84 m <sup>2</sup><br>17,29 m <sup>2</sup> | Terraza / | storage room | 16,9<br>3,6<br>110,6 | 03 m <sup>2</sup><br>97 m <sup>2</sup><br>62 m <sup>2</sup><br>62 m <sup>2</sup><br>21 m <sup>2</sup> |
|                                                                                                          |                                                                                                                      |                                                                                                          |                                                                                                                     |                                                                                                          |                                                                                                                     |                                                                                                          |                                                         |                                                                                                          | Escala / Scale                                                                                                      | 0         | 2            | 4                    | 6                                                                                                     |