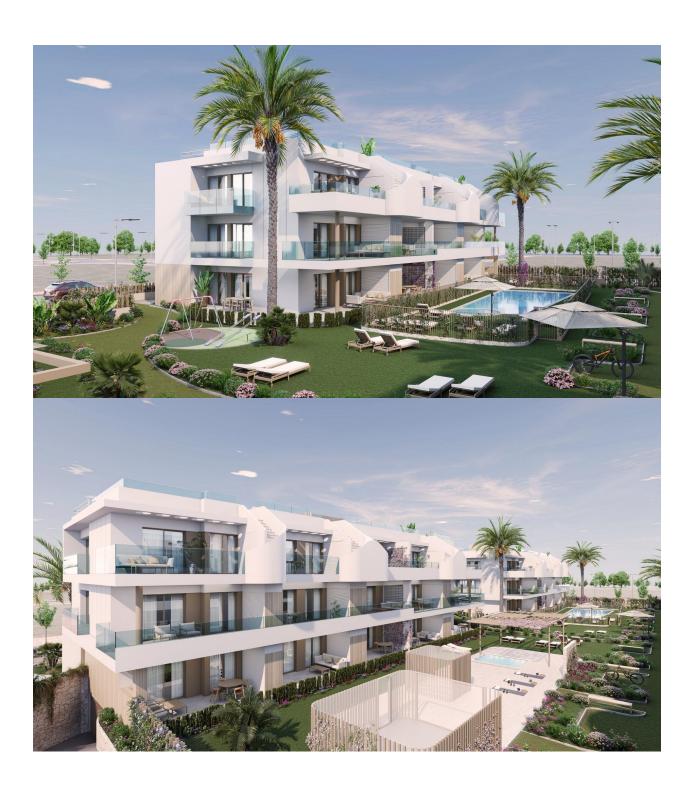

#### DESCRIPTION

NEW BUILD RESIDENTIAL COMPLEX IN PILAR DE LA HORADADA New Build residential of apartments and penthouses with exceptional finishes in Pilar de la Horadada. Ground floor apartments with private gardens, middle floor apartments with large terraces and top floor penthouses with private solariums. The kitchen is delivered fully furnished, leaving enough space for you to choose the appliances according to your preferences. Only noble materials have been used, such as interior carpentry made entirely of wood and exterior Climalit/aluminium windows, ideal both for their design and for the high thermal-acoustic level they have. All the terraces are south-facing. Automatic gates in the residential, both for pedestrian access and vehicle access. The building is surrounded by gardens, it will also have a communal swimming pool, parking inside the complex and each property has its own private storage room. In the vicinity of this residential complex you will find all the facilities of public transport, schools, supermarkets, shopping centres, golf courses and fantastic municipal parks with their children's playgrounds. Everything at your fingertips so that you can enjoy an excellent location. Pilar de la Horadada is a typical

# GARDEN AND TERRACES

- Fenced
- Private garden