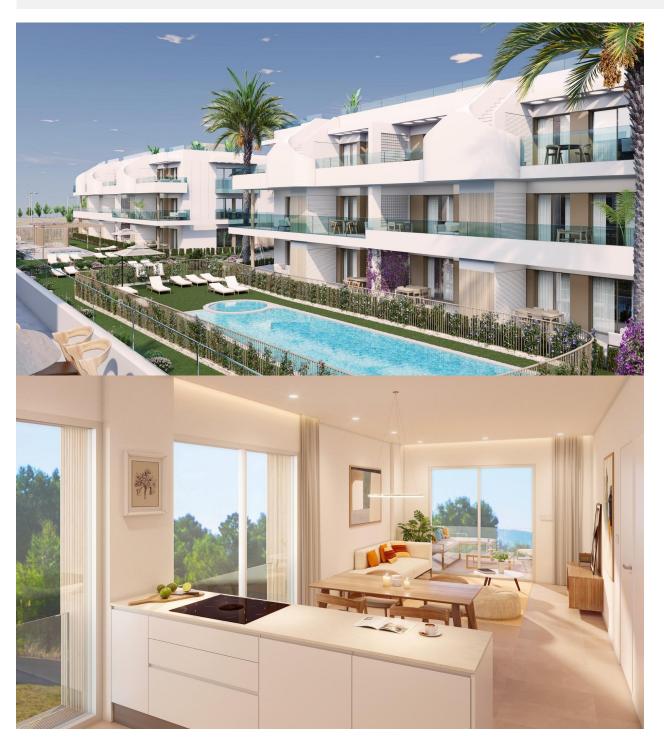

#### DESCRIPTION

NEW BUILD RESIDENTIAL COMPLEX IN PILAR DE LA HORADADA New Build residential of apartments and penthouses with exceptional finishes in Pilar de la Horadada. Ground floor apartments with private gardens, middle floor apartments with large terraces and top floor penthouses with private solariums. The kitchen is delivered fully furnished, leaving enough space for you to choose the appliances according to your preferences. Only noble materials have been used, such as interior carpentry made entirely of wood and exterior Climalit/aluminium windows, ideal both for their design and for the high thermal-acoustic level they have. All the terraces are south-facing. Automatic gates in the residential, both for pedestrian access and vehicle access. The building is surrounded by gardens, it will also have a communal swimming pool, parking inside the complex and each property has its own private storage room. In the vicinity of this residential complex you will find all the facilities of public transport, schools, supermarkets, shopping centres, golf courses and fantastic municipal parks with their children's playgrounds. Everything at your fingertips so that you can enjoy an excellent location. Pilar de la Horadada is a typical