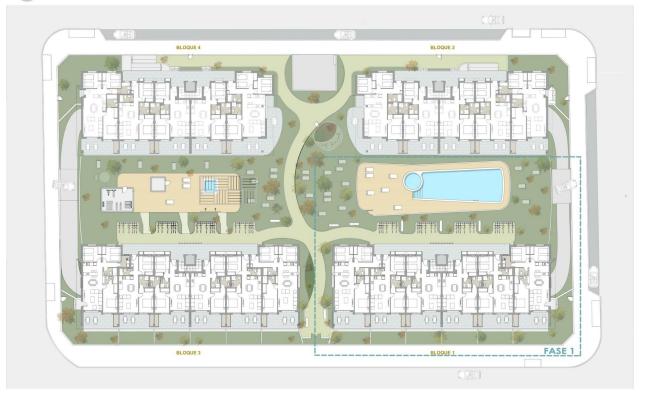

#### DESCRIPTION

NEW BUILD RESIDENTIAL COMPLEX IN PILAR DE LA HORADADA New Build residential of apartments and penthouses with exceptional finishes in Pilar de la Horadada. Ground floor apartments with private gardens, middle floor apartments with large terraces and top floor penthouses with private solariums. The kitchen is delivered fully furnished, leaving enough space for you to choose the appliances according to your preferences. Only noble materials have been used, such as interior carpentry made entirely of wood and exterior Climalit/aluminium windows, ideal both for their design and for the high thermal-acoustic level they have. All the terraces are south-facing. Automatic gates in the residential, both for pedestrian access and vehicle access. The building is surrounded by gardens, it will also have a communal swimming pool, parking inside the complex and each property has its own private storage room. In the vicinity of this residential complex you will find all the facilities of public transport, schools, supermarkets, shopping centres, golf courses and fantastic municipal parks with their children's playgrounds. Everything at your fingertips so that you can enjoy an excellent location. Pilar de la Horadada is a typical