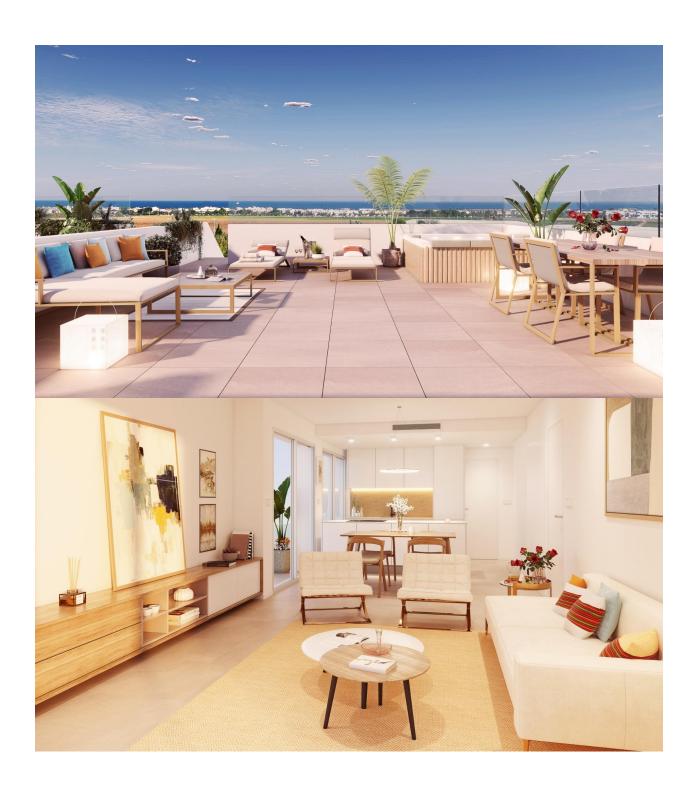

#### DESCRIPTION

NEW BUILD RESIDENTIAL COMPLEX IN PILAR DE LA HORADADA New Build residential of apartments and penthouses with exceptional finishes in Pilar de la Horadada. Ground floor apartments with private gardens, middle floor apartments with large terraces and top floor penthouses with private solariums. The kitchen is delivered fully furnished, leaving enough space for you to choose the appliances according to your preferences. Only noble materials have been used, such as interior carpentry made entirely of wood and exterior Climalit/aluminium windows, ideal both for their design and for the high thermal-acoustic level they have. All the terraces are south-facing. Automatic gates in the residential, both for pedestrian access and vehicle access. The building is surrounded by gardens, it will also have a communal swimming pool, parking inside the complex and each property has its own private storage room. In the vicinity of this residential complex you will find all the facilities of public transport, schools, supermarkets, shopping centres, golf courses and fantastic municipal parks with their children's playgrounds. Everything at your fingertips so that you can enjoy an excellent location. Pilar de la Horadada is a typical

# **VIEWS**

• Panoramic views