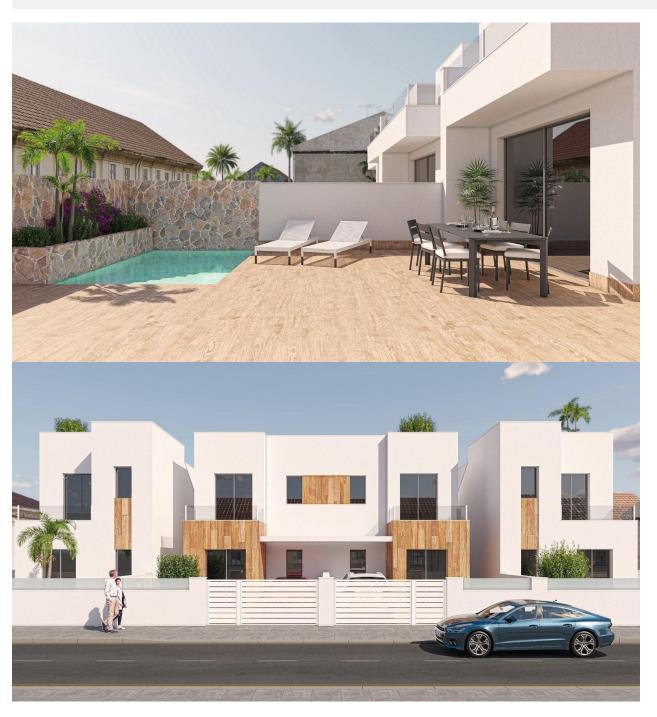

# **DESCRIPTION**

NEW BUILD SEMI-DETACHED VILLAS IN EL MOJON New Build modern semi-detached villas with private pool in El Mojon, Pilar de la Horadada. Modern villas has 3 bedrooms, 2 bathrooms, open plan kitchen with the lounge area, fitted wardrobes, private solarium, private garden with the pool and off road parking space. The development is located in El Mojon, only 400m from the sandy beach and surrounded by all services, sports facilities, near several Golf Courses and 5 minutes far from Mar Menor beaches.

• Fenced

• Private garden