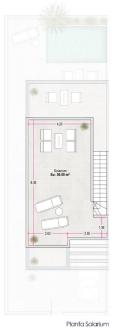

# Superficies

| Planta    | Uso      | Sup.útil             | Sup.const             |
|-----------|----------|----------------------|-----------------------|
| baja      | vivienda | 49,40 m <sup>2</sup> | 59.20 m <sup>2</sup>  |
|           | Porche   | 5.30 m <sup>2</sup>  | 5.30 m <sup>2</sup>   |
| Primera   | vivienda | 29.85 m <sup>2</sup> | 36,56 m <sup>2</sup>  |
|           | Porche   | 2.60 m <sup>2</sup>  | 2.60 m <sup>2</sup>   |
| Total     |          | 87.15 m <sup>2</sup> | 103.66 m <sup>2</sup> |
| Jardín .  |          |                      | 61.60 m <sup>2</sup>  |
| Тепада.   |          |                      | 17.30 m <sup>2</sup>  |
| Piscina.  |          |                      | 10.00 m <sup>2</sup>  |
| Solarium. |          |                      | 36.00 m <sup>2</sup>  |

#### - MASTERPLAN

PLANTA BAJA

\_\_ MASTERPLAN

PLANTA PRIMERA

\_ MASTERPLAN

PLANTA SOLARIUM

"OUR EXPERIENCE IS YOUR GUARANTEE"