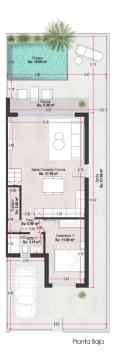

# Superficies

| Planta    | Uso      | Sup.útil             | Sup.const             |
|-----------|----------|----------------------|-----------------------|
| baja      | vivienda | 49,40 m <sup>2</sup> | 59.20 m <sup>2</sup>  |
|           | Porche   | 5.30 m <sup>2</sup>  | 5.30 m <sup>2</sup>   |
| Primera   | vivienda | 29.85 m <sup>2</sup> | 36,56 m <sup>2</sup>  |
|           | Porche   | 2.60 m <sup>2</sup>  | 2.60 m <sup>2</sup>   |
| Total     |          | 87.15 m <sup>2</sup> | 103.66 m <sup>2</sup> |
| Jardín .  |          |                      | 61.60 m <sup>2</sup>  |
| Тепада.   |          |                      | 17.30 m <sup>2</sup>  |
| Piscina.  |          |                      | 10.00 m <sup>2</sup>  |
| Solarium. |          |                      | 36.00 m <sup>2</sup>  |

Planta Baja