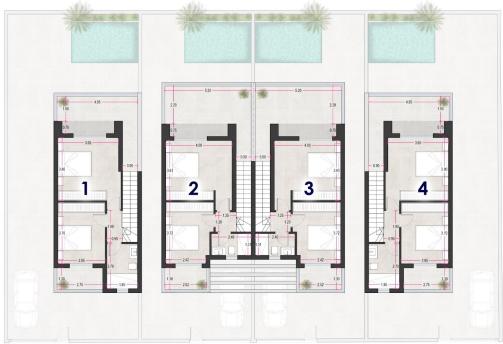

# Superficies

| Planta    | Uso      | Sup.útil             | Sup.const             |
|-----------|----------|----------------------|-----------------------|
| baja      | vivienda | 49,40 m <sup>2</sup> | 59.20 m <sup>2</sup>  |
|           | Porche   | 5.30 m <sup>2</sup>  | 5.30 m <sup>2</sup>   |
| Primera   | vivienda | 29.85 m <sup>2</sup> | 36,56 m <sup>2</sup>  |
|           | Porche   | 2.60 m <sup>2</sup>  | 2.60 m <sup>2</sup>   |
| Total     |          | 87.15 m <sup>2</sup> | 103.66 m <sup>2</sup> |
| Jardín .  |          |                      | 61.60 m <sup>2</sup>  |
| Тепада.   |          |                      | 17.30 m <sup>2</sup>  |
| Piscina.  |          |                      | 10.00 m <sup>2</sup>  |
| Solarium. |          |                      | 36.00 m <sup>2</sup>  |

#### - MASTERPLAN

PLANTA BAJA

\_\_ MASTERPLAN

PLANTA PRIMERA

\_ MASTERPLAN

PLANTA SOLARIUM

"OUR EXPERIENCE IS YOUR GUARANTEE"