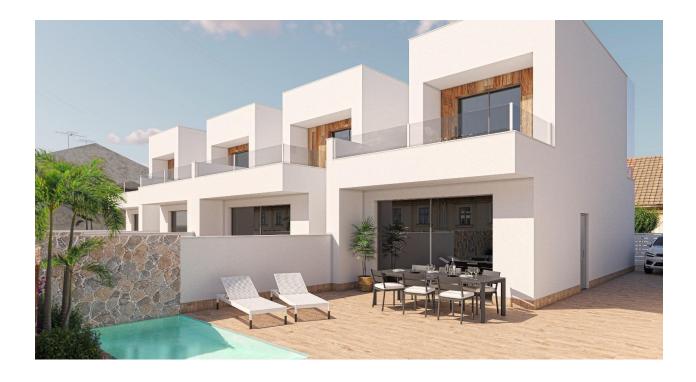

# **DESCRIPTION**

NEW BUILD SEMI-DETACHED VILLAS IN EL MOJON New Build modern semi-detached villas with private pool in El Mojon, Pilar de la Horadada. Modern villas has 3 bedrooms, 2 bathrooms, open plan kitchen with the lounge area, fitted wardrobes, private solarium, private garden with the pool and off road parking space. The development is located in El Mojon, only 400m from the sandy beach and surrounded by all services, sports facilities, near several Golf Courses and 5 minutes far from Mar Menor beaches.

• Fenced

• Private garden