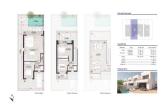

#### Parcela General

# Superficies

| Planta    | Uso      | Sup.útil             | Sup.const             |
|-----------|----------|----------------------|-----------------------|
| baja      | vivienda | 49,40 m <sup>2</sup> | 59.20 m <sup>2</sup>  |
|           | Porche   | 5.30 m <sup>2</sup>  | 5.30 m <sup>2</sup>   |
| Primera   | vivienda | 29.85 m <sup>2</sup> | 36,56 m <sup>2</sup>  |
|           | Porche   | 2.60 m <sup>2</sup>  | 2.60 m <sup>2</sup>   |
| Total     |          | 87.15 m <sup>2</sup> | 103.66 m <sup>2</sup> |
| Jardín .  |          |                      | 61.60 m <sup>2</sup>  |
| Тепада.   |          |                      | 17.30 m <sup>2</sup>  |
| Piscina.  |          |                      | 10.00 m <sup>2</sup>  |
| Solarium. |          |                      | 36.00 m <sup>2</sup>  |

#### Perspective

Planta Baja

#### - MASTERPLAN

PLANTA BAJA

\_\_ MASTERPLAN

PLANTA PRIMERA

\_ MASTERPLAN

PLANTA SOLARIUM

"OUR EXPERIENCE IS YOUR GUARANTEE"