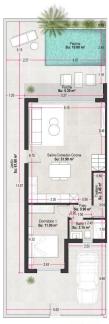

# Superficies

| Planta    | Uso      | Sup.útil             | Sup.const             |
|-----------|----------|----------------------|-----------------------|
| baja      | vivienda | 49,40 m <sup>2</sup> | 59.20 m <sup>2</sup>  |
|           | Porche   | 5.30 m <sup>2</sup>  | 5.30 m <sup>2</sup>   |
| Primera   | vivienda | 29.85 m <sup>2</sup> | 36,56 m <sup>2</sup>  |
|           | Porche   | 2.60 m <sup>2</sup>  | 2.60 m <sup>2</sup>   |
| Total     |          | 87.15 m <sup>2</sup> | 103.66 m <sup>2</sup> |
| Jardín .  |          |                      | 61.60 m <sup>2</sup>  |
| Тепада.   |          |                      | 17.30 m <sup>2</sup>  |
| Piscina.  |          |                      | 10.00 m <sup>2</sup>  |
| Solarium. |          |                      | 36.00 m <sup>2</sup>  |

Planta Baja