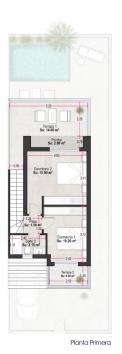

# Superficies

| Planta    | Uso      | Sup.útil             | Sup.const             |
|-----------|----------|----------------------|-----------------------|
| baja      | vivienda | 49,40 m <sup>2</sup> | 59.20 m <sup>2</sup>  |
|           | Porche   | 5.30 m <sup>2</sup>  | 5.30 m <sup>2</sup>   |
| Primera   | vivienda | 29.85 m <sup>2</sup> | 36,56 m <sup>2</sup>  |
|           | Porche   | 2.60 m <sup>2</sup>  | 2.60 m <sup>2</sup>   |
| Total     |          | 87.15 m <sup>2</sup> | 103.66 m <sup>2</sup> |
| Jardín .  |          |                      | 61.60 m <sup>2</sup>  |
| Тепада.   |          |                      | 17.30 m <sup>2</sup>  |
| Piscina.  |          |                      | 10.00 m <sup>2</sup>  |
| Solarium. |          |                      | 36.00 m <sup>2</sup>  |

#### - MASTERPLAN

PLANTA BAJA

\_\_ MASTERPLAN

PLANTA PRIMERA

\_ MASTERPLAN

PLANTA SOLARIUM

"OUR EXPERIENCE IS YOUR GUARANTEE"