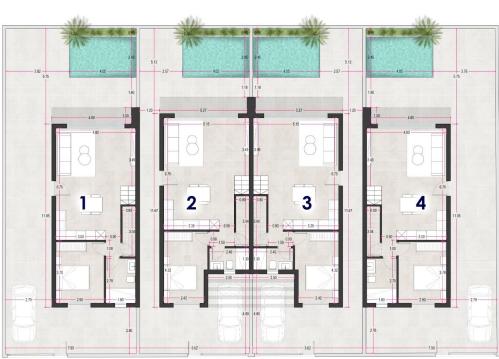

# Superficies

| Planta    | Uso      | Sup.útil             | Sup.const             |
|-----------|----------|----------------------|-----------------------|
| baja      | vivienda | 49,40 m <sup>2</sup> | 59.20 m <sup>2</sup>  |
|           | Porche   | 5.30 m <sup>2</sup>  | 5.30 m <sup>2</sup>   |
| Primera   | vivienda | 29.85 m <sup>2</sup> | 36,56 m <sup>2</sup>  |
|           | Porche   | 2.60 m <sup>2</sup>  | 2.60 m <sup>2</sup>   |
| Total     |          | 87.15 m <sup>2</sup> | 103.66 m <sup>2</sup> |
| Jardín .  |          |                      | 61.60 m <sup>2</sup>  |
| Тепада.   |          |                      | 17.30 m <sup>2</sup>  |
| Piscina.  |          |                      | 10.00 m <sup>2</sup>  |
| Solarium. |          |                      | 36.00 m <sup>2</sup>  |

Planta Baja

#### - MASTERPLAN

PLANTA BAJA

\_\_ MASTERPLAN

PLANTA PRIMERA

\_ MASTERPLAN

PLANTA SOLARIUM

"OUR EXPERIENCE IS YOUR GUARANTEE"