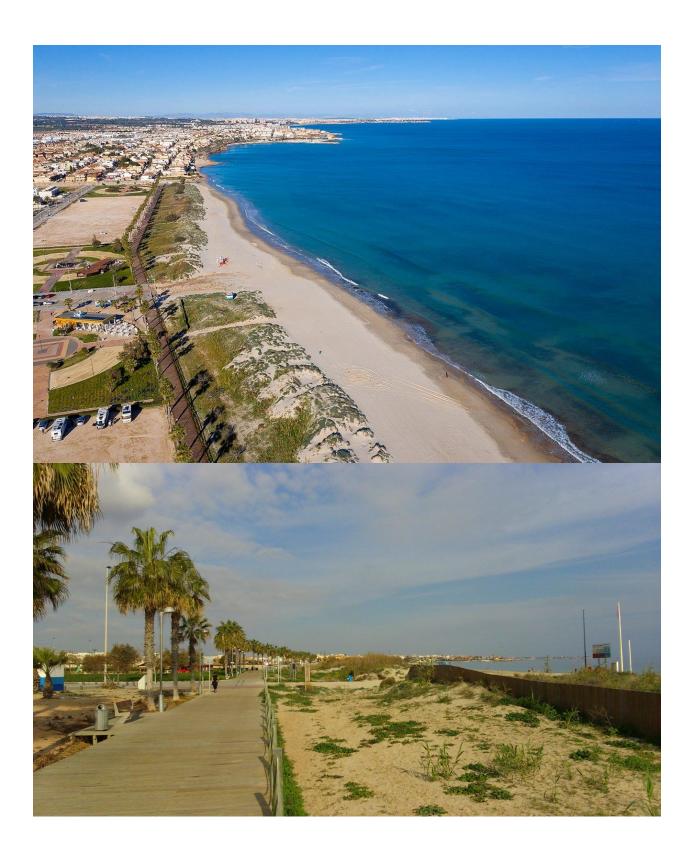

# **DESCRIPTION**

NEW BUILD SEMI-DETACHED VILLAS IN EL MOJON New Build modern semi-detached villas with private pool in El Mojon, Pilar de la Horadada. Modern villas has 3 bedrooms, 2 bathrooms, open plan kitchen with the lounge area, fitted wardrobes, private solarium, private garden with the pool and off road parking space. The development is located in El Mojon, only 400m from the sandy beach and surrounded by all services, sports facilities, near several Golf Courses and 5 minutes far from Mar Menor beaches.