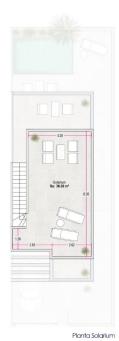

# Superficies

| Planta    | Uso      | Sup.útil             | Sup.const             |
|-----------|----------|----------------------|-----------------------|
| baja      | vivienda | 49,40 m <sup>2</sup> | 59.20 m <sup>2</sup>  |
|           | Porche   | 5.30 m <sup>2</sup>  | 5.30 m <sup>2</sup>   |
| Primera   | vivienda | 29.85 m <sup>2</sup> | 36,56 m <sup>2</sup>  |
|           | Porche   | 2.60 m <sup>2</sup>  | 2.60 m <sup>2</sup>   |
| Total     |          | 87.15 m <sup>2</sup> | 103.66 m <sup>2</sup> |
| Jardín .  |          |                      | 61.60 m <sup>2</sup>  |
| Тепада.   |          |                      | 17.30 m <sup>2</sup>  |
| Piscina.  |          |                      | 10.00 m <sup>2</sup>  |
| Solarium. |          |                      | 36.00 m <sup>2</sup>  |

#### - MASTERPLAN

PLANTA BAJA

\_\_ MASTERPLAN

PLANTA PRIMERA

\_ MASTERPLAN

PLANTA SOLARIUM

"OUR EXPERIENCE IS YOUR GUARANTEE"