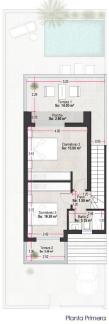

# Superficies

| Planta    | Uso      | Sup.útil             | Sup.const             |
|-----------|----------|----------------------|-----------------------|
| baja      | vivienda | 49,40 m <sup>2</sup> | 59.20 m <sup>2</sup>  |
|           | Porche   | 5.30 m <sup>2</sup>  | 5.30 m <sup>2</sup>   |
| Primera   | vivienda | 29.85 m <sup>2</sup> | 36,56 m <sup>2</sup>  |
|           | Porche   | 2.60 m <sup>2</sup>  | 2.60 m <sup>2</sup>   |
| Total     |          | 87.15 m <sup>2</sup> | 103.66 m <sup>2</sup> |
| Jardín .  |          |                      | 61.60 m <sup>2</sup>  |
| Тепада.   |          |                      | 17.30 m <sup>2</sup>  |
| Piscina.  |          |                      | 10.00 m <sup>2</sup>  |
| Solarium. |          |                      | 36.00 m <sup>2</sup>  |

#### - MASTERPLAN

PLANTA BAJA

\_\_ MASTERPLAN

PLANTA PRIMERA

\_ MASTERPLAN

PLANTA SOLARIUM

"OUR EXPERIENCE IS YOUR GUARANTEE"