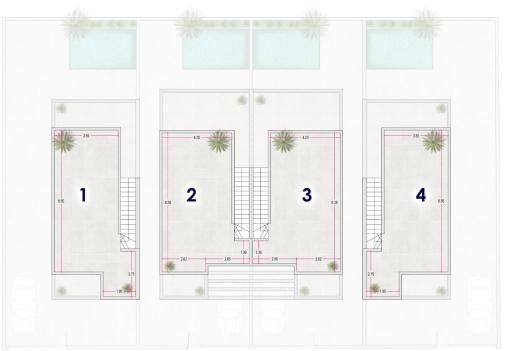

#### Parcela General

# Superficies

| Planta    | Uso      | Sup.útil             | Sup.const             |
|-----------|----------|----------------------|-----------------------|
| baja      | vivienda | 49,40 m <sup>2</sup> | 59.20 m <sup>2</sup>  |
|           | Porche   | 5.30 m <sup>2</sup>  | 5.30 m <sup>2</sup>   |
| Primera   | vivienda | 29.85 m <sup>2</sup> | 36,56 m <sup>2</sup>  |
|           | Porche   | 2.60 m <sup>2</sup>  | 2.60 m <sup>2</sup>   |
| Total     |          | 87.15 m <sup>2</sup> | 103.66 m <sup>2</sup> |
| Jardín .  |          |                      | 61.60 m <sup>2</sup>  |
| Тепада.   |          |                      | 17.30 m <sup>2</sup>  |
| Piscina.  |          |                      | 10.00 m <sup>2</sup>  |
| Solarium. |          |                      | 36.00 m <sup>2</sup>  |

Planta Baja

#### - MASTERPLAN

PLANTA BAJA

\_\_ MASTERPLAN

PLANTA PRIMERA

\_ MASTERPLAN

PLANTA SOLARIUM

"OUR EXPERIENCE IS YOUR GUARANTEE"