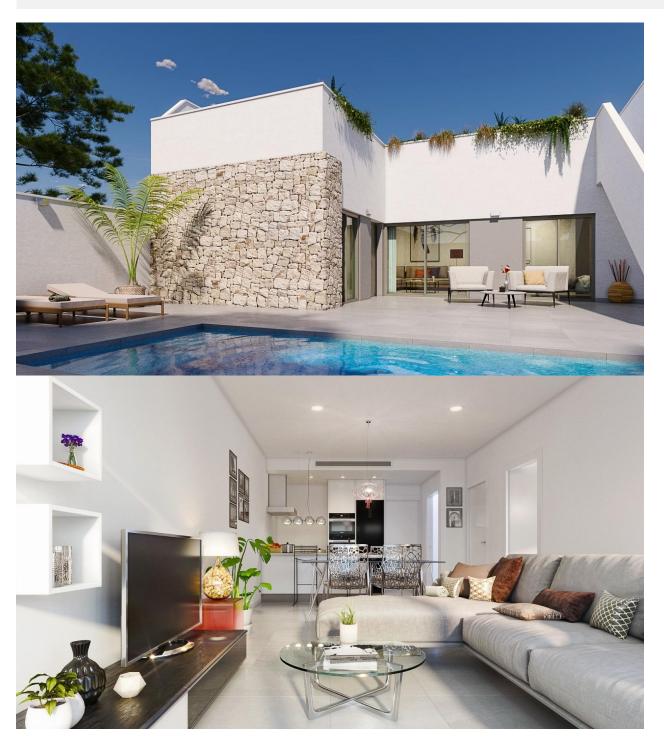

#### **DESCRIPTION**

NEW BUILD TOWNHOUSES IN PILAR DE LA HORADADA New Build townhouses located in Pilar de la Horadada. Townhouses build on 1 floor and has private solarium, 2 bedrooms, 2 bathrooms, open plan kitchen with the living room, garden with parking space. An options for a private pool at an extra cost. Properties located a few meters from all services and the centre. Pilar de la Horadada is a typical Spanish village in the most southern part of the Costa Blanca. The large main street has supermarkets, lots of shops, restaurants and bars and some lovely squares. The beautiful beaches of Torre de la Horadada and Mil Palmeras with fine sand promenade is just 5 minutes away. In Pilar de la Horadada there is also a well-developed cycling and walking path network, and there is also a large offer of various sports activities. Lo Romero 18 hole golf course is just a short drive from town. The airports of Corvera (Murcia) and Alicante are respectively 40 and 55 minutes away.

# GARDEN AND TERRACES

- Open terrace
- Exterior lights
- Landscaped
- Fenced
- Stone walls
- Private garden