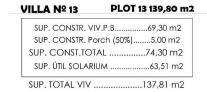

REF: # 12271 PILAR DE LA HORADADA

| INFO              |                         |
|-------------------|-------------------------|
| PRICE:            | 315.900 €               |
| PROPERTY<br>TYPE: | Townhouse               |
| CITY:             | Pilar De La<br>Horadada |
| BEDROOMS:         | 2                       |
| Bathrooms:        | 2                       |
| Build ( m2 ):     | 69                      |
| Plot ( m2 ):      | 139                     |
| Terrace ( m2 ):   | 73                      |
| Year:             | -                       |
| Floor:            | -                       |
| Old price         |                         |

# Plot nº13

P1 / FIRST FL.

"OUR EXPERIENCE IS YOUR GUARANTEE"