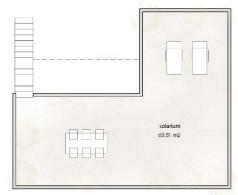

#### **DESCRIPTION**

NEW BUILD TOWNHOUSES IN PILAR DE LA HORADADA New Build townhouses located in Pilar de la Horadada. Townhouses build on 1 floor and has private solarium, 2 bedrooms, 2 bathrooms, open plan kitchen with the living room, garden with parking space. An options for a private pool at an extra cost. Properties located a few meters from all services and the centre. Pilar de la Horadada is a typical Spanish village in the most southern part of the Costa Blanca. The large main street has supermarkets, lots of shops, restaurants and bars and some lovely squares. The beautiful beaches of Torre de la Horadada and Mil Palmeras with fine sand promenade is just 5 minutes away. In Pilar de la Horadada there is also a well-developed cycling and walking path network, and there is also a large offer of various sports activities. Lo Romero 18 hole golf course is just a short drive from town. The airports of Corvera (Murcia) and Alicante are respectively 40 and 55 minutes away.

# Plot nº13

P1 / FIRST FL.

"OUR EXPERIENCE IS YOUR GUARANTEE"