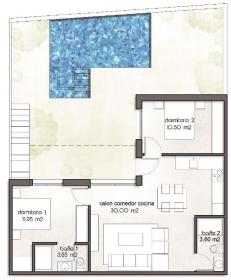

# Plot nº13

P1 / FIRST FL.

"OUR EXPERIENCE IS YOUR GUARANTEE"

#### **DESCRIPTION**

NEW BUILD TOWNHOUSES IN PILAR DE LA HORADADA New Build townhouses located in Pilar de la Horadada. Townhouses build on 1 floor and has private solarium, 2 bedrooms, 2 bathrooms, open plan kitchen with the living room, garden with parking space. An options for a private pool at an extra cost. Properties located a few meters from all services and the centre. Pilar de la Horadada is a typical Spanish village in the most southern part of the Costa Blanca. The large main street has supermarkets, lots of shops, restaurants and bars and some lovely squares. The beautiful beaches of Torre de la Horadada and Mil Palmeras with fine sand promenade is just 5 minutes away. In Pilar de la Horadada there is also a well-developed cycling and walking path network, and there is also a large offer of various sports activities. Lo Romero 18 hole golf course is just a short drive from town. The airports of Corvera (Murcia) and Alicante are respectively 40 and 55 minutes away.