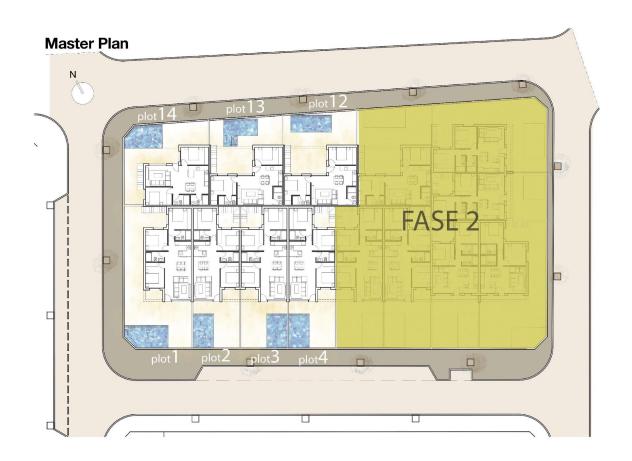

of Corvera (Murcia) and Alicante are respectively 40 and 55 minutes away.

#### **ENERGETIC CERTIFIED**



## **STYLE**

- Modern
- Contemporary

## **VIEWS**

• Panoramic views

# **AIRCONDITIONING**

• Central airconditioning

# **DISTANCE TO:**

Airport: 60 Km

#### **ORIENTATION**

South west

# **FURNITURE**

Not furnished

#### **PARKING**

Parking no Cars: 1

## **MAIN LIVING AREA**

• Bathroom en-suite

### **FLOARING**

• Tile floors

#### **KITCHEN**

- Open kitchen
- Equipped kitchen
- Granite countertop

# GARDEN AND TERRACES

- Open terrace
- Exterior lights
- Landscaped
- Fenced
- Stone walls
- Private garden

#### **HEATING**

• Central electric heating

# **EXTRA**

- Built in wardrobes
- · Reinforced door
- Double glazed windows







# Plot nº13









P1 / FIRST FL.







"OUR EXPERIENCE IS YOUR GUARANTEE"