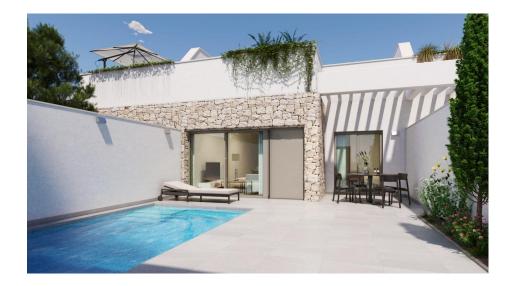

#### DESCRIPTION

NEW BUILD TOWNHOUSES IN PILAR DE LA HORADADA New Build townhouses located in Pilar de la Horadada. Townhouses build on 1 floor and has private solarium, 3 bedrooms, 2 bathrooms, open plan kitchen with the living room, garden with parking space. An options for a private pool at an extra cost. Properties located a few meters from all services and the centre. Pilar de la Horadada is a typical Spanish village in the most southern part of the Costa Blanca. The large main street has supermarkets, lots of shops, restaurants and bars and some lovely squares. The beautiful beaches of Torre de la Horadada and Mil Palmeras with fine sand promenade is just 5 minutes away. In Pilar de la Horadada there is also a well-developed cycling and walking path network, and there is also a large offer of various sports activities. Lo Romero 18 hole golf course is just a short drive from town. The airports of Corvera (Murcia) and Alicante are respectively 40 and 55 minutes away.

### GARDEN AND TERRACES

Fenced

• Private garden