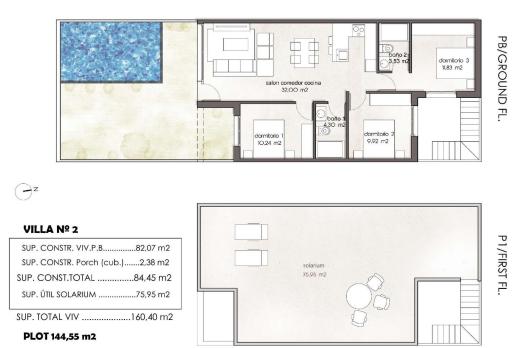

## PILAR DE LA HORADADA

| INFO              |                         |
|-------------------|-------------------------|
| PRICE:            | 355.900 €               |
| PROPERTY<br>TYPE: | Townhouse               |
| CITY:             | Pilar De La<br>Horadada |
| BEDROOMS:         | 3                       |
| Bathrooms:        | 2                       |
| Build ( m2 ):     | 82                      |
| Plot ( m2 ):      | 144                     |
| Terrace ( m2 ):   | 86                      |
| Year:             | -                       |
| Floor:            | -                       |
| Old price         | -                       |

## Plot n°2