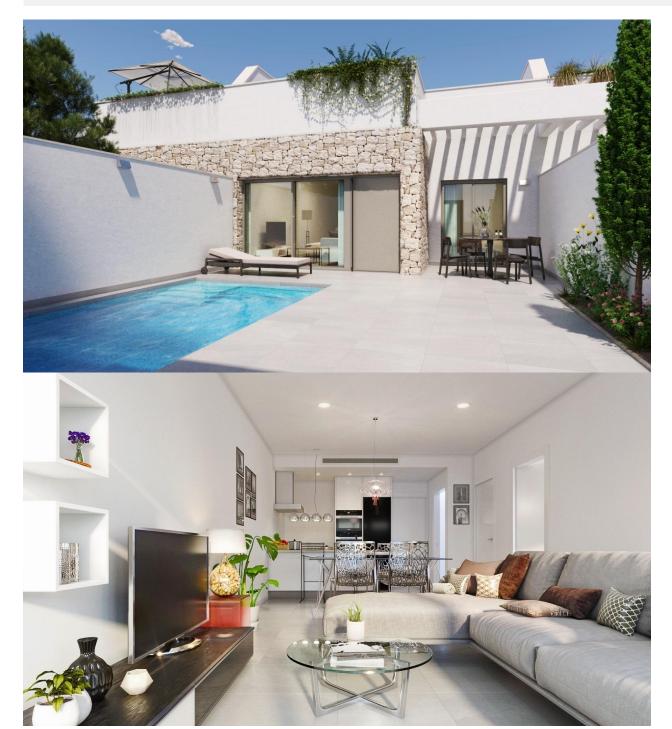

#### DESCRIPTION

NEW BUILD TOWNHOUSES IN PILAR DE LA HORADADA New Build townhouses located in Pilar de la Horadada. Townhouses build on 1 floor and has private solarium, 3 bedrooms, 2 bathrooms, open plan kitchen with the living room, garden with parking space. An options for a private pool at an extra cost. Properties located a few meters from all services and the centre. Pilar de la Horadada is a typical Spanish village in the most southern part of the Costa Blanca. The large main street has supermarkets, lots of shops, restaurants and bars and some lovely squares. The beautiful beaches of Torre de la Horadada and Mil Palmeras with fine sand promenade is just 5 minutes away. In Pilar de la Horadada there is also a well-developed cycling and walking path network, and there is also a large offer of various sports activities. Lo Romero 18 hole golf course is just a short drive from town. The airports of Corvera (Murcia) and Alicante are respectively 40 and 55 minutes away.

### GARDEN AND TERRACES

Fenced

• Private garden

# PROPERTY GALLERY