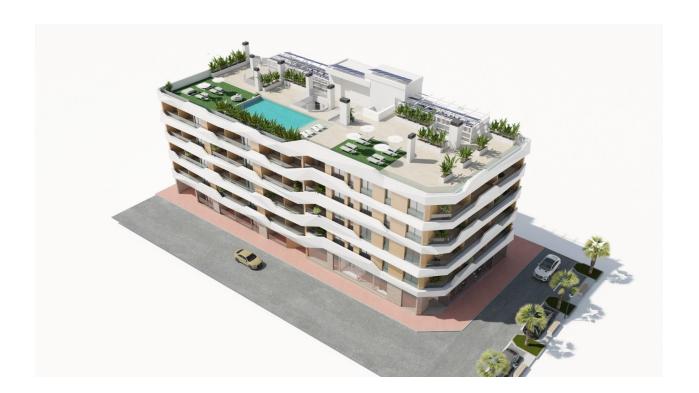

### **DESCRIPTION**

NEW BUILD RESIDENTIAL IN GUARDAMAR DEL SEGURA - only 100m to the beach! New Build residential of apartments and penthouses in Guardamar del Segura. This outstanding building is the perfect choice thanks to its proximity to the beach and a wide range of services. Its facilities will include a swimming pool and rooftop solarium, providing a space for residents to relax and enjoy. Modern properties with 2 and 3 bedrooms, 2 bathrooms, a bright living-dining room with integrated kitchen and a cosy terrace. All properties will be equipped with air conditioning and home automation, allowing residents to control and automate various aspects of the home, providing comfort and energy efficiency. The kitchen will feature high quality appliances, including oven, dishwasher, fridge-freezer, extractor hood and induction hob, ensuring a functional and modern space for cooking and enjoying meals with company. In addition, there is the option to purchase a parking space and storage room in the same building, providing greater convenience and storage space for residents. Residential is in a