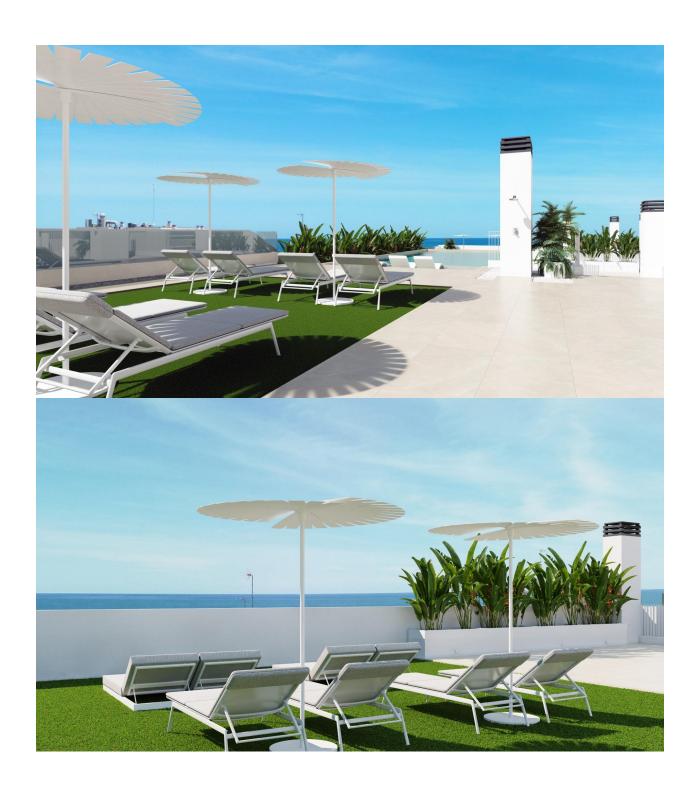

### **DESCRIPTION**

NEW BUILD RESIDENTIAL IN GUARDAMAR DEL SEGURA - only 100m to the beach! New Build residential of apartments and penthouses in Guardamar del Segura. This outstanding building is the perfect choice thanks to its proximity to the beach and a wide range of services. Its facilities will include a swimming pool and rooftop solarium, providing a space for residents to relax and enjoy. Modern properties with 2 and 3 bedrooms, 2 bathrooms, a bright living-dining room with integrated kitchen and a cosy terrace. All properties will be equipped with air conditioning and home automation, allowing residents to control and automate various aspects of the home, providing comfort and energy efficiency. The kitchen will feature high quality appliances, including oven, dishwasher, fridge-freezer, extractor hood and induction hob, ensuring a functional and modern space for cooking and enjoying meals with company. In addition, there is the option to purchase a parking space and storage room in the same building, providing greater convenience and storage space for residents. Residential is in a