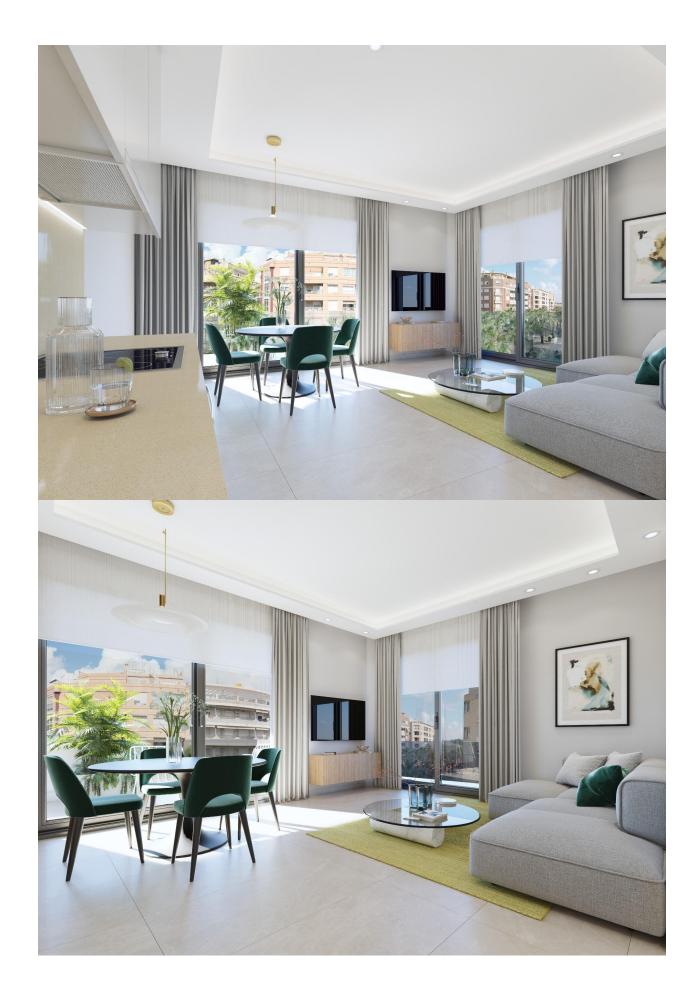

### **DESCRIPTION**

NEW BUILD RESIDENTIAL IN GUARDAMAR DEL SEGURA - only 100m to the beach! New Build residential of apartments and penthouses in Guardamar del Segura. This outstanding building is the perfect choice thanks to its proximity to the beach and a wide range of services. Its facilities will include a swimming pool and rooftop solarium, providing a space for residents to relax and enjoy. Modern properties with 2 and 3 bedrooms, 2 bathrooms, a bright living-dining room with integrated kitchen and a cosy terrace. All properties will be equipped with air conditioning and home automation, allowing residents to control and automate various aspects of the home, providing comfort and energy efficiency. The kitchen will feature high quality appliances, including oven, dishwasher, fridge-freezer, extractor hood and induction hob, ensuring a functional and modern space for cooking and enjoying meals with company. In addition, there is the option to purchase a parking space and storage room in the same building, providing greater convenience and storage space for residents. Residential is in a