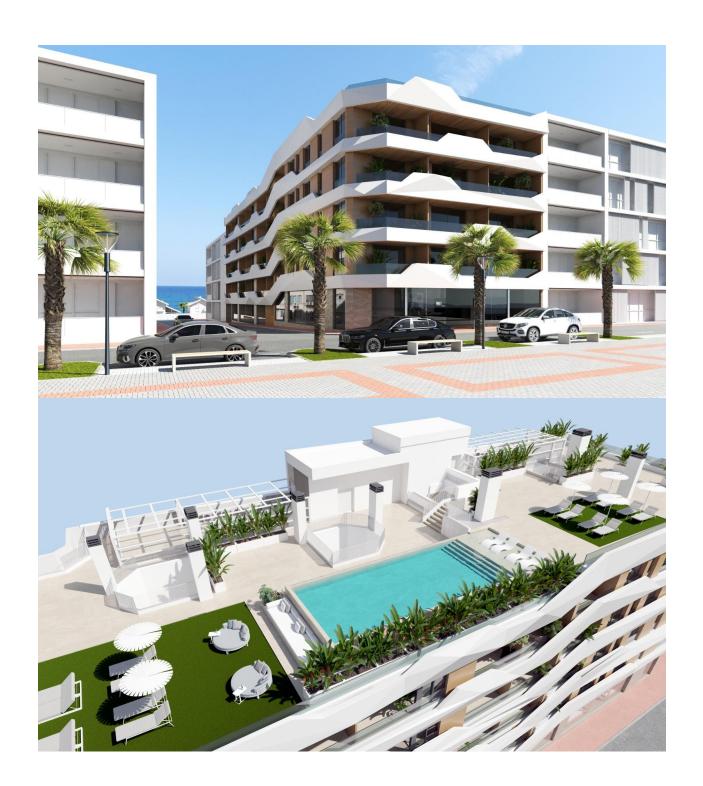

### **DESCRIPTION**

NEW BUILD RESIDENTIAL IN GUARDAMAR DEL SEGURA - only 100m to the beach! New Build residential of apartments and penthouses in Guardamar del Segura. This outstanding building is the perfect choice thanks to its proximity to the beach and a wide range of services. Its facilities will include a swimming pool and rooftop solarium, providing a space for residents to relax and enjoy. Modern properties with 2 and 3 bedrooms, 2 bathrooms, a bright living-dining room with integrated kitchen and a cosy terrace. All properties will be equipped with air conditioning and home automation, allowing residents to control and automate various aspects of the home, providing comfort and energy efficiency. The kitchen will feature high quality appliances, including oven, dishwasher, fridge-freezer, extractor hood and induction hob, ensuring a functional and modern space for cooking and enjoying meals with company. In addition, there is the option to purchase a parking space and storage room in the same building, providing greater convenience and storage space for residents. Residential is in a

privileged location, close to the beach and surrounded by a wide variety of services and amenities, such as restaurants, shops, supermarkets and leisure areas. Guardamar del Segura, known for its beautiful fine sandy beaches and natural environment, offers a quiet and relaxed lifestyle, without renouncing the necessary facilities within easy reach.