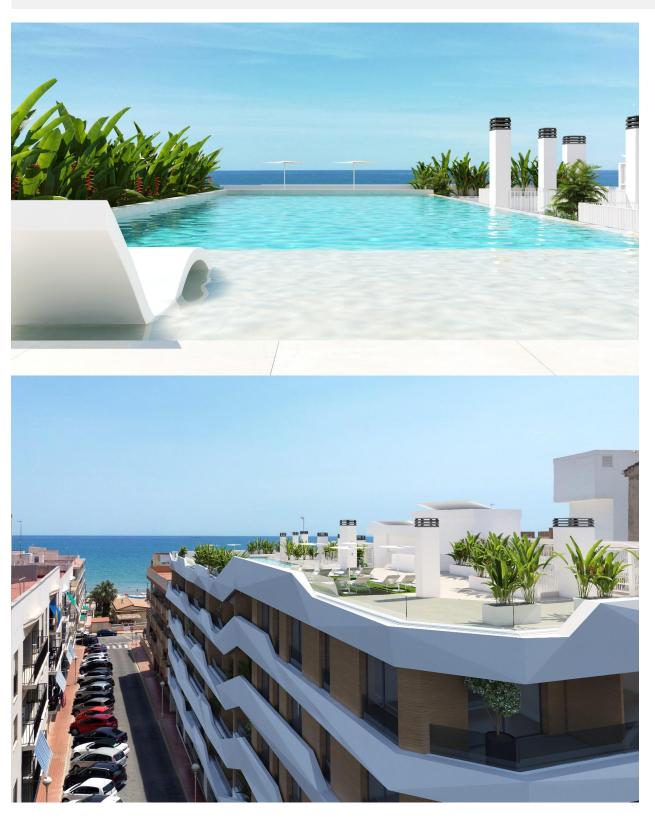

### **DESCRIPTION**

NEW BUILD RESIDENTIAL IN GUARDAMAR DEL SEGURA - only 100m to the beach! New Build residential of apartments and penthouses in Guardamar del Segura. This outstanding building is the perfect choice thanks to its proximity to the beach and a wide range of services. Its facilities will include a swimming pool and rooftop solarium, providing a space for residents to relax and enjoy. Modern properties with 2 and 3 bedrooms, 2 bathrooms, a bright living-dining room with integrated kitchen and a cosy terrace. All properties will be equipped with air conditioning and home automation, allowing residents to control and automate various aspects of the home, providing comfort and energy efficiency. The kitchen will feature high quality appliances, including oven, dishwasher, fridge-freezer, extractor hood and induction hob, ensuring a functional and modern space for cooking and enjoying meals with company. In addition, there is the option to purchase a parking space and storage room in the same building, providing greater convenience and storage space for residents. Residential is in a

privileged location, close to the beach and surrounded by a wide variety of services and amenities, such as restaurants, shops, supermarkets and leisure areas. Guardamar del Segura, known for its beautiful fine sandy beaches and natural environment, offers a quiet and relaxed lifestyle, without renouncing the necessary facilities within easy reach.