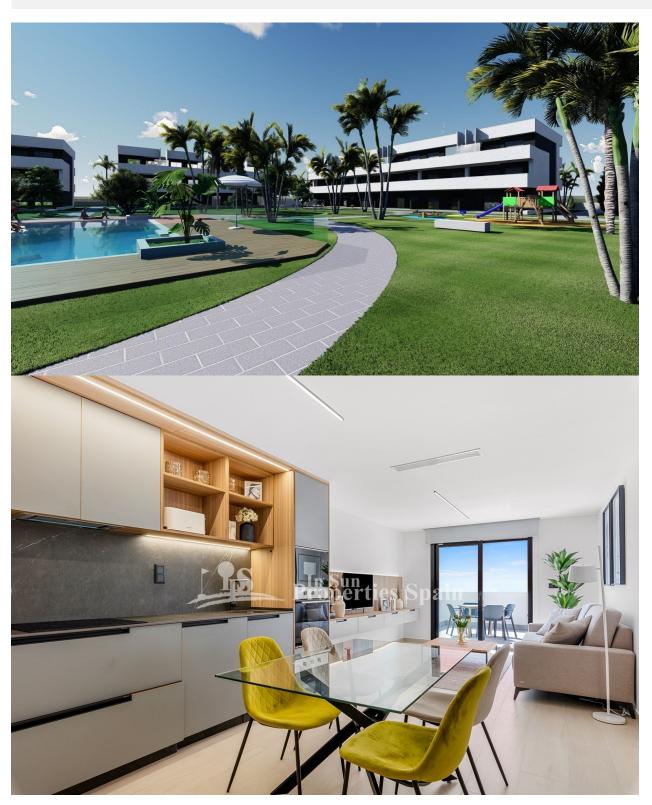

#### **DESCRIPTION**

NEW BUILD RESIDENTIAL COMPLEX IN EL RASO - Apartments with TOURIST LICENCE - WONDERFUL INVESTMENT OPPORTUNITY! New Build gated residential complex of touristic apartments in El Raso. Guardamar del Segura. his new residential complex will consist of 78 touristic apartments and penthouses distributed on the ground floor, first floor, and second floor with solarium. All properties will have a parking space and storage room in the basement, which will be accessible from the community stairs or from the elevator on each floor. The common areas will include a pool area, reception/meeting room, outdoor gym, pétanque area, mini-golf, and spa. DETAILS TO HIGHLIGHT IN OUR NEW DEVELOPMENT - RENTAL-ALLOWED HOUSING - These apartments offer something that no other can in this residential area. You can enjoy your home for 4 months a year for personal use, and the rest of the year rented out, where you can obtain profitability without having to worry about anything, as a specialized rental company will manage everything for you. FULLY FURNISHED HOMES - all the homes in our new project will be fully furnished and ready to live in, with lighting,

furniture, appliances, and fully finished bathrooms. VARIOUS TYPES OF HOUSING TO CHOOSE FROM: We offer various types of housing to choose from in different orientations. 2 bedrooms, 2 bathrooms and 3 bedrooms, 2 bathrooms. All 3-bedroom homes will be corner units, making them even more exclusive for clients. Among these, we offer homes with South, East, and West orientations. All with terraces/porches facing the green area and Laguna de La Mata. UNBEATABLE VIEWS OF THE LAGUNA DE LA MATA: From all the first and second-floor homes in our new development, you can enjoy privileged views of the Laguna de La Mata. Being the last development adjacent to it, you will have a dreamlike panorama of this natural setting. PROXIMITY TO THE BEACH - Just 10 minutes by car or 15 minutes by bike, you can enjoy Moncayo Beach. CLOSE TO SHOPPING CENTERS AND URBAN AREAS - Located just 10 minutes by car from the Habaneras shopping centre, 9 minutes from the dining and entertainment area of Ciudad Quesada, or 8 minutes from the centre of Guardamar del Segura, making our development have an unbeatable location. GOLF COURSES: For lovers of this sport, it's worth mentioning that just 15 minutes by car, you can enjoy one of the best golf courses in Spain, located in the La Finca de Algorfa urbanization. Also, note the beautiful golf courses of La Marquesa and Vistabella, which are 10 and 20 minutes by car respectively. Complex located 30 minutes from Alicante airport and 1 hour Murcia - Corvera airport.