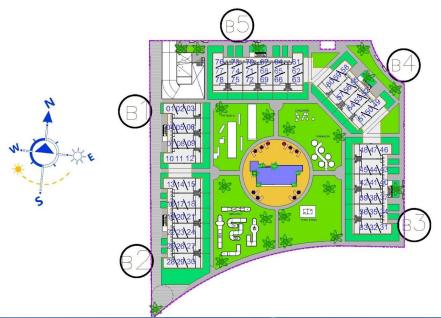

#### **DESCRIPTION**

NEW BUILD RESIDENTIAL COMPLEX IN EL RASO - Apartments with TOURIST LICENCE - WONDERFUL INVESTMENT OPPORTUNITY! New Build gated residential complex of touristic apartments in El Raso. Guardamar del Segura. his new residential complex will consist of 78 touristic apartments and penthouses distributed on the ground floor, first floor, and second floor with solarium. All properties will have a parking space and storage room in the basement, which will be accessible from the community stairs or from the elevator on each floor. The common areas will include a pool area, reception/meeting room, outdoor gym, pétanque area, mini-golf, and spa. DETAILS TO HIGHLIGHT IN OUR NEW DEVELOPMENT - RENTAL-ALLOWED HOUSING - These apartments offer something that no other can in this residential area. You can enjoy your home for 4 months a year for personal use, and the rest of the year rented out, where you can obtain profitability without having to worry about anything, as a specialized rental company will manage everything for you. FULLY FURNISHED HOMES - all the homes in our new project will be fully furnished and ready to live in, with lighting,

furniture, appliances, and fully finished bathrooms. VARIOUS TYPES OF HOUSING TO CHOOSE FROM: We offer various types of housing to choose from in different orientations. 2 bedrooms, 2 bathrooms and 3 bedrooms, 2 bathrooms. All 3-bedroom homes will be corner units, making them even more exclusive for clients. Among these, we offer homes with South, East, and West orientations. All with terraces/porches facing the green area and Laguna de La Mata. UNBEATABLE VIEWS OF THE LAGUNA DE LA MATA: From all the first and second-floor homes in our new development, you can enjoy privileged views of the Laguna de La Mata. Being the last development adjacent to it, you will have a dreamlike panorama of this natural setting. PROXIMITY TO THE BEACH - Just 10 minutes by car or 15 minutes by bike, you can enjoy Moncayo Beach. CLOSE TO SHOPPING CENTERS AND URBAN AREAS - Located just 10 minutes by car from the Habaneras shopping centre, 9 minutes from the dining and entertainment area of Ciudad Quesada, or 8 minutes from the centre of Guardamar del Segura, making our development have an unbeatable location. GOLF COURSES: For lovers of this sport, it's worth mentioning that just 15 minutes by car, you can enjoy one of the best golf courses in Spain, located in the La Finca de Algorfa urbanization. Also, note the beautiful golf courses of La Marquesa and Vistabella, which are 10 and 20 minutes by car respectively. Complex located 30 minutes from Alicante airport and 1 hour Murcia - Corvera airport.