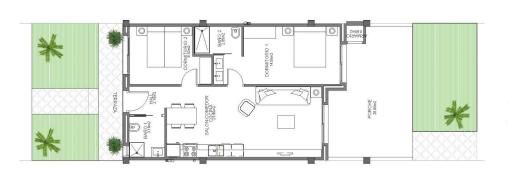

## SUPERFICIES(M2)

| VIVIENDA | 64,10* |
|----------|--------|
| PORCHE   | 20,80  |
| ARMARIO  | 0,90   |
| TOTAL    | 85,80  |

TERRAZA.....5,00 JARDIN.....30,00

JARDIN \_ 35,00

JAKU...
SUP. CONSTRUIDAS
2 DORMITORIOS
2 BAÑOS

Planta Baja

"OUR EXPERIENCE IS YOUR GUARANTEE"