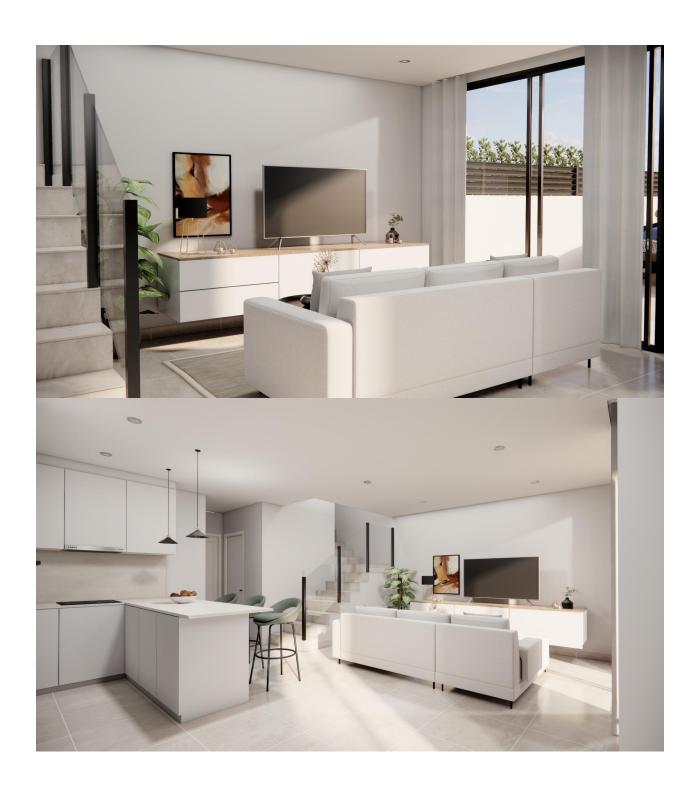

## DESCRIPTION

NEW BUILD SEMI-DETACHED VILLA IN ROJALES New Build modern residential of townhouses and semi-detached villa in Rojales. Villa has 3 bedrooms, 3 bathrooms, guest toilet, open plan kitchen with living area and direct access to the terrace, private garden with the parking space. An options for a solarium and a private pool at an extra cost. Rojales it is a lovely village with all services such as supermarkets, pharmacies, banks, restaurants and natural park located very close by. There a 3 golf courses nearby and the blue flag beaches are just a short 10 minute drive away, as well as water parks in nearby Rojales and Torrevieja. Alicante & Murcia airports are 45 minutes drive away.