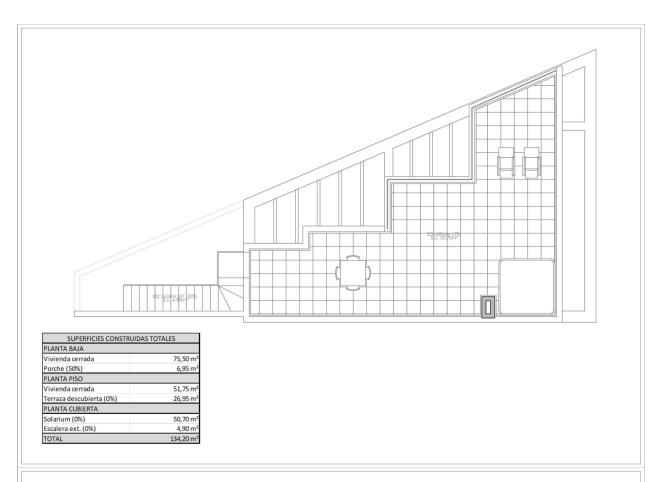

Parking no Cars: 1

Fenced

| SUPERFICIES CONSTRUIDA   | AS TOTALES |
|--------------------------|------------|
| PLANTA BAJA              |            |
| Vivienda cerrada         | 75,50 m    |
| Porche (50%)             | 6,95 m     |
| PLANTA PISO              |            |
| Vivienda cerrada         | 51,75 m    |
| Terraza descubierta (0%) | 26,95 m    |
| PLANTA CUBIERTA          |            |
| Solarium (0%)            | 50,70 m    |
| Escalera ext. (0%)       | 4,90 m     |
| TOTAL                    | 134,20 m   |