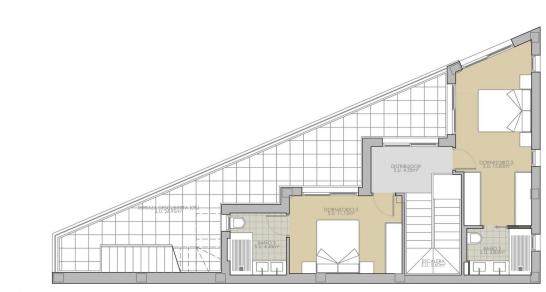

## DESCRIPTION

NEW BUILD SEMI-DETACHED VILLA IN ROJALES New Build modern residential of townhouses and semi-detached villa in Rojales. Villa has 3 bedrooms, 3 bathrooms, guest toilet, open plan kitchen with living area and direct access to the terrace, private garden with the parking space. An options for a solarium and a private pool at an extra cost. Rojales it is a lovely village with all services such as supermarkets, pharmacies, banks, restaurants and natural park located very close by. There a 3 golf courses nearby and the blue flag beaches are just a short 10 minute drive away, as well as water parks in nearby Rojales and Torrevieja. Alicante & Murcia airports are 45 minutes drive away.