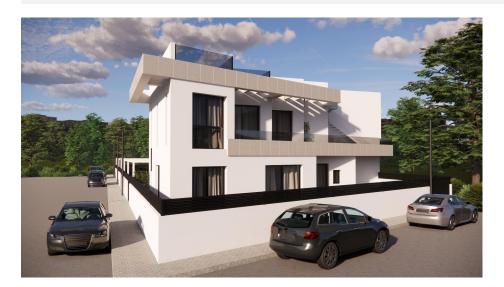

INFO

REF: # 12245 ROJALES (BENIMAR)

| IIII O          |                      |
|-----------------|----------------------|
| PRICE:          | 443.900 €            |
| PROPERTY TYPE:  | Villa                |
| CITY:           | Rojales<br>(Benimar) |
| BEDROOMS:       | 3                    |
| Bathrooms:      | 3                    |
| Build ( m2 ):   | 137                  |
| Plot ( m2 ):    | 205                  |
| Terrace ( m2 ): | 31                   |
| Year:           | -                    |
| Floor:          | -                    |
| Old price       | -                    |

## DESCRIPTION

NEW BUILD SEMI-DETACHED VILLA IN ROJALES New Build modern residential of townhouses and semi-detached villa in Rojales. Villa has 3 bedrooms, 3 bathrooms, guest toilet, open plan kitchen with living area and direct access to the terrace, private garden with the parking space. An options for a solarium and a private pool at an extra cost. Rojales it is a lovely village with all services such as supermarkets, pharmacies, banks, restaurants and natural park located very close by. There a 3 golf courses nearby and the blue flag beaches are just a short 10 minute drive away, as well as water parks in nearby Rojales and Torrevieja. Alicante & Murcia airports are 45 minutes drive away.