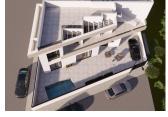

Parking no Cars: 1

Fenced

| SUPERFICIES CONSTRUIDA   | AS TOTALES |
|--------------------------|------------|
| PLANTA BAJA              |            |
| Vivienda cerrada         | 75,50 m    |
| Porche (50%)             | 6,95 m     |
| PLANTA PISO              |            |
| Vivienda cerrada         | 51,75 m    |
| Terraza descubierta (0%) | 26,95 m    |
| PLANTA CUBIERTA          |            |
| Solarium (0%)            | 50,70 m    |
| Escalera ext. (0%)       | 4,90 m     |
| TOTAL                    | 134,20 m   |