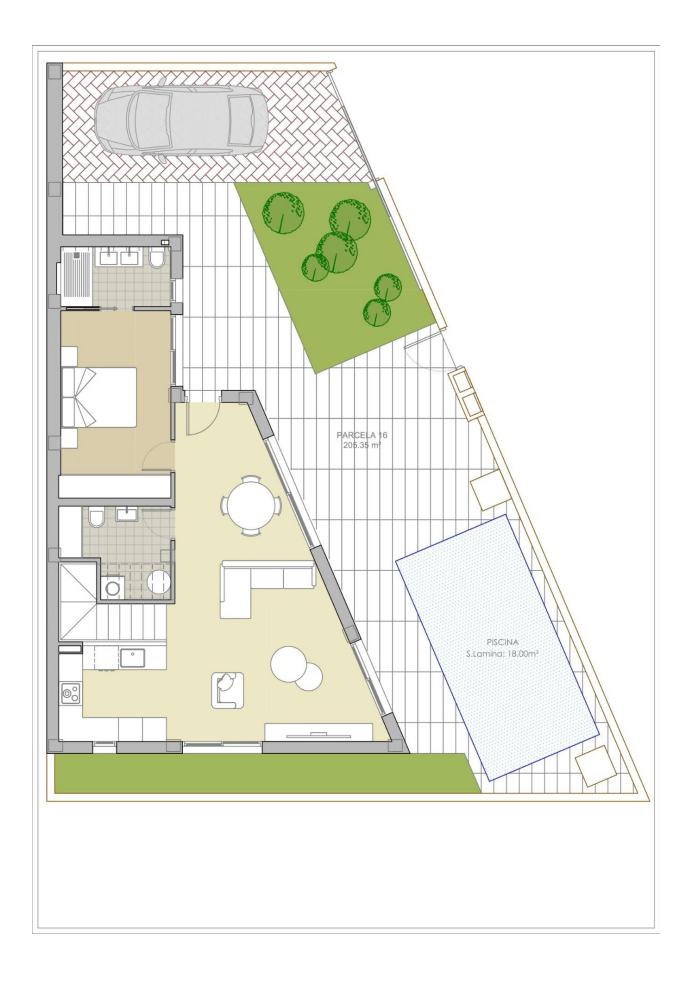

## DESCRIPTION

NEW BUILD SEMI-DETACHED VILLA IN ROJALES New Build modern residential of townhouses and semi-detached villa in Rojales. Villa has 3 bedrooms, 3 bathrooms, guest toilet, open plan kitchen with living area and direct access to the terrace, private garden with the parking space. An options for a solarium and a private pool at an extra cost. Rojales it is a lovely village with all services such as supermarkets, pharmacies, banks, restaurants and natural park located very close by. There a 3 golf courses nearby and the blue flag beaches are just a short 10 minute drive away, as well as water parks in nearby Rojales and Torrevieja. Alicante & Murcia airports are 45 minutes drive away.

## **ENERGETIC CERTIFIED**

**VIEWS** 

**AIRCONDITIONING** 

**PARKING** 

GARDEN AND TERRACES

• Private garden

• Panoramic views

• Central airconditioning