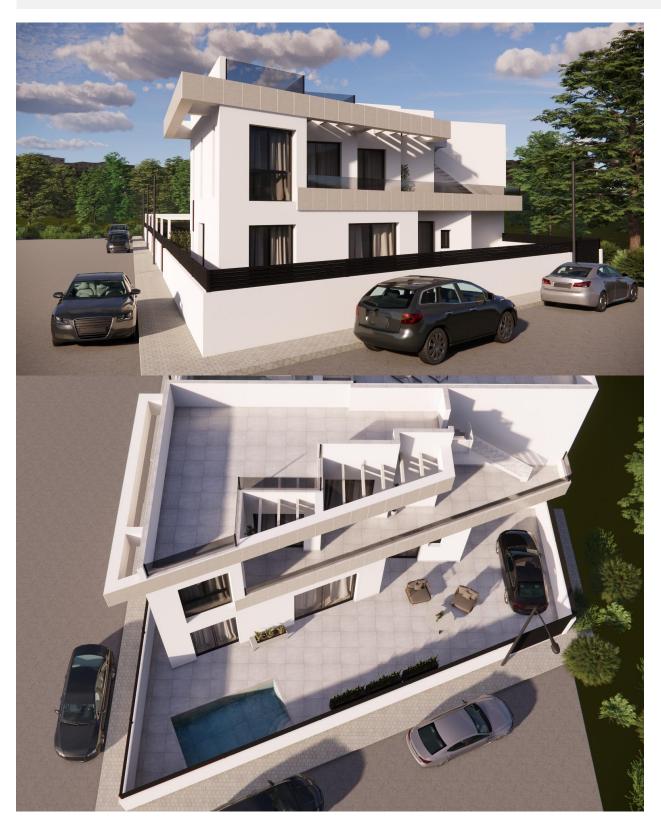

## DESCRIPTION

NEW BUILD SEMI-DETACHED VILLA IN ROJALES New Build modern residential of townhouses and semi-detached villa in Rojales. Villa has 3 bedrooms, 3 bathrooms, guest toilet, open plan kitchen with living area and direct access to the terrace, private garden with the parking space. An options for a solarium and a private pool at an extra cost. Rojales it is a lovely village with all services such as supermarkets, pharmacies, banks, restaurants and natural park located very close by. There a 3 golf courses nearby and the blue flag beaches are just a short 10 minute drive away, as well as water parks in nearby Rojales and Torrevieja. Alicante & Murcia airports are 45 minutes drive away.

Parking no Cars: 1

Fenced

| SUPERFICIES CONSTRUIDA   | AS TOTALES |
|--------------------------|------------|
| PLANTA BAJA              |            |
| Vivienda cerrada         | 75,50 m    |
| Porche (50%)             | 6,95 m     |
| PLANTA PISO              |            |
| Vivienda cerrada         | 51,75 m    |
| Terraza descubierta (0%) | 26,95 m    |
| PLANTA CUBIERTA          |            |
| Solarium (0%)            | 50,70 m    |
| Escalera ext. (0%)       | 4,90 m     |
| TOTAL                    | 134,20 m   |