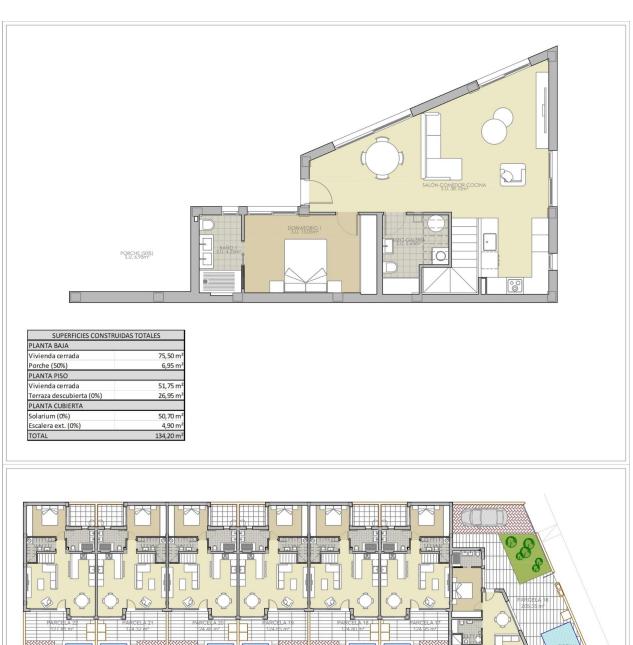

## DESCRIPTION

NEW BUILD SEMI-DETACHED VILLA IN ROJALES New Build modern residential of townhouses and semi-detached villa in Rojales. Villa has 3 bedrooms, 3 bathrooms, guest toilet, open plan kitchen with living area and direct access to the terrace, private garden with the parking space. An options for a solarium and a private pool at an extra cost. Rojales it is a lovely village with all services such as supermarkets, pharmacies, banks, restaurants and natural park located very close by. There a 3 golf courses nearby and the blue flag beaches are just a short 10 minute drive away, as well as water parks in nearby Rojales and Torrevieja. Alicante & Murcia airports are 45 minutes drive away.

Parking no Cars: 1

Fenced

| SUPERFICIES CONSTRUIDA   | AS TOTALES |
|--------------------------|------------|
| PLANTA BAJA              |            |
| Vivienda cerrada         | 75,50 m    |
| Porche (50%)             | 6,95 m     |
| PLANTA PISO              |            |
| Vivienda cerrada         | 51,75 m    |
| Terraza descubierta (0%) | 26,95 m    |
| PLANTA CUBIERTA          |            |
| Solarium (0%)            | 50,70 m    |
| Escalera ext. (0%)       | 4,90 m     |
| TOTAL                    | 134,20 m   |