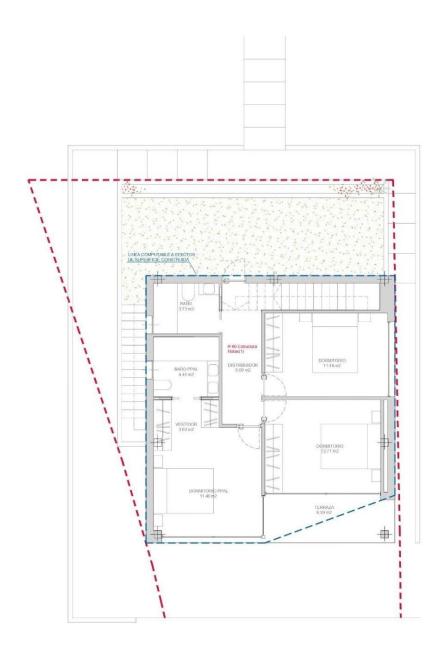

#### **DESCRIPTION**

NEW BUILD VILLAS IN PINAR DE CAMPOVERDE Modern New Build villas in Pinar de Campoverde. 2 New Build exclusive villas build over 2 floors on the plots of 700 m2, have 4 bedrooms and 3 bathrooms, infinity pool, sun lounger area and garden finished with artificial grass in areas closer to the house and pool. Fully fitted kitchen and bathrooms and preinstallation for air conditioning. Villas located in Pinar de Campoverde (Alicante), surrounded by services, sports facilities, near several Golf Courses such as Las Colinas and Lo Romero Golf, plus being 10 minute far from Mar Menor and Mediterranean beaches. The beautiful beaches of Torre de la Horadada and Mil Palmeras with fine sand promenade is 10 minutes drive away. The airports of Corvera (Murcia) and Alicante are respectively 40 and 55 minutes away.

# 1ª PLANTA