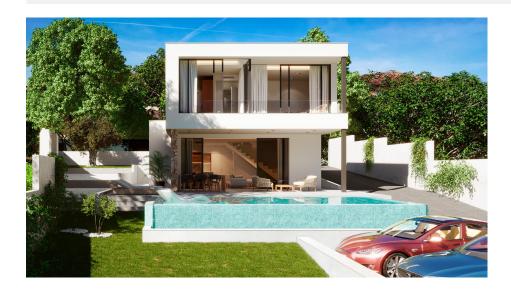

#### **DESCRIPTION**

NEW BUILD VILLAS IN PINAR DE CAMPOVERDE Modern New Build villas in Pinar de Campoverde. 2 New Build exclusive villas build over 2 floors on the plots of 700 m2, have 4 bedrooms and 3 bathrooms, infinity pool, sun lounger area and garden finished with artificial grass in areas closer to the house and pool. Fully fitted kitchen and bathrooms and preinstallation for air conditioning. Villas located in Pinar de Campoverde (Alicante), surrounded by services, sports facilities, near several Golf Courses such as Las Colinas and Lo Romero Golf, plus being 10 minute far from Mar Menor and Mediterranean beaches. The beautiful beaches of Torre de la Horadada and Mil Palmeras with fine sand promenade is 10 minutes drive away. The airports of Corvera (Murcia) and Alicante are respectively 40 and 55 minutes away.