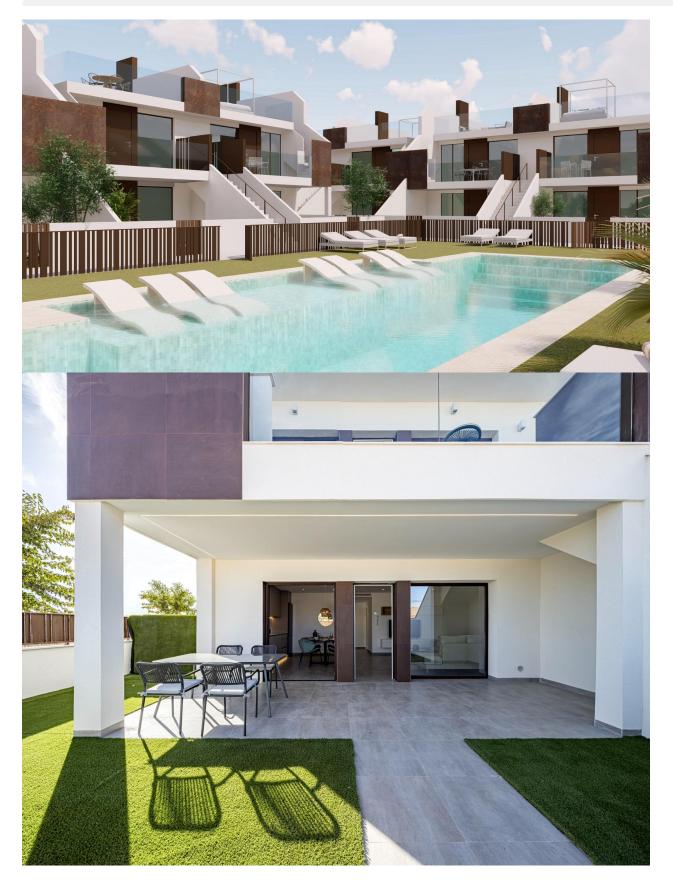

#### DESCRIPTION

NEW BUILD RESIDENTIAL OF BUNGALOW APARTMENTS IN PILAR DE LA HORADADA New Build an exclusive residential complex made up of 22 top quality bungalow apartments with PORCELANOSA finishes in Pilar de la Horadada. Modern bungalows of 2 bedrooms, 2 bathrooms, open plan kitchen with living room, fitted wardrobes. The ground floor homes have a large garden finished in artificial grass and on the top floor you will enjoy the sun all year round on the terrace and solarium, as well as the communal area with swimming pool and a convenient parking space. Pilar de la Horadada is a typical Spanish village in the most southern part of the Costa Blanca. The large main street has supermarkets, lots of shops, restaurants and bars and some lovely squares. The beautiful beaches of Torre de la Horadada and Mil Palmeras with fine sand promenade is just 5 minutes away. The airports of Corvera (Murcia) and Alicante are respectively 40 and 55 minutes away.

#### GARDEN AND TERRACES

- Fruit trees
- Fenced
- Private garden