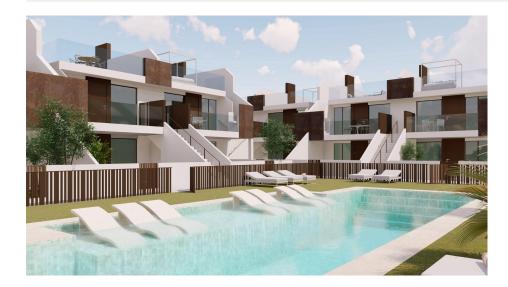

#### DESCRIPTION

NEW BUILD RESIDENTIAL OF BUNGALOW APARTMENTS IN PILAR DE LA HORADADA New Build an exclusive residential complex made up of 22 top quality bungalow apartments with PORCELANOSA finishes in Pilar de la Horadada. Modern bungalows of 2 bedrooms, 2 bathrooms, open plan kitchen with living room, fitted wardrobes. The ground floor homes have a large garden finished in artificial grass and on the top floor you will enjoy the sun all year round on the terrace and solarium, as well as the communal area with swimming pool and a convenient parking space. Pilar de la Horadada is a typical Spanish village in the most southern part of the Costa Blanca. The large main street has supermarkets, lots of shops, restaurants and bars and some lovely squares. The beautiful beaches of Torre de la Horadada and Mil Palmeras with fine sand promenade is just 5 minutes away. The airports of Corvera (Murcia) and Alicante are respectively 40 and 55 minutes away.