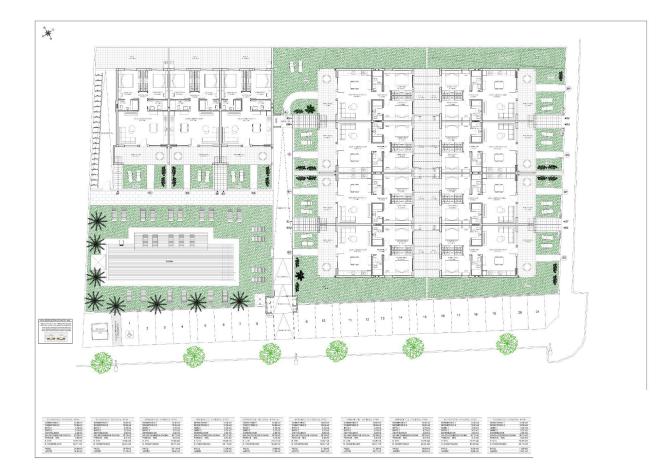

#### DESCRIPTION

NEW BUILD RESIDENTIAL OF BUNGALOW APARTMENTS IN PILAR DE LA HORADADA New Build an exclusive residential complex made up of 22 top quality bungalow apartments with PORCELANOSA finishes in Pilar de la Horadada. Modern bungalows of 2 bedrooms, 2 bathrooms, open plan kitchen with living room, fitted wardrobes. The ground floor homes have a large garden finished in artificial grass and on the top floor you will enjoy the sun all year round on the terrace and solarium, as well as the communal area with swimming pool and a convenient parking space. Pilar de la Horadada is a typical Spanish village in the most southern part of the Costa Blanca. The large main street has supermarkets, lots of shops, restaurants and bars and some lovely squares. The beautiful beaches of Torre de la Horadada and Mil Palmeras with fine sand promenade is just 5 minutes away. The airports of Corvera (Murcia) and Alicante are respectively 40 and 55 minutes away.

ESTUDIO PREVIO PARA 22 VIVIENDAS CON PISCINA COMUNITARIA Y APARCAMIENTO PRIVADO PILAR DE LA HORADADA (ALICANTE)

PLANTA BAJA - VIVIENDA 8P

E:1/50 MARZO 2023

ESTOS PLANOS TIENEN CARACTER PROVISIONAL Y PUEDEN SER MODIFICADOS TANTO SU DISTRIBUCIÓN COMO SUS SUPERFICIES