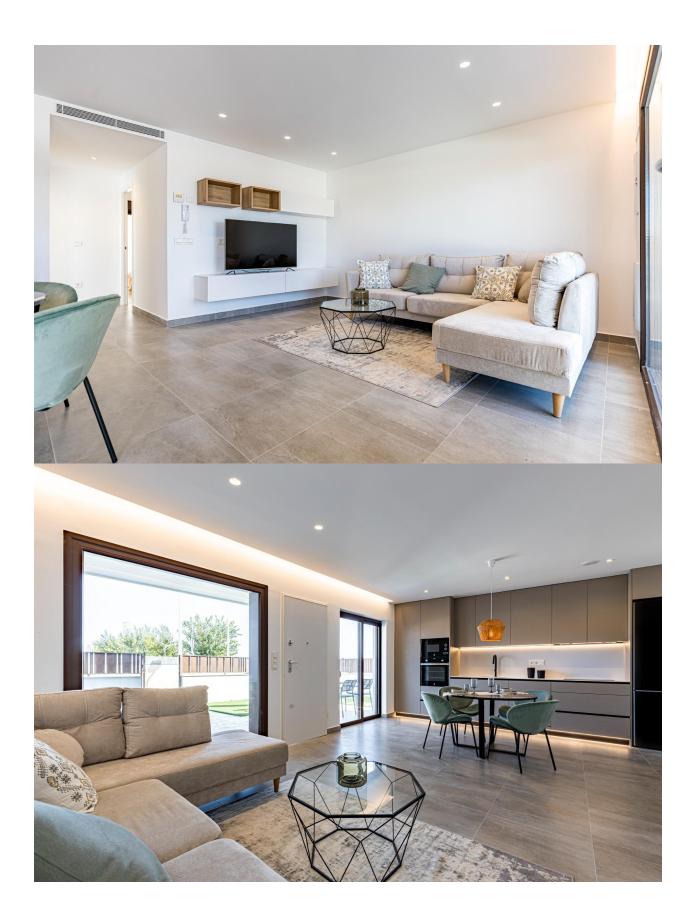

#### DESCRIPTION

NEW BUILD RESIDENTIAL OF BUNGALOW APARTMENTS IN PILAR DE LA HORADADA New Build an exclusive residential complex made up of 22 top quality bungalow apartments with PORCELANOSA finishes in Pilar de la Horadada. Modern bungalows of 2 bedrooms, 2 bathrooms, open plan kitchen with living room, fitted wardrobes. The ground floor homes have a large garden finished in artificial grass and on the top floor you will enjoy the sun all year round on the terrace and solarium, as well as the communal area with swimming pool and a convenient parking space. Pilar de la Horadada is a typical Spanish village in the most southern part of the Costa Blanca. The large main street has supermarkets, lots of shops, restaurants and bars and some lovely squares. The beautiful beaches of Torre de la Horadada and Mil Palmeras with fine sand promenade is just 5 minutes away. The airports of Corvera (Murcia) and Alicante are respectively 40 and 55 minutes away.