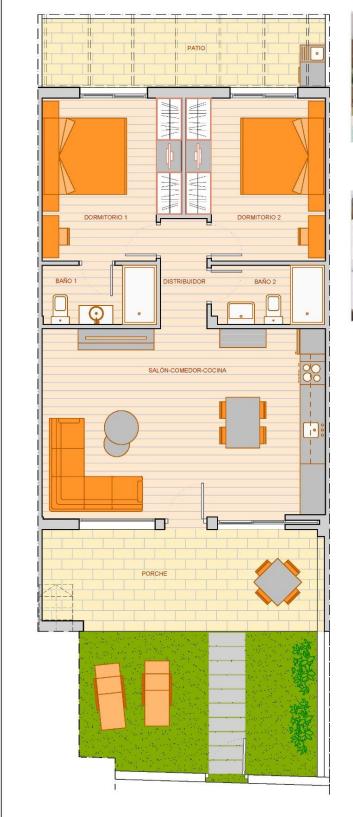

# PROPERTY GALLERY

| DORMITORIO 1         | 12,05 m2 |
|----------------------|----------|
| DORMITORIO 2         | 12,05 m2 |
| BAÑO 1               | 3,78 m2  |
| BAÑO 2               | 3,72 m2  |
| DISTRIBUIDOR         | 2,86 m2  |
| SALÓN-COMEDOR-COCINA | 30,13 m2 |
| PORCHE 50%           | 8,17 m2  |
| S. ÚTIL              | 72,76 m2 |
| S. CONSTRUIDA        | 80,42 m2 |
| S. JARDÍN            | 18,63 m2 |
| S. PATIO             | 10,89 m2 |

ESTUDIO PREVIO PARA 22 VIVIENDAS CON PISCINA COMUNITARIA Y APARCAMIENTO PRIVADO PILAR DE LA HORADADA (ALICANTE)

PLANTA BAJA - VIVIENDA 8P

E:1/50 MARZO 2023

ESTOS PLANOS TIENEN CARACTER PROVISIONAL Y PUEDEN SER MODIFICADOS TANTO SU DISTRIBUCIÓN COMO SUS SUPERFICIES