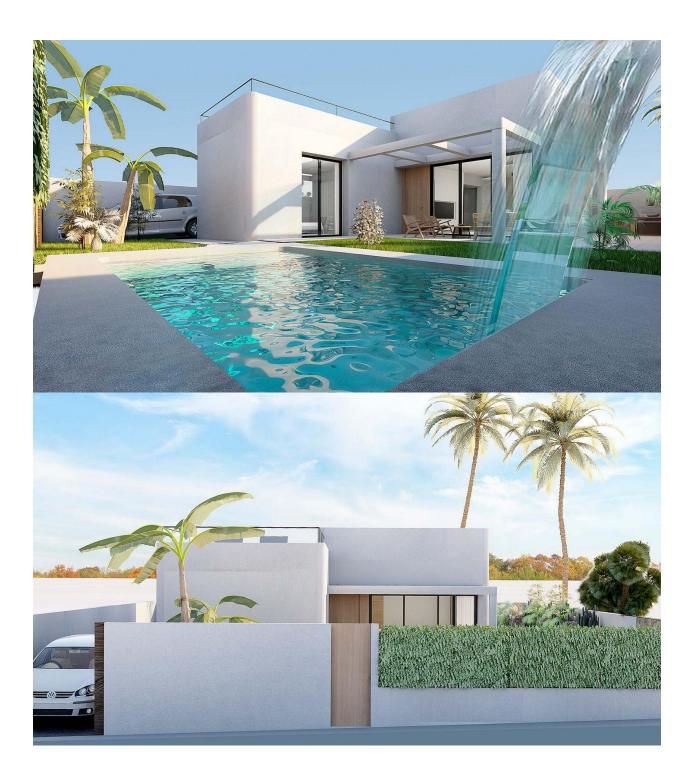

#### DESCRIPTION

NEW BUILD VILLAS IN ROJALES New Build exclusive residential with only 4 independent villas, located next to the La Marquesa Golf course in Rojales. Villa is distributed on a single main floor, with 2 large bedrooms, 2 bathrooms, and a kitchen integrated into the bright living room that gives access to the garden and pool area. The villas also have a 60meter solarium, finished with artificial grass and glass balustrade, fabulous basement that the homes have, measuring more than 80 meters, which has a laundry room and two English patios that provide light and natural ventilation. Discover this traditionally agricultural town that has become one of the favorite destinations in the interior of Vega Baja, thanks to its strategic location near the N-332 and the AP-7. Its excellent accesses allow you to reach Alicante airport in 20 minutes and enjoy the beaches of Guardamar, La Mata or Torrevieja in 15 minutes. Rojales offers a rich and varied gastronomic and leisure offer, and has the prestigious 18-hole golf course La Marquesa Golf.

#### GARDEN AND TERRACES

Fenced

• Private garden