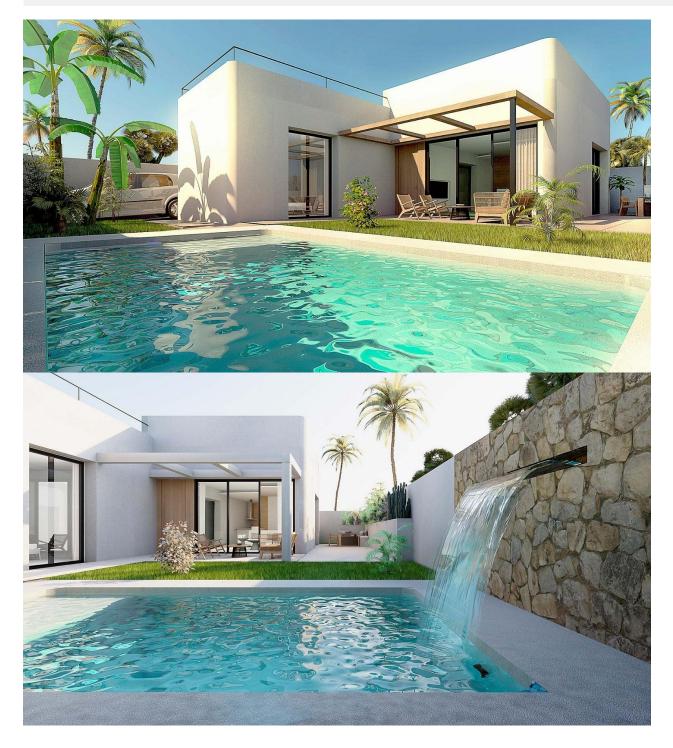

#### DESCRIPTION

NEW BUILD VILLAS IN ROJALES New Build exclusive residential with only 4 independent villas, located next to the La Marquesa Golf course in Rojales. Villa is distributed on a single main floor, with 2 large bedrooms, 2 bathrooms, and a kitchen integrated into the bright living room that gives access to the garden and pool area. The villas also have a 60meter solarium, finished with artificial grass and glass balustrade, fabulous basement that the homes have, measuring more than 80 meters, which has a laundry room and two English patios that provide light and natural ventilation. Discover this traditionally agricultural town that has become one of the favorite destinations in the interior of Vega Baja, thanks to its strategic location near the N-332 and the AP-7. Its excellent accesses allow you to reach Alicante airport in 20 minutes and enjoy the beaches of Guardamar, La Mata or Torrevieja in 15 minutes. Rojales offers a rich and varied gastronomic and leisure offer, and has the prestigious 18-hole golf course La Marquesa Golf.

#### GARDEN AND TERRACES

Fenced

• Private garden