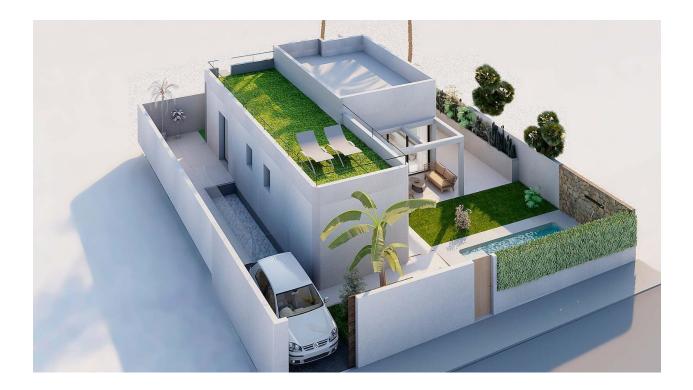

#### DESCRIPTION

NEW BUILD VILLAS IN ROJALES New Build exclusive residential with only 4 independent villas, located next to the La Marquesa Golf course in Rojales. Villa is distributed on a single main floor, with 2 large bedrooms, 2 bathrooms, and a kitchen integrated into the bright living room that gives access to the garden and pool area. The villas also have a 60meter solarium, finished with artificial grass and glass balustrade, fabulous basement that the homes have, measuring more than 80 meters, which has a laundry room and two English patios that provide light and natural ventilation. Discover this traditionally agricultural town that has become one of the favorite destinations in the interior of Vega Baja, thanks to its strategic location near the N-332 and the AP-7. Its excellent accesses allow you to reach Alicante airport in 20 minutes and enjoy the beaches of Guardamar, La Mata or Torrevieja in 15 minutes. Rojales offers a rich and varied gastronomic and leisure offer, and has the prestigious 18-hole golf course La Marquesa Golf.