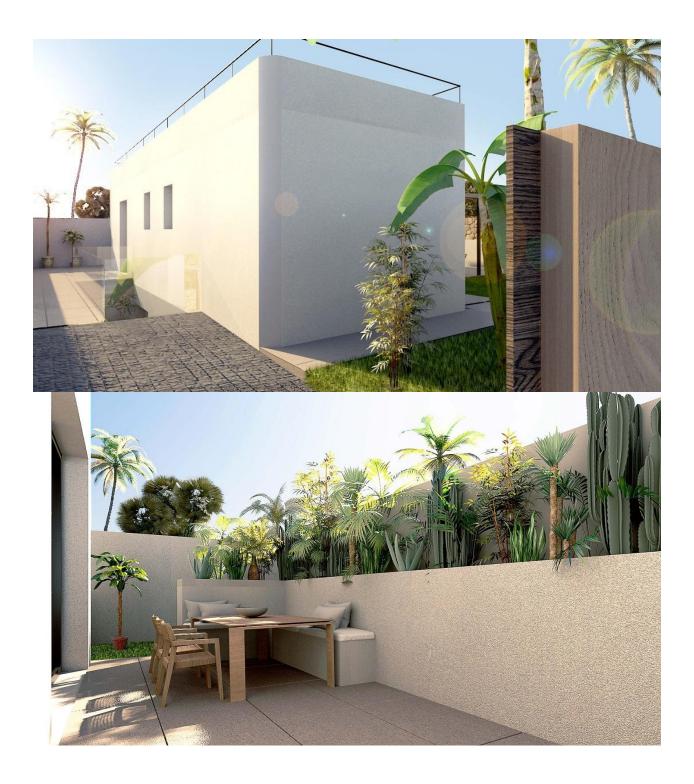

#### DESCRIPTION

NEW BUILD VILLAS IN ROJALES New Build exclusive residential with only 4 independent villas, located next to the La Marquesa Golf course in Rojales. Villa is distributed on a single main floor, with 2 large bedrooms, 2 bathrooms, and a kitchen integrated into the bright living room that gives access to the garden and pool area. The villas also have a 60meter solarium, finished with artificial grass and glass balustrade, fabulous basement that the homes have, measuring more than 80 meters, which has a laundry room and two English patios that provide light and natural ventilation. Discover this traditionally agricultural town that has become one of the favorite destinations in the interior of Vega Baja, thanks to its strategic location near the N-332 and the AP-7. Its excellent accesses allow you to reach Alicante airport in 20 minutes and enjoy the beaches of Guardamar, La Mata or Torrevieja in 15 minutes. Rojales offers a rich and varied gastronomic and leisure offer, and has the prestigious 18-hole golf course La Marquesa Golf.

#### GARDEN AND TERRACES

Fenced

• Private garden