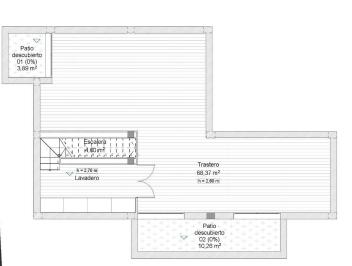

# P L A N T A S Ó T A N O

| Superficies Útiles Vivienda V1 |                                                                              |                 |
|--------------------------------|------------------------------------------------------------------------------|-----------------|
| Planta de Origen               | Zona                                                                         | Superficie útil |
| Sótano                         |                                                                              |                 |
|                                | Escalera                                                                     | 4,60            |
|                                | Lavadero                                                                     | 10,04           |
|                                | Trastero                                                                     | 68,37           |
| SUPERFICIE ÚTIL                | TOTAL SÓTANO                                                                 | 83,01 m²        |
|                                | Patio descubierto 01 (0%) =<br>Patio descubierto 02 (0%) =<br>Piscina (0%) = |                 |